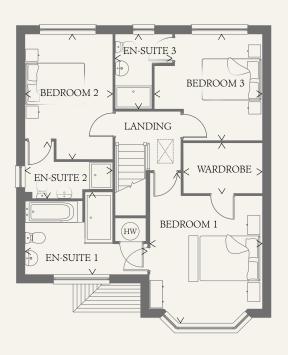

#### FIRST FLOOR

| 111(01110  |                |               |
|------------|----------------|---------------|
| BEDROOM 1  | 13'6" x 11'11" | 4.12 x 3.63 m |
| EN-SUITE 1 | 9'3" x 7'9"    | 2.83 x 2.37 m |
| WARDROBE   | 8'4" x 5'5"    | 2.54 x 1.65 m |
| BEDROOM 2  | 13'4" x 9'3"   | 4.06 x 2.83 m |
| EN-SUITE 2 | 9'3" x 6'1"    | 2.83 x 1.85 m |
| BEDROOM 3  | 11'5" x 11'3"  | 3.49 x 3.44 m |
| EN-SUITE 3 | 7'11" x 6'1"   | 2.41 x 1.85 m |

KEY

00 Hob

td Tumble dryer space

ov Oven

Hot water cylinder

# Fridge/freezer

ST Cupboard

wm Washing machine spacedw Dishwasher space

∐ Loft Hatch

THINK 194951. EF\_LEAMQ\_DM.1.0 RV

<sup>&</sup>lt; Denotes where dimensions are taken from. All wardrobes are subject to site specification. Please see Sales Consultant for further details.