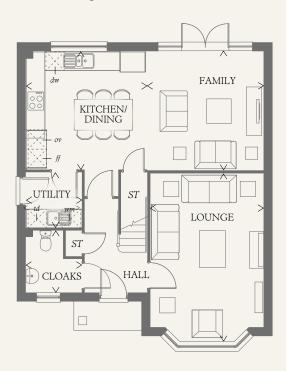

### GROUND FLOOR

| LOUNGE             | 17'9" x 11'11" | 5.42 x 3.63 m |
|--------------------|----------------|---------------|
| KITCHEN/<br>DINING | 12'9" x 12'6"  | 3.88 x 3.82 m |
| FAMILY             | 12'6" x 12'6"  | 3.82 x 3.80 m |
| UTILITY            | 5'11" x 5'11"  | 1.81 x 1.80 m |
| CLOAKS             | 6'6" x 5'11"   | 1.99 x 1.80 m |

KEY

00 Hob

td Tumble dryer space

ov Oven

Hot water cylinder

# Fridge/freezer

ST Cupboard

wm Washing machine spacedw Dishwasher space

∐ Loft Hatch

THINK 194951. EF\_LEAMQ\_DM.1.0 RV

<sup>&</sup>lt; Denotes where dimensions are taken from. All wardrobes are subject to site specification. Please see Sales Consultant for further details.