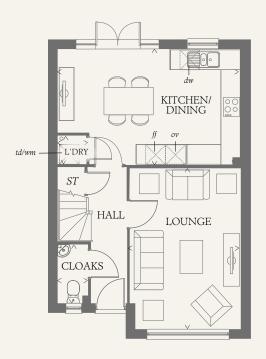

### GROUND FLOOR

| LOUNGE             | 15'11" x 11'0" | 4.84 x 3.35 m |
|--------------------|----------------|---------------|
| KITCHEN/<br>DINING | 18'2" x 11'5"  | 5.53 x 3.48 m |
| LAUNDRY            | 2'11" x 2'9"   | 0.90 x 0.85 m |
| CLOAKS             | 5'9" x 2'11"   | 1.76 x 0.90 m |

KEY

₩ Hob

td Tumble dryer space

ov Oven

ST Cupboard 

ff Fridge/freezer

wm Washing machine space

dw Dishwasher space

< Denotes where dimensions are taken from. All wardrobes are subject to site specification. Please see Sales Consultant for further details.

THINK. 194951 EF\_LUDL\_SM.3 RV