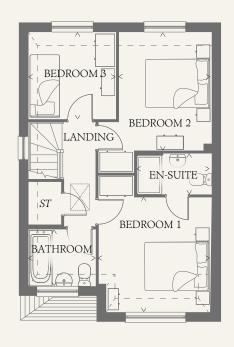

### FIRST FLOOR

| BEDROOM 1 | 11'5" x 11'3" | 3.47 x 3.42 m |
|-----------|---------------|---------------|
| EN-SUITE  | 7'5" x 4'1"   | 2.26 x 1.25 m |
| BEDROOM 2 | 11'9" x 9'3"  | 3.58 x 2.81 m |
| BEDROOM 3 | 8'8" x 8'7"   | 2.64 x 2.62 m |
| BATHROOM  | 6'8" x 5'7"   | 2.02 x 1.71 m |

KEY

₩ Hob

td Tumble dryer space

ov Oven

ST Cupboard 

ff Fridge/freezer

wm Washing machine space

dw Dishwasher space

< Denotes where dimensions are taken from. All wardrobes are subject to site specification. Please see Sales Consultant for further details.

THINK. 194951 EF\_LUDL\_SM.3 RV