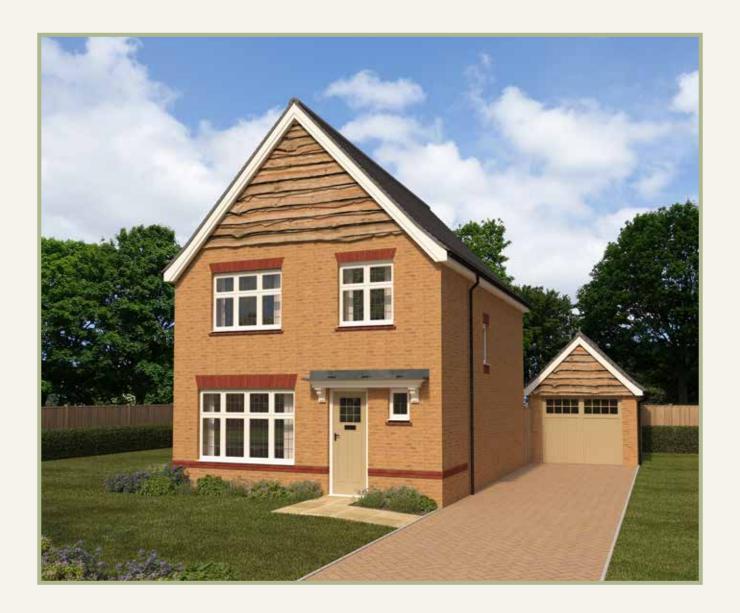

# The Warwick

Three Bedroom Home

## The Warwick

### Three Bedroom Home

A sense of quality and craftsmanship is evident throughout this home. With a well designed kitchen/diner, a comfortable lounge and three spacious bedrooms, the Warwick will continue to please.

Customers should note this illustration is an example of the Warwick house type. All dimensions indicated are approximate and the furniture layout is for illustrative purposes only. Homes may be 'handed' (mirror image) versions of the illustrations, and may be detached, semi-detached or terraced. Materials used may differ from plot to plot including render and roof tile colours. Detailed plans and specifications are available for inspection for each plot at our  $Sales\,Centre\,during\,working\,hours\,and\,customers\,must\,check\,their\,individual\,specifications\,prior\,allowed and customers\,must\,check\,specifications\,prior\,allowed and customers\,specifications\,prior\,allowed and customer$ to making a reservation.