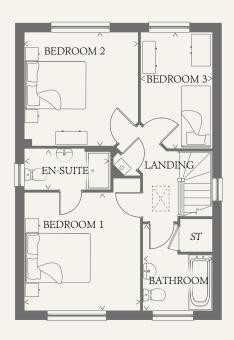

### FIRST FLOOR

| BEDROOM 1 | 11'11" x 11'8" | 3.63 x 3.55 m |
|-----------|----------------|---------------|
| EN-SUITE  | 8'8" x 4'2"    | 2.64 x 1.28 m |
| BEDROOM 2 | 11'6" x 11'5"  | 3.50 x 3.49 m |
| BEDROOM 3 | 11'9" x 7'2"   | 3.58 x 2.19 m |
| BATHROOM  | 8'8" x 7'0"    | 2.65 x 2.13 m |