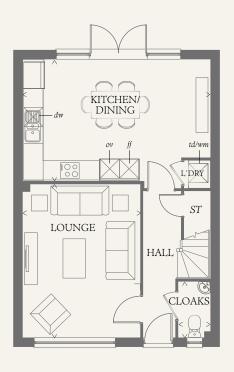

### GROUND FLOOR

| LOUNGE             | 15'5" x 11'7"  | 4.71 x 3.52 m |
|--------------------|----------------|---------------|
| KITCHEN/<br>DINING | 18'11" x 12'3" | 5.77 x 3.73 m |
| CLOAKS             | 5'7" x 3'3"    | 1.71 x 0.98 m |
| LAUNDRY            | 2'10" x 2'7"   | 0.87 x 0.80 m |

KEY

₩ Hob

td Tumble dryer space

ov Oven

ST Cupboard 

ff Fridge/freezer

wm Washing machine space

dw Dishwasher space