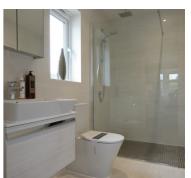

# Bathroom, En-suite & Cloakroom Features

Bathroom, En-suite & Cloakroom Styles: Sottini Arc in white finish.

**Bathroom/En-suite & Cloakroom Basin:** Sottini Arc or corner basin with chrome trap. Please refer to drawings to confirm basin design.

**WC:** Sottini Arc close coupled back-to-wall pan with Arc dual flush cistern.

Bath: Tempo Arc bath with Uniline bath panel.

Brassware: Ideal Standard single lever tap.

**Wall Tiles:** Choice of wall tiles to bathroom, en-suite and cloakroom. See My Redrow for details. Subject to build stage.

**Towel Warmer:** Towel warmer in chrome effect finish to bathroom and en-suite.

**Shower over Bath:** Shower valve and screen to be provided above bath where there is no separate shower enclosure in the bathroom.

Shower Valve: Aqualisa shower valve.

**Shaver Sockets:** In bathroom and en-suite where applicable.

**Mirrors:** To be fitted above bathroom and en-suite wash basins where applicable. See Sales Consultant for details.