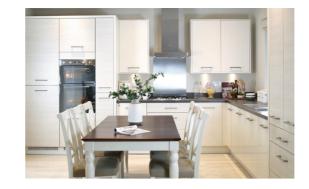

# Kitchen & Utility Features

**Kitchen Styles:** Exclusive kitchen designs. Please see latest kitchen styles offered on My Redrow or Sales Consultant for details. Subject to build stage.

**Upstand:** To match above worktops with stainless steel splashback behind hob.

**Under wall unit**: LED downlights provided (where shown on kitchen layout). See drawings for details.

**Sink:** Kitchen stainless steel bowl and a half sink with mixer tap. Single bowl sink to utility room. Please refer to drawing for details.

### Appliances AEG / Electrolux / Zanussi:

Hob 60cm gas with 4 ring burner Double oven 60cm chimney extract Integrated 50/50 fridge/freezer

\*Subject to stage of construction. Specification may vary. Detailed plans and specification are available for inspection for each plot at our Sales Centre during working hours and customers must check their individual specification prior to making a reservation. The Seller may find it necessary to change some of the materials to be used in the construction of the dwelling. The Seller will not do so unless the materials have become unobtainable or cannot be obtained within a reasonable time or because the seller has found materials of a better quality. If the Seller substitutes materials: (i) they will be of similar appearance to and at least equal to or better quality than those being replaced; and (ii) they will not reduce the market value of the Property.