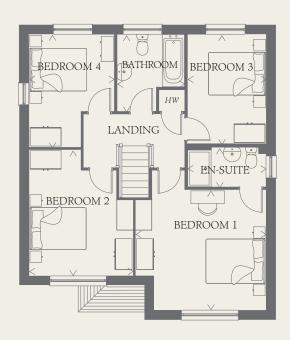

### FIRST FLOOR

| BEDROOM 1 | 13'10" x 12'9" | 4.22 x 3.89 m |
|-----------|----------------|---------------|
| EN-SUITE  | 8'5" x 4'3"    | 2.56 x 1.30 m |
| BEDROOM 2 | 13'4" x 11'1"  | 4.06 x 3.37 m |
| BEDROOM 3 | 11'7" x 8'5"   | 3.52 x 2.56 m |
| BEDROOM 4 | 11'11" x 9'1"  | 3.64 x 2.76 m |
| BATHROOM  | 8'2" x 7'1"    | 2.49 x 2.19 m |

Customers should note this illustration is an example of the Cambridge house type. All dimensions indicated are approximate and the furniture layout is for illustrative purposes only. Homes may be 'handed' (mirror image) versions of the illustrations, and may be detached, semi-detached or terraced. Materials used may differ from plot to plot including render and roof tile colours. Detailed plans and specifications are available for inspection for each plot at our  $Sales\,Centre\,during\,working\,hours\,and\,customers\,must\,check\,their\,individual\,specifications\,prior\,allowed and customers\,must\,check\,specifications\,prior\,allowed and customers\,specifications\,prior\,allowed and customers\,specifica$ to making a reservation.