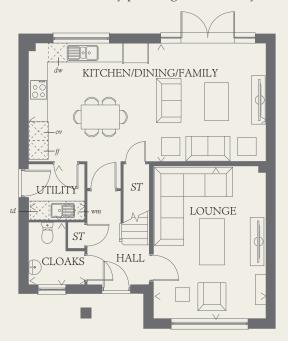

### GROUND FLOOR

| LOUNGE                        | 16'3" x 11'11" | 4.95 x 3.63 n |
|-------------------------------|----------------|---------------|
| KITCHEN/<br>DINING/<br>FAMILY | 25'2" x 12'6"  | 7.68 x 3.82 n |
| UTILITY                       | 5'11" x 5'11"  | 1.81 x 1.81 n |
| CLOAKS                        | 6'6" x 5'11"   | 1.99 x 1.81 n |

Customers should note this illustration is an example of the Cambridge house type. All dimensions indicated are approximate and the furniture layout is for illustrative purposes only. Homes may be 'handed' (mirror image) versions of the illustrations, and may be detached, semi-detached or terraced. Materials used may differ from plot to plot including render and roof tile colours. Detailed plans and specifications are available for inspection for each plot at our  $Sales\,Centre\,during\,working\,hours\,and\,customers\,must\,check\,their\,individual\,specifications\,prior\,allowed and customers\,must\,check\,specifications\,prior\,allowed and customers\,specifications\,prior\,allowed and customers\,specifica$ to making a reservation.

KEY

00 Hob

ov Oven

td Tumble dryer space Hw Hot water cylinder

Fridge/freezer

ST Cupboard wm Washing machine space

dw Dishwasher space

1802615 EF CAMB DM.9