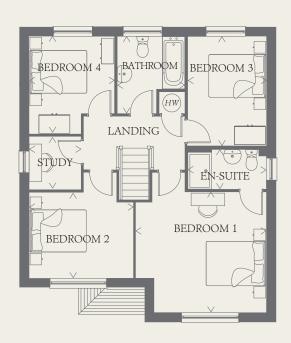

### FIRST FLOOR

| BEDROOM 1 | 13'9" x 12'8" | 4.25 x 3.92 m |
|-----------|---------------|---------------|
| EN-SUITE  | 8'5" x 3'9"   | 2.59 x 1.19 m |
| BEDROOM 2 | 11'1" x 9'1"  | 3.41 x 2.80 m |
| BEDROOM 3 | 11'7" x 8'5"  | 3.57 x 2.59 m |
| BEDROOM 4 | 10'4" x 9'1"  | 3.18 x 2.80 m |
| STUDY     | 5'6" x 5'6"   | 1.72 x 1.72 m |
| BATHROOM  | 8'2" x 7'2"   | 2.52 x 2.21 m |

KEY

00 Hob

td Tumble dryer space

ov Oven

ff Fridge/freezer

Hot water cylinder ST Cupboard

wm Washing machine space

dw Dishwasher space