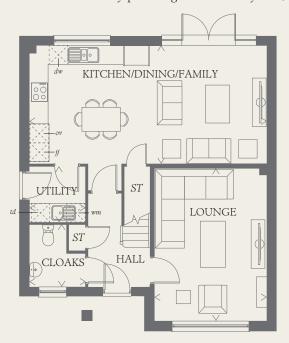

### GROUND FLOOR

| LOUNGE                        | 16'3" x 11'11" | 4.95 x 3.63 m |
|-------------------------------|----------------|---------------|
| KITCHEN/<br>DINING/<br>FAMILY | 25'2" x 12'6"  | 7.68 x 3.82 m |
| UTILITY                       | 5'11" x 5'11"  | 1.81 x 1.81 m |
| CLOAKS                        | 6'6" x 5'11"   | 1.99 x 1.81 m |

KEY

00 Hob

td Tumble dryer space

ov Oven

ff Fridge/freezer

Hot water cylinder ST Cupboard

wm Washing machine space

dw Dishwasher space