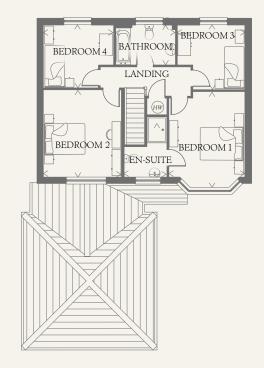

### FIRST FLOOR

| BEDROOM 1 | 14'2" x 11'4" | 4.31 x 3.45 m |
|-----------|---------------|---------------|
| EN-SUITE  | 8'11" x 6'5"  | 2.73 x 1.95 m |
| BEDROOM 2 | 13'0" x 11'7" | 3.95 x 3.54 m |
| BEDROOM 3 | 10'1" x 9'8"  | 3.07 x 2.94 m |
| BEDROOM 4 | 10'4" x 9'5"  | 3.14 x 2.86 m |
| BATHROOM  | 8'11" x 5'11" | 2.73 x 1.81 m |
|           |               |               |

Customers should note this illustration is an example of the Canterbury house type. All dimensions indicated are approximate and the furniture layout is for illustrative purposes only. Homes may be 'handed' (mirror image) versions of the illustrations, and may be detached, semi-detached or terraced. Materials used may differ from plot to plot including render and roof tile colours. Detailed plans and specifications are available for inspection for each plot at our Sales Centre during working hours and customers must check their individual specifications prior to making a reservation.

KEY

00 Hob

td Tumble dryer space

ov Oven

Hw Hot water cylinder

ff Fridge/freezerwm Washing machine space

dw Dishwasher space

< Denotes where dimensions are taken from. All wardrobes are subject to site specification. Please see Sales Consultant for further details.