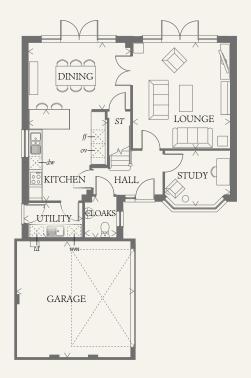

### GROUND FLOOR

| LOUNGE  | 15'9" x 14'5" | 4.80 x 4.40 m |
|---------|---------------|---------------|
| KITCHEN | 13'4" x 11'8" | 4.07 x 3.56 m |
| DINING  | 15'1" x 9'11" | 4.60 x 3.01 m |
| STUDY   | 9'8" x 8'1"   | 2.95 x 2.47 m |
| UTILITY | 7'11" x 5'2"  | 2.41 x 1.58 m |
| CLOAKS  | 6'2" x 4'7"   | 1.87 x 1.40 m |
| GARAGE  | 17'7" x 17'5" | 5.35 x 5.30 m |

Customers should note this illustration is an example of the Canterbury house type. All dimensions indicated are approximate and the furniture layout is for illustrative purposes only. Homes may be 'handed' (mirror image) versions of the illustrations, and may be detached, semi-detached or terraced. Materials used may differ from plot to plot including render and roof tile colours. Detailed plans and specifications are available for inspection for each plot at our Sales Centre during working hours and customers must check their individual specifications prior to making a reservation.

KEY

00 Hob

td Tumble dryer space

ov Oven

Hw Hot water cylinder

ff Fridge/freezerwm Washing machine space

dw Dishwasher space

< Denotes where dimensions are taken from. All wardrobes are subject to site specification. Please see Sales Consultant for further details.

THINK 204677. EF\_CANT\_DM.7 RV

ST Cupboard