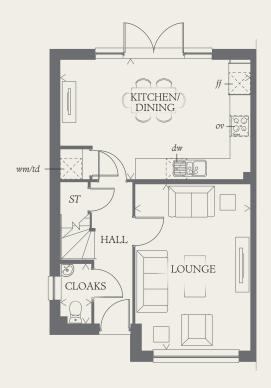

### GROUND FLOOR

| KITCHEN/<br>DINING | 18'2" x 11'5"  | 5.53 | X | 3.47 | m |
|--------------------|----------------|------|---|------|---|
| LOUNGE             | 15'11" x 11'0" | 4.84 | X | 3.35 | m |
| CLOAKS             | 5'10" x 2'11"  | 1 76 | v | 0.90 | m |

KEY

00 Hob ov Oven

td Tumble dryer space ST Cupboard

# Fridge/freezer

B Boiler

wm Washing machine space

dw Dishwasher space

< Denotes where dimensions are taken from. All wardrobes are subject to site specification. Please see Sales Consultant for further details.