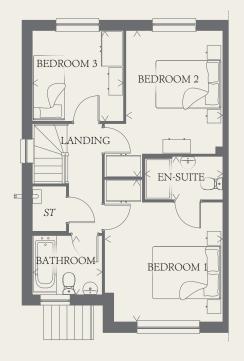

### FIRST FLOOR

| BEDROOM 1 | 11'5" x 11'3" | 3.47 x 3.42 m |
|-----------|---------------|---------------|
| EN-SUITE  | 7'5" x 4'1"   | 2.26 x 1.25 m |
| BEDROOM 2 | 11'9" x 9'3"  | 3.58 x 2.81 m |
| BEDROOM 3 | 8'8" x 8'7"   | 2.64 x 2.62 m |
| BATHROOM  | 6'8" x 5'7"   | 2.02 x 1.71 m |

KEY

00 Hob ov Oven

td Tumble dryer space ST Cupboard

# Fridge/freezer

B Boiler

wm Washing machine space

dw Dishwasher space

< Denotes where dimensions are taken from. All wardrobes are subject to site specification. Please see Sales Consultant for further details.