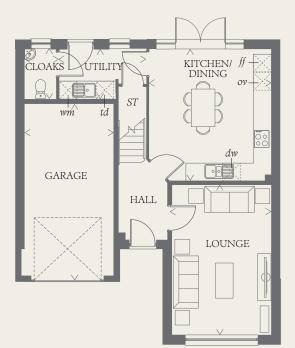

#### GROUND FLOOR

| LOUNGE             | 16'10" x 11'1" | 5.14 x 3.41 m |
|--------------------|----------------|---------------|
| KITCHEN/<br>DINING | 14'8" x 13'7"  | 4.53 x 4.19 m |
| UTILITY            | 9'10" x 5'6"   | 3.00 x 1.72 m |
| CLOAKS             | 5'6" x 3'6"    | 1.72 x 1.10 m |
| GARAGE             | 19'11" x 10'1" | 6.06 x 3.08 m |

KEY

👸 Hob

ov Oven

∬ Fridge/freezer

< Denotes where dimensions are taken from. All wardrobes are subject to site specification. Please see Sales Consultant for further details.

wm Washing machine space

- ST Cupboard
- dw Dishwasher space

AF 127180 EF\_MARO\_DM.3

td Tumble dryer space

HW Hot water cylinder