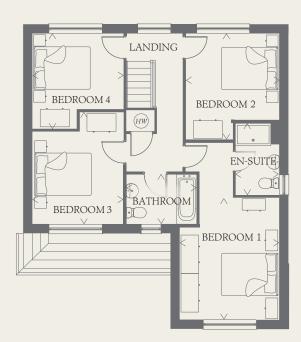

#### FIRST FLOOR

| BEDROOM 1 | 13'8" x 11'2" | 4.17 x 3.41 m |
|-----------|---------------|---------------|
| EN-SUITE  | 8'1" x 4'11"  | 2.46 x 1.50 m |
| BEDROOM 2 | 12'0" x 10'6" | 3.66 x 3.21 m |
| BEDROOM 3 | 12'6" x 10'2" | 3.86 x 3.13 m |
| BEDROOM 4 | 10'9" x 10'2" | 3.27 x 3.13 m |
| BATHROOM  | 7'9" x 5'7"   | 2.42 x 1.71 m |
|           |               |               |

< Denotes where dimensions are taken from. All wardrobes are subject to site specification. Please see Sales Consultant for further details.

wm Washing machine space

- ST Cupboard
- dw Dishwasher space

AF 127180 EF\_MARO\_DM.3