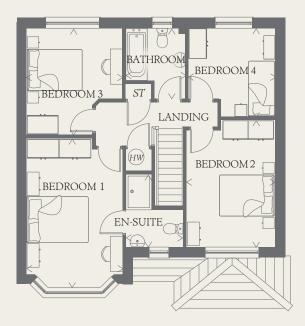

#### FIRST FLOOR

| BEDROOM 1 | 16'8" x 10'10"  | 5.08 x 3.29 m |
|-----------|-----------------|---------------|
| EN-SUITE  | 8'3" x 6'5"     | 2.51 x 1.96 m |
| BEDROOM 2 | 14'2" x 10'0"   | 4.33 x 3.05 m |
| BEDROOM 3 | 11'11" x 10'10" | 3.35 x 3.29 m |
| BEDROOM 4 | 9'11" x 9'9"    | 3.03 x 2.97 m |
| BATHROOM  | 7'11" x 6'8"    | 2.42 x 2.04 m |
|           |                 |               |

### KEY

- td Tumble dryer space
  - HW Hot water cylinder ST Cupboard
- ff Fridge/freezer ST
- wm Washing machine space
- dw Dishwasher space

1802615 EF\_OXFO\_DM.5

< Denotes where dimensions are taken from. All wardrobes are subject to site specification. Please see Sales Consultant for further details.</p>