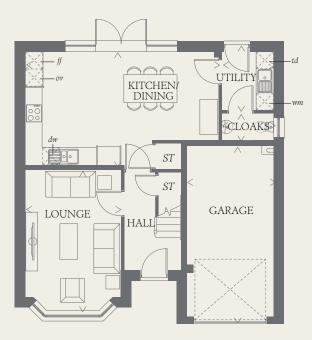

#### GROUND FLOOR

| KITCHEN/<br>DINING | 21'8" x 12'9"  | 6.60 x 3.88 m |
|--------------------|----------------|---------------|
| LOUNGE             | 15'9" x 10'10" | 4.80 x 3.29 m |
| UTILITY            | 6'8" x 5'10"   | 2.02 x 1.78 m |
| CLOAKS             | 5'10" x 3'1"   | 1.78 x 0.94 m |
| GARAGE             | 19'7" x 9'10"  | 6.00 x 3.00 m |

### KEY

- td Tumble dryer space
  - HW Hot water cylinder ST Cupboard
- ff Fridge/freezer ST
- wm Washing machine space
- dw Dishwasher space

1802615 EF\_OXFO\_DM.5

< Denotes where dimensions are taken from. All wardrobes are subject to site specification. Please see Sales Consultant for further details.</p>