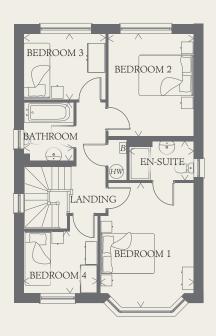

#### FIRST FLOOR

| BEDROOM 1 | 14'2" x 10'10" | 4.33 x 3.30 m |
|-----------|----------------|---------------|
| EN-SUITE  | 7'6" x 4'7"    | 2.28 x 1.39 m |
| BEDROOM 2 | 11'11" x 9'11" | 3.62 x 3.02 m |
| BEDROOM 3 | 9'5" x 7'8"    | 2.88 x 2.34 m |
| BEDROOM 4 | 8'6" x 7'3"    | 2.60 x 2.20 m |
| BATHROOM  | 6'9" x 5'9"    | 2.05 x 1.76 m |