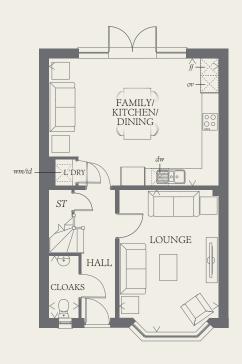

### GROUND FLOOR

| FAMILY/<br>KITCHEN/<br>DINING | 19'8" x 14'9" | 5.99 x 4.49 m |
|-------------------------------|---------------|---------------|
| LOUNGE                        | 16'4" x 11'6" | 4.97 x 3.51 m |
| CLOAKS                        | 7'3" x 3'6"   | 2.20 x 1.07 m |

KEY

oo Hob

td Tumble dryer space

ov Oven

Hot water cylinder ST Cupboard

ff Fridge/freezerwm Washing machine space

ce B Boiler

THINK 209938. EF STRA DM.8.0 RV

dw Dishwasher space