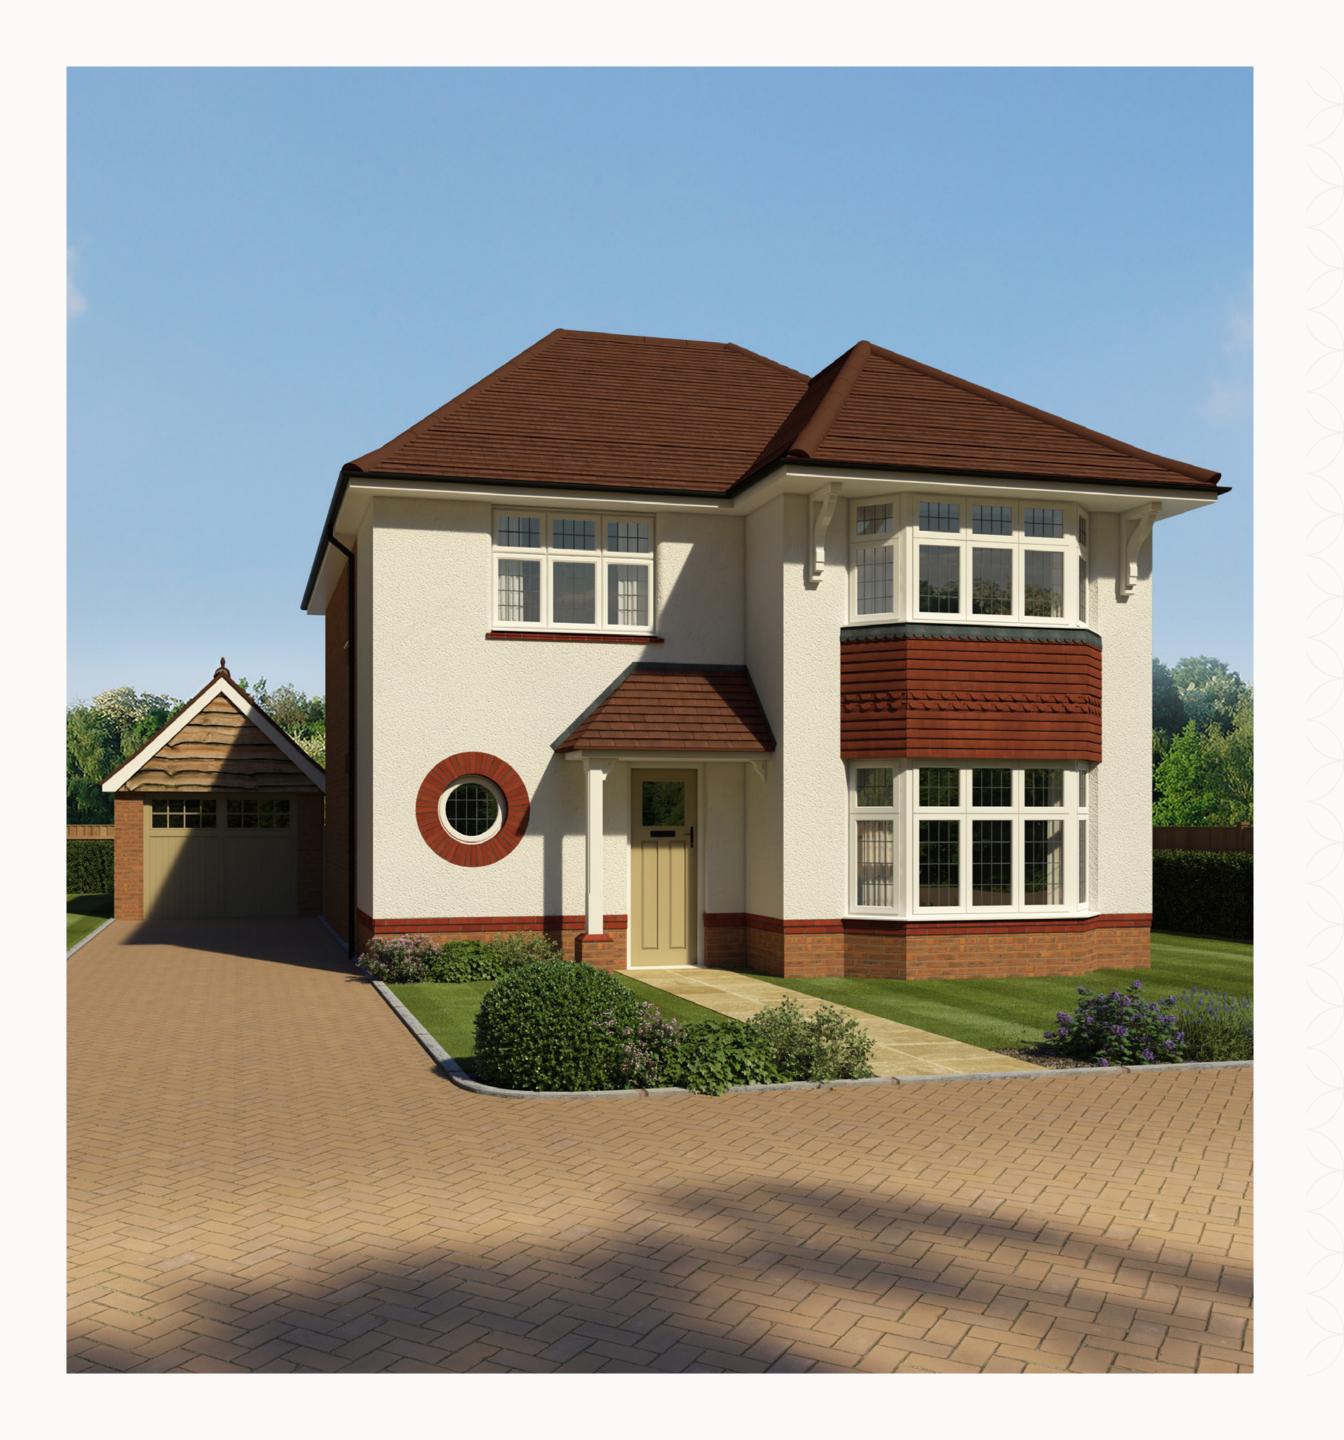

# LEAMINGTON LIFESTYLE

THREE BEDROOM HOME

#### **KEY**

■ Dimensions start **HW** Hot water storage

Customers should note this illustration is an example of the Leamington Lifestyle house type. All dimensions indicated are approximate and the furniture layout is for illustrative purposes only. Homes may be 'handed' (mirror image) versions of the illustrations, and may be detached, semi-detached or terraced. Materials used may differ from plot to plot including render and roof tile colours. Detailed plans and specifications are available for inspection for each plot at our Sales Centre during working hours and customers must check their individual specifications prior to making a reservation. All wardrobes are subject to site specification. Please see Sales Consultant for further details.