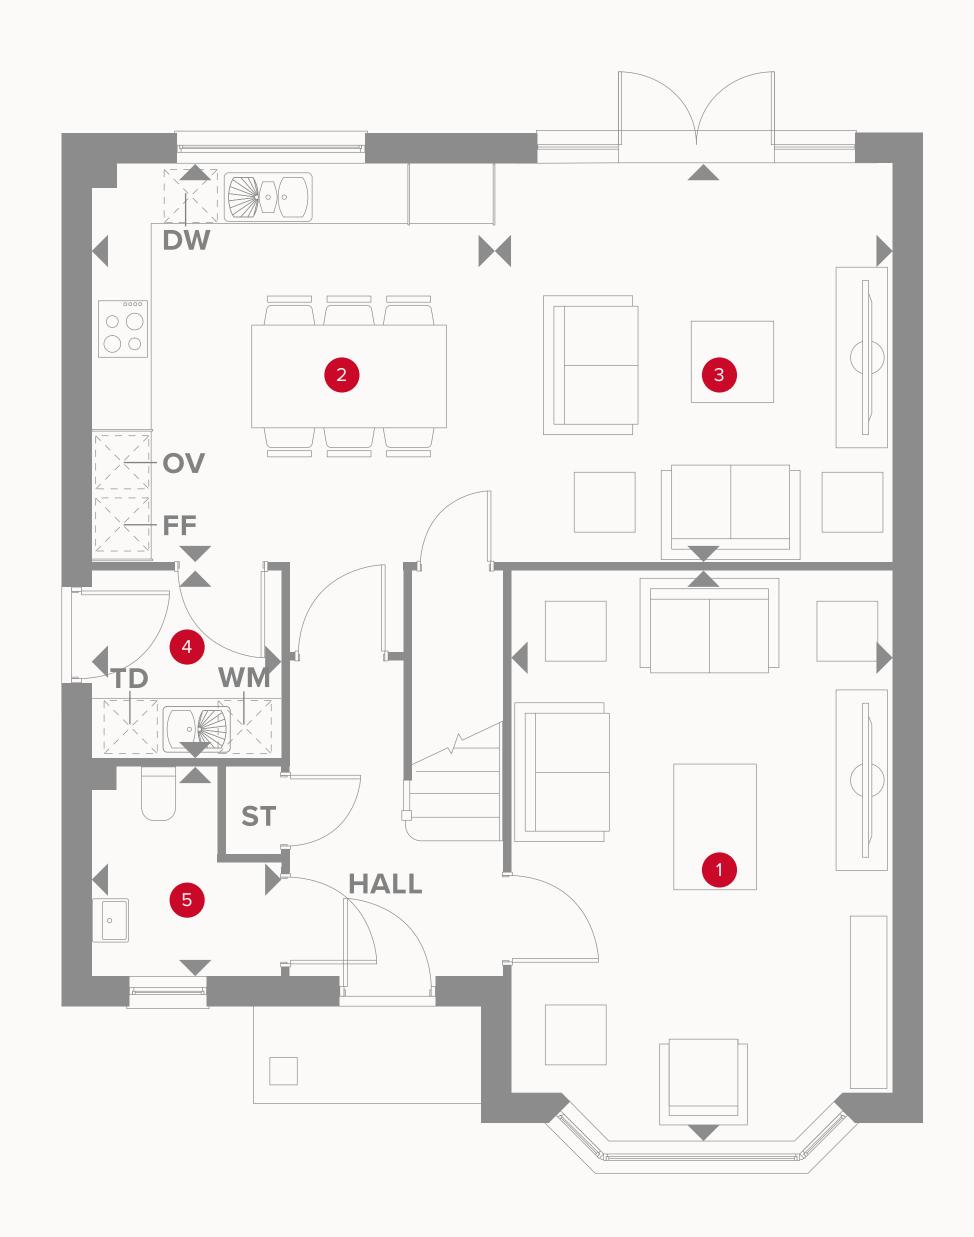

## THE LEAMINGTON LIFESTYLE GROUND FLOOR

| 1 Lounge | 17'9" × | 11'11" | 5. | 42 x 3 | 3.63 m |
|----------|---------|--------|----|--------|--------|
|          |         |        |    |        |        |

| 2 | Kitchen/ | 12'8" x 12'6" | 3.87 x 3.82 m |
|---|----------|---------------|---------------|
|   | Dining   |               |               |

3 Family 12'6" x 12'6" 3.82 x 3.81 m

4 Utility 5'11" x 5'11" 1.81 x 1.80 m

5 Cloaks 6'6" x 5'11" 1.99 x 1.80 m

#### **KEY**

<sup>∞</sup> Hob

**OV** Oven

**FF** Fridge/freezer

**TD** Tumble dryer space

**♦** Dimensions start

**ST** Storage cupboard

**WM** Washing machine space

**DW** Dish washer space