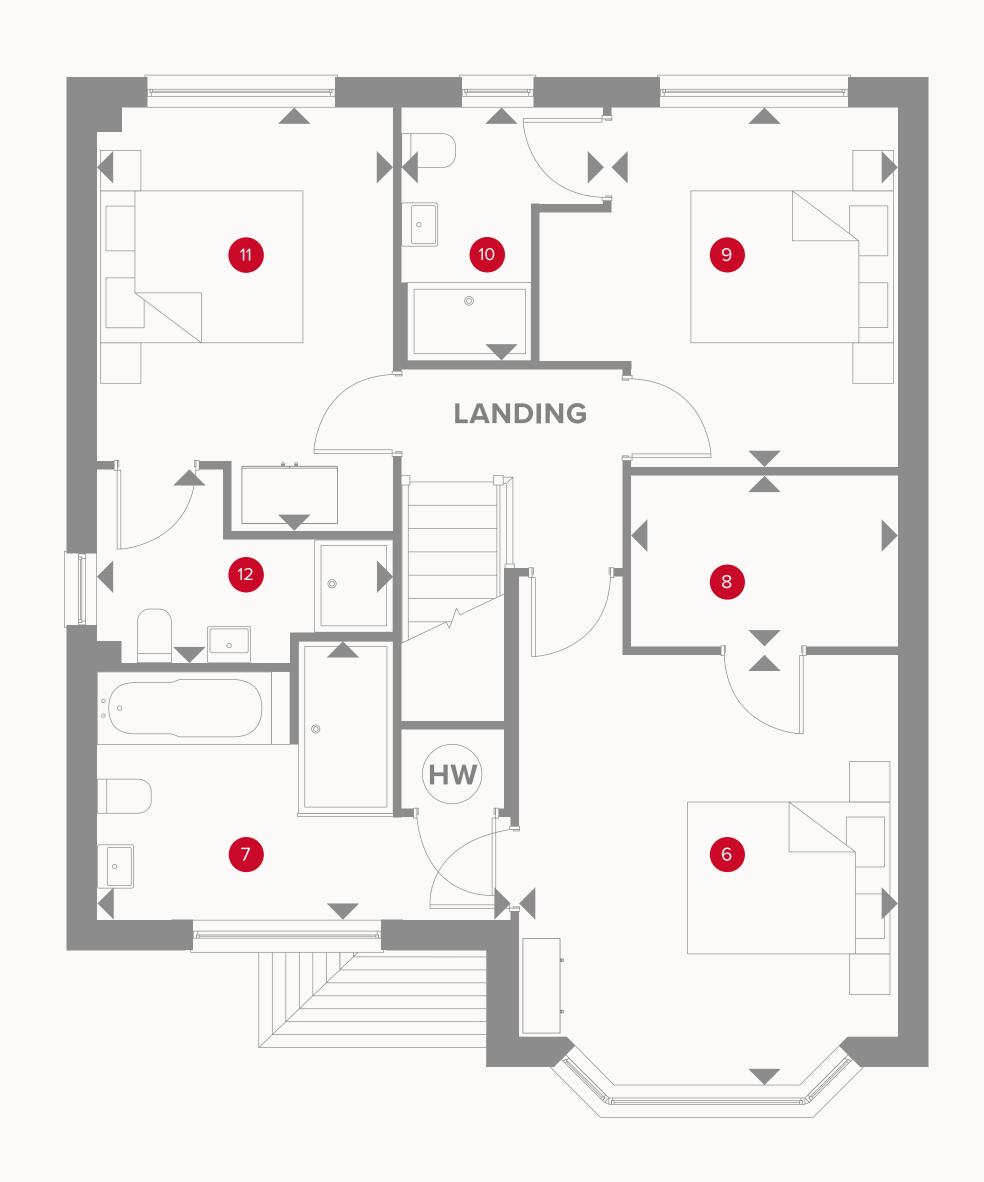

# LEAMINGTON LIFESTYLE

THREE BEDROOM HOME

## THE LEAMINGTON LIFESTYLE GROUND FLOOR

| 1 Lounge | 17'9" × | 11'11" | 5. | 42 x 3 | 3.63 m |
|----------|---------|--------|----|--------|--------|
|          |         |        |    |        |        |

| 2 | Kitchen/ | 12'8" x 12'6" | 3.87 x 3.82 m |
|---|----------|---------------|---------------|
|   | Dining   |               |               |

3 Family 12'6" x 12'6" 3.82 x 3.81 m

4 Utility 5'11" x 5'11" 1.81 x 1.80 m

5 Cloaks 6'6" x 5'11" 1.99 x 1.80 m

#### **KEY**

<sup>∞</sup> Hob

**OV** Oven

**FF** Fridge/freezer

**TD** Tumble dryer space

**♦** Dimensions start

**ST** Storage cupboard

**WM** Washing machine space

**DW** Dish washer space

### THE LEAMINGTON LIFESTYLE FIRST FLOOR

| 6 Bedroom 1   | 13'6" x 11'11" | 4.12 x 3.63 m |
|---------------|----------------|---------------|
| 7 En-suite 1  | 9'3" x 7'9"    | 2.83 x 2.37 m |
| 8 Wardrobe    | 8'4" x 5'5"    | 2.54 x 1.65 m |
| 9 Bedroom 2   | 11'3" x 11'2"  | 3.44 x 3.41 m |
| 10 En-suite 2 | 7'11" x 6'2"   | 2.41 x 1.93 m |
| 11 Bedroom 3  | 13'4" × 9'3"   | 4.06 x 2.83 m |
| En-suite 3    | 9'3" x 6'1"    | 2.83 x 1.85 m |

#### **KEY**

■ Dimensions start **HW** Hot water storage

Customers should note this illustration is an example of the Leamington Lifestyle house type. All dimensions indicated are approximate and the furniture layout is for illustrative purposes only. Homes may be 'handed' (mirror image) versions of the illustrations, and may be detached, semi-detached or terraced. Materials used may differ from plot to plot including render and roof tile colours. Detailed plans and specifications are available for inspection for each plot at our Sales Centre during working hours and customers must check their individual specifications prior to making a reservation. All wardrobes are subject to site specification. Please see Sales Consultant for further details.