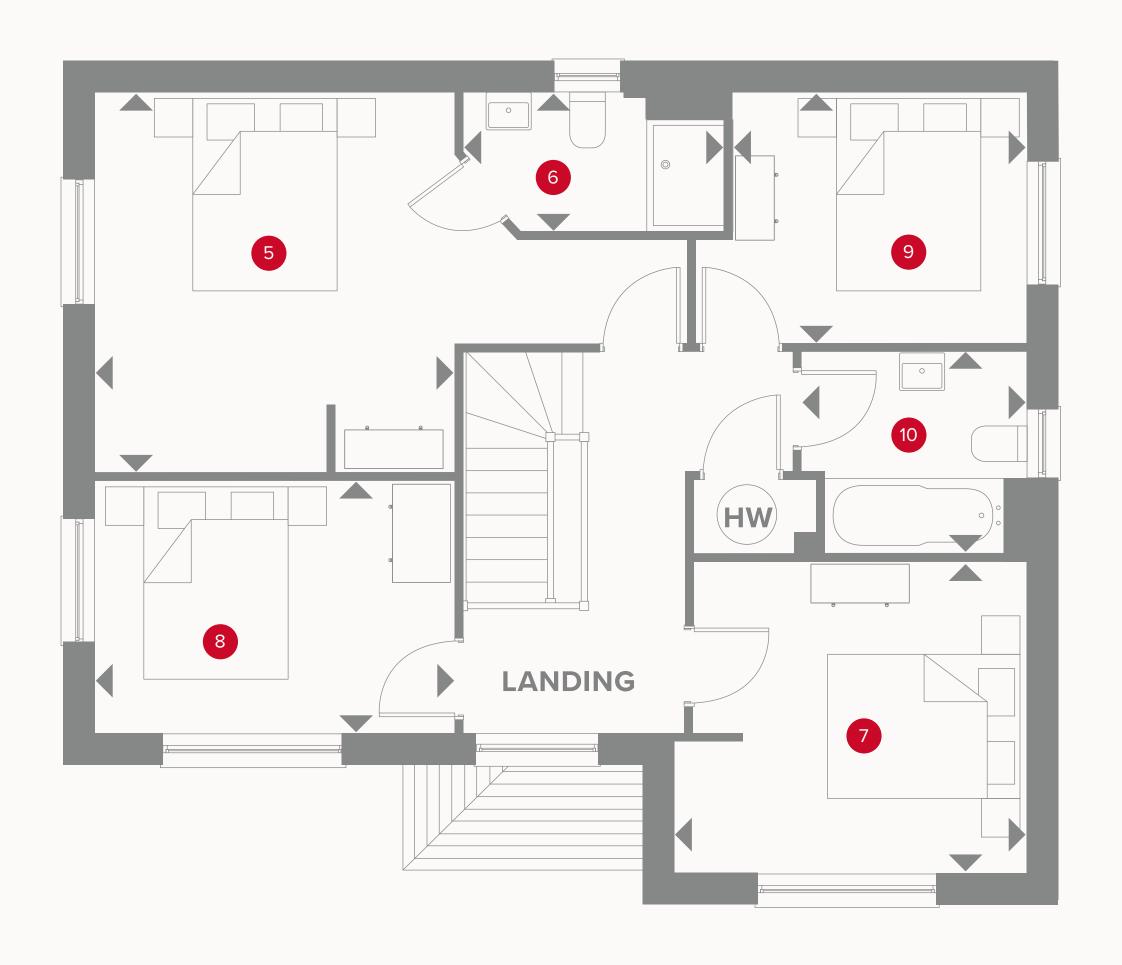

## SHAFTESBURY \*\*THE SHAFTESBURY\*\*\* \*\*THE SHAFTESBURY\*\* \*\*THE SHAFTESBUR

FOUR BEDROOM HOME

## THE SHAFTESBURY FIRST FLOOR

| 5 Bedroom 1 | 12'4" × 12'0" | 3.78 x 3.62 m |
|-------------|---------------|---------------|
| 6 En-suite  | 8'5" x 4'5"   | 2.58 x 1.38 m |
| 7 Bedroom 2 | 10'8" x 10'2" | 3.30 x 3.12 m |
| 8 Bedroom 3 | 11'9" x 8'4"  | 3.62 x 2.55 m |
| 9 Bedroom 4 | 10'8" x 8'1"  | 3.30 x 2.48 m |
| 10 Bathroom | 7'2" x 6'6"   | 2.21 x 2.01 m |