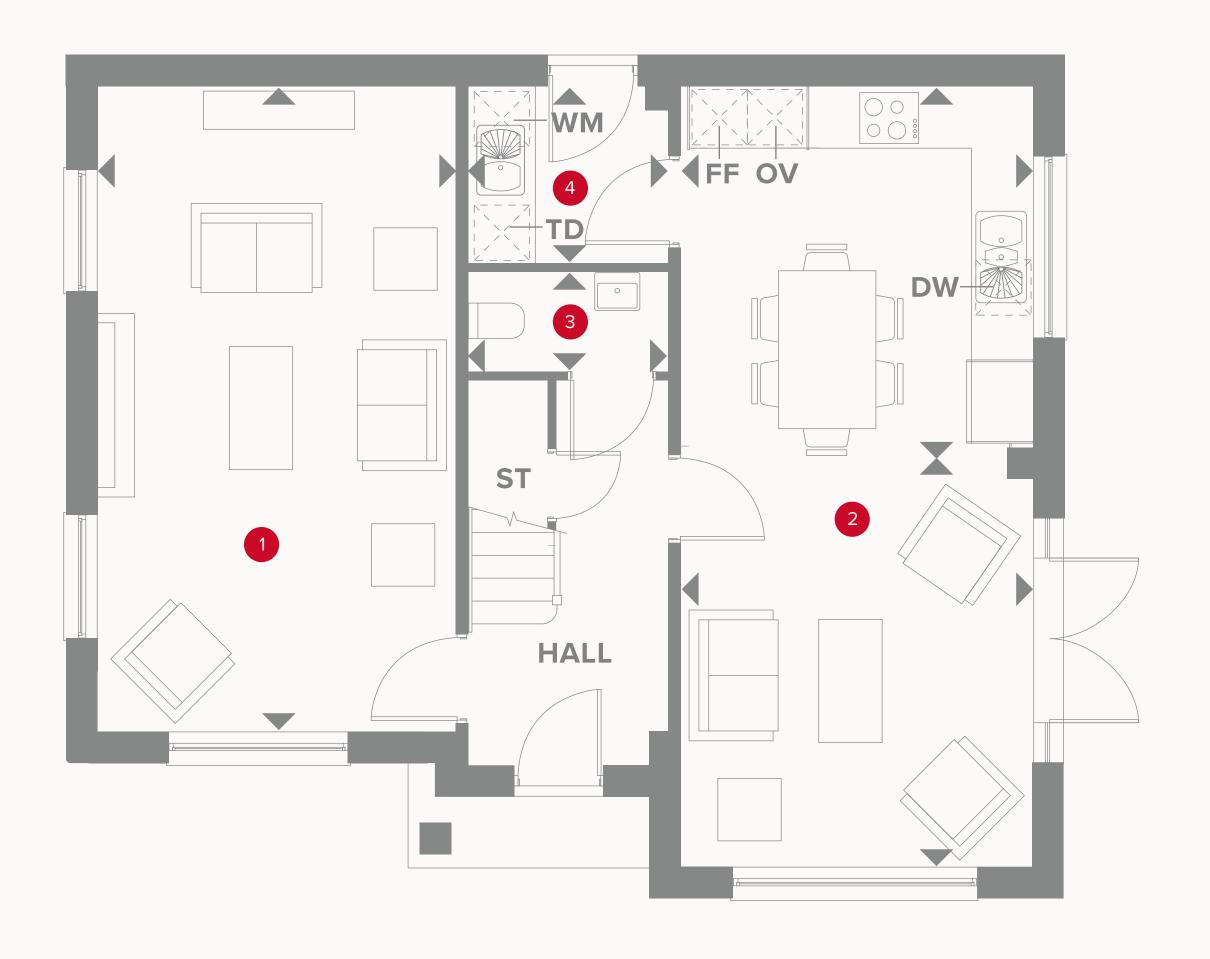

## THE SHAFTESBURY GROUND FLOOR

1 Lounge 21'2" x 11'8" 6.44 x 3.56 m

2 Kitchen/ Dining/ 25'7" x 11'7" 7.79 x 3.52 m

Family

3 Cloaks 6'6" x 3'3" 1.99 x 1.01 m

4 Utility 6'6" x 5'7" 1.99 x 1.75 m

## **KEY**

**OV** Oven

FF Fridge/freezer

**TD** Tumble dryer space

Dimensions start

ST Storage cupboard

**WM** Washing machine space

**DW** Dish washer space

## THE SHAFTESBURY FIRST FLOOR

| 5 Bedroom 1 | 12'4" × 12'0" | 3.78 x 3.62 m |
|-------------|---------------|---------------|
| 6 En-suite  | 8'5" x 4'5"   | 2.58 x 1.38 m |
| 7 Bedroom 2 | 10'8" x 10'2" | 3.30 x 3.12 m |
| 8 Bedroom 3 | 11'9" x 8'4"  | 3.62 x 2.55 m |
| 9 Bedroom 4 | 10'8" x 8'1"  | 3.30 x 2.48 m |
| 10 Bathroom | 7'2" x 6'6"   | 2.21 x 2.01 m |

◆ Dimensions start **HW** Hot water storage

Customers should note this illustration is an example of the Shaftesbury house type. All dimensions indicated are approximate and the furniture layout is for illustrative purposes only. Homes may be 'handed' (mirror image) versions of the illustrations, and may be detached, semi-detached or terraced. Materials used may differ from plot to plot including render and roof tile colours. Detailed plans and specifications are available for inspection for each plot at our Sales Centre during working hours and customers must check their individual specifications prior to making a reservation.