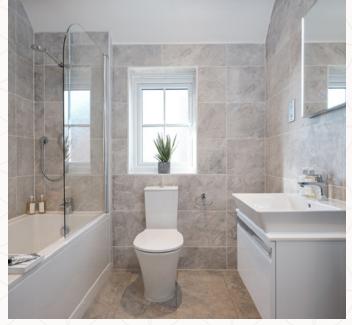

## THE SHAFTESBURY FIRST FLOOR

| 5 Bedroom 1 | 12'4" × 12'0" | 3.78 x 3.62 m |
|-------------|---------------|---------------|
| 6 En-suite  | 8'5" x 4'5"   | 2.58 x 1.38 m |
| 7 Bedroom 2 | 10'8" x 10'2" | 3.30 x 3.12 m |
| 8 Bedroom 3 | 11'9" x 8'4"  | 3.62 x 2.55 m |
| 9 Bedroom 4 | 10'8" x 8'1"  | 3.30 x 2.48 m |
| 10 Bathroom | 7'2" x 6'6"   | 2.21 x 2.01 m |