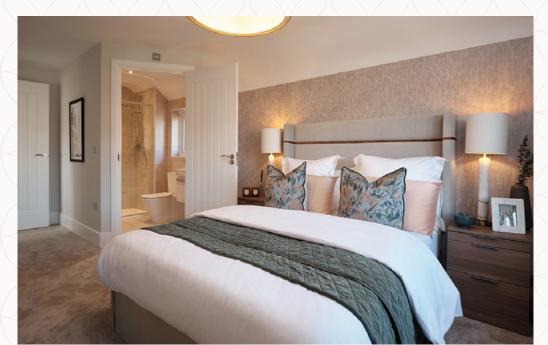

## THE SHAFTESBURY FIRST FLOOR

| 5 Bedroom 1 | 12'4" × 12'0" | 3.78 x 3.62 m |
|-------------|---------------|---------------|
| 6 En-suite  | 8'5" x 4'5"   | 2.58 x 1.38 m |
| 7 Bedroom 2 | 10'8" x 10'2" | 3.30 x 3.12 m |
| 8 Bedroom 3 | 11'9" x 8'4"  | 3.62 x 2.55 m |
| 9 Bedroom 4 | 10'8" x 8'1"  | 3.30 x 2.48 m |
| 10 Bathroom | 7'2" x 6'6"   | 2.21 x 2.01 m |