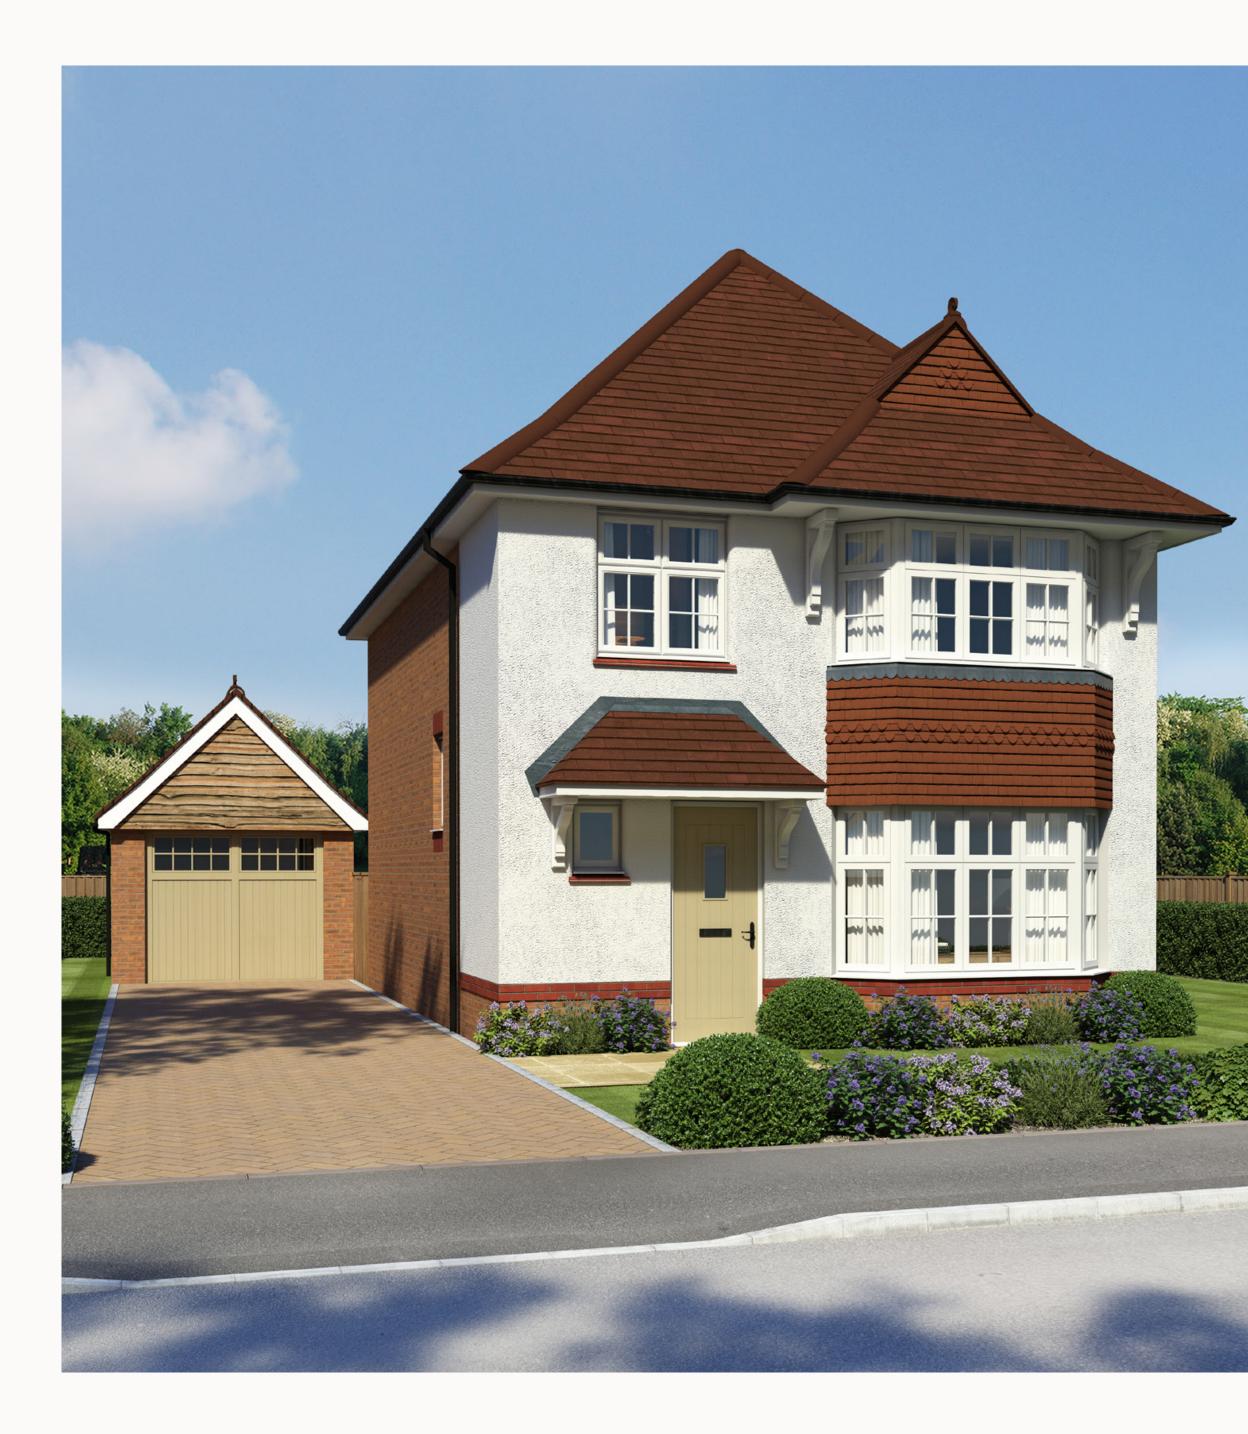

# THE STRATFORD LIFESTYLE

### THREE BEDROOM HOME









# THE STRATFORD LIFESTYLE

### THREE BEDROOM HOME







## THE STRATFORD LIFESTYLE GROUND FLOOR



16'4" x 11'6"

19'8" x 14'9"

4.97 x 3.51 m 5.99 x 4.49 m

7'2" x 3'6"

2.20 x 1.06 m



#### KEY

- Hob
- **OV** Oven
- FF Fridge/freezer
- **TD** Tumble dryer space

Dimensions start

- **ST** Storage cupboard
- **WM** Washing machine space
- **DW** Dish washer space





## THE STRATFORD LIFESTYLE **FIRST FLOOR**



| 14'4" x 11'0" |
|---------------|
| 8'3" x 7'3"   |
| 11'7" × 9'8"  |
| 6'4" x 4'5"   |
| 10'4" x 9'9"  |
| 6'7" x 6'4"   |

4.40 x 3.36 m 2.70 x 2.54 m 3.57 x 2.94 m 1.93 x 1.39 m 3.15 x 2.97 m 2.05 x 1.93 m



#### **KEY**

 Dimensions start HW Hot water storage LH Loft hatch



Customers should note this illustration is an example of the Stratford Lifestyle house type