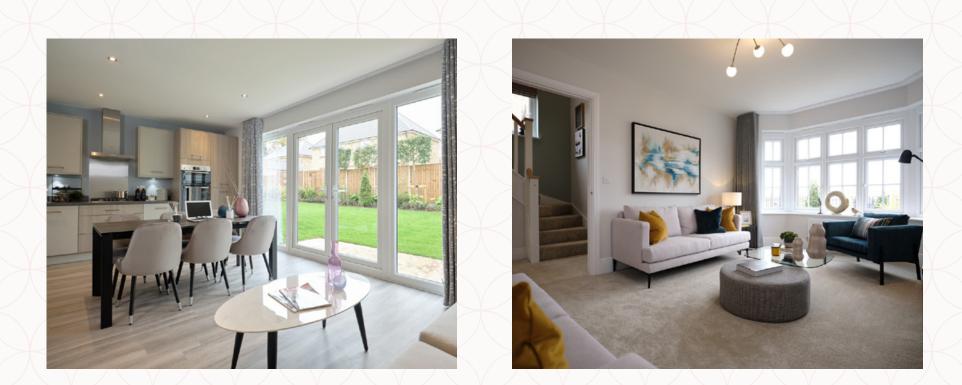

# THE STRATFORD LIFESTYLE

### THREE BEDROOM HOME









# THE STRATFORD LIFESTYLE

### THREE BEDROOM HOME







## THE STRATFORD LIFESTYLE GROUND FLOOR



16'4" x 11'6"

19'8" x 14'9"

4.97 x 3.51 m 5.99 x 4.49 m

7'2" x 3'6"

2.20 x 1.06 m



#### KEY

- Hob
- **OV** Oven
- FF Fridge/freezer
- **TD** Tumble dryer space

Dimensions start

- **ST** Storage cupboard
- **WM** Washing machine space
- **DW** Dish washer space





## THE STRATFORD LIFESTYLE **FIRST FLOOR**



| 14'4" x 11'0" |
|---------------|
| 8'3" x 7'3"   |
| 11'7" × 9'8"  |
| 6'4" x 4'5"   |
| 10'4" x 9'9"  |
| 6'7" x 6'4"   |

4.40 x 3.36 m 2.70 x 2.54 m 3.57 x 2.94 m 1.93 x 1.39 m 3.15 x 2.97 m 2.05 x 1.93 m



#### **KEY**

 Dimensions start HW Hot water storage LH Loft hatch



Customers should note this illustration is an example of the Stratford Lifestyle house type. All dimensions indicated are approximate and the furniture layout is for illustrative purposes only. Homes may be 'handed' (mirror image) versions of the illustrations, and may be detached,