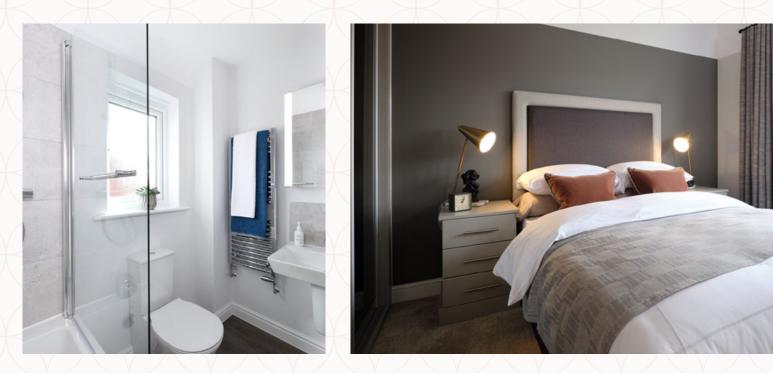

# THE STRATFORD LIFESTYLE

### THREE BEDROOM HOME









# THE STRATFORD LIFESTYLE

### THREE BEDROOM HOME







## THE STRATFORD LIFESTYLE GROUND FLOOR



16'4" x 11'6"

19'8" x 14'9"

4.97 x 3.51 m 5.99 x 4.49 m

7'2" x 3'6"

2.20 x 1.06 m



#### KEY

- Hob
- **OV** Oven
- FF Fridge/freezer
- **TD** Tumble dryer space

Dimensions start

- **ST** Storage cupboard
- **WM** Washing machine space
- **DW** Dish washer space





## THE STRATFORD LIFESTYLE **FIRST FLOOR**



| 14'4" x 11'0" |
|---------------|
| 8'3" x 7'3"   |
| 11'7" × 9'8"  |
| 6'4" x 4'5"   |
| 10'4" x 9'9"  |
| 6'7" x 6'4"   |

4.40 x 3.36 m 2.70 x 2.54 m 3.57 x 2.94 m 1.93 x 1.39 m 3.15 x 2.97 m 2.05 x 1.93 m



#### **KEY**

 Dimensions start HW Hot water storage LH Loft hatch



Customers should note this illustration is an example of the Stratford Lifestyle house type. All dimensions indicated are approximate and the furniture layout is for illustrative purposes only. Homes may be 'handed' (mirror image) versions of the illustrations, and may be detached, semidetached or terraced. Materials used may differ from plot to plot including render and roof tile colours. Detailed plans and specifications are available for inspection for each plot at our Sales Centre during working hours and customers must check their individual specifications prior to making a reservation. All wardrobes are subject to site specification. Please see Sales Consultant for further details.