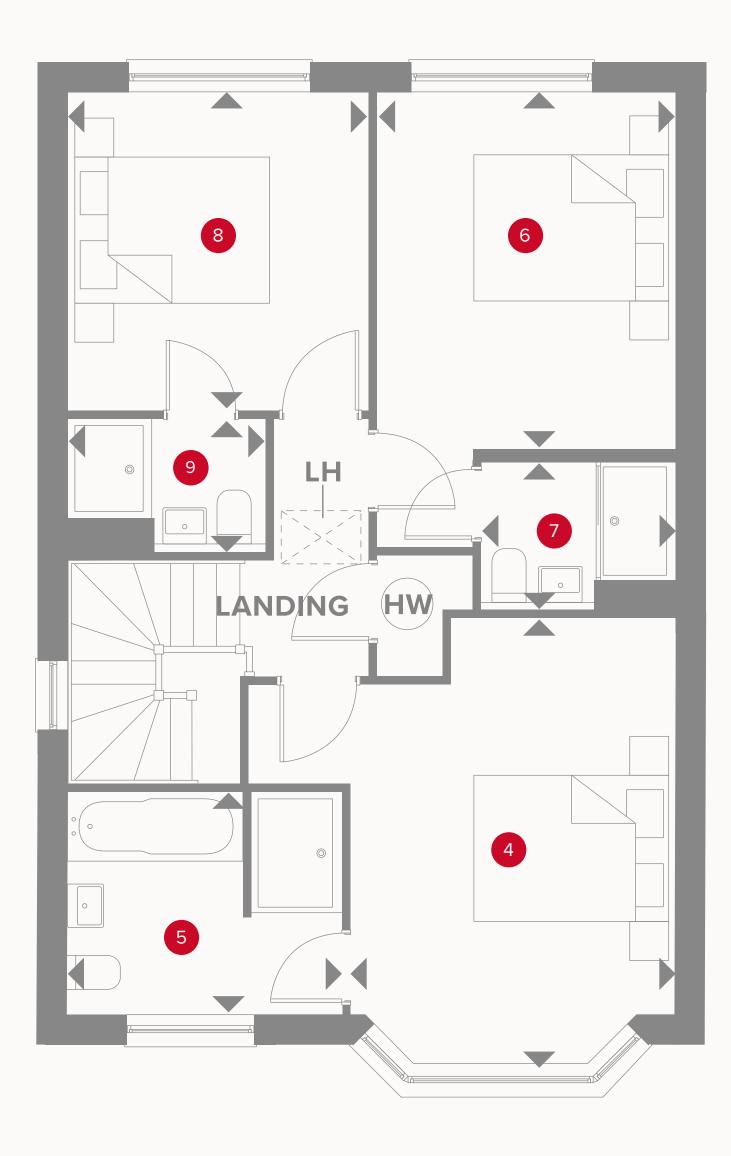

## THE STRATFORD LIFESTYLE **FIRST FLOOR**

| 14'4" x 11'0" |
|---------------|
| 8'3" x 7'3"   |
| 11'7" × 9'8"  |
| 6'4" x 4'5"   |
| 10'4" x 9'9"  |
| 6'7" x 6'4"   |

4.40 x 3.36 m 2.70 x 2.54 m 3.57 x 2.94 m 1.93 x 1.39 m 3.15 x 2.97 m 2.05 x 1.93 m

#### **KEY**

 Dimensions start HW Hot water storage LH Loft hatch

Customers should note this illustration is an example of the Stratford Lifestyle house type. All dimensions indicated are approximate and the furniture layout is for illustrative purposes only. Homes may be 'handed' (mirror image) versions of the illustrations, and may be detached, semidetached or terraced. Materials used may differ from plot to plot including render and roof tile colours. Detailed plans and specifications are available for inspection for each plot at our Sales Centre during working hours and customers must check their individual specifications prior to making a reservation. All wardrobes are subject to site specification. Please see Sales Consultant for further details.