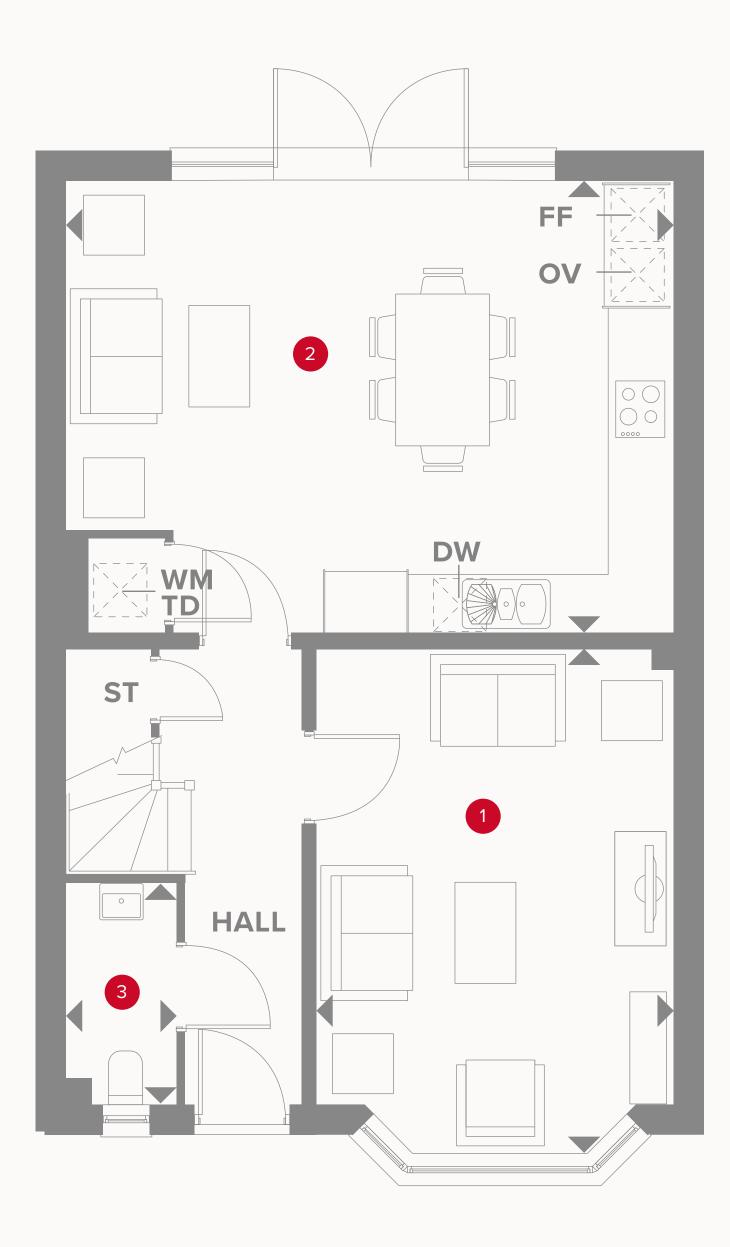

## THE STRATFORD LIFESTYLE GROUND FLOOR

16'4" x 11'6"

19'8" x 14'9"

4.97 x 3.51 m 5.99 x 4.49 m

7'2" x 3'6"

2.20 x 1.06 m

#### KEY

- Hob
- **OV** Oven
- FF Fridge/freezer
- **TD** Tumble dryer space

Dimensions start

- **ST** Storage cupboard
- **WM** Washing machine space
- **DW** Dish washer space