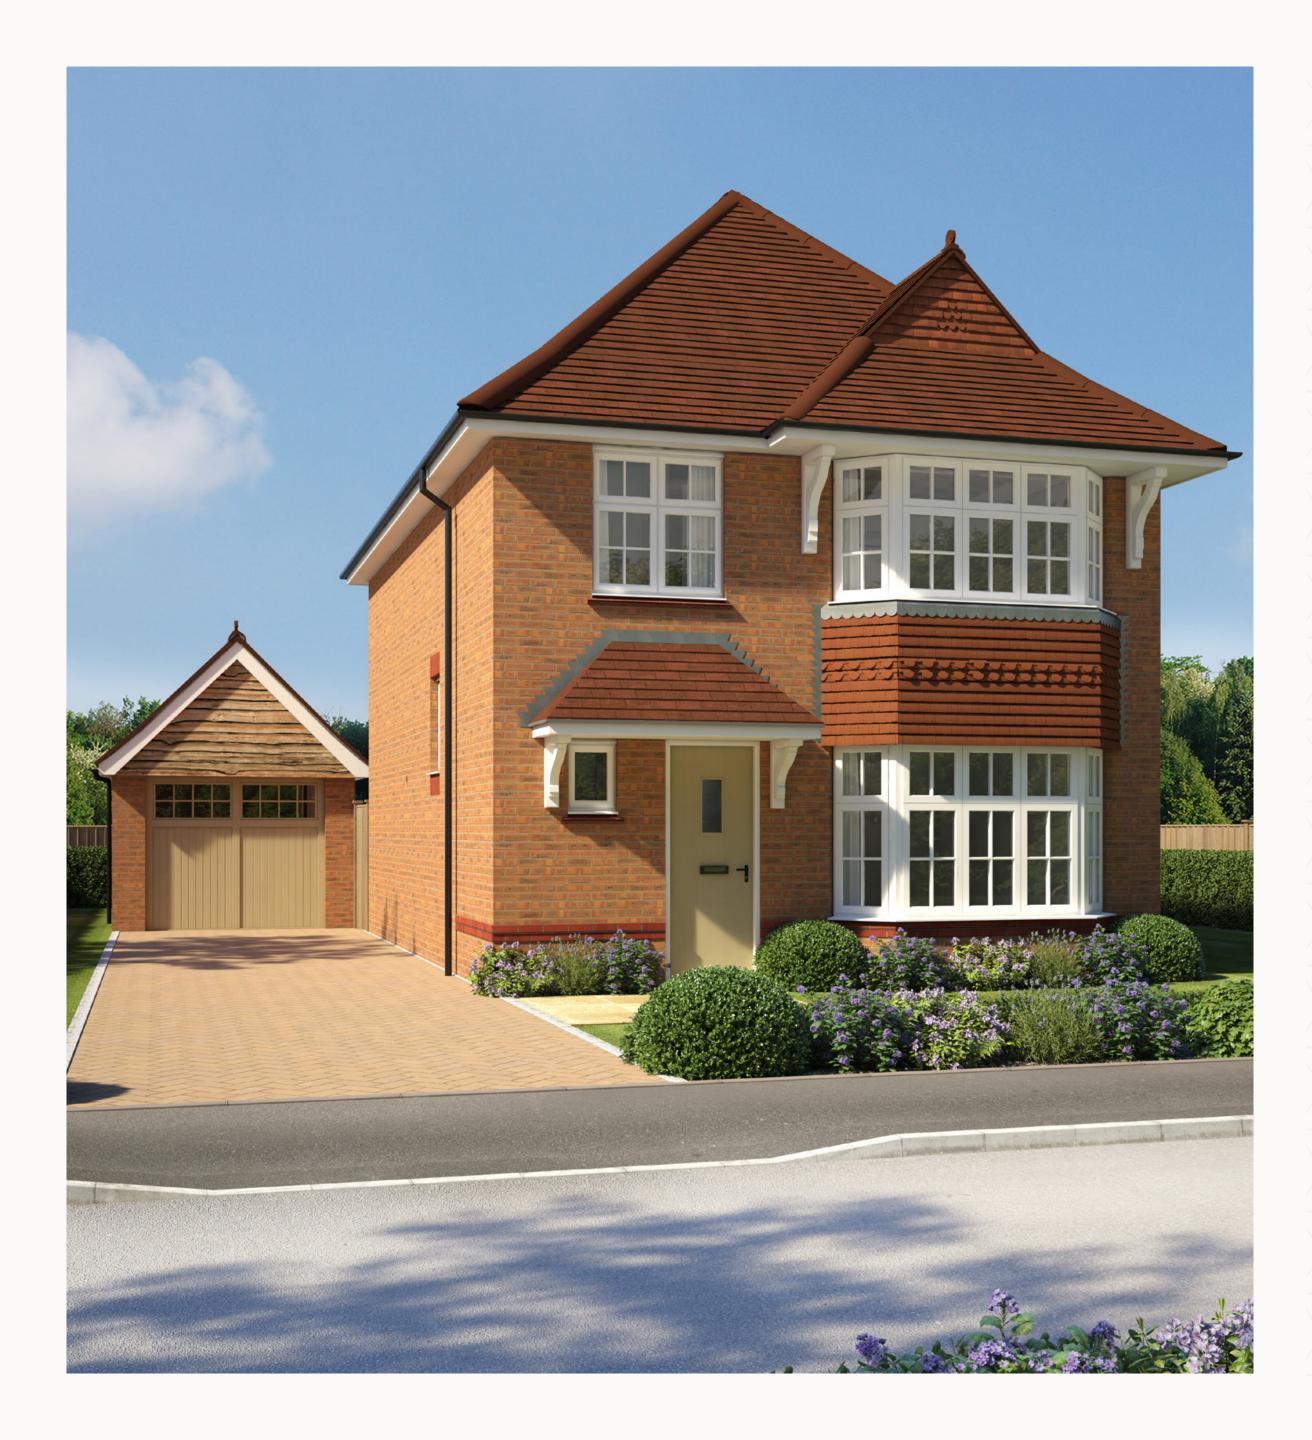

# THE STRATFORD LIFESTYLE

### THREE BEDROOM HOME









# THE STRATFORD LIFESTYLE

### THREE BEDROOM HOME







## THE STRATFORD LIFESTYLE GROUND FLOOR



16'4" x 11'6"

19'8" x 14'9"

4.97 x 3.51 m 5.99 x 4.49 m

7'2" x 3'6"

2.20 x 1.06 m



#### KEY

- Hob
- **OV** Oven
- FF Fridge/freezer
- **TD** Tumble dryer space

Dimensions start

- **ST** Storage cupboard
- **WM** Washing machine space
- **DW** Dish washer space





## THE STRATFORD LIFESTYLE **FIRST FLOOR**



| 14'4" x 11'0" |
|---------------|
| 8'3" x 7'3"   |
| 11'7" × 9'8"  |
| 6'4" x 4'5"   |
| 10'4" x 9'9"  |
| 6'7" x 6'4"   |

4.40 x 3.36 m 2.70 x 2.54 m 3.57 x 2.94 m 1.93 x 1.39 m 3.15 x 2.97 m 2.05 x 1.93 m



#### **KEY**

 Dimensions start HW Hot water storage LH Loft hatch



Customers should note this illus