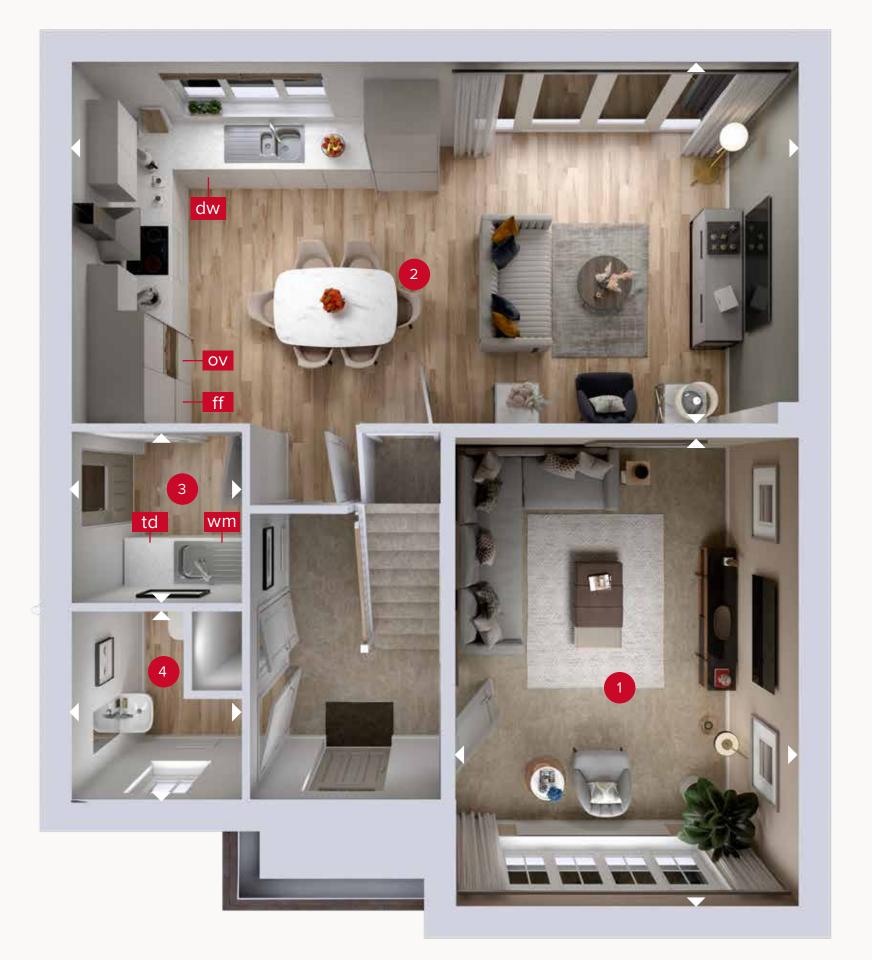

#### GROUND FLOOR

### **GROUND FLOOR**

| 1 | Lounge          | 16'3" x 11'11" | 4.95 x 3.63 m |
|---|-----------------|----------------|---------------|
| 2 | Kitchen/Dining/ | 25'2" x 12'6"  | 7.68 x 3.82 m |
|   | Family          |                |               |

3 Utility 5'11" x 5'11" 1.81 x 1.80 m
4 Cloaks 6'6" x 5'11" 1.99 x 1.80 m

Denotes where dimensions are taken from. All wardrobes are subject to site specification. Please see Sales Consultant for further details.

ov - oven ff - fridge freezer

dw - dishwasher space

wm - washing machine space td - tumble dryer space