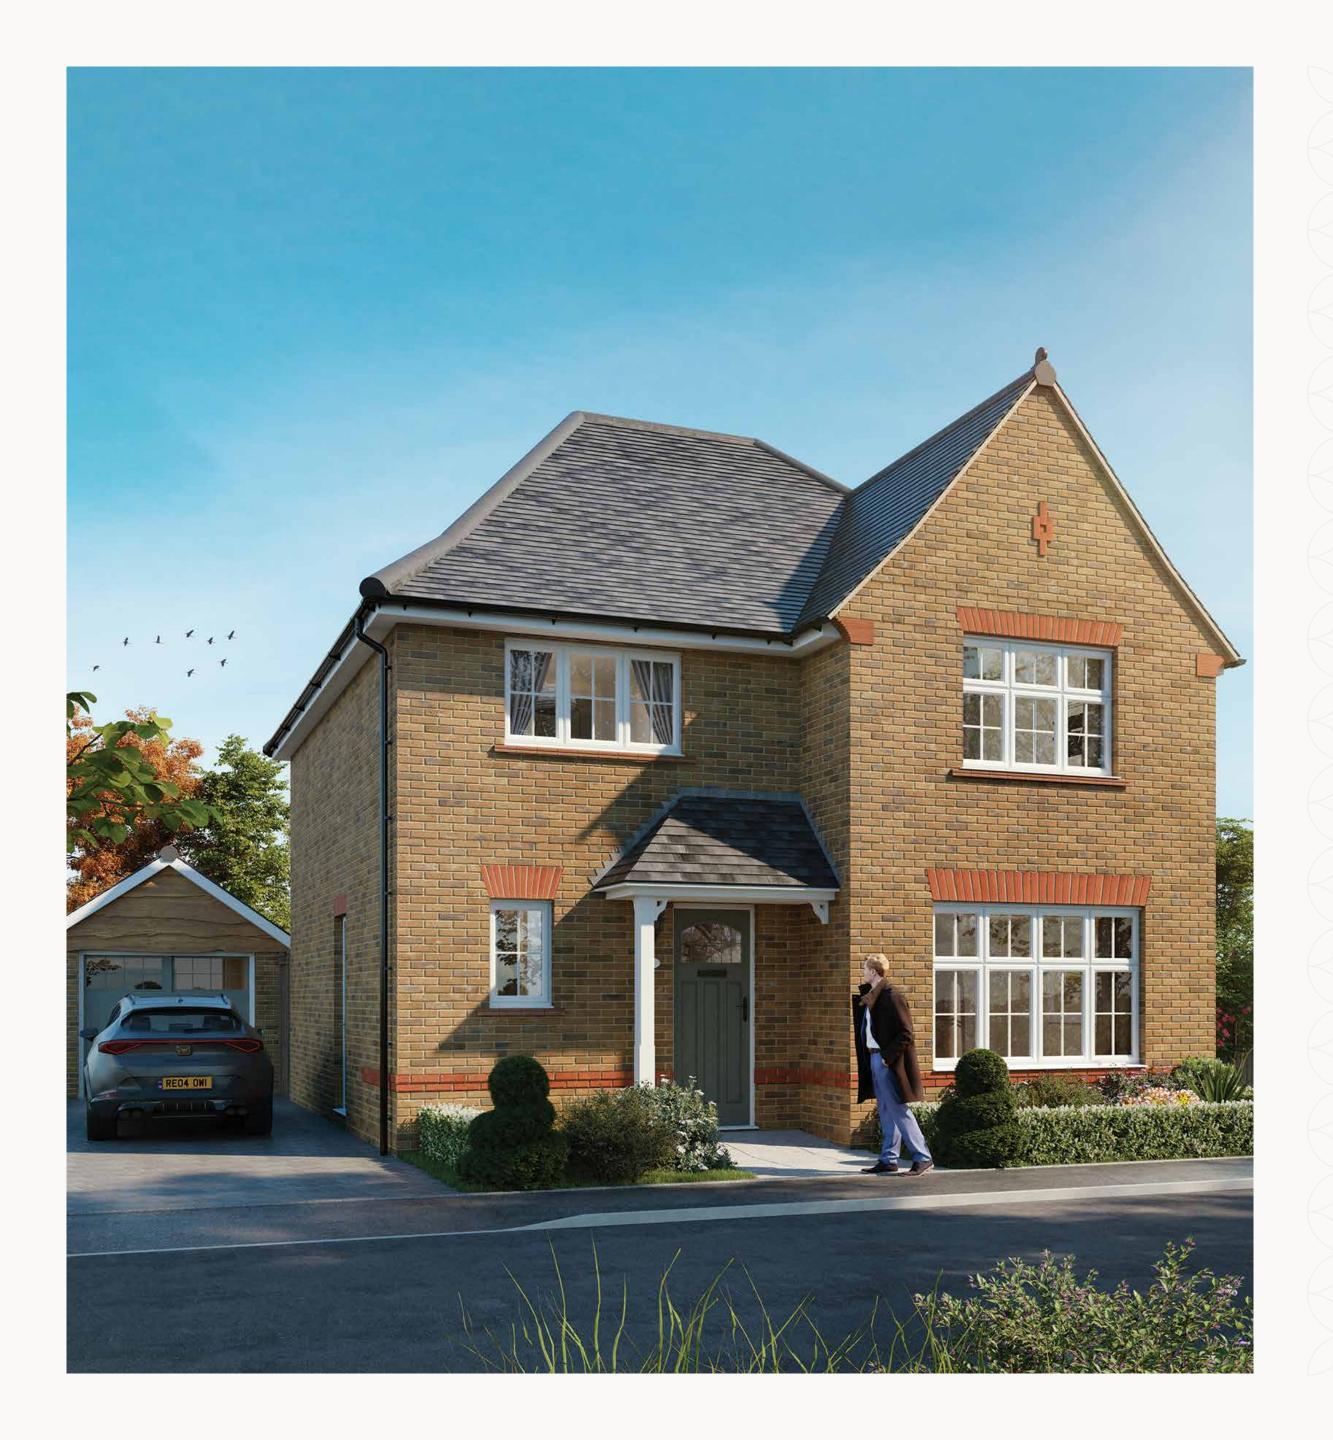

# THE CAMBRIDGE

FOUR BEDROOM DETACHED HOME







# THE CAMBRIDGE

FOUR BEDROOM DETACHED HOME







#### GROUND FLOOR

## THE CAMBRIDGE

### **GROUND FLOOR**

| 1 | Lounge          | 16'3" x 11'11" | 4.95 x 3.63 m |
|---|-----------------|----------------|---------------|
| 2 | Kitchen/Dining/ | 25'2" x 12'6"  | 7.68 x 3.82 m |
|   | Family          |                |               |

3 Utility 5'11" x 5'11" 1.81 x 1.80 m
4 Cloaks 6'6" x 5'11" 1.99 x 1.80 m

### FIRST FLOOR

| 5 Bedroom 1 | 13'10" x 12'9" | 4.22 x 3.89 m |
|-------------|----------------|---------------|
| 6 En-suite  | 8'5" × 4'3"    | 2.56 x 1.30 m |
| 7 Bedroom 2 | 13'9" × 11'1"  | 4.18 x 3.37 m |
| 8 Bedroom 3 | 11'7" × 8'5"   | 3.52 x 2.56 m |
| 9 Bedroom 4 | 11'7" × 9'1"   | 3.53 x 2.76 m |
| 10 Bathroom | 8'2"