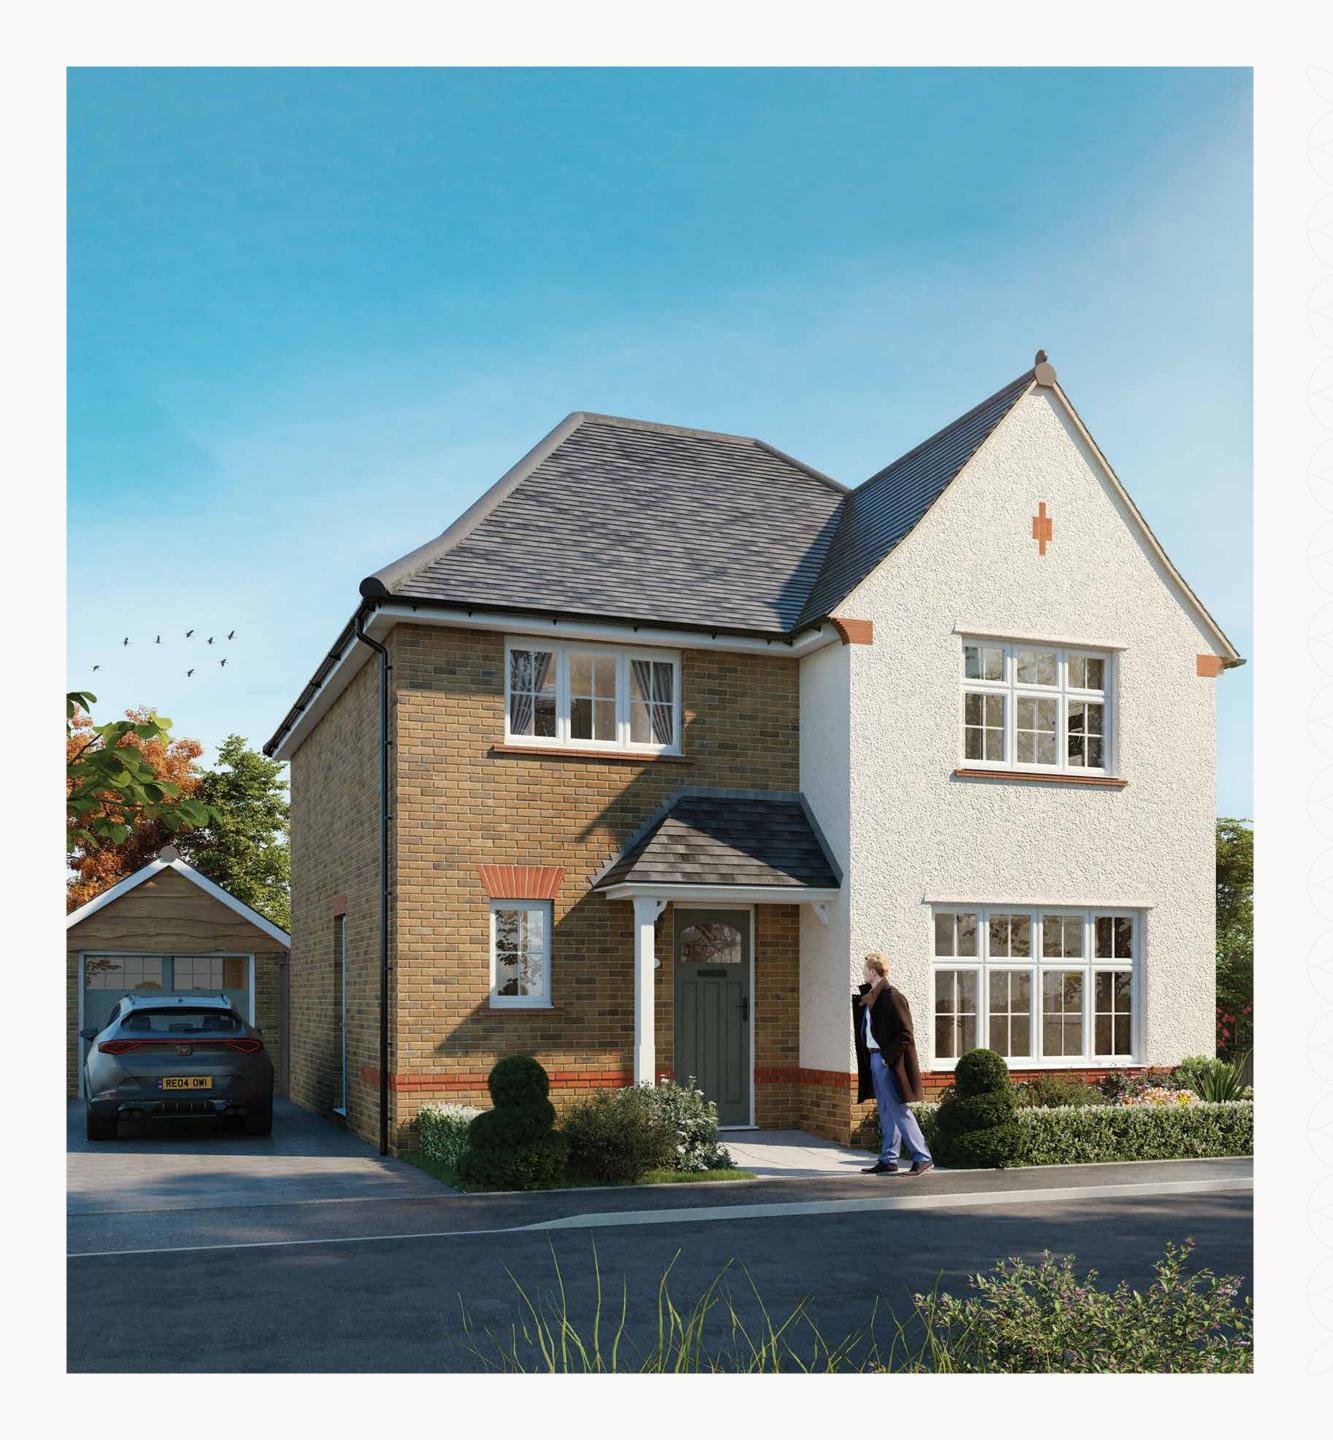

# THE CAMBRIDGE

FOUR BEDROOM DETACHED HOME







# THE CAMBRIDGE

FOUR BEDROOM DETACHED HOME







#### GROUND FLOOR

## THE CAMBRIDGE

### **GROUND FLOOR**

| 1 | Lounge          | 16'3" x 11'11" | 4.95 x 3.63 m |
|---|-----------------|----------------|---------------|
| 2 | Kitchen/Dining/ | 25'2" x 12'6"  | 7.68 x 3.82 m |
|   | Family          |                |               |

3 Utility 5'11" x 5'11" 1.81 x 1.80 m
4 Cloaks 6'6" x 5'11" 1.99 x 1.80 m

### FIRST FLOOR

| 5 Bedroom 1 | 13'10" x 12'9" | 4.22 x 3.89 m |
|-------------|----------------|---------------|
| 6 En-suite  | 8'5" × 4'3"    | 2.56 x 1.30 m |
| 7 Bedroom 2 | 13'9" × 11'1"  | 4.18 x 3.37 m |
| 8 Bedroom 3 | 11'7" × 8'5"   | 3.52 x 2.56 m |
| 9 Bedroom 4 | 11'7" × 9'1"   | 3.53 x 2.76 m |
| 10 Bathroom | 8'2" × 7'2"    | 2.49 x 2.19 m |

FIRST FLOOR

\*Plots