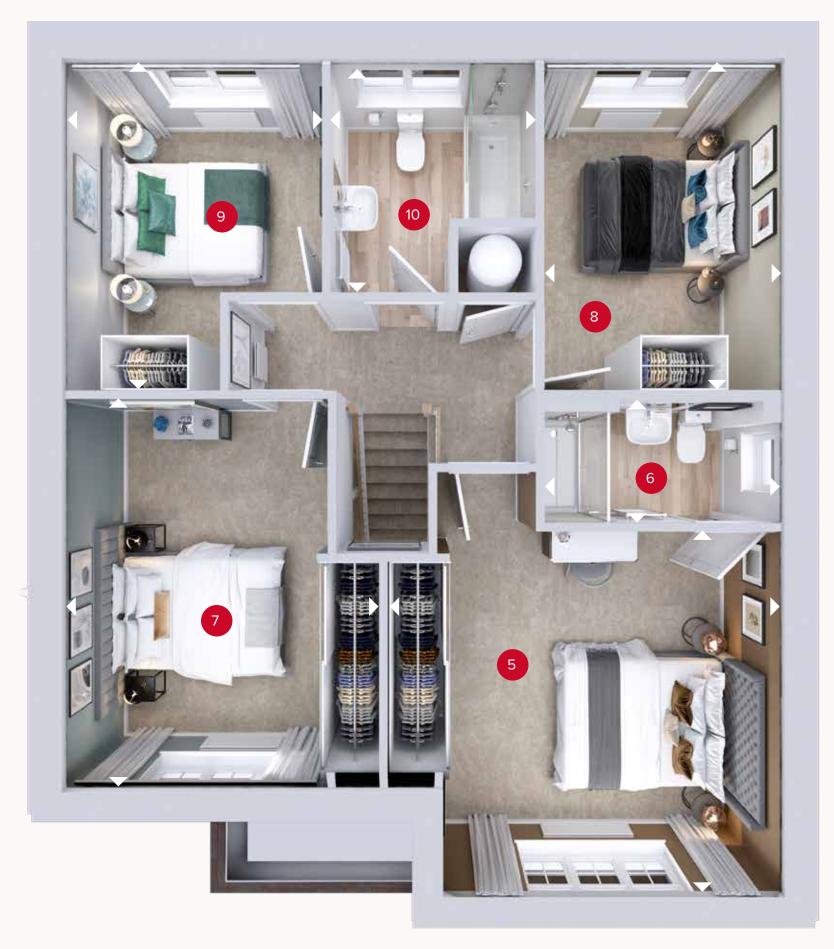

### FIRST FLOOR

| 5 Bedroom 1 | 13'10" x 12'9" | 4.22 x 3.89 m |
|-------------|----------------|---------------|
| 6 En-suite  | 8'5" × 4'3"    | 2.56 x 1.30 m |
| 7 Bedroom 2 | 13'9" × 11'1"  | 4.18 x 3.37 m |
| 8 Bedroom 3 | 11'7" × 8'5"   | 3.52 x 2.56 m |
| 9 Bedroom 4 | 11'7" × 9'1"   | 3.53 x 2.76 m |
| 10 Bathroom | 8'2" × 7'2"    | 2.49 x 2.19 m |

FIRST FLOOR

\*Plots under 1600sqft do not have the wardrobes built in as a standard,for further information, please speak to the sales consultant.

Customers should note this illustration is an example of the Cambridge house type. All dimensions indicated are approximate and the furniture layout is for illustrative purposes only. Homes may be 'handed' (mirror image) versions of the illustrations, and may be detached, semi-detached or terraced. Materials used may differ from plot to plot including render and roof tile colours. Detailed plans and specifications are available for inspection for each plot at our Customer Experience Suite or Sales Centre during working hours and customers must check their individual specifications prior to making a reservation. Please note that the specification show in this plan may include optional upgrades from standard specification. Please speak with your Sales Consultant or visit MyRedrow for more information. 01713-10. EF\_CAMB\_DM.9

Denotes where dimensions are taken from. All wardrobes are subject to site specification. Please see Sales Consultant for further details.

ov - oven ff - fridge freezer

dw - dishwasher space

wm - washing machine space td - tumble dryer space