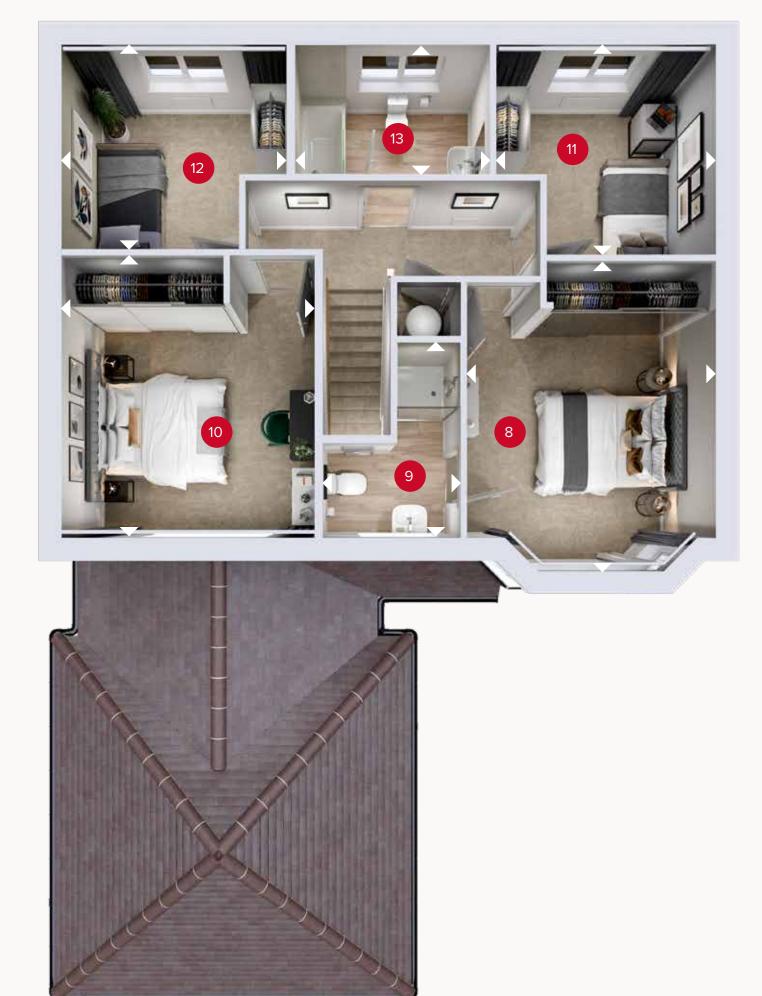

## FIRST FLOOR

| 8  | Bedroom 1 | 14'3" × 11'4" | 4.34 x 3.48 m |
|----|-----------|---------------|---------------|
| 9  | En-suite  | 8'11" x 6'5"  | 2.75 x 1.95 m |
| 10 | Bedroom 2 | 13'0" × 11'7" | 3.97 x 3.56 m |
| 11 | Bedroom 3 | 10'1" × 9'8"  | 3.09 x 2.96 m |
| 12 | Bedroom 4 | 10'4" × 9'5"  | 3.17 x 2.88 m |
| 13 | Bathroom  | 8'11" x 5'11" | 2.73 x 1.84 m |

**GROUND FLOOR** 

FIRST FLOOR

\*Plots under 1600sqft do not have the wardrobes built in as a standard, for further information, please speak to the sales consultant.

Customers should note this illustration is an example of the Canterbury house type. All dimensions indicated are approximate and the furniture layout is for illustrative purposes only. Homes may be 'handed' (mirror image) versions of the illustrations, and may be detached, semi-detached or terraced. Materials used may differ from plot to plot including render and roof tile colours. Detailed plans and specifications are available for inspection for each plot at our Customer Experience Suite or Sales Centre during working hours and customers must check their individual specifications prior to making a reservation. Please note that the specification show in this plan may include optional upgrades from standard specification. Please speak with your Sales Consultant or visit MyRedrow for more information. 01713-10. EF\_CANT\_DM.7

Denotes where dimensions are taken from. All wardrobes are subject to site specification. Please see Sales Consultant for further details.

ov - oven ff - fridge freezer wm - washing machine space td - tumble dryer space