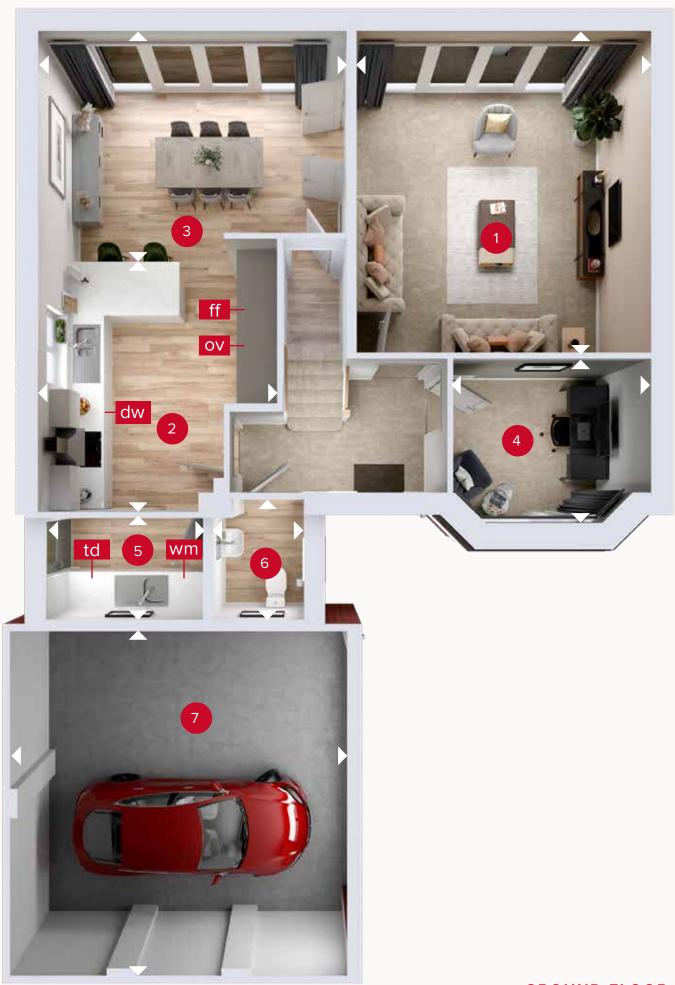

## **GROUND FLOOR**

| 1 Loui  | nge | 15'9" × 14'5" | 4.82 x 4.42 m |
|---------|-----|---------------|---------------|
| 2 Kitch | nen | 13'6" × 11'8" | 4.16 x 3.59 m |
| 3 Dini  | ng  | 15'1" × 9'11" | 4.65 x 3.04 m |
| 4 Stud  | dy  | 9'8" x 8'1"   | 2.98 x 2.47 m |
| 5 Utili | ty  | 7'11" x 5'4"  | 2.44 x 1.65 m |
| 6 Cloa  | aks | 6'4" × 4'7"   | 1.93 x 1.45 m |
| 7 Gara  | age | 17'4" × 17'0" | 5.30 x 5.19 m |

**GROUND FLOOR** 

FIRST FLOOR

\*Plots under 1600sqft do not have the wardrobes built in as a standard, for further information, please speak to the sales consultant.

Customers should note this illustration is an example of the Canterbury house type. All dimensions indicated are approximate and the furniture layout is for illustrative purposes only. Homes may be 'handed' (mirror image) versions of the illustrations, and may be detached, semi-detached or terraced. Materials used may differ from plot to plot including render and roof tile colours. Detailed plans and specifications are available for inspection for each plot at our Customer Experience Suite or Sales Centre during working hours and customers must check their individual specifications prior to making a reservation. Please note that the specification show in this plan may include optional upgrades from standard specification. Please speak with your Sales Consultant or visit MyRedrow for more information. 01713-10. EF\_CANT\_DM.7

Denotes where dimensions are taken from. All wardrobes are subject to site specification. Please see Sales Consultant for further details.

ov - oven ff - fridge freezer wm - washing machine space td - tumble dryer space

dw - dishwasher space