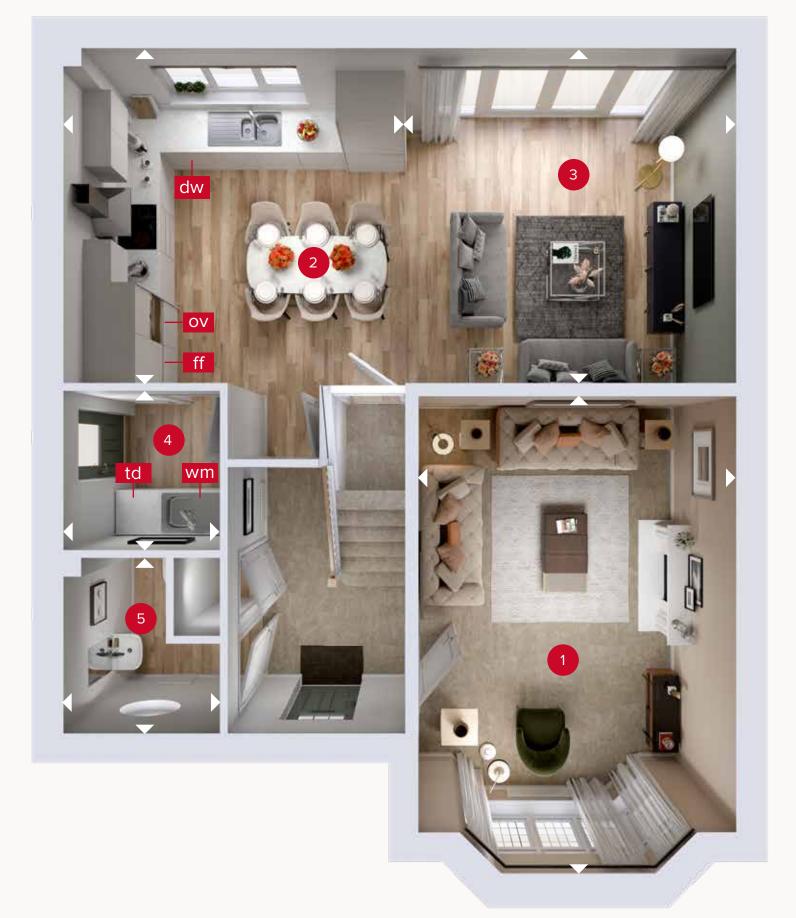

## **GROUND FLOOR**

| 1 | Lounge             | 17'9" × 11'11" | 5.42 x 3.63 m |
|---|--------------------|----------------|---------------|
| 2 | Kitchen/<br>Dining | 12'8" x 12'6"  | 3.87 x 3.82 m |
| 3 | Family             | 12'6" × 12'6"  | 3.82 x 3.81 m |
| 4 | Utility            | 5'11" x 5'11"  | 1.81 x 1.80 m |
| 5 | Cloaks             | 6'6" × 5'11"   | 1.99 x 1.80 m |

Denotes where dimensions are taken from. All wardrobes are subject to site specification. Please see Sales Consultant for further details.

ov - oven ff - fridge freezer dw - dishwasher space

**GROUND FLOOR** 

wm - washing machine space td - tumble dryer space