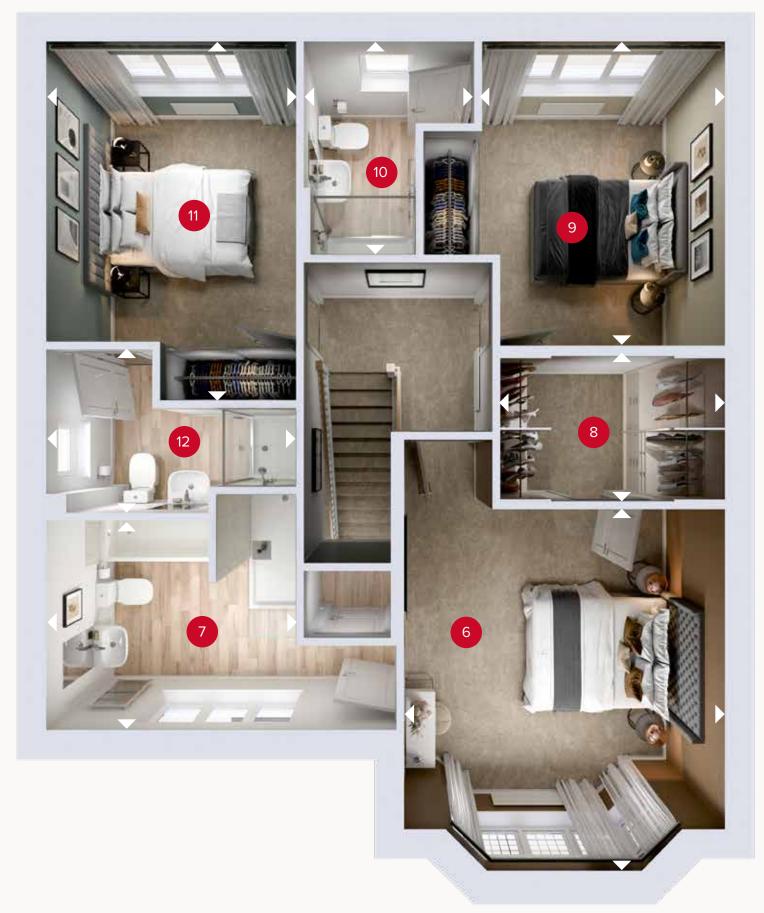

## FIRST FLOOR

FIRST FLOOR

| 6  | Bedroom 1     | 13'6" x 11'11" | 4.12 x 3.63 m |
|----|---------------|----------------|---------------|
| 7  | En-suite 1    | 9'3" × 7'9"    | 2.83 x 2.37 n |
| 8  | Dressing Room | 8'4" x 5'5"    | 2.54 x 1.65 m |
| 9  | Bedroom 2     | 11'3" x 11'2"  | 3.44 x 3.41 m |
| 10 | En-suite 2    | 7'11" x 6'2"   | 2.41 x 1.93 m |
| 11 | Bedroom 3     | 13'4" × 9'3"   | 4.06 x 2.83 r |
| 12 | En-suite 3    | 9'3" x 6'1"    | 2.83 x 1.85 m |

\*Plots under 1600sqft do not have the wardrobes built in as a standard,for further information, please speak to the sales consultant.

Customers should note this illustration is an example of the Leamington Lifestyle house type. All dimensions indicated are approximate and the furniture layout is for illustrative purposes only. Homes may be 'handed' (mirror image) versions of the illustrations, and may be detached, semi-detached or terraced. Materials used may differ from plot to plot including render and roof tile colours. Detailed plans and specifications are available for inspection for each plot at our Customer Experience Suite or Sales Centre during working hours and customers must check their individual specifications prior to making a reservation. Please note that the specification show in this plan may include optional upgrades from standard specification. Please speak with your Sales Consultant or visit MyRedrow for more information. 01713-10. EF\_LEAMQ\_DM.2