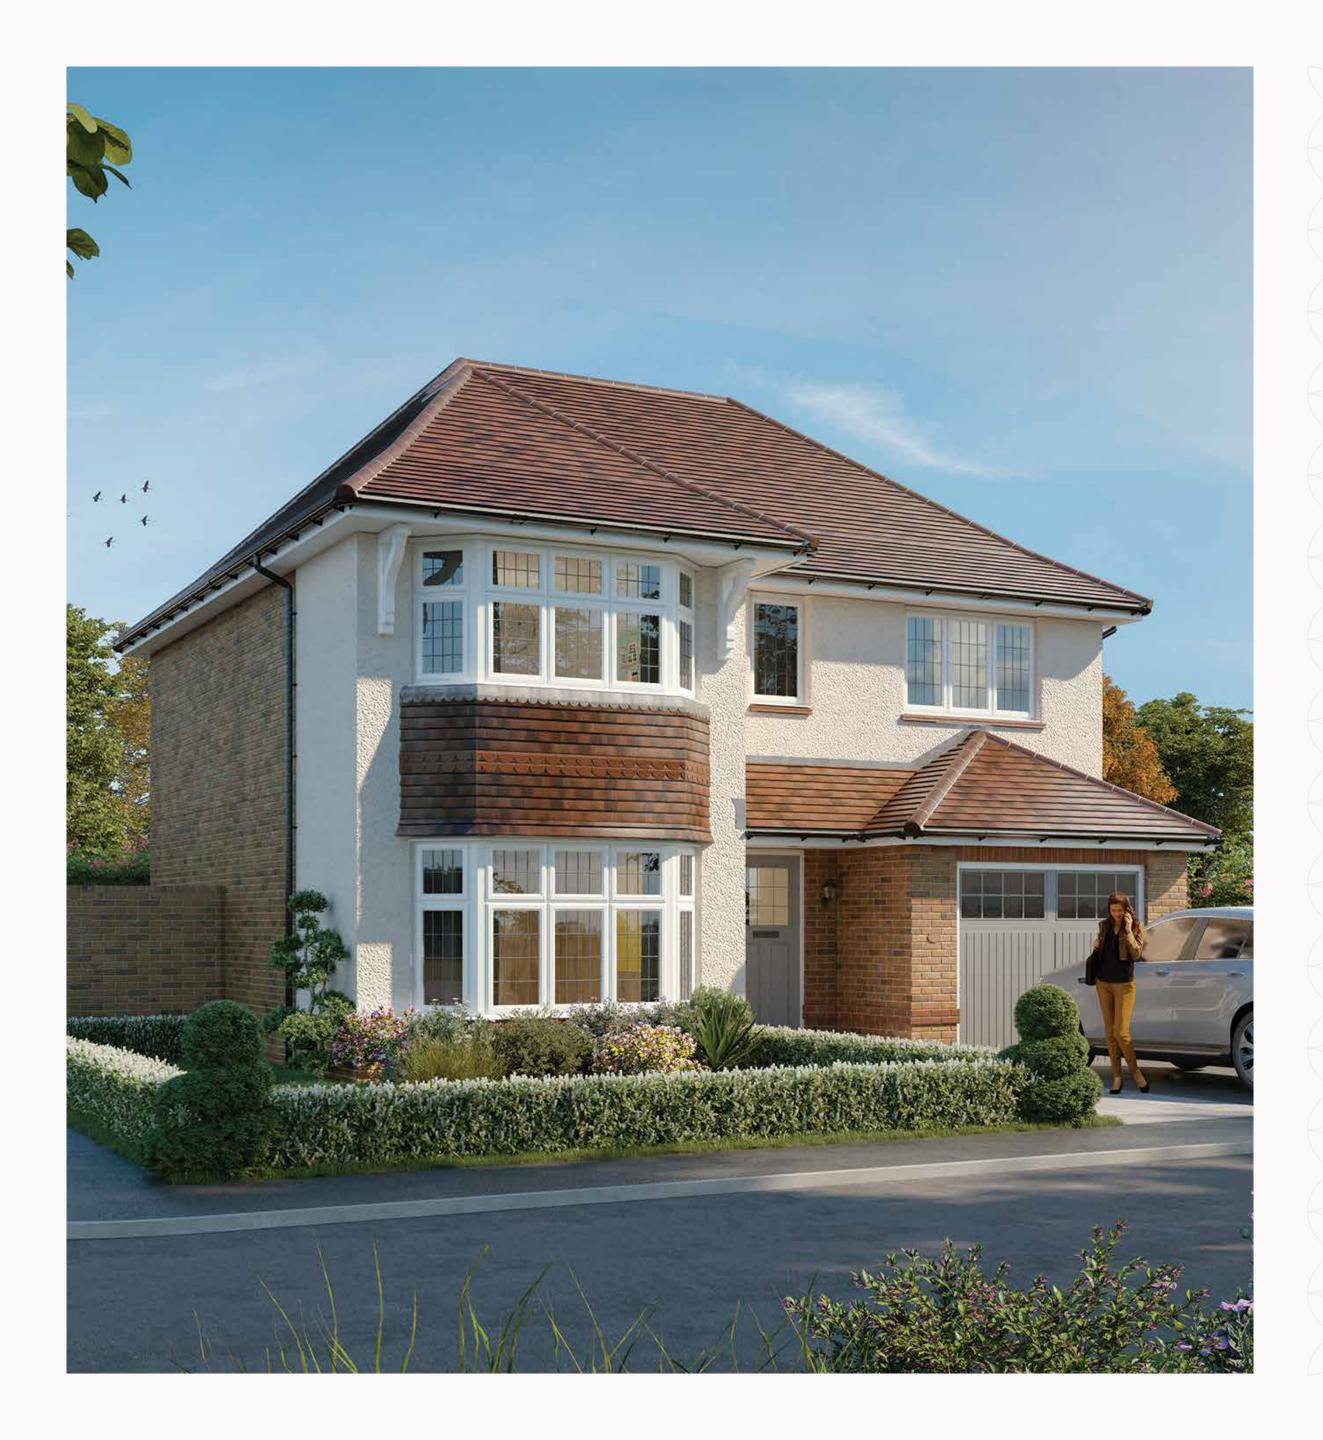

# OXFORD LIFESTYLE

THREE BEDROOM DETACHED HOME







# OXFORD LIFESTYLE

THREE BEDROOM DETACHED HOME







## THE OXFORD LIFESTYLE

### **GROUND FLOOR**

| 1 | Lounge             | 15'9" × 10'10" | 4.80 x 3.29 m |
|---|--------------------|----------------|---------------|
| 2 | Kitchen/<br>Dining | 21'8" x 12'9"  | 6.60 x 3.88 m |
| 3 | Utility            | 6'8" x 5'10"   | 2.02 x 1.78 m |
| 4 | Cloaks             | 5'10" x 3'1"   | 1.78 x 0.94 m |
| 5 | Garage             | 19'7" × 9'10"  | 5.98 x 3.00 m |

## FIRST FLOOR

| 6 Bedroom 1     | 15'10" × 10'10" | 4.82 x 3.29 n |
|-----------------|-----------------|---------------|
| 7 Dressing Room | 7'6" x 6'8"     | 2.28 x 2.03 r |
| 8 En-suite 1    | 10'10" × 5'11"  | 3.29 x 1.80 m |
| 9 Bedroom 2     | 12'7" × 10'9"   | 3.84 x 3.27 m |
| 10 En-suite 2   | 7'11" x 5'9"    | 2.41 × 1.