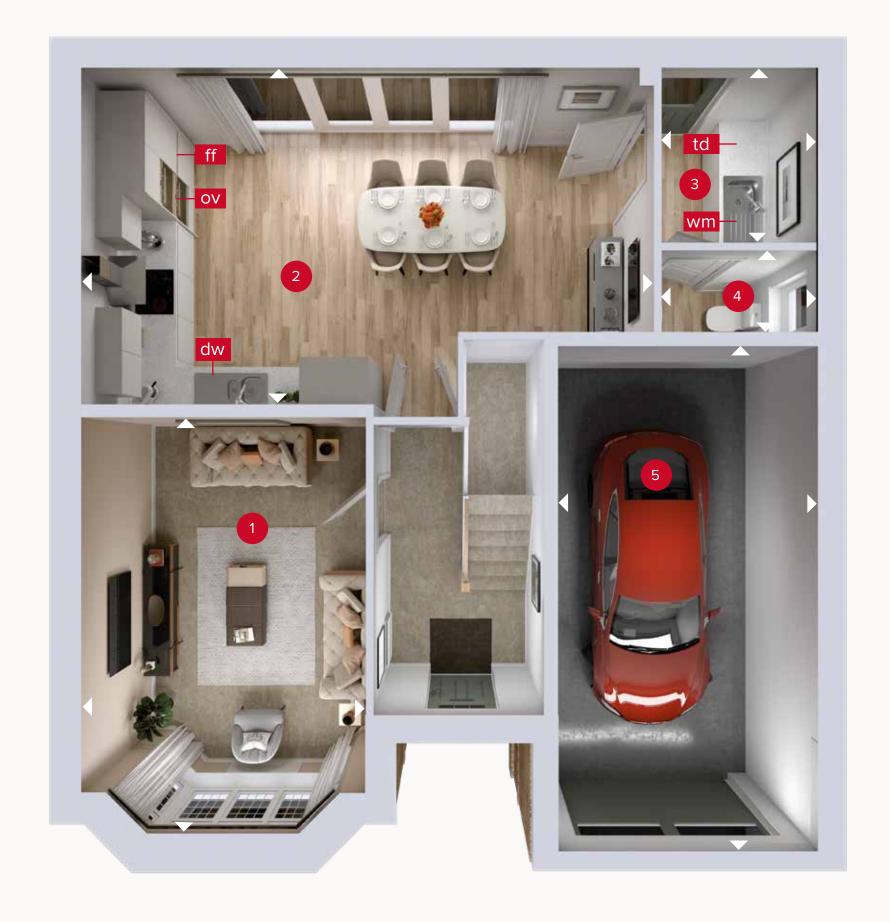

### **GROUND FLOOR**

| 1 | Lounge             | 15'9" × 10'10" | 4.80 x 3.29 m |
|---|--------------------|----------------|---------------|
| 2 | Kitchen/<br>Dining | 21'8" x 12'9"  | 6.60 x 3.88 m |
| 3 | Utility            | 6'8" x 5'10"   | 2.02 x 1.78 m |
| 4 | Cloaks             | 5'10" x 3'1"   | 1.78 x 0.94 m |
| 5 | Garage             | 19'7" × 9'10"  | 5.98 x 3.00 m |

**GROUND FLOOR** FIRST FLOOR

\*Plots under 1600sqft do not have the wardrobes built in as a standard,for further information, please speak to the sales consultant.

Customers should note this illustration is an example of the Oxford Lifestyle house type. All dimensions indicated are approximate and the furniture layout is for illustrative purposes only. Homes may be 'handed' (mirror image) versions of the illustrations, and may be detached, semi-detached or terraced. Materials used may differ from plot to plot including render and roof tile colours. Detailed plans and specifications are available for inspection for each plot at our Customer Experience Suite or Sales Centre during working hours and customers must check their individual specifications prior to making a reservation. Please note that the specification show in this plan may include optional upgrades from standard specification. Please speak with your Sales Consultant or visit MyRedrow for more information. 01713-10. EF\_OXFOQ\_DM.5

Denotes where dimensions are taken from. All wardrobes are subject to site specification. Please see Sales Consultant for further details.

ff - fridge freezer

wm - washing machine space

dw - dishwasher space

td - tumble dryer space