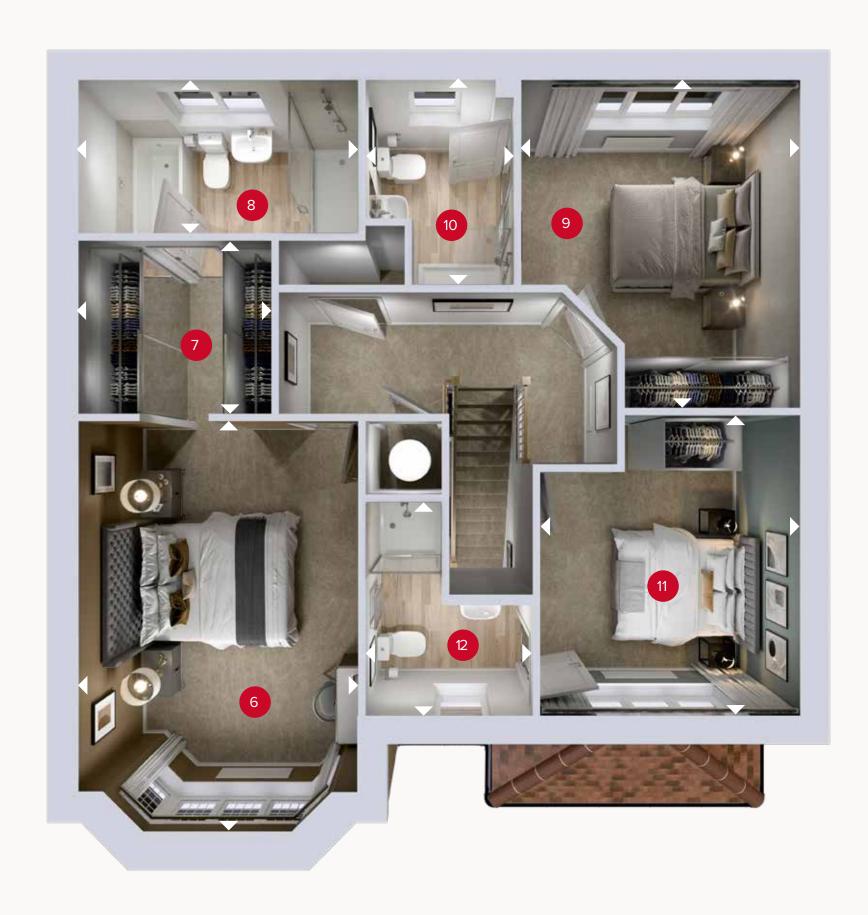

## FIRST FLOOR

| 6 Bedroom 1     | 15'10" × 10'10" | 4.82 x 3.29 n |
|-----------------|-----------------|---------------|
| 7 Dressing Room | 7'6" x 6'8"     | 2.28 x 2.03 r |
| 8 En-suite 1    | 10'10" × 5'11"  | 3.29 x 1.80 m |
| 9 Bedroom 2     | 12'7" × 10'9"   | 3.84 x 3.27 m |
| 10 En-suite 2   | 7'11" x 5'9"    | 2.41 × 1.74 m |
| 11 Bedroom 3    | 11'7" × 10'0"   | 3.52 x 3.05 r |
| 12 En-suite 3   | 8'3" x 6'5"     | 2.51 x 1.96 m |

**GROUND FLOOR** FIRST FLOOR

\*Plots under 1600sqft do not have the wardrobes built in as a standard,for further information, please speak to the sales consultant.

Customers should note this illustration is an example of the Oxford Lifestyle house type. All dimensions indicated are approximate and the furniture layout is for illustrative purposes only. Homes may be 'handed' (mirror image) versions of the illustrations, and may be detached, semi-detached or terraced. Materials used may differ from plot to plot including render and roof tile colours. Detailed plans and specifications are available for inspection for each plot at our Customer Experience Suite or Sales Centre during working hours and customers must check their individual specifications prior to making a reservation. Please note that the specification show in this plan may include optional upgrades from standard specification. Please speak with your Sales Consultant or visit MyRedrow for more information. 01713-10. EF\_OXFOQ\_DM.5

Denotes where dimensions are taken from. All wardrobes are subject to site specification. Please see Sales Consultant for further details.

ff - fridge freezer

wm - washing machine space

dw - dishwasher space