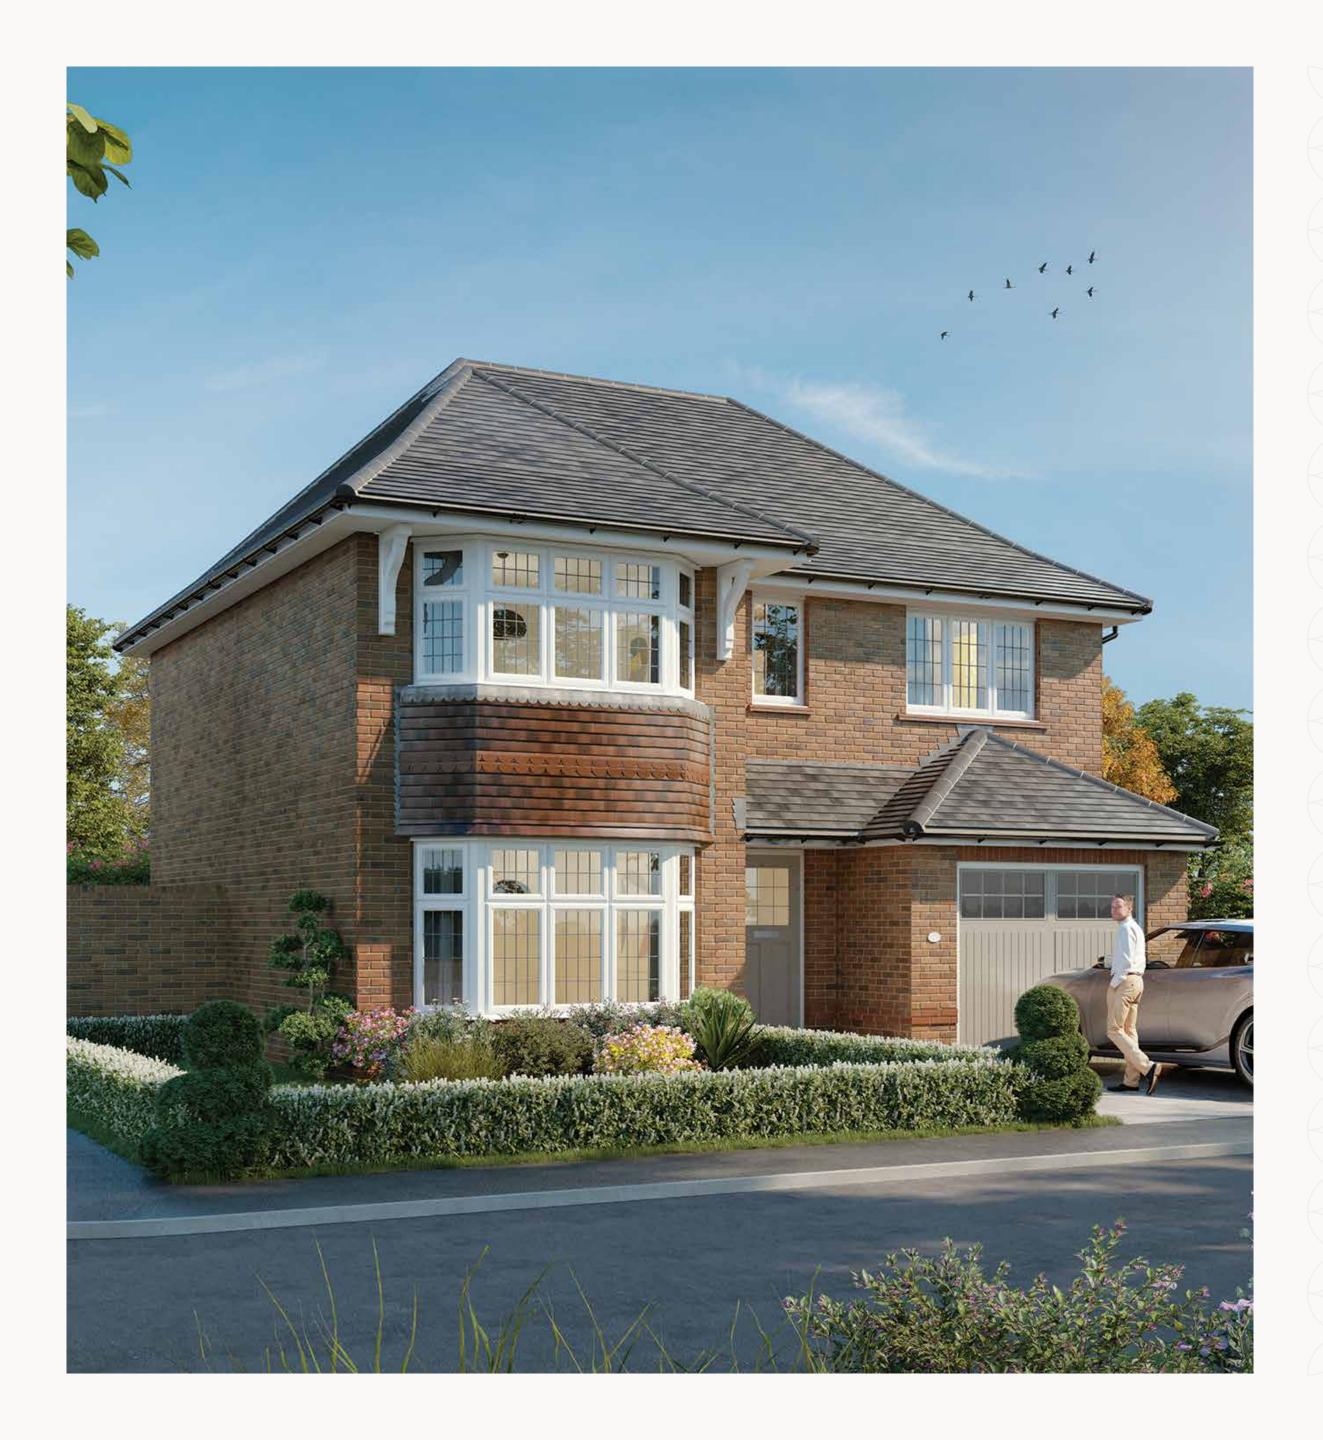

# OXFORD LIFESTYLE

THREE BEDROOM DETACHED HOME







# OXFORD LIFESTYLE

THREE BEDROOM DETACHED HOME







## THE OXFORD LIFESTYLE

### **GROUND FLOOR**

| 1 | Lounge             | 15'9" × 10'10" | 4.80 x 3.29 m |
|---|--------------------|----------------|---------------|
| 2 | Kitchen/<br>Dining | 21'8" x 12'9"  | 6.60 x 3.88 m |
| 3 | Utility            | 6'8" x 5'10"   | 2.02 x 1.78 m |
| 4 | Cloaks             | 5'10" x 3'1"   | 1.78 x 0.94 m |
| 5 | Garage             | 19'7" × 9'10"  | 5.98 x 3.00 m |

## FIRST FLOOR

| 6 Bedroom 1     | 15'10" × 10'10" | 4.82 x 3.29 n |
|-----------------|-----------------|---------------|
| 7 Dressing Room | 7'6" x 6'8"     | 2.28 x 2.03 r |
| 8 En-suite 1    | 10'10" × 5'11"  | 3.29 x 1.80 m |
| 9 Bedroom 2     | 12'7" × 10'9"   | 3.84 x 3