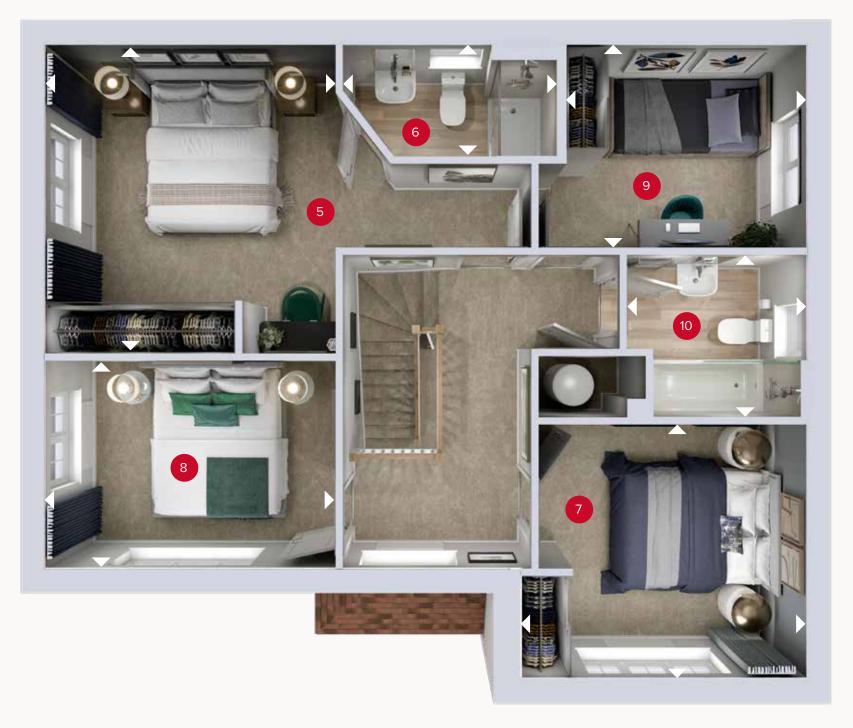

wm - washing machine space td - tumble dryer space

FIRST FLOOR

### **FIRST FLOOR**

| 5 Bedroom 1 | 12'4" × 12'0" | 3.78 x 3.62 m |
|-------------|---------------|---------------|
| 6 En-suite  | 8'5" x 4'5"   | 2.58 x 1.38 m |
| 7 Bedroom 2 | 11'9" × 10'2" | 3.30 x 3.12 m |
| 8 Bedroom 3 | 11'9" × 8'4"  | 3.62 x 2.55 m |
| 9 Bedroom 4 | 10'8" × 8'1"  | 3.30 x 2.48 m |
| 10 Bathroom | 7'2" × 6'6"   | 2.21 x 2.01 m |