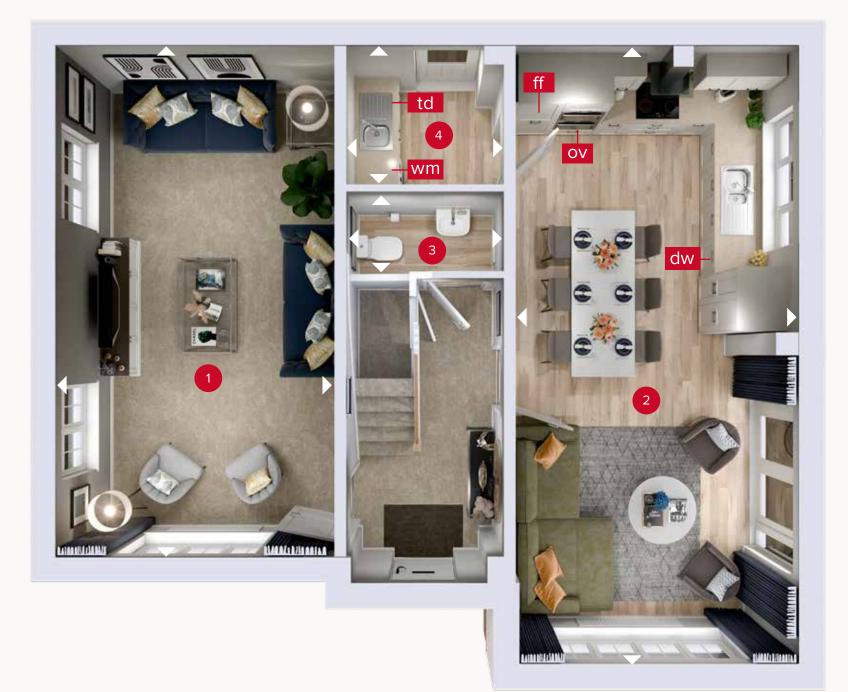

#### **GROUND FLOOR**

\*Plots under 1600sqft do not have the wardrobes built in as a standard, for further information, please speak to the sales consultant.

Customers should note this illustration is an example of the Shaftesbury house type. All dimensions indicated are approximate and the furniture layout is for illustrative purposes only. Homes may be 'handed' (mirror image) versions of the illustrations, and may be detached, semi-detached or terraced. Materials used may differ from plot to plot including render and roof tile colours. Detailed plans and specifications are available for inspection for each plot at our Customer Experience Suite or Sales Centre during working hours and customers must check their individual specifications prior to making a reservation. Please note that the specification show in this plan may include optional upgrades from standard specification. Please speak with your Sales Consultant or visit MyRedrow for more information. 01713-10. EF\_SHAF\_DM.8

ight
angle Denotes where dimensions are taken from. All wardrobes are subject to site specification. Please see Sales Consultant for further details.

ov - oven ff - fridge freezer dw - dishwasher space

wm - washing machine space td - tumble dryer space

FIRST FLOOR

### **GROUND FLOOR**

| 1 | Lounge                       | 21'2" × 11'8" | 6.44 x 3.56 m |
|---|------------------------------|---------------|---------------|
| 2 | Kitchen/<br>Dining<br>Family | 25'7" x 11'7" | 7.79 x 3.52 m |
| 3 | Cloaks                       | 6'6" × 3'3"   | 1.99 x 1.01 m |
| 4 | Utility                      | 6'6" × 5'7"   | 1.99 x 1.75 m |