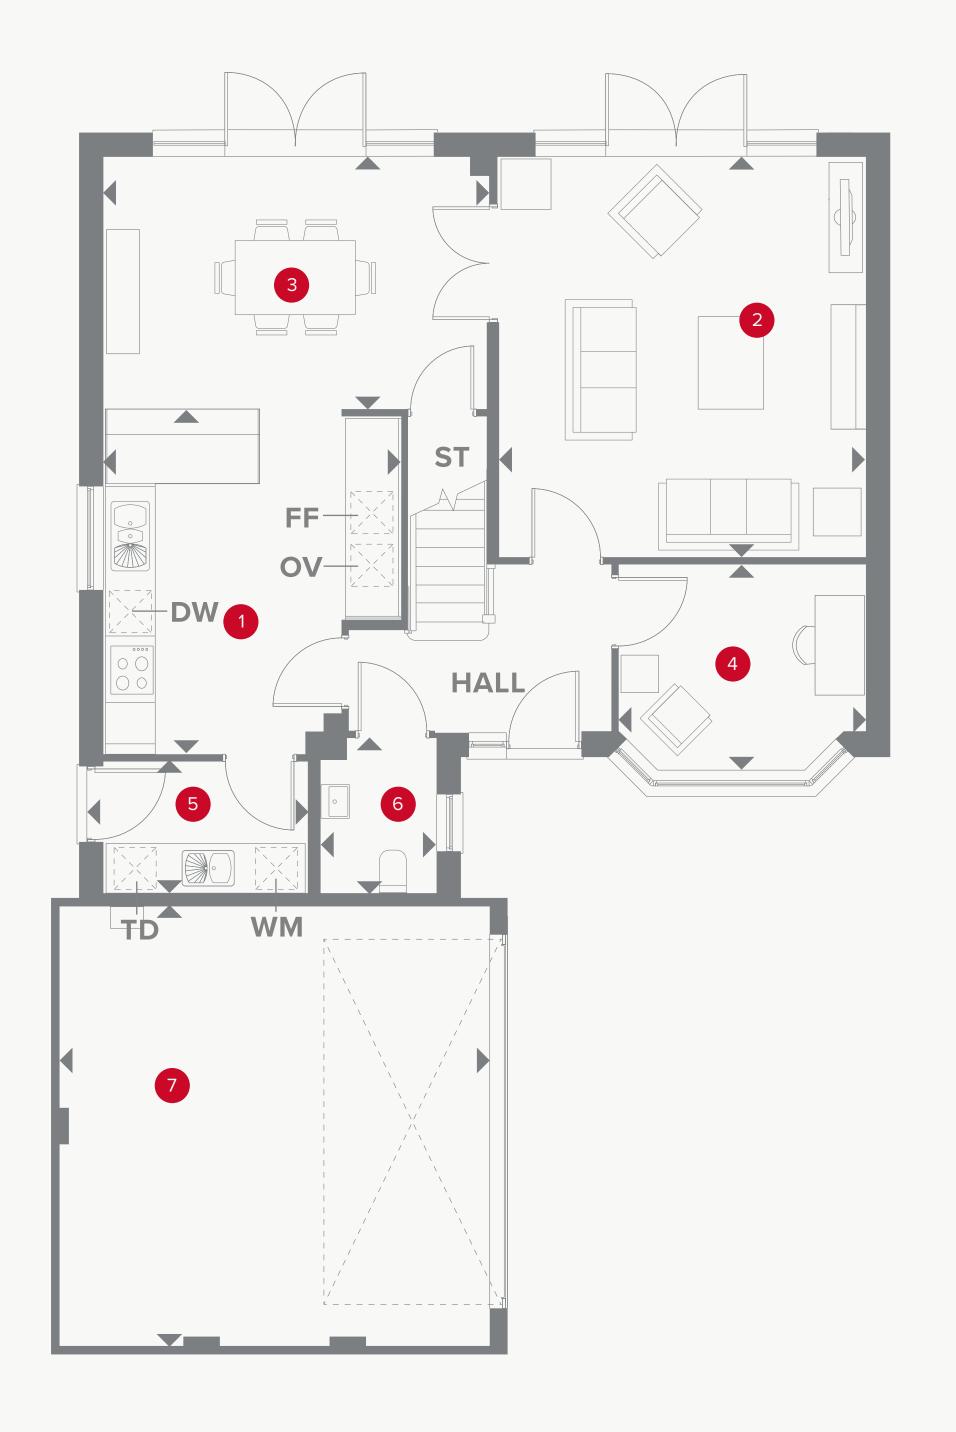

## THE CANTERBURY GROUND FLOOR

| 1 Kitchen | 13'8" x 11'8" | 4.16 x 3.56 m |
|-----------|---------------|---------------|
| 2 Lounge  | 15'9" x 14'5" | 4.80 x 4.39 m |
| 3 Dining  | 15'1" x 9'11" | 4.60 x 3.02 m |
| 4 Study   | 9'9" x 8'1"   | 2.96 x 2.47 m |
| 5 Utility | 7'11" x 5'3"  | 2.42 x 1.59 m |
| 6 Cloaks  | 6'2" x 4'7"   | 1.87 × 1.40 m |
| 7 Garage  | 17'7" × 17'5" | 5.35 x 5.30 m |

#### **KEY**

**OV** Oven

FF Fridge/freezer

**TD** Tumble dryer space

◆ Dimensions start

ST Storage cupboard

**WM** Washing machine space

**DW** Dish washer space

### THE CANTERBURY FIRST FLOOR

| 8 Bedroom 1  | 14'3" × 11'4" | 4.34 x 3.46 m |
|--------------|---------------|---------------|
| 9 En-suite   | 8'0" x 6'4"   | 2.43 x 1.93 m |
| 10 Bedroom 2 | 13'0" x 11'7" | 3.96 x 3.53 m |
| 11 Bedroom 3 | 10'1" × 10'0" | 3.07 x 2.94 m |
| 12 Bedroom 4 | 10'4" × 9'5"  | 3.14 x 2.86 m |
| 13 Bathroom  | 8'11" x 5'11" | 2.73 x 1.81 m |