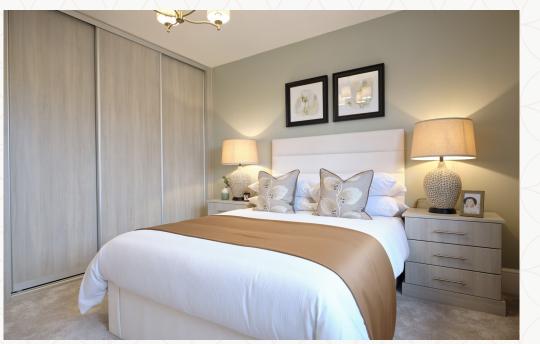

### THE CANTERBURY FIRST FLOOR

| 8 Bedroom 1  | 14'3" × 11'4" | 4.34 x 3.46 m |
|--------------|---------------|---------------|
| 9 En-suite   | 8'0" x 6'4"   | 2.43 x 1.93 m |
| 10 Bedroom 2 | 13'0" x 11'7" | 3.96 x 3.53 m |
| 11 Bedroom 3 | 10'1" × 10'0" | 3.07 x 2.94 m |
| 12 Bedroom 4 | 10'4" × 9'5"  | 3.14 x 2.86 m |
| 13 Bathroom  | 8'11" x 5'11" | 2.73 x 1.81 m |