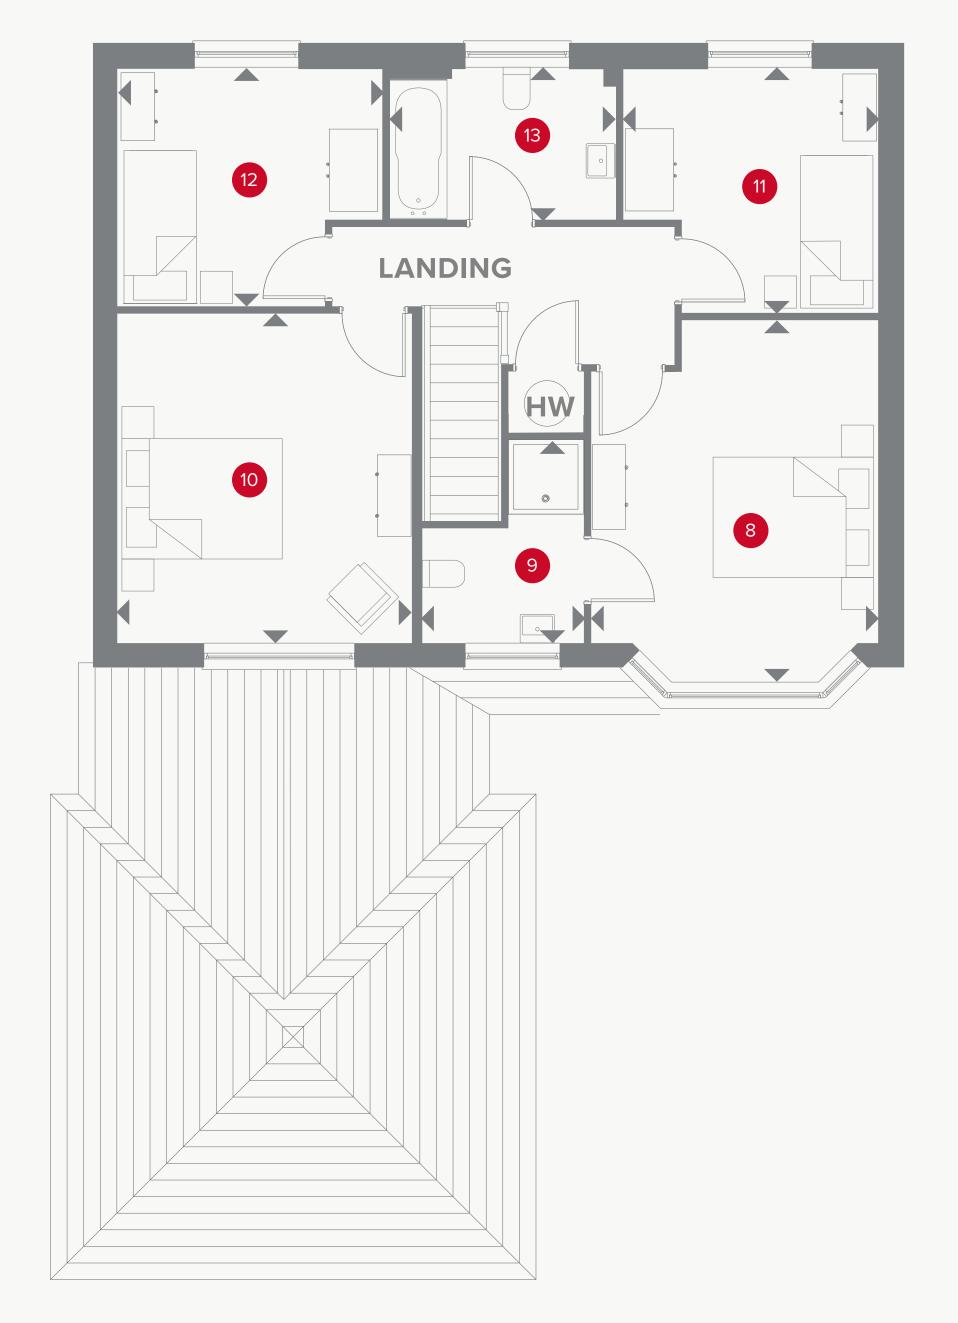

### THE CANTERBURY FIRST FLOOR

| 8 Bedroom 1  | 14'3" × 11'4" | 4.34 x 3.46 m |
|--------------|---------------|---------------|
| 9 En-suite   | 8'0" x 6'4"   | 2.43 x 1.93 m |
| 10 Bedroom 2 | 13'0" x 11'7" | 3.96 x 3.53 m |
| 11 Bedroom 3 | 10'1" × 10'0" | 3.07 x 2.94 m |
| 12 Bedroom 4 | 10'4" × 9'5"  | 3.14 x 2.86 m |
| 13 Bathroom  | 8'11" x 5'11" | 2.73 x 1.81 m |