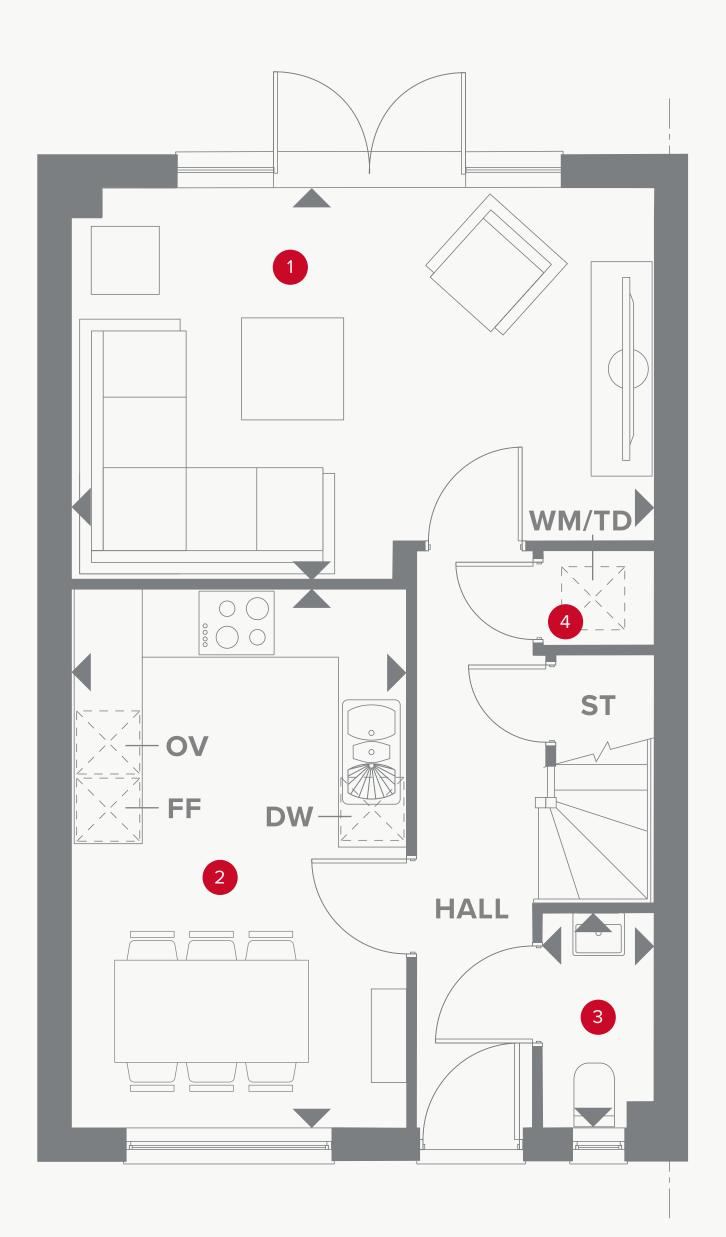

## THE GRANTHAM 4 GROUND FLOOR

| 1 Lounge | 16'8" × 11'3" | $5.09 \times 3.43 \text{ m}$ |
|----------|---------------|------------------------------|
|          |               |                              |

| 2 | Kitchen/ | 15'6" x 9'7" | 4.73 x 2.93 m |
|---|----------|--------------|---------------|
|   | Dining   |              |               |

| 3 | Cloaks | 6'2" x 3'2" | 1.87 x 0.96 m   |
|---|--------|-------------|-----------------|
|   | CIUUNS |             | 1.01 \ 0.50 111 |

| 4 | Laundry | 3'2" x 2'9" | 0.96 x 0.8           | 4 m |
|---|---------|-------------|----------------------|-----|
|   |         |             | / / -/ - / - / - / / |     |

#### **KEY**

<sup>∞</sup> Hob

**OV** Oven

**FF** Fridge/freezer

**DW** Dishwasher space

◆ Dimensions start

ST Storage cupboard

**WM** Washing machine space

**TD** Tumble dryer space