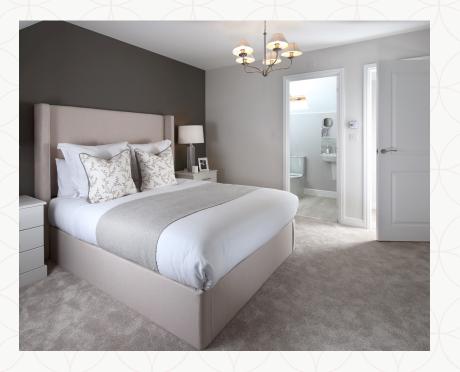

### THE GRANTHAM 4 FIRST FLOOR

| 5 | Bedroom 1 | 13'1" x 11'5" | 4 | $0.00 \times 3$ | 3.47 m |
|---|-----------|---------------|---|-----------------|--------|
|   |           |               |   |                 |        |