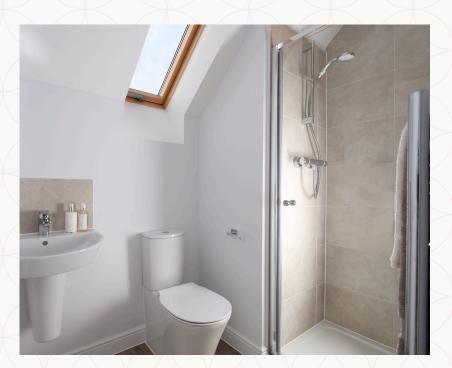

| 6 En-Suite  | 0,0,, 0,11,  | 2 0 1 1 1 1 1 0                           |
|-------------|--------------|-------------------------------------------|
| 6 FN-SIIITA | 9'8" x 3'11" | 2.94 x 1.19 m                             |
|             | 50 / 511     | 2.0   \ \ \ \ \ \ \ \ \ \ \ \ \ \ \ \ \ \ |

| 7 | Bedroom 2 | 12'11" x 9'5" | 3.94 x 2.87 m |
|---|-----------|---------------|---------------|

9 Bathroom 7'5" x 6'2" 2.26 x 1.87 m