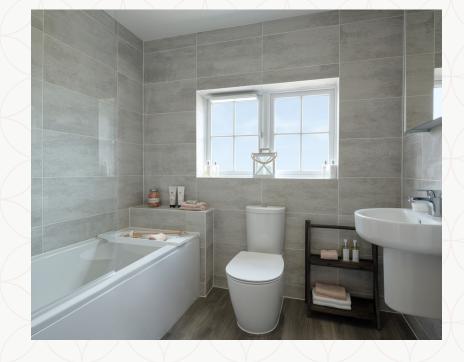

| 7 | Bedroom 2 | 12'11" x 9'5" | 3.94 x 2.87 m |
|---|-----------|---------------|---------------|

9 Bathroom 7'5" x 6'2" 2.26 x 1.87 m