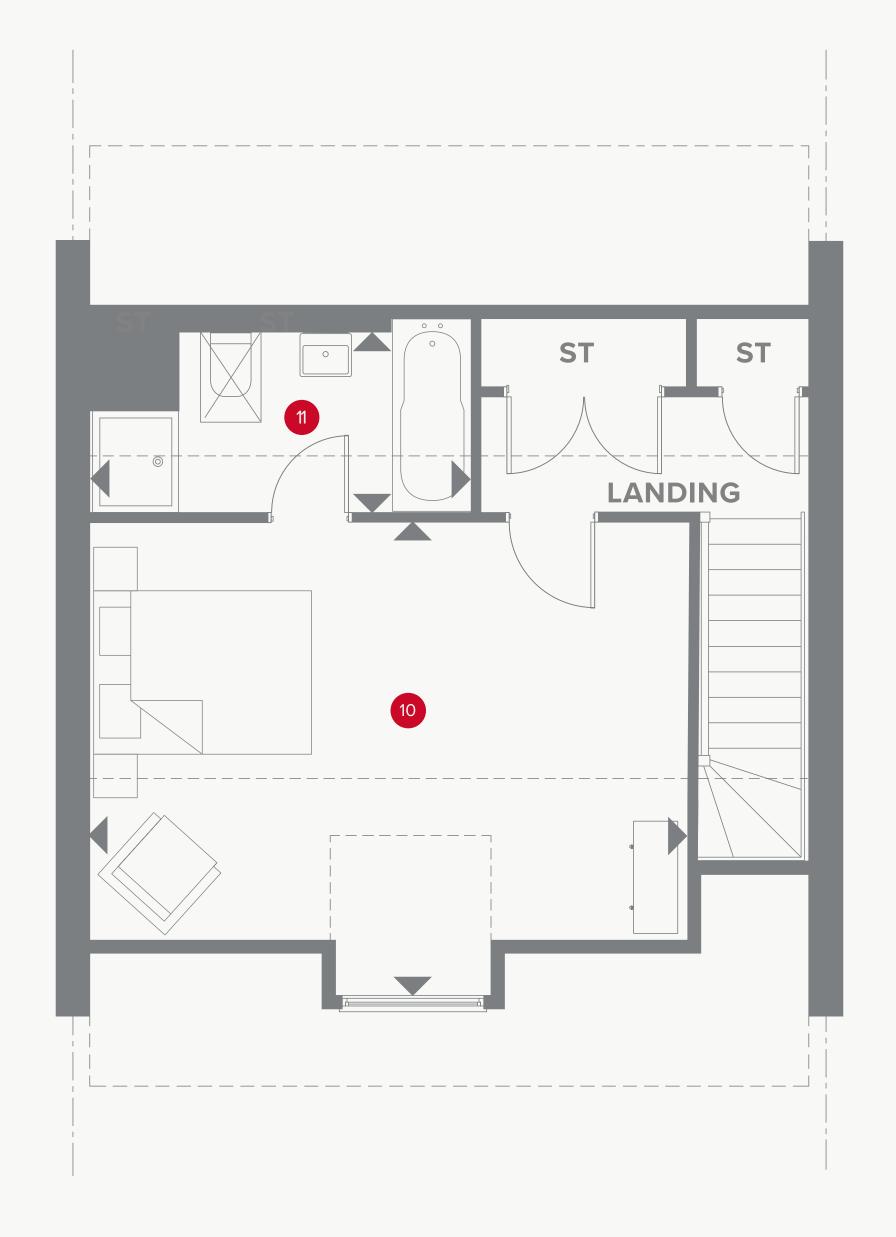

### THE GRANTHAM 4 SECOND FLOOR

10 Bedroom/Media Room 17'2" x 13'8"

5.24 x 4.17 m

11 En-suite

11'9" x 5'0"

3.58 x 1.53 m

**KEY** 

■ Dimensions start

**ST** Storage cupboard

Customers should note this illustration is an example of the Leamington Lifestyle house type. All dimensions indicated are approximate and the furniture layout is for illustrative purposes only. Homes may be 'handed' (mirror image) versions of the illustrations, and may be detached, semi-detached or terraced. Materials used may differ from plot to plot including render and roof tile colours. Detailed plans and specifications are available for inspection for each plot at our Sales Centre during working hours and customers must check their individual specifications prior to making a reservation. All wardrobes are subject to site specification. Please see Sales Consultant for further details.