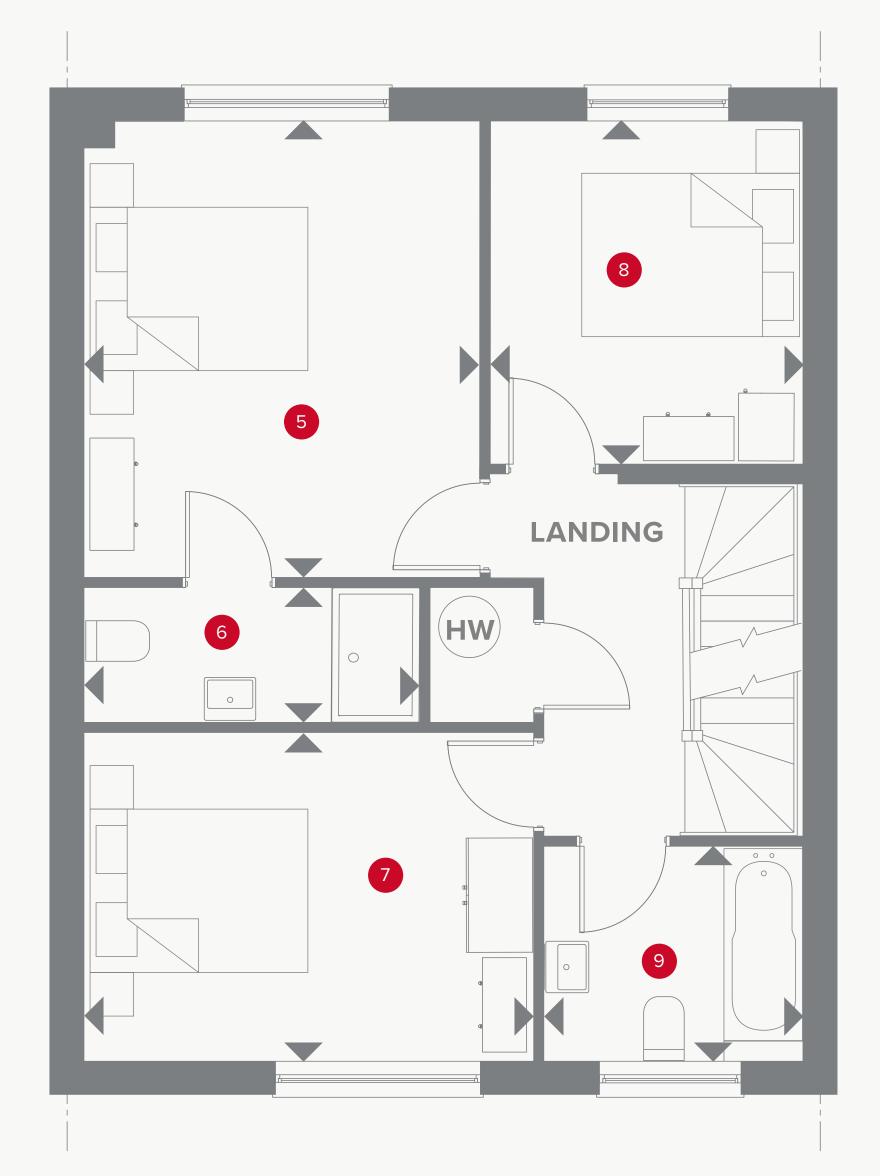

### THE GRANTHAM 4 FIRST FLOOR

| 5 | Bedroom 1 | 13'1" x 11'5" | 4 | $0.00 \times 3$ | 3.47 m |
|---|-----------|---------------|---|-----------------|--------|
|   |           |               |   |                 |        |

| 6 En-Suite  | 0,0,, 0,11,  | 2 0 1 1 1 1 1 0                           |
|-------------|--------------|-------------------------------------------|
| 6 FN-SIIITA | 9'8" x 3'11" | 2.94 x 1.19 m                             |
|             | 50 / 511     | 2.0   \ \ \ \ \ \ \ \ \ \ \ \ \ \ \ \ \ \ |

| 7 | Bedroom 2 | 12'11" x 9'5" | 3.94 x 2.87 m |
|---|-----------|---------------|---------------|

9 Bathroom 7'5" x 6'2" 2.26 x 1.87 m