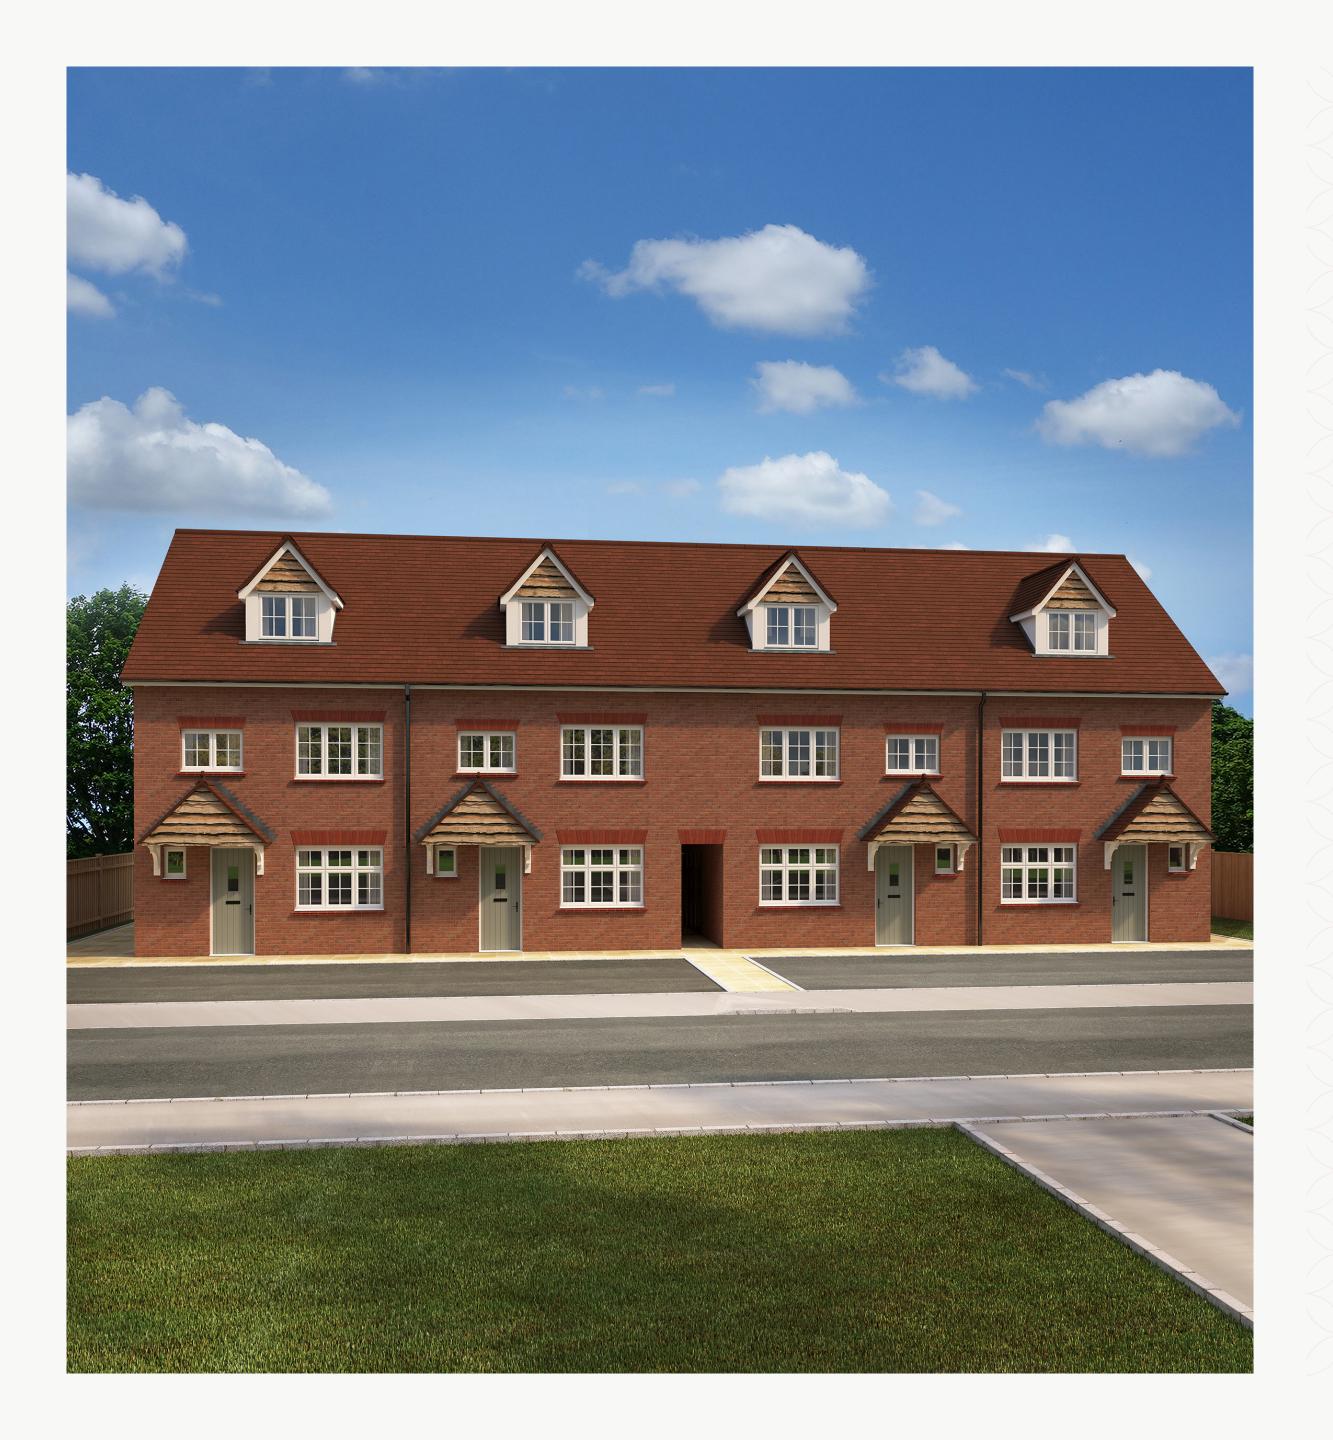

# GRANTHAM 4

FOUR BEDROOM HOME





## THE GRANTHAM 4 GROUND FLOOR

| 1 Lounge | 16'8" × 11'3" | $5.09 \times 3.43 \text{ m}$ |
|----------|---------------|------------------------------|
|          |               |                              |

| 2 | Kitchen/ | 15'6" x 9'7" | 4.73 x 2.93 m |
|---|----------|--------------|---------------|
|   | Dining   |              |               |

| 3 | Cloaks | 6'2" x 3'2" | 1.87 x 0.96 m   |
|---|--------|-------------|-----------------|
|   | CIUUNS |             | 1.01 \ 0.50 111 |

| 4 | Laundry | 3'2" x 2'9" | 0.96 x 0.8           | 4 m |
|---|---------|-------------|----------------------|-----|
|   |         |             | / / -/ - / - / - / / |     |





#### **KEY**

<sup>∞</sup> Hob

**OV** Oven

**FF** Fridge/freezer

**DW** Di