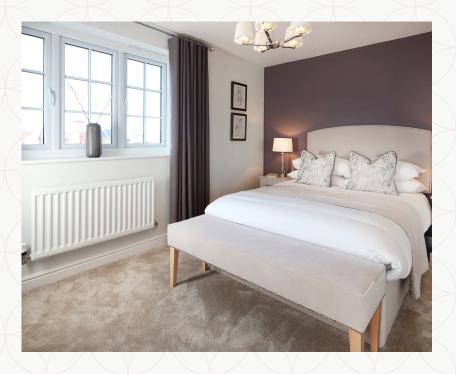

### THE GRANTHAM 4 FIRST FLOOR

| 5 | Bedroom 1 | 13'1" x 11'5" | 4 | $0.00 \times 3$ | 3.47 m |
|---|-----------|---------------|---|-----------------|--------|
|   |           |               |   |                 |        |