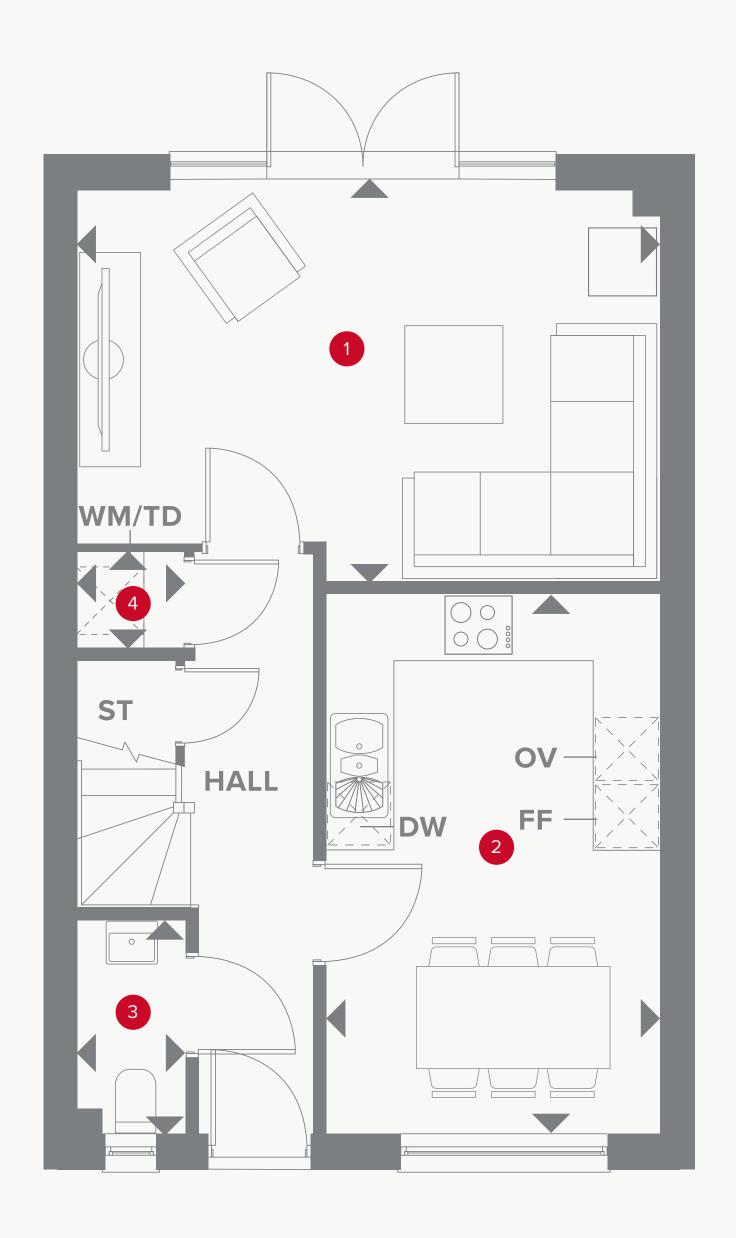

### THE GRANTHAM (MID) GROUND FLOOR

| 1 Lounge | 16'8" x 11'3" | 5.09 x 3.43 m |
|----------|---------------|---------------|
|          |               |               |

| 2 | Kitchen/ | 15'6" x 9'7" |  | 4.73 x 2 | .93 m |
|---|----------|--------------|--|----------|-------|
|   | Dining   |              |  |          |       |

| 3 | Cloaks | 6'2" x 3'2" | 1.87 x 0.96 m   |
|---|--------|-------------|-----------------|
|   | CIOUNS | 02 / 02     | 1.07 / 0.50 111 |

| 4 | _aundry | 3'1" x 2'9" | $0.94 \times 0$ | 0.83 m |
|---|---------|-------------|-----------------|--------|

#### **KEY**

<sup>∞</sup> Hob

**OV** Oven

FF Fridge/freezer

**DW** Dish washer space

◆ Dimensions start

Storage cupboardWM Washing machine space

**TD** Tumble dryer space

## THE GRANTHAM (MID) FIRST FLOOR

| <b>5</b> | Bedroom 2 | 15'6" x 8'10" | 4.73 x 2.70 m |
|----------|-----------|---------------|---------------|
|----------|-----------|---------------|---------------|

| 6 Bedroom 3 11'3" x 9'0" 3.43 x 2.7 | 3.43 x 2.75 m |
|-------------------------------------|---------------|
|-------------------------------------|---------------|

| 7 | Bedroom 4 | 9'5" x 7'7" | 3.00 x 2.30 m |
|---|-----------|-------------|---------------|
|   |           |             |               |

8 Bathroom 7'5" x 6'2" 2.26 x 1.87 m

#### **KEY**

Dimensions startHW Hot water storage

### THE GRANTHAM (MID) SECOND FLOOR

9 Bedroom 1 13'10" x 13'3"

4.21 x 4.05 m

10 En-suite

7'10" x 5'1"

2.38 x 1.54 m

**KEY** 

**◆** Dimensions start **ST** Storage cupboard