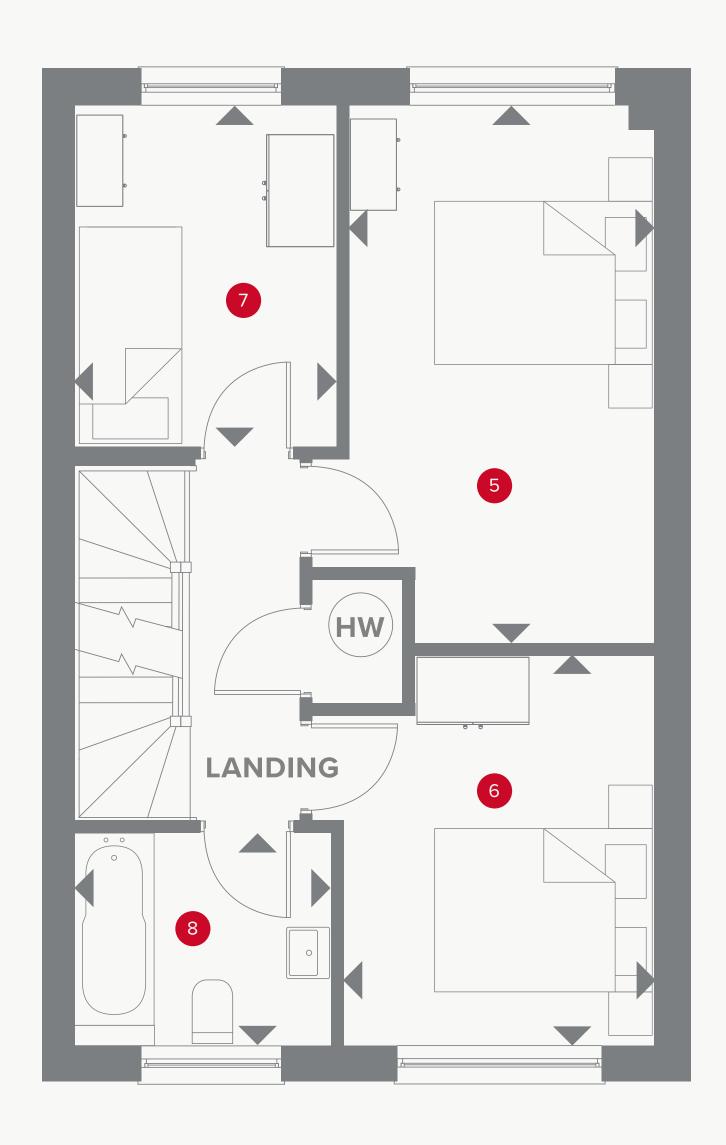

## THE GRANTHAM (MID) FIRST FLOOR

| <b>5</b> | Bedroom 2 | 15'6" x 8'10" | 4.73 x 2.70 m |
|----------|-----------|---------------|---------------|
|----------|-----------|---------------|---------------|

| 6 Bedroom 3 11'3" x 9'0" 3.43 x 2.7 | 3.43 x 2.75 m |
|-------------------------------------|---------------|
|-------------------------------------|---------------|

| 7 | Bedroom 4 | 9'5" x 7'7" | 3.00 x 2.30 m |
|---|-----------|-------------|---------------|
|   |           |             |               |