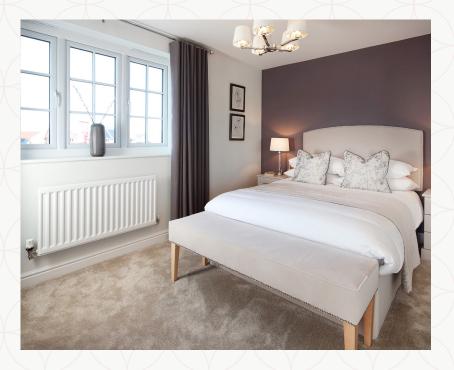

--|---------|-------------|-----------------|--------|





#### **KEY**

<sup>∞</sup> Hob

**OV** Oven

FF Fridge/freezer

**DW** Dish washer space

◆ Dimensions start

Storage cupboardWM Washing machine space

**TD** Tumble dryer space



## THE GRANTHAM (MID) FIRST FLOOR

| <b>5</b> | Bedroom 2 | 15'6" x 8'10" | 4.73 x 2.70 m |
|----------|-----------|---------------|---------------|
|----------|-----------|---------------|---------------|

| 6 Bedroom 3 11'3" x 9'0" 3.43 x 2.7 | 3.43 x 2.75 m |
|-------------------------------------|---------------|
|-------------------------------------|---------------|

| 7 | Bedroom 4 | 9'5" x 7'7" | 3.00 x 2.30 m |
|---|-----------|-------------|---------------|
|   |           |             |               |

8 Bathroom 7'5" x 6'2" 2.26 x 1.87 m





#### **KEY**

Dimensions startHW Hot water storage



### THE GRANTHAM (MID) SECOND FLOOR

9 Bedroom 1 13'10" x 13'3"

4.21 x 4.05 m

10 En-suite

7'10" x 5'1"

2.38 x 1.54 m





**KEY** 

**◆** Dimensions start **ST** Storage cupboard



Customers should note this illustration is an example of the Grantham house type. All dimensions indicated are approximate and the furniture layout is for illustrative purposes only. Homes may be 'handed' (mirror image) versions of the illustrations, and may be detached, semidetached or terraced. Materials used may differ from plot to plot including render and roof tile colours. Detailed plans and specifications are available for inspection for each plot at our Sales Centre during working hours and customers must check their individual specifications