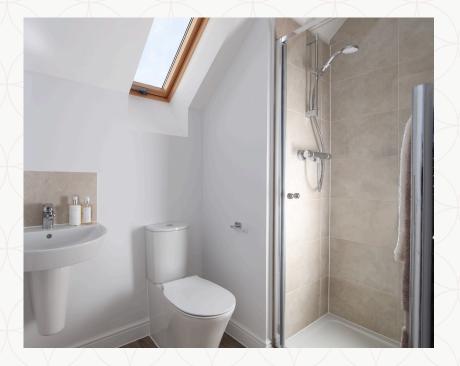

8 Bathroom 7'5" x 6'2" 2.26 x 1.87 m

#### **KEY**

Dimensions startHW Hot water storage