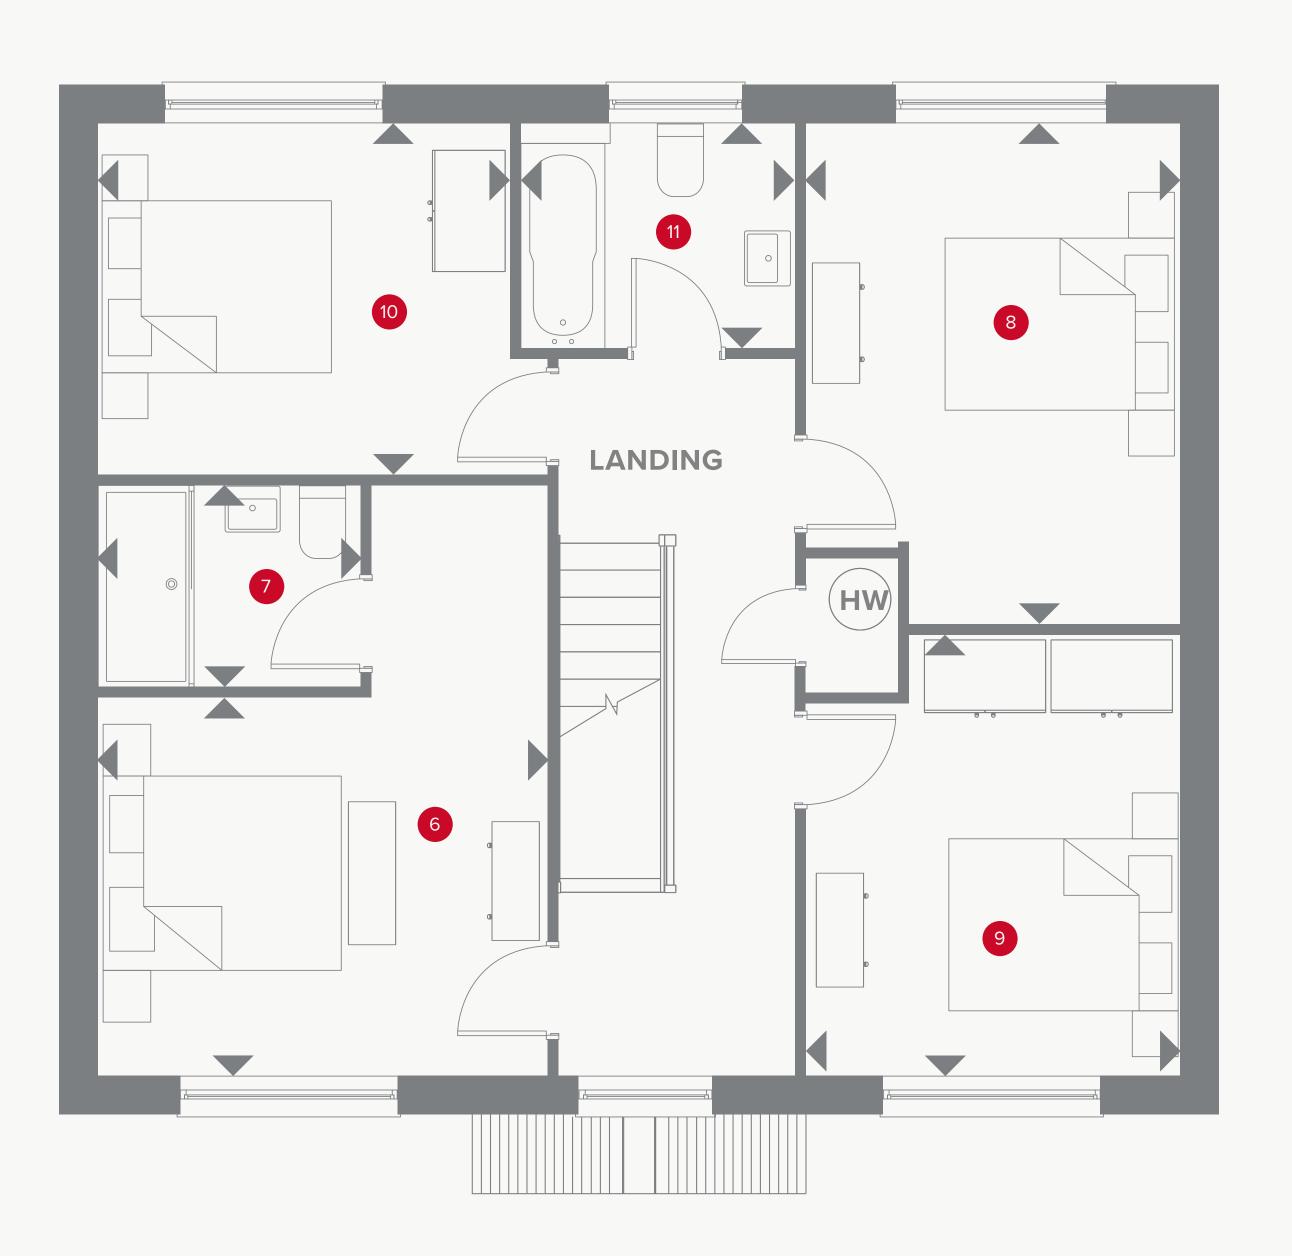

### THE HARROGATE FIRST FLOOR

| 6 | Bedroom | 1 | 12'2 | " × 10' | 4" | 3.72 > | (3.14 m |
|---|---------|---|------|---------|----|--------|---------|
|   |         |   |      |         |    |        |         |

7 En-suite 7'3" x 5'7" 2.20 x 1.70 m

8 Bedroom 2 4.13 x 3.14 m 13'7" x 10'4"

9 Bedroom 3 12'1" × 10'4" 3.69 x 3.14 m

10 Bedroom 4 3.40 x 2.89 m 11'2" x 9'6"

11 Bathroom 7'7" × 6'1" 2.31 x 1.86 m

#### **KEY**

■ Dimensions start

**HW** Hot water storage

Customers should note this illustration is an example of the Harrogate house type. All dimensions indicated are approximate and the furniture layout is for illustrative purposes only. Homes may be 'handed' (mirror image) versions of the illustrations, and may be detached, semi-detached or terraced. Materials used may differ from plot to plot including render and roof tile colours. Detailed plans and specifications are available for inspection for each plot at our Sales Centre during working hours and customers must check their individual specifications prior to making a reservation.