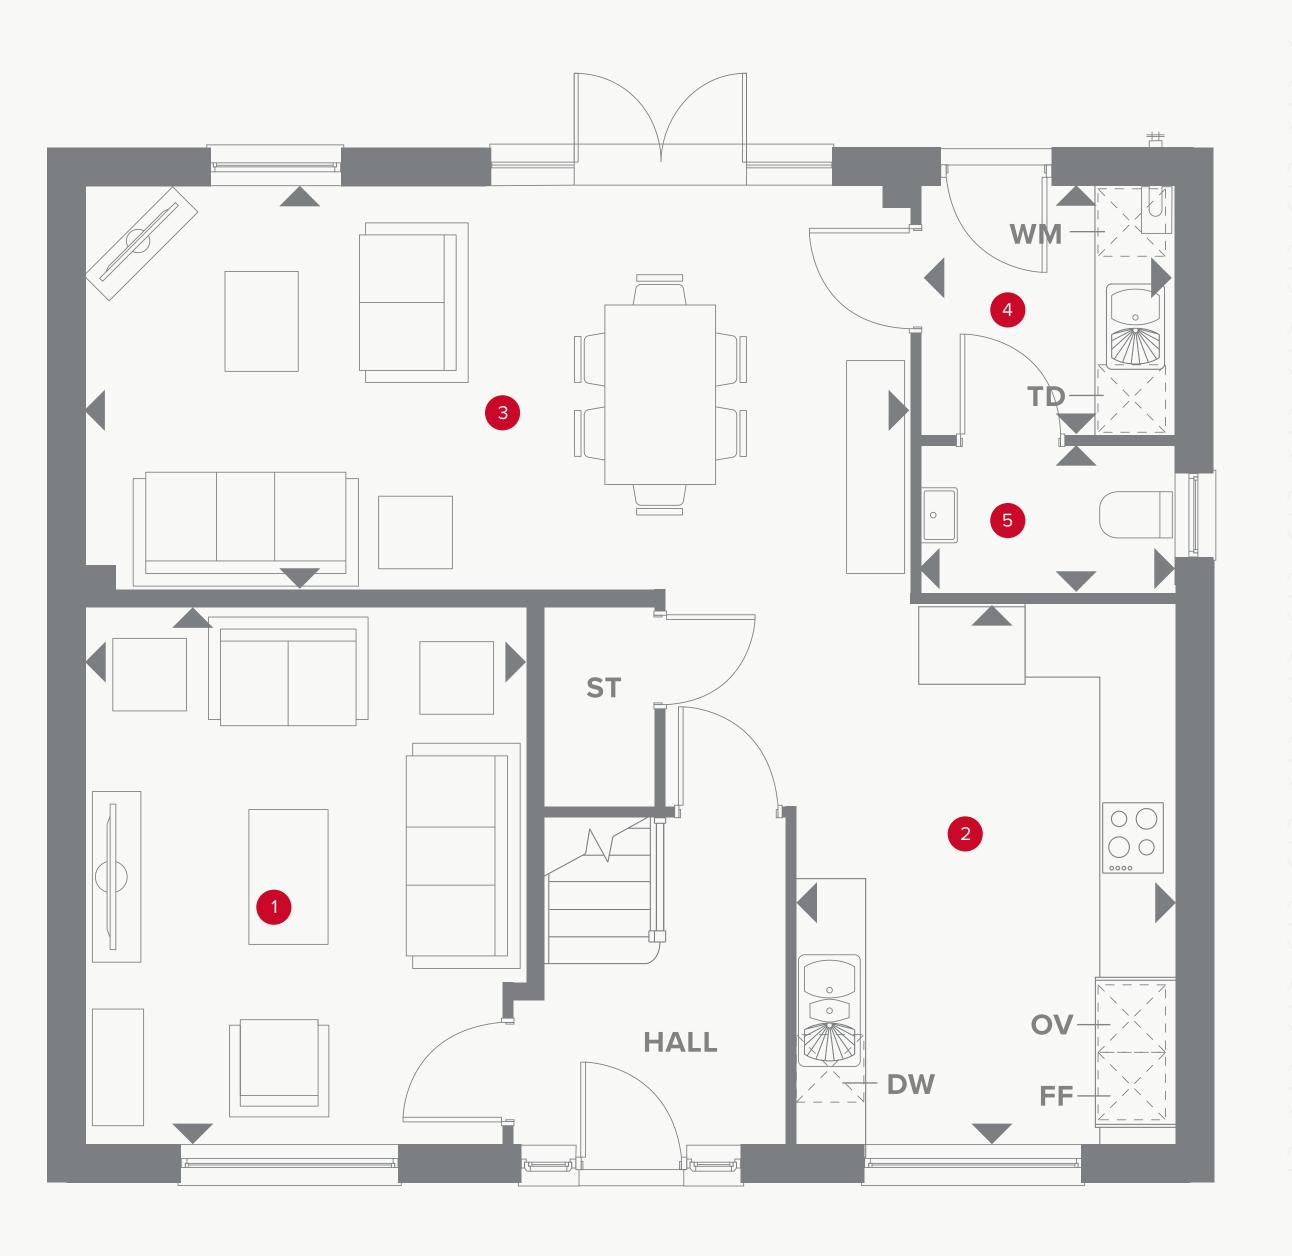

### THE HARROGATE GROUND FLOOR

| 1 Lounge | 14'6" × 12'0" | 4.43 x 3.65 m |
|----------|---------------|---------------|
|          |               |               |

|  | 2 | Kitchen | 14'6" × 10'4" | 4.43 x 3.15 m |
|--|---|---------|---------------|---------------|
|--|---|---------|---------------|---------------|

3 Family/Dining 22'5" x 10'11" 6.84 x 3.33 m

4 Cloaks 6'8" x 3'11" 2.04 x 1.20 m

6'9" x 6'8" 2.05 x 2.04 m

#### **KEY**

oo Hob

**OV** Oven

**FF** Fridge/freezer

**TD** Tumble dryer space

◆ Dimensions start

**ST** Storage cupboard

**WM** Washing machine space

**DW** Dish washer space