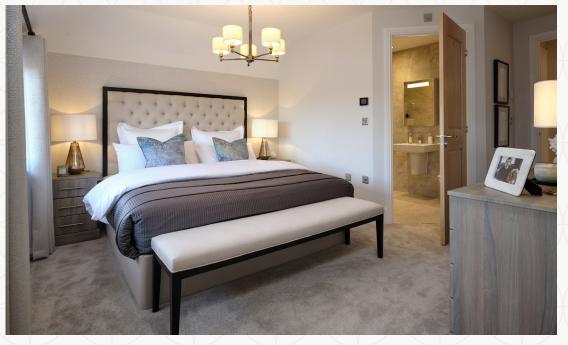

### THE HARROGATE FIRST FLOOR

| 6 | Bedroom | 1 | 12'2 | " × 10' | 4" | 3.72 > | (3.14 m |
|---|---------|---|------|---------|----|--------|---------|
|   |         |   |      |         |    |        |         |

7 En-suite 7'3" x 5'7" 2.20 x 1.70 m

8 Bedroom 2 4.13 x 3.14 m 13'7" x 10'4"

9 Bedroom 3 12'1" × 10'4" 3.69 x 3.14 m

10 Bedroom 4 3.40 x 2.89 m 11'2" x 9'6"

11 Bathroom 7'7" × 6'1" 2.31 x 1.86 m