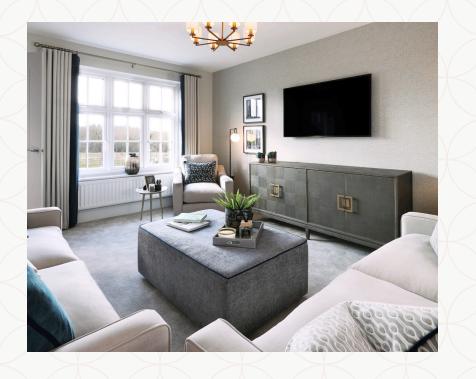

### THE HARROGATE GROUND FLOOR

| 1 Lounge | 14'6" × 12'0" | 4.43 x 3.65 m |
|----------|---------------|---------------|
|          |               |               |

|  | 2 | Kitchen | 14'6" × 10'4" | 4.43 x 3.15 m |
|--|---|---------|---------------|---------------|
|--|---|---------|---------------|---------------|

3 Family/Dining 22'5" x 10'11" 6.84 x 3.33 m

4 Cloaks 6'8" x 3'11" 2.04 x 1.20 m

6'9" x 6'8" 2.05 x 2.04 m