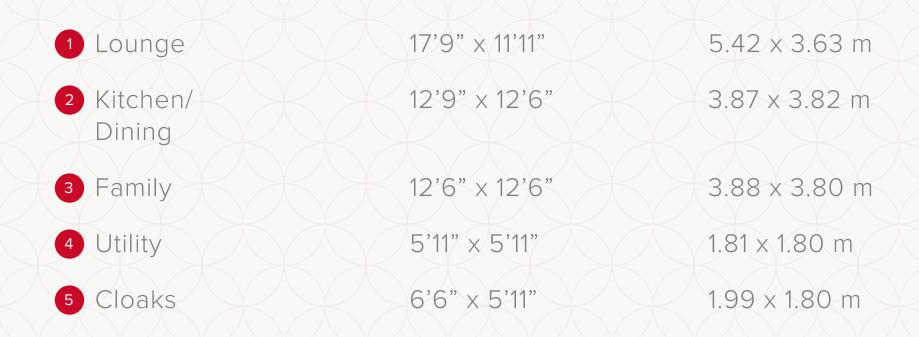

## THE LEAMINGTON LIFESTYLE **GROUND FLOOR**

#### KEY

- oo Hob
- **OV** Oven
- FF Fridge/freezer
- **TD** Tumble dryer space

- Dimensions start
- **ST** Storage cupboard
- **WM** Washing machine space
- **DW** Dish washer space