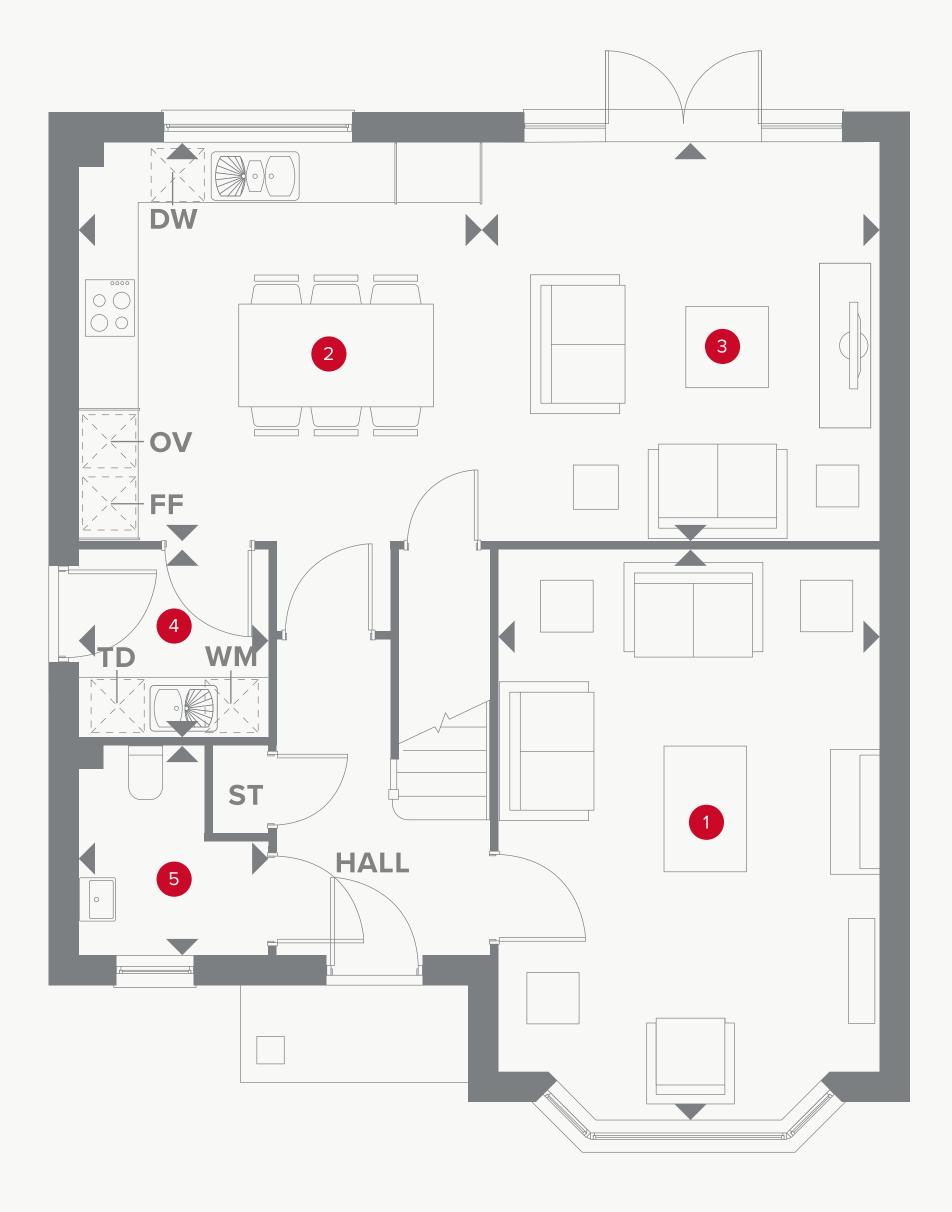

## THE LEAMINGTON LIFESTYLE **GROUND FLOOR**

#### KEY

- oo Hob
- **OV** Oven
- FF Fridge/freezer
- **TD** Tumble dryer space

- Dimensions start
- **ST** Storage cupboard
- **WM** Washing machine space
- **DW** Dish washer space