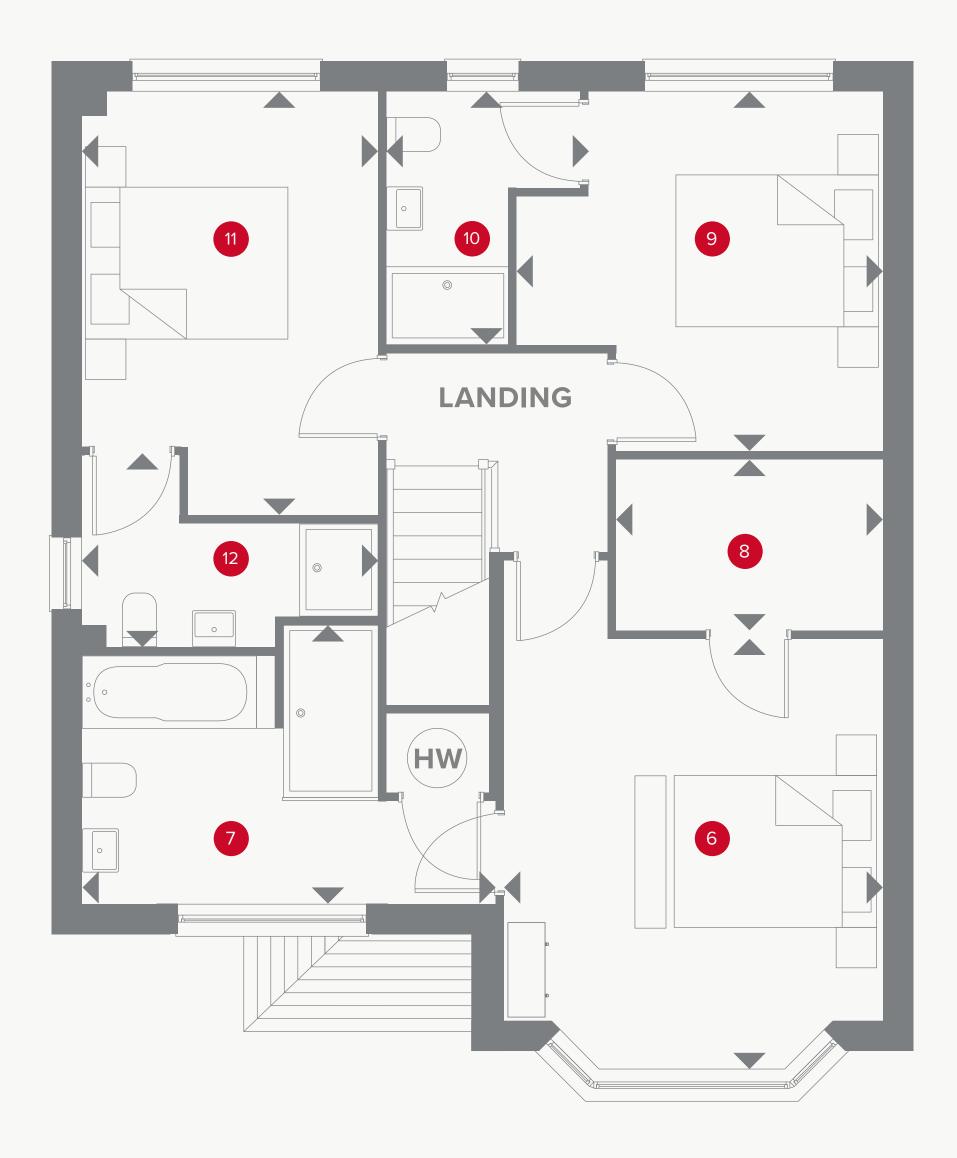

## THE LEAMINGTON LIFESTYLE **FIRST FLOOR**

| 6 Bedroom 1   | 13'6" × 11'11" | 4.12 x 3.63 m |
|---------------|----------------|---------------|
| 7 En-suite 1  | 9'3" x 7'9"    | 2.83 x 2.37 m |
| 8 Wardrobe    | 8'4" × 5'5"    | 2.54 x 1.65 m |
| 9 Bedroom 2   | 13'4" x 9'3"   | 3.44 x 3.41 m |
| 10 En-suite 2 | 9'3" x 6'1"    | 2.41 x 1.93 m |
| 11 Bedroom 3  | 11'5" × 11'3"  | 4.08 x 2.83 m |
| 12 En-suite 3 | 7'11" × 6'1"   | 2.83 x 1.81 m |

#### KEY

 Dimensions start **HW** Hot water storage

Customers should note this illustration is an example of the Leamington Lifestyle house type. All dimensions indicated are approximate and the furniture layout is for illustrative purposes only. Homes may be 'handed' (mirror image) versions of the illustrations, and may be detached, semi-detached or terraced. Materials used may differ from plot to plot including render and roof tile colours. Detailed plans and specifications are available for inspection for each plot at our Sales Centre during working hours and customers must check their individual specifications prior to making a reservation. All wardrobes are subject to site specification. Please see Sales Consultant for further details.