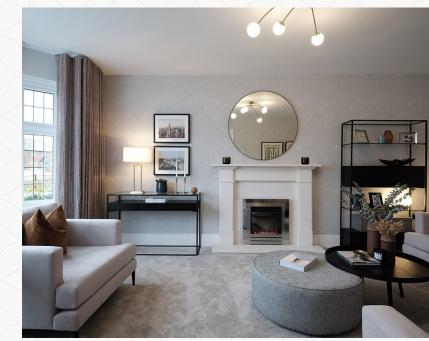

# THE LEAMINGTON LIFESTYLE

### THREE BEDROOM HOME







## THE LEAMINGTON LIFESTYLE **GROUND FLOOR**







#### KEY

- oo Hob
- **OV** Oven
- FF Fridge/freezer
- **TD** Tumble dryer space

- Dimensions start
- **ST** Storage cupboard
- **WM** Washing machine space
- **DW** Dish washer space





## THE LEAMINGTON LIFESTYLE **FIRST FLOOR**

| 6 Bedroom 1   | 13'6" × 11'11" | 4.12 x 3.63 m |
|---------------|----------------|---------------|
| 7 En-suite 1  | 9'3" x 7'9"    | 2.83 x 2.37 m |
| 8 Wardrobe    | 8'4" × 5'5"    | 2.54 x 1.65 m |
| 9 Bedroom 2   | 13'4" x 9'3"   | 3.44 x 3.41 m |
| 10 En-suite 2 | 9'3" x 6'1"    | 2.41 x 1.93 m |
| 11 Bedroom 3  | 11'5" × 11'3"  | 4.08 x 2.83 m |
| 12 En-suite 3 | 7'11" × 6'1"   | 2.83 x 1.81 m |





#### KEY

 Dimensions start **HW** Hot water storage



Customers should note this illustration is an example of the Leamington Lifestyle house type.