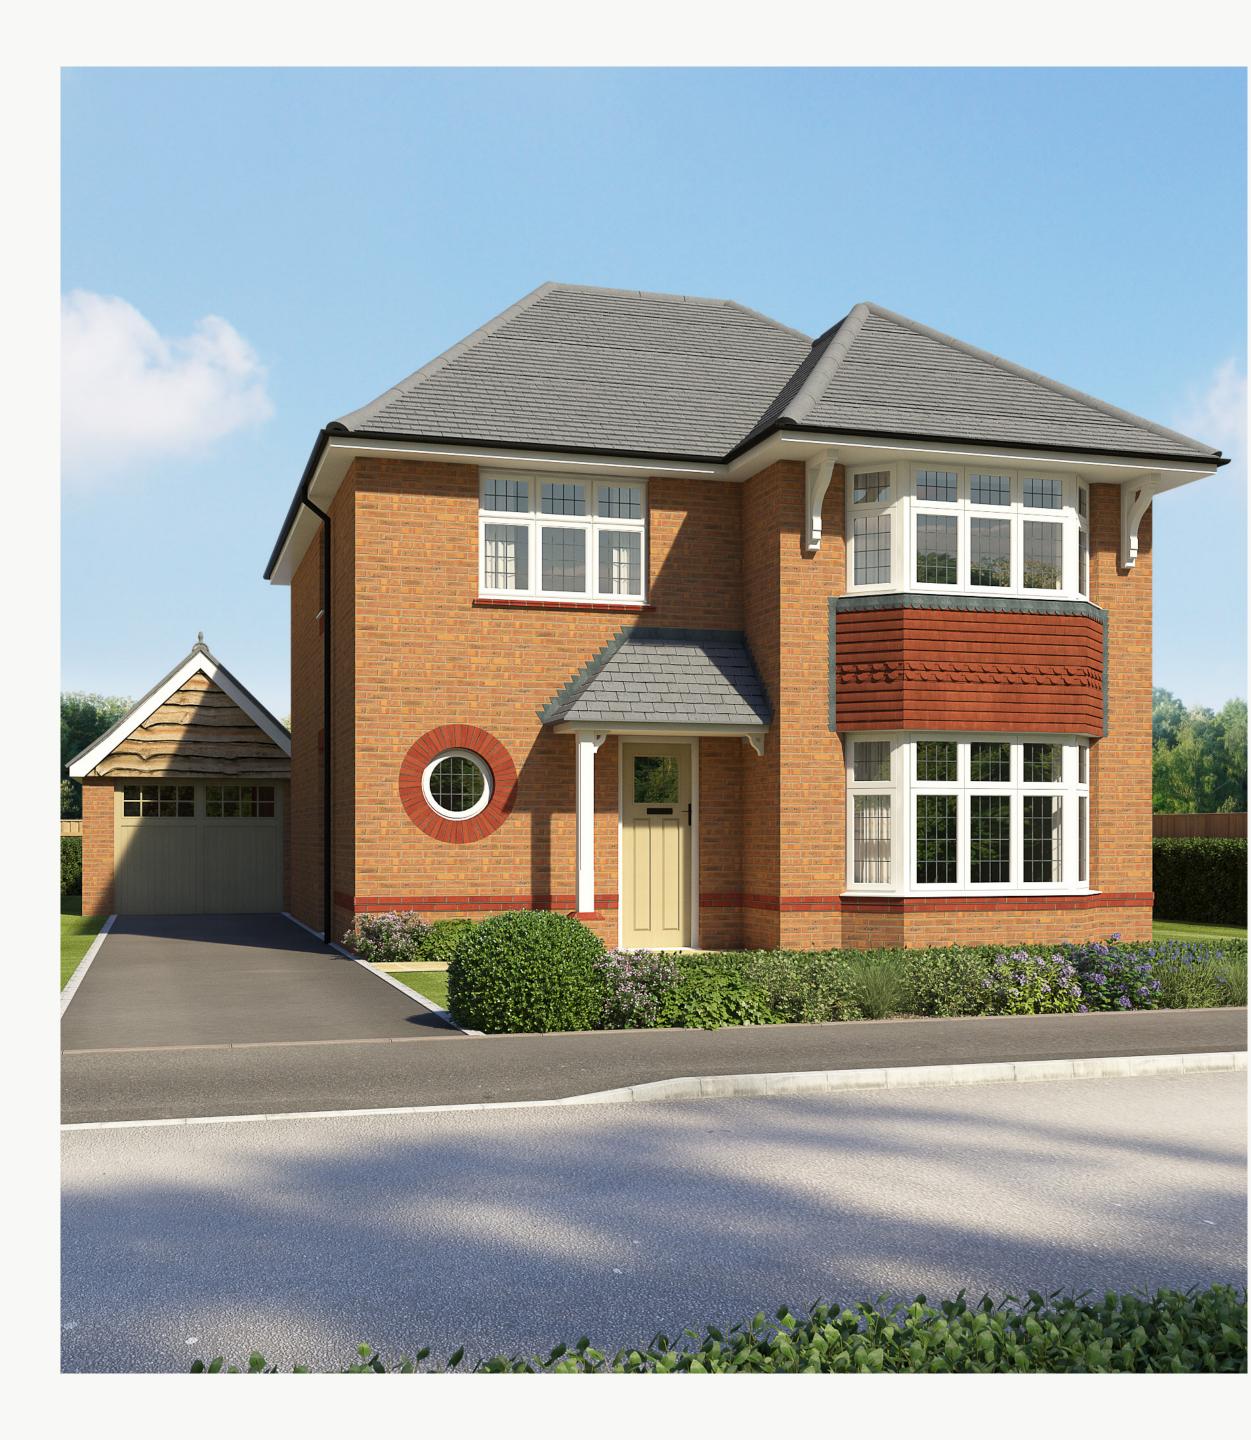

# THE LEAMINGTON LIFESTYLE

### THREE BEDROOM HOME







## THE LEAMINGTON LIFESTYLE **GROUND FLOOR**







#### KEY

- oo Hob
- **OV** Oven
- FF Fridge/freezer
- **TD** Tumble dryer space

- Dimensions start
- **ST** Storage cupboard
- **WM** Washing machine space
- **DW** Dish washer space





## THE LEAMINGTON LIFESTYLE **FIRST FLOOR**

| 6 Bedroom 1   | 13'6" × 11'11" | 4.12 x 3.63 m |
|---------------|----------------|---------------|
| 7 En-suite 1  | 9'3" x 7'9"    | 2.83 x 2.37 m |
| 8 Wardrobe    | 8'4" × 5'5"    | 2.54 x 1.65 m |
| 9 Bedroom 2   | 13'4" x 9'3"   | 3.44 x 3.41 m |
| 10 En-suite 2 | 9'3" x 6'1"    | 2.41 x 1.93 m |
| 11 Bedroom 3  | 11'5" × 11'3"  | 4.08 x 2.83 m |
| 12 En-suite 3 | 7'11" × 6'1"   | 2.83 x 1.81 m |





#### KEY

 Dimensions start **HW** Hot