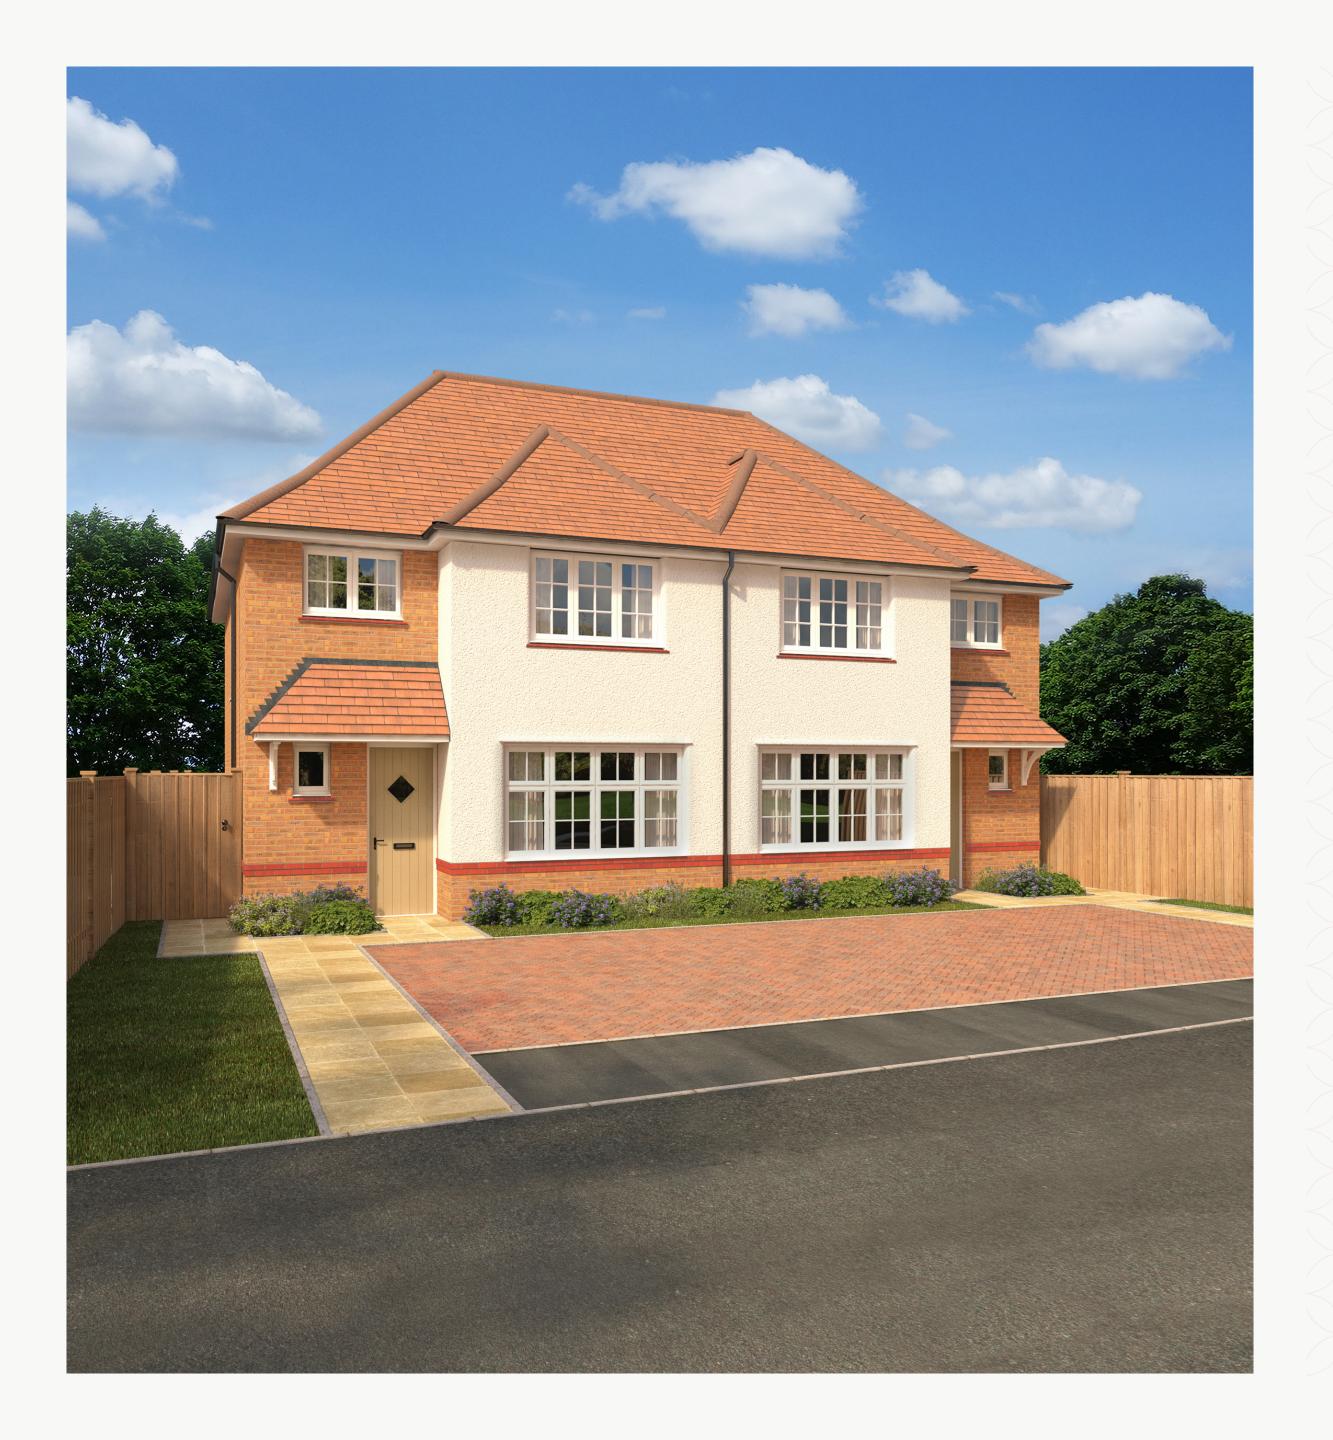

## LUDLOW





# LUDLOW





## LUDLOW





# LUDLOW





### THE LUDLOW GROUND FLOOR

| 1 | Lounge | 15'11" × 11'C | )" | 4.84 x 3.35 m |
|---|--------|---------------|----|---------------|
|   | 9      |               |    |               |

|     |        | 214411 21011 | 000 005                      |
|-----|--------|--------------|------------------------------|
| - 2 | Cloaks | 2'11" x 2'9" | $0.90 \times 0.85 \text{ m}$ |
|     | Cidans |              | 0.00 \ 0.00 \ 111            |

4 Laundry 5'9" x 2'11" 1.76 x 0.90 m





#### **KEY**

OV Oven

FF Fridge/freezer

Dimensions start

ST Storage cupboardDW Dish washer spaceTD/WM Tumble Drier/Washing Machine Space



### THE LUDLOW FIRST FLOOR

| 5 Bedroom 1 | 11'5" x 11'3" | 3.47 x 3.42 m |
|-------------|---------------|---------------|
| 6 En-suite  | 7'5" x 4'1"   | 2.26