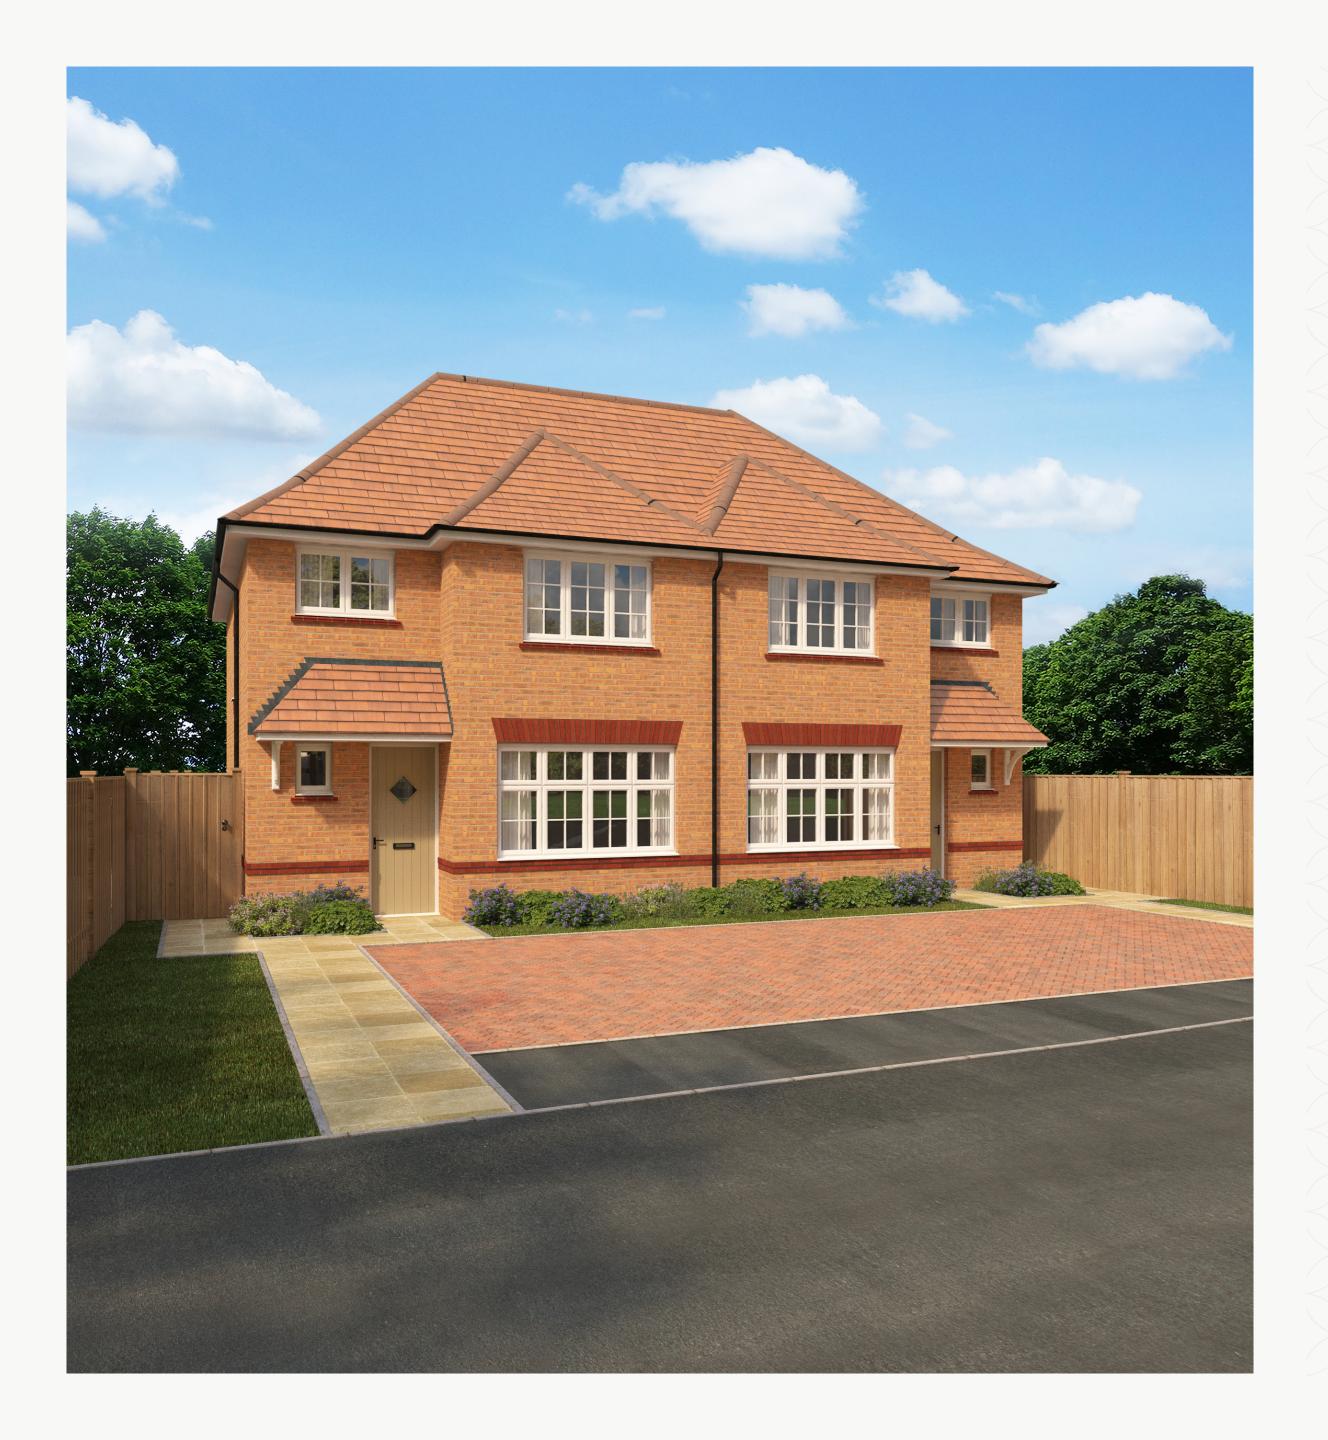

## LUDLOW





# LUDLOW





## LUDLOW





# LUDLOW





### THE LUDLOW GROUND FLOOR

| 1 | Lounge | 15'11" × 11'C | )" | 4.84 x 3.35 m |
|---|--------|---------------|----|---------------|
|   | 9      |               |    |               |

|     |        | 214411 21011 | 000 005                      |
|-----|--------|--------------|------------------------------|
| - 2 | Cloaks | 2'11" x 2'9" | $0.90 \times 0.85 \text{ m}$ |
|     | Cidans |              | 0.00 \ 0.00 \ 111            |

4 Laundry 5'9" x 2'11" 1.76 x 0.90 m





#### **KEY**

OV Oven

FF Fridge/freezer

Dimensions start

ST Storage cupboardDW Dish washer spaceTD/WM Tumble Drier/Washing Machine Space



### THE LUDLOW FIRST FLOOR

| 5 Bedroom 1 | 11'5" x 11'3" | 3.47 x 3.42 m |
|-------------|---------------|---------------|
| 6 En-