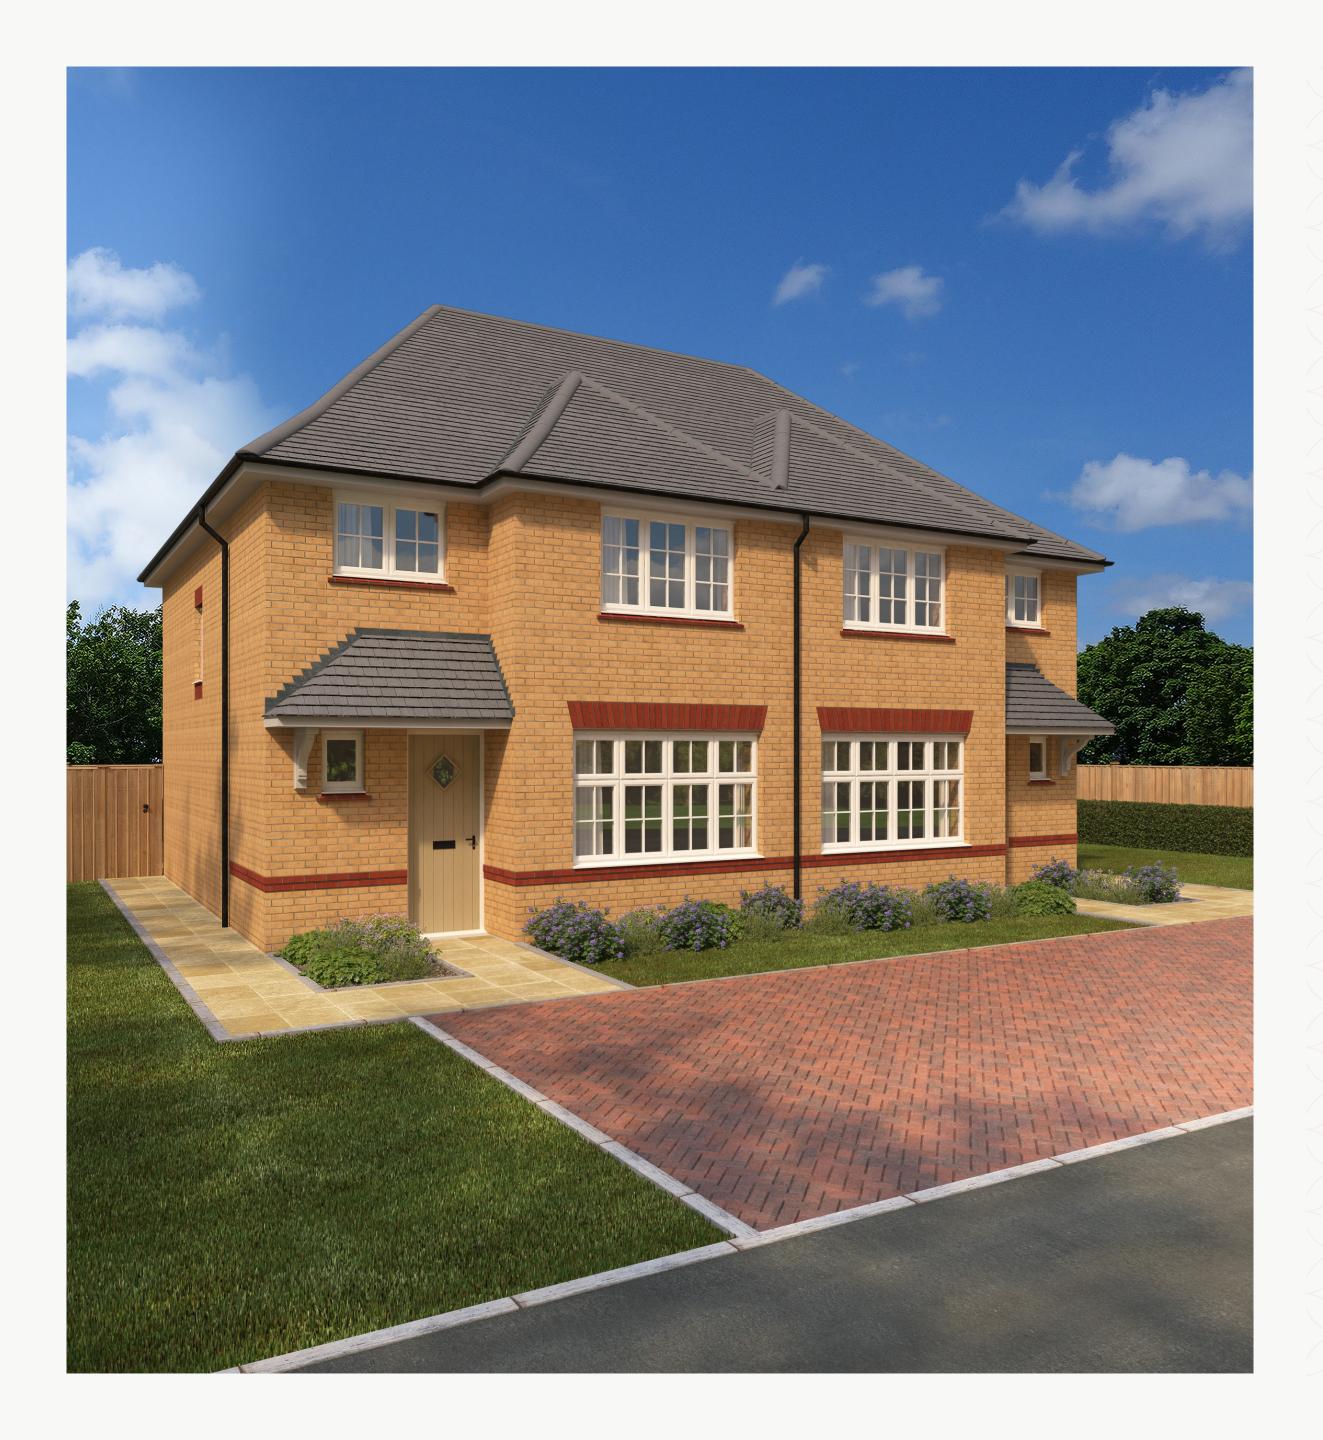

## LUDLOW





# LUDLOW





## LUDLOW





# LUDLOW





### THE LUDLOW GROUND FLOOR

| 1 | Lounge | 15'11" × 11'C | )" | 4.84 x 3.35 m |
|---|--------|---------------|----|---------------|
|   | 9      |               |    |               |

|     |        | 214411 21011 | 000 005                      |
|-----|--------|--------------|------------------------------|
| - 2 | Cloaks | 2'11" x 2'9" | $0.90 \times 0.85 \text{ m}$ |
|     | Cidans |              | 0.00 \ 0.00 \ 111            |

4 Laundry 5'9" x 2'11" 1.76 x 0.90 m





#### **KEY**

OV Oven

FF Fridge/freezer

Dimensions start

ST Storage cupboardDW Dish washer spaceTD/WM Tumble Drier/Washing Machine Space



### THE LUDLOW FIRST FLOOR

| 5 Bedroom 1 | 11'5" x 11'3" | 3.47 x 3.42 m |
|-------------|---------------|---------