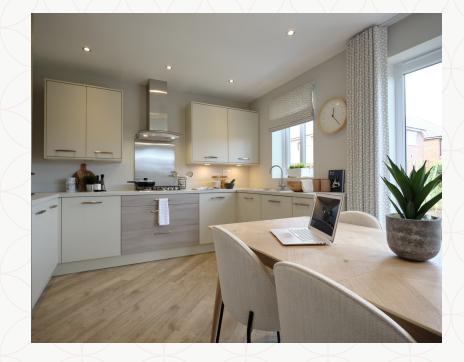

### THE LUDLOW GROUND FLOOR

| 1 | Lounge | 15'11" × 11'C | )" | 4.84 x 3.35 m |
|---|--------|---------------|----|---------------|
|   | 9      |               |    |               |

|     |        | 214411 21011 | 000 005                      |
|-----|--------|--------------|------------------------------|
| - 2 | Cloaks | 2'11" x 2'9" | $0.90 \times 0.85 \text{ m}$ |
|     | Cidans |              | 0.00 \ 0.00 \ 111            |

#### **KEY**

OV Oven

FF Fridge/freezer

Dimensions start

ST Storage cupboardDW Dish washer spaceTD/WM Tumble Drier/Washing Machine Space