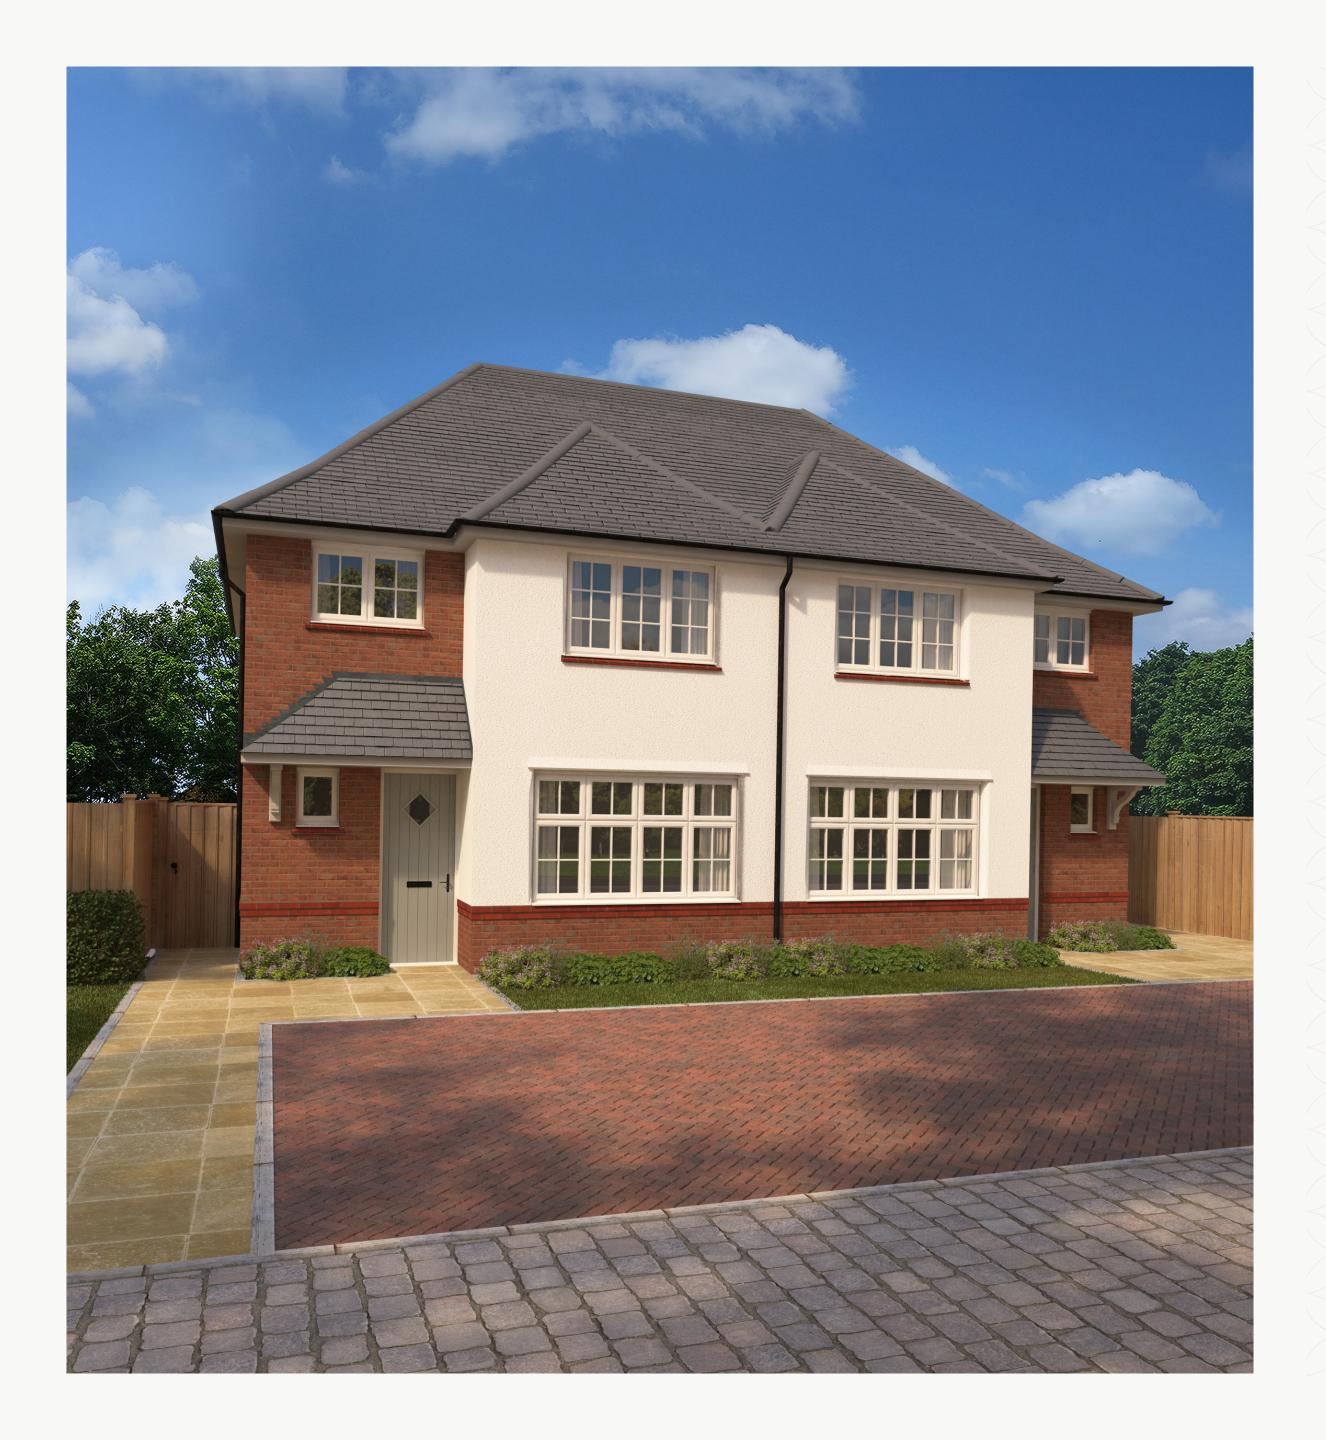

## LUDLOW





# LUDLOW





## LUDLOW





# LUDLOW





### THE LUDLOW GROUND FLOOR

| 1 | Lounge | 15'11" × 11'C | )" | 4.84 x 3.35 m |
|---|--------|---------------|----|---------------|
|   | 9      |               |    |               |

|     |        | 214411 21011 | 000 005                      |
|-----|--------|--------------|------------------------------|
| - 2 | Cloaks | 2'11" x 2'9" | $0.90 \times 0.85 \text{ m}$ |
|     | Cidans |              | 0.00 \ 0.00 \ 111            |

4 Laundry 5'9" x 2'11" 1.76 x 0.90 m





#### **KEY**

OV Oven

FF Fridge/freezer

Dimensions start

ST Storage cupboardDW Dish washer spaceTD/WM Tumble Drier/Washing Machine Space



### THE LUDLOW FIRST FLOOR

| 5 Bedroom 1 | 11'5" x 11'3" | 3.47 x 3.42 m |
|-------------|---------------|---------------|
| 6 En-suite  | 7'5"