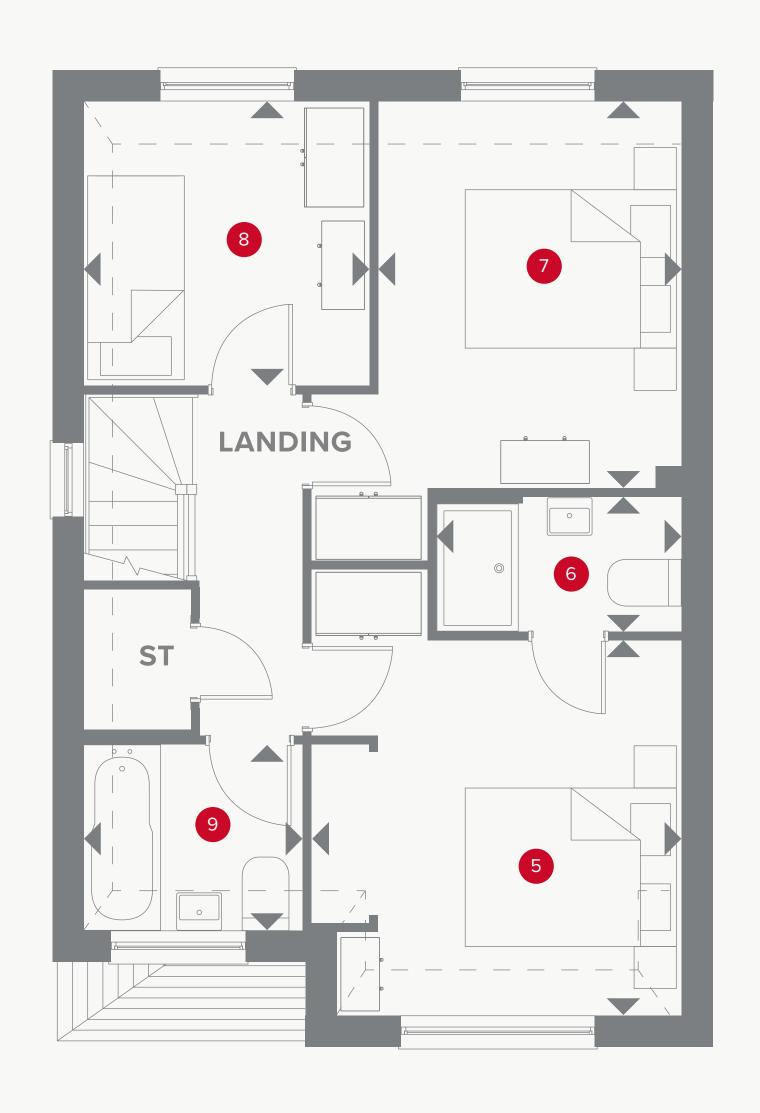

### THE LUDLOW FIRST FLOOR

| 5 Bedroom 1 | 11'5" x 11'3" | 3.47 x 3.42 m |
|-------------|---------------|---------------|
| 6 En-suite  | 7'5" x 4'1"   | 2.26 x 1.25 m |
| 7 Bedroom 2 | 11'9" x 9'3"  | 3.58 x 2.81 m |
| 8 Bedroom 3 | 8'8" × 8'7"   | 2.64 x 2.62 m |
| 9 Bathroom  | 6'8" x 5'7"   | 2.02 x 1.71 m |