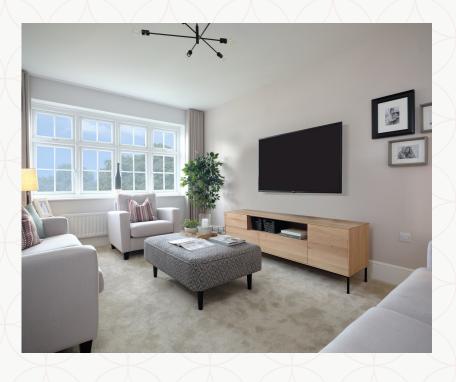

### THE LUDLOW GROUND FLOOR

| 1 | Lounge | 15'11" × 11'C | )" | 4.84 x 3.35 m |
|---|--------|---------------|----|---------------|
|   | 9      |               |    |               |

|     |        | 214411 21011 | 000 005                      |
|-----|--------|--------------|------------------------------|
| - 2 | Cloaks | 2'11" x 2'9" | $0.90 \times 0.85 \text{ m}$ |
|     | Cidans |              | 0.00 \ 0.00 \ 111            |