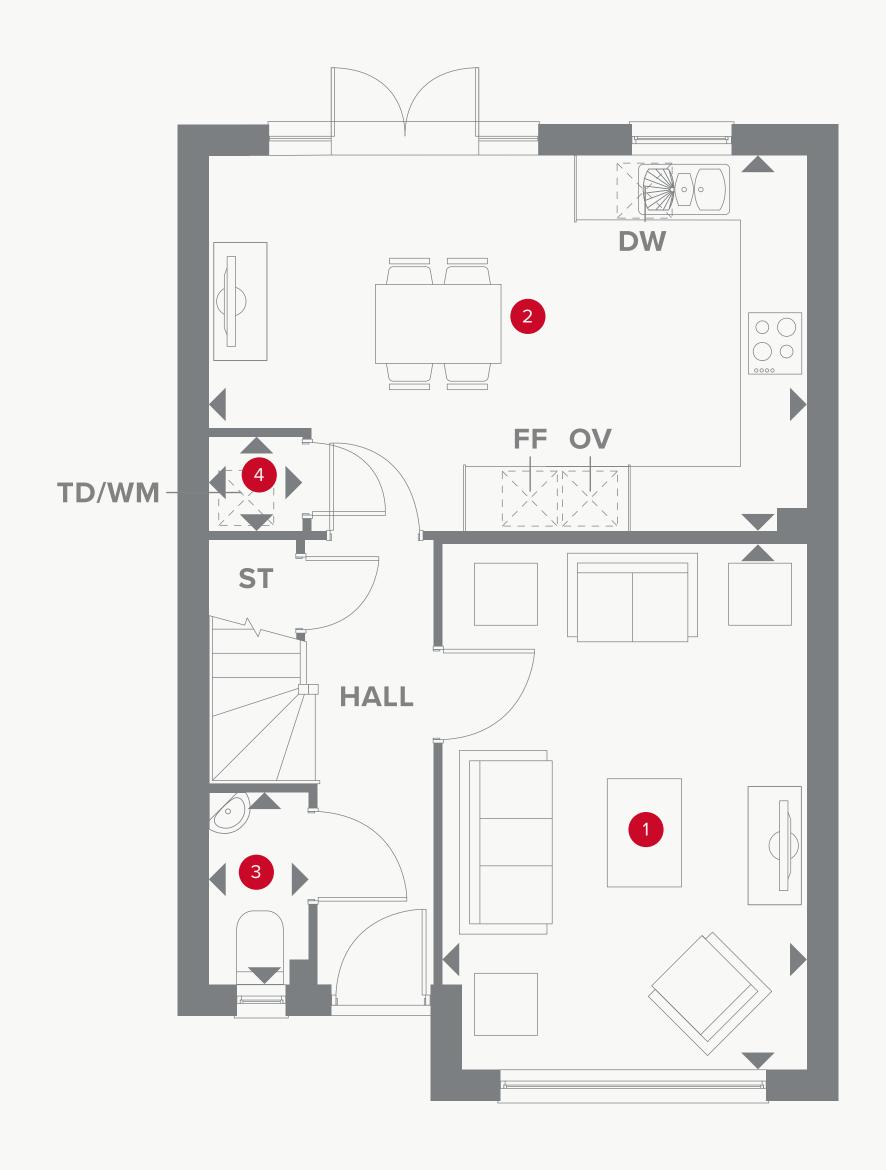

### THE LUDLOW GROUND FLOOR

| 1 | Lounge | 15'11" × 11'C | )" | 4.84 x 3.35 m |
|---|--------|---------------|----|---------------|
|   | 9      |               |    |               |

|     |        | 214411 21011 | 000 005                      |
|-----|--------|--------------|------------------------------|
| - 2 | Cloaks | 2'11" x 2'9" | $0.90 \times 0.85 \text{ m}$ |
|     | Cidans |              | 0.00 \ 0.00 \ 111            |

#### **KEY**

OV Oven

FF Fridge/freezer

Dimensions start

ST Storage cupboardDW Dish washer spaceTD/WM Tumble Drier/Washing Machine Space