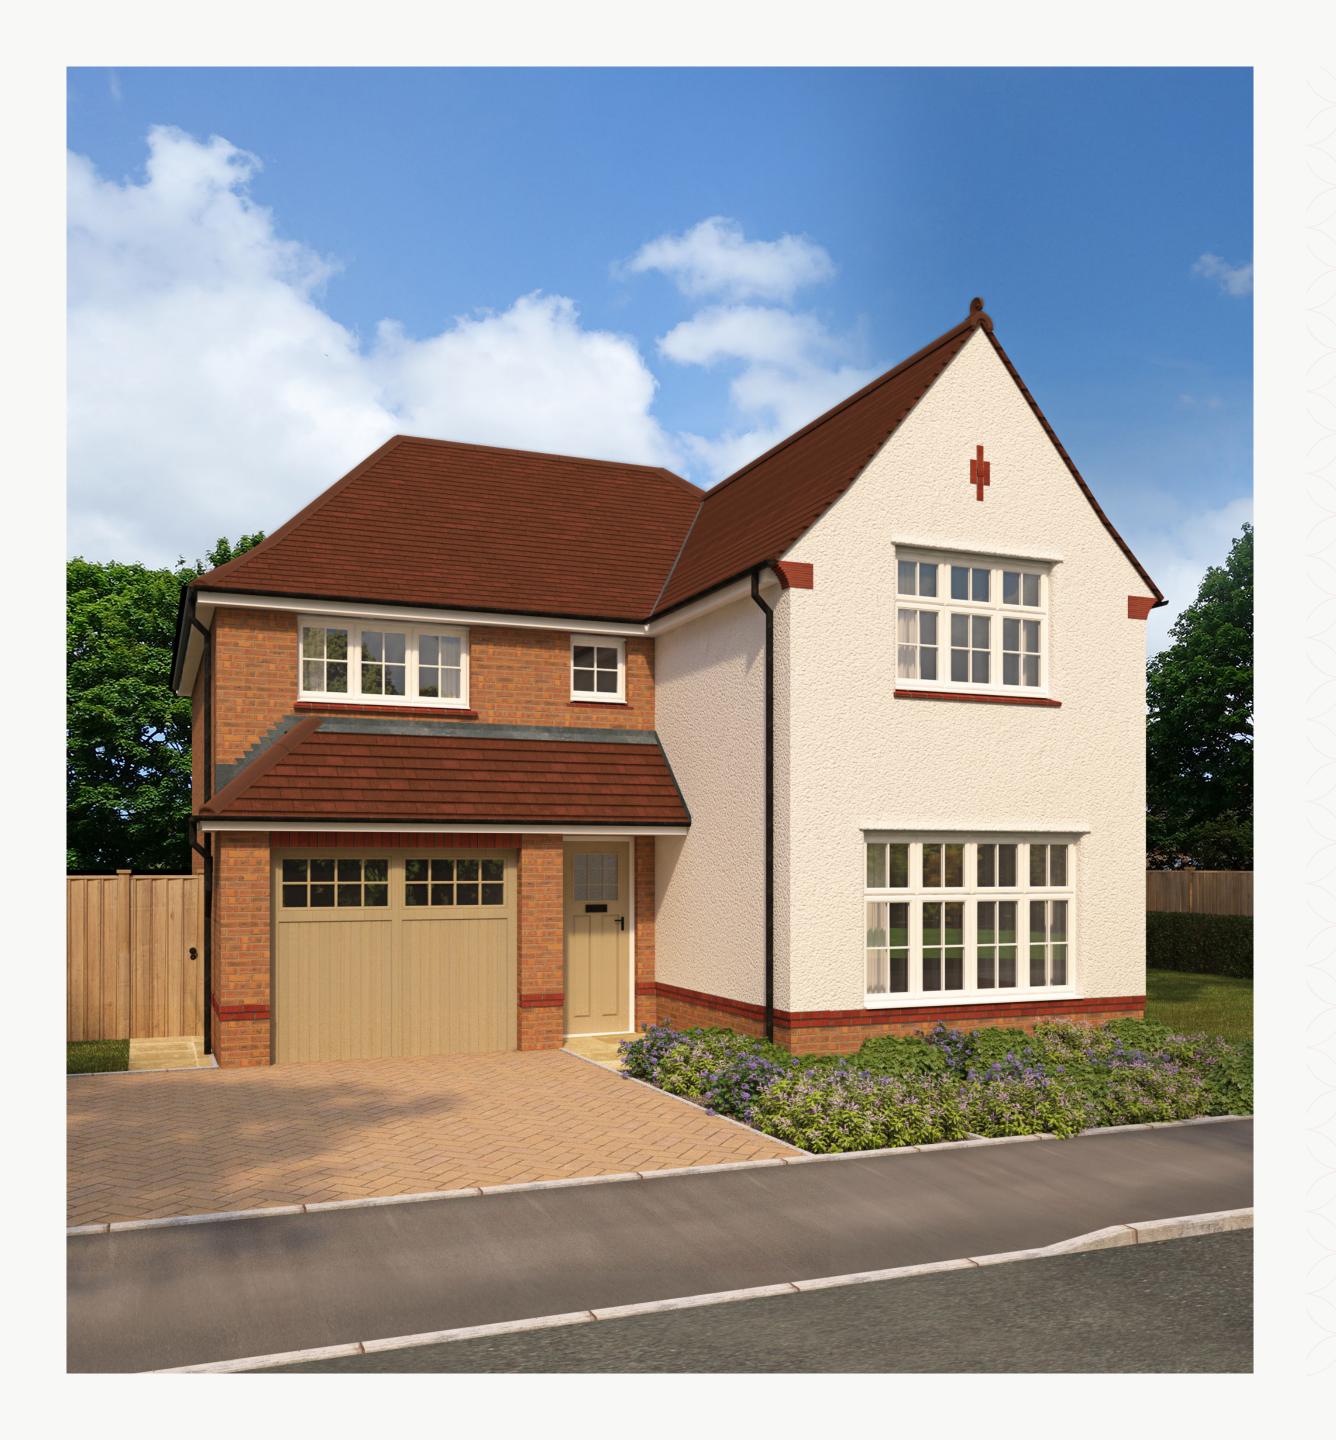

## THE MARLOW

FOUR BEDROOM HOME





# THE MARLOW GROUND FLOOR

| 1 | Lounge | 16'10" × 11'2" | 5.14 x 3.40 m |
|---|--------|----------------|---------------|
|   |        |                |               |

| 2 | Kitchen/ | 18'11" × 13'9" | 5.76 x | 4.19 m |
|---|----------|----------------|--------|--------|
|   | Dining   |                |        |        |

3 Utility 6'5" x 5'8" 1.95 x 1.72 m

4 Cloaks 5'8" x 3'7" 1.72 x 1.10 m

5 Garage 19'11" x 10'1" 6.07 x 3.08 m





#### **KEY**

**OV** Oven

**FF** Fridge/freezer

**TD** Tumble dryer space

◆ Dimensions start

ST Storage cupboard

**WM** Washing machine space

**DW** Dish washer space



### THE MARLOW FIRST FLOOR

| 6 Bedroom 1  | 13'8" x 11'2" | 4.17 x 3.41 m |
|--------------|---------------|---------------|
| 7 En-suit