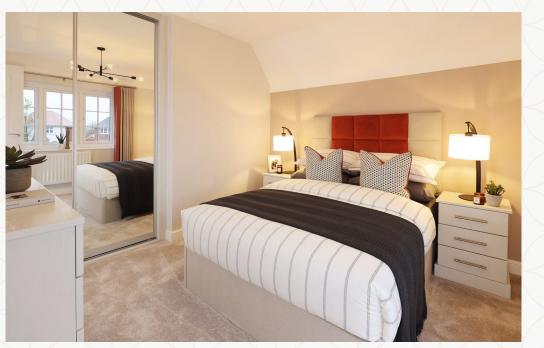

### THE MARLOW FIRST FLOOR

| 6 Bedroom 1  | 13'8" x 11'2" | 4.17 x 3.41 m |
|--------------|---------------|---------------|
| 7 En-suite   | 8'1" x 4'11"  | 2.46 x 1.50 m |
| 8 Bedroom 2  | 12'0" x 10'6" | 3.65 x 3.21 m |
| 9 Bedroom 3  | 12'8" x 10'3" | 3.86 x 3.13 m |
| 10 Bedroom 4 | 10'9" × 10'3" | 3.27 x 3.13 m |
| 11 Bathroom  | 7'11" × 5'7"  | 2.22 x 1.71 m |

#### **KEY**

◆ Dimensions start **HW** Hot water storage

**LH** Loft hatch

Customers should note this illustration is an example of the Marlow house type. All dimensions indicated are approximate and the furniture layout is for illustrative purposes only. Homes may be 'handed' (mirror image) versions of the illustrations, and may be detached, semi-detached or terraced. Materials used may differ from plot to plot including render and roof tile colours. Detailed plans and specifications are available for inspection for each plot at our Sales Centre during working hours and customers must check their individual specifications prior to making a reservation.