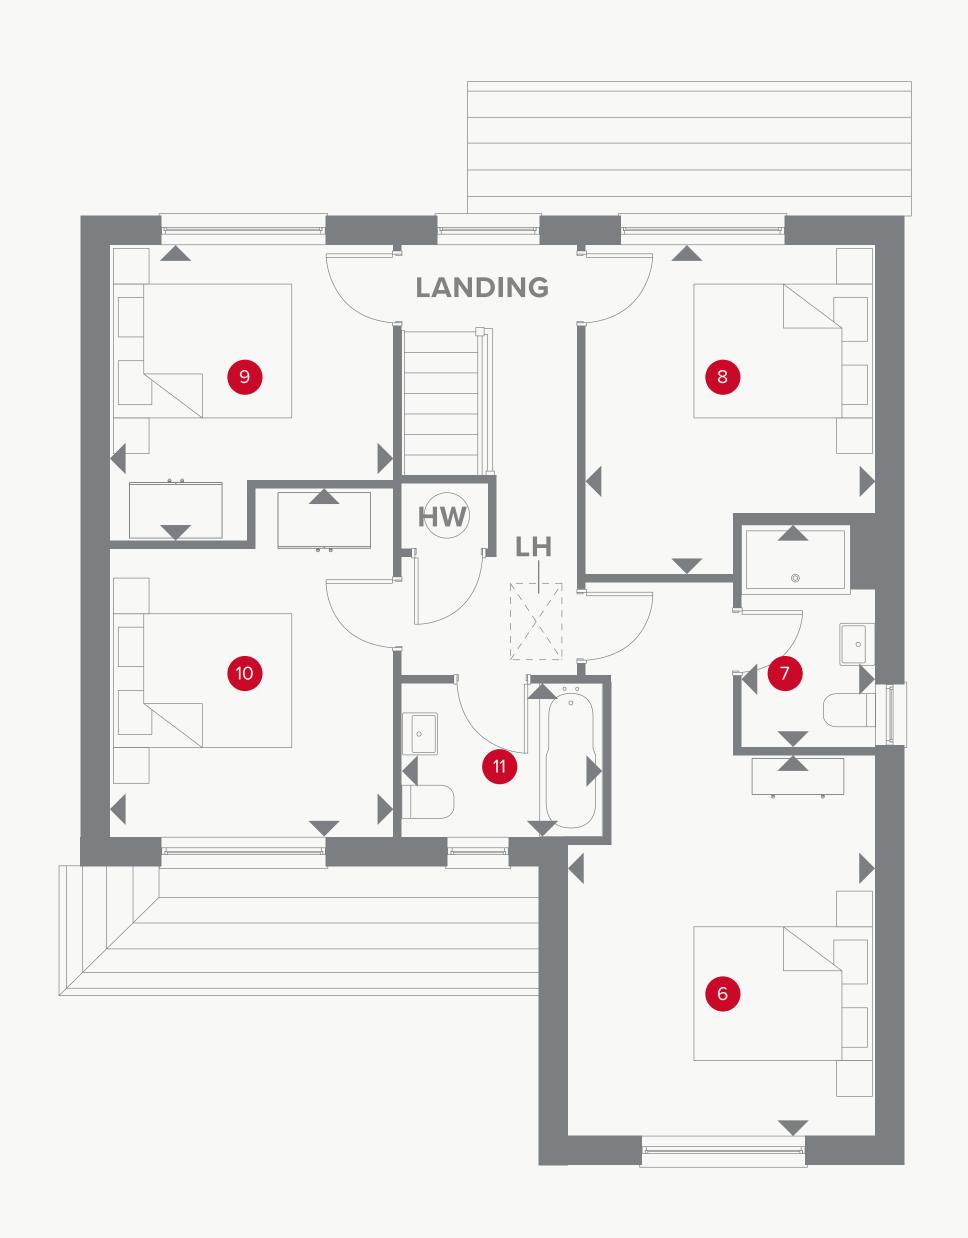

### THE MARLOW FIRST FLOOR

| 6 Bedroom 1  | 13'8" x 11'2" | 4.17 x 3.41 m |
|--------------|---------------|---------------|
| 7 En-suite   | 8'1" x 4'11"  | 2.46 x 1.50 m |
| 8 Bedroom 2  | 12'0" x 10'6" | 3.65 x 3.21 m |
| 9 Bedroom 3  | 12'8" x 10'3" | 3.86 x 3.13 m |
| 10 Bedroom 4 | 10'9" × 10'3" | 3.27 x 3.13 m |
| 11 Bathroom  | 7'11" × 5'7"  | 2.22 x 1.71 m |

#### **KEY**

◆ Dimensions start **HW** Hot water storage

**LH** Loft hatch

Customers should note this illustration is an example of the Marlow house type. All dimensions indicated are approximate and the furniture layout is for illustrative purposes only. Homes may be 'handed' (mirror image) versions of the illustrations, and may be detached, semi-detached or terraced. Materials used may differ from plot to plot including render and roof tile colours. Detailed plans and specifications are available for inspection for each plot at our Sales Centre during working hours and customers must check their individual specifications prior to making a reservation.