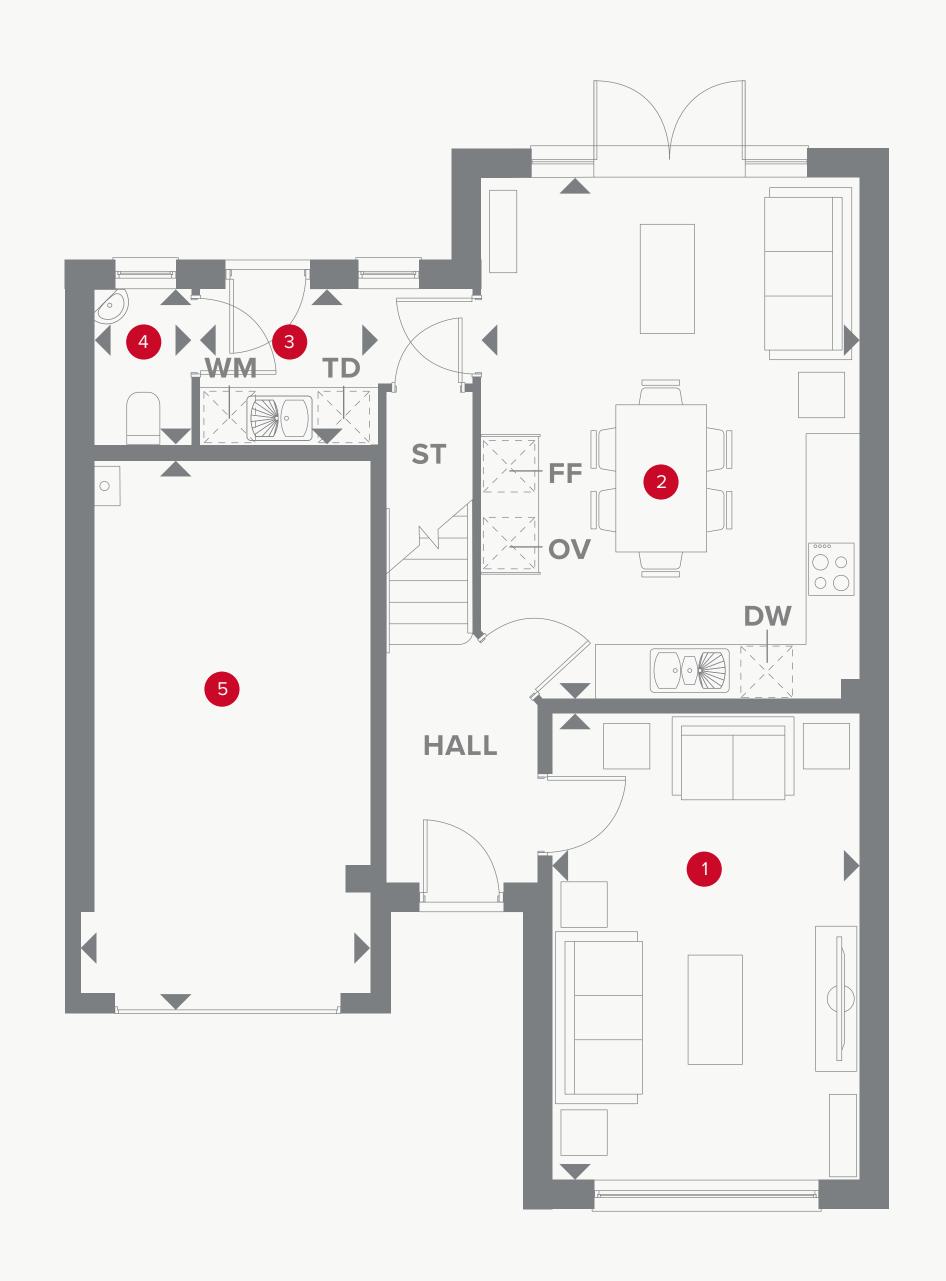

# THE MARLOW GROUND FLOOR

| 1 | Lounge | 16'10" × 11'2" | 5.14 x 3.40 m |
|---|--------|----------------|---------------|
|   |        |                |               |

| 2 | Kitchen/ | 18'11" × 13'9" | 5.76 x | 4.19 m |
|---|----------|----------------|--------|--------|
|   | Dining   |                |        |        |

3 Utility 6'5" x 5'8" 1.95 x 1.72 m

4 Cloaks 5'8" x 3'7" 1.72 x 1.10 m

5 Garage 19'11" x 10'1" 6.07 x 3.08 m

#### **KEY**

**OV** Oven

**FF** Fridge/freezer

**TD** Tumble dryer space

◆ Dimensions start

ST Storage cupboard

**WM** Washing machine space

**DW** Dish washer space

### THE MARLOW FIRST FLOOR

| 6 Bedroom 1  | 13'8" x 11'2" | 4.17 x 3.41 m |
|--------------|---------------|---------------|
| 7 En-suite   | 8'1" x 4'11"  | 2.46 x 1.50 m |
| 8 Bedroom 2  | 12'0" x 10'6" | 3.65 x 3.21 m |
| 9 Bedroom 3  | 12'8" x 10'3" | 3.86 x 3.13 m |
| 10 Bedroom 4 | 10'9" × 10'3" | 3.27 x 3.13 m |
| 11 Bathroom  | 7'11" × 5'7"  | 2.22 x 1.71 m |

#### **KEY**

◆ Dimensions start **HW** Hot water storage

**LH** Loft hatch

Customers should note this illustration is an example of the Marlow house type. All dimensions indicated are approximate and the furniture layout is for illustrative purposes only. Homes may be 'handed' (mirror image) versions of the illustrations, and may be detached, semi-detached or terraced. Materials used may differ from plot to plot including render and roof tile colours. Detailed plans and specifications are available for inspection for each plot at our Sales Centre during working hours and customers must check their individual specifications prior to making a reservation.