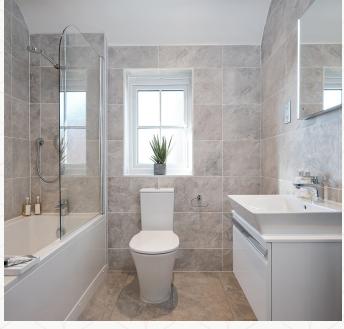

## THE SHAFTESBURY FIRST FLOOR

| 5 Bedroom 1 | 11'11" × 11'8" | 3.62 x 3.55 m |
|-------------|----------------|---------------|
| 6 En-suite  | 7'11" × 4'7"   | 2.41 x 1.40 m |
| 7 Bedroom 2 | 11'11" x 9'2"  | 3.62 x 2.80 m |
| 8 Bedroom 3 | 11'7" × 9'8"   | 3.52 x 2.94 m |
| 9 Bedroom 4 | 10'4" x 8'9"   | 3.16 x 2.66 m |
| 10 Bathroom | 8'1" x 6'8"    | 2.47 x 2.02 m |