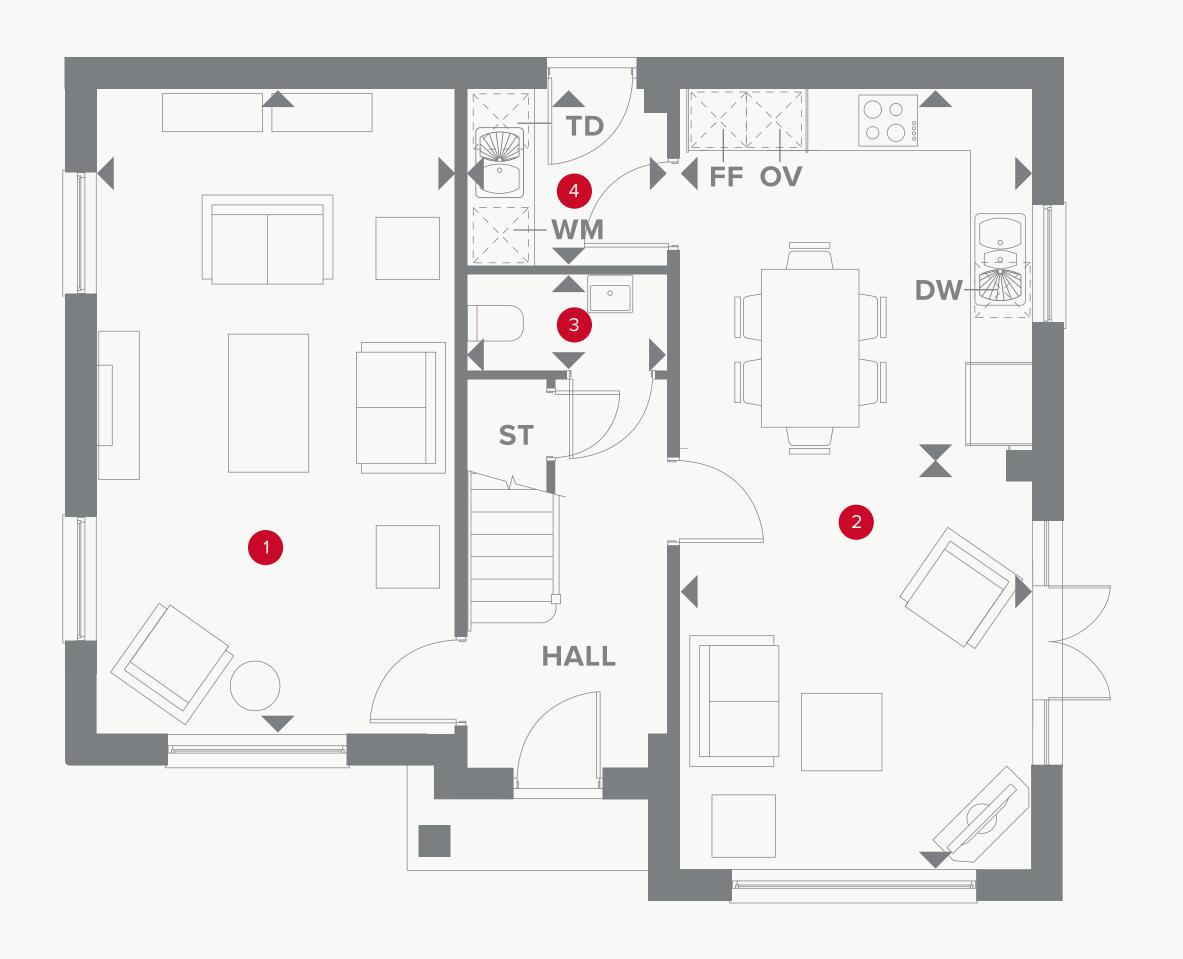

## THE SHAFTESBURY GROUND FLOOR

1 Lounge 21'2" x 11'8" 6.44 x 3.56 m

2 Kitchen/ Dining/ 25'7" x 11'7" 7.79 x 3.52 m

Family

3 Cloaks 6'6" x 3'4" 1.99 x 1.01 m

4 Utility 6'6" x 5'9" 1.99 x 1.75 m

## **KEY**

₩ Hob

**OV** Oven

FF Fridge/freezer

**TD** Tumble dryer space

◆ Dimensions start

ST Storage cupboard

**WM** Washing machine space

**DW** Dish washer space

## THE SHAFTESBURY FIRST FLOOR

| 5 Bedroom 1 | 11'11" × 11'8" | 3.62 x 3.55 m |
|-------------|----------------|---------------|
| 6 En-suite  | 7'11" × 4'7"   | 2.41 x 1.40 m |
| 7 Bedroom 2 | 11'11" x 9'2"  | 3.62 x 2.80 m |
| 8 Bedroom 3 | 11'7" × 9'8"   | 3.52 x 2.94 m |
| 9 Bedroom 4 | 10'4" x 8'9"   | 3.16 x 2.66 m |
| 10 Bathroom | 8'1" x 6'8"    | 2.47 x 2.02 m |