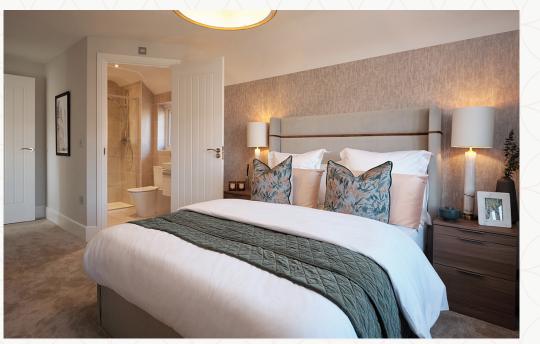

## THE SHAFTESBURY FIRST FLOOR

| 5 Bedroom 1 | 11'11" × 11'8" | 3.62 x 3.55 m |
|-------------|----------------|---------------|
| 6 En-suite  | 7'11" × 4'7"   | 2.41 x 1.40 m |
| 7 Bedroom 2 | 11'11" x 9'2"  | 3.62 x 2.80 m |
| 8 Bedroom 3 | 11'7" × 9'8"   | 3.52 x 2.94 m |
| 9 Bedroom 4 | 10'4" x 8'9"   | 3.16 x 2.66 m |
| 10 Bathroom | 8'1" x 6'8"    | 2.47 x 2.02 m |