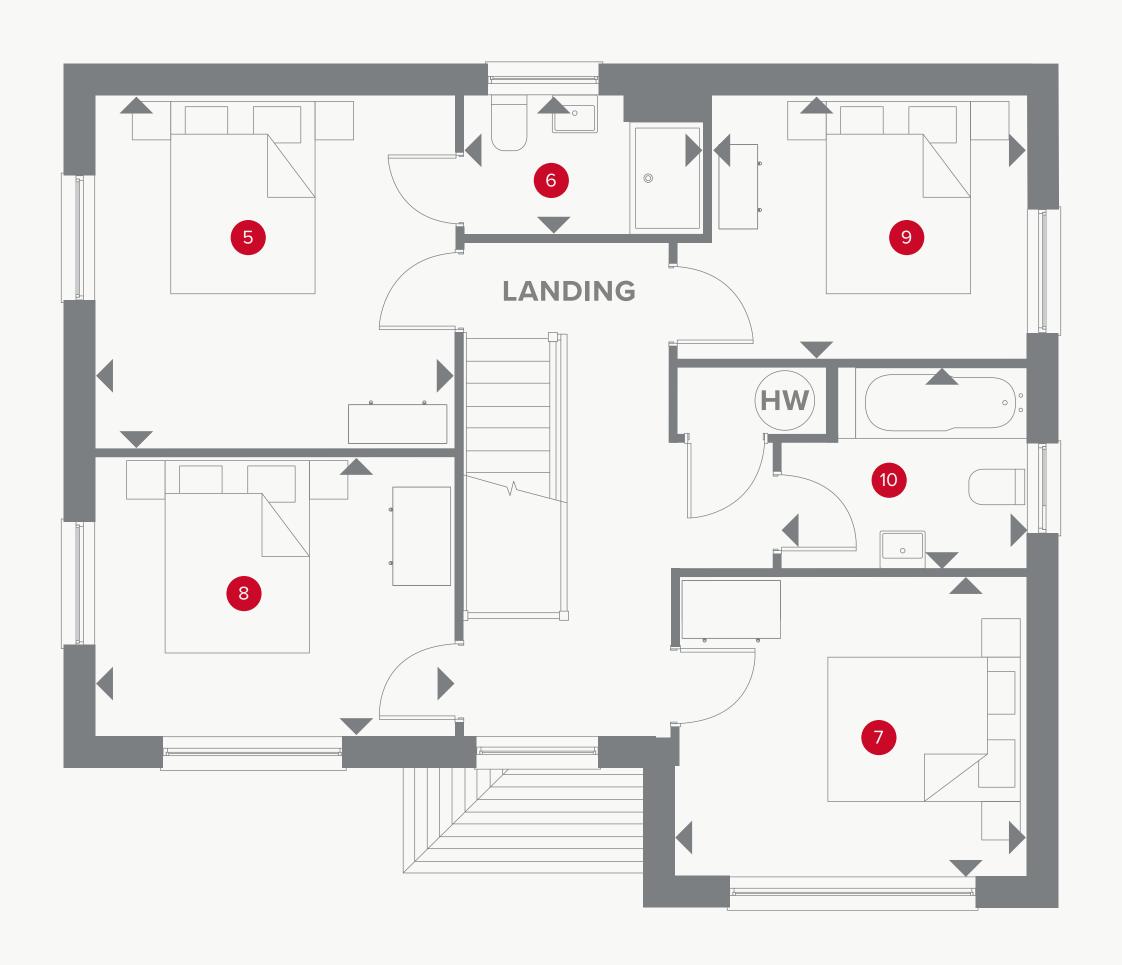

## SHAFTESBURY SHAFTESBURY

FOUR BEDROOM HOME

## THE SHAFTESBURY FIRST FLOOR

| 5 Bedroom 1 | 11'11" × 11'8" | 3.62 x 3.55 m |
|-------------|----------------|---------------|
| 6 En-suite  | 7'11" × 4'7"   | 2.41 x 1.40 m |
| 7 Bedroom 2 | 11'11" x 9'2"  | 3.62 x 2.80 m |
| 8 Bedroom 3 | 11'7" × 9'8"   | 3.52 x 2.94 m |
| 9 Bedroom 4 | 10'4" x 8'9"   | 3.16 x 2.66 m |
| 10 Bathroom | 8'1" x 6'8"    | 2.47 x 2.02 m |

◆ Dimensions start **HW** Hot water storage

Customers should note this illustration is an example of the Shaftesbury house type. All dimensions indicated are approximate and the furniture layout is for illustrative purposes only. Homes may be 'handed' (mirror image) versions of the illustrations, and may be detached, semi-detached or terraced. Materials used may differ from plot to plot including render and roof tile colours. Detailed plans and specifications are available for inspection for each plot at our Sales Centre during working hours and customers must check their individual specifications prior to making a reservation.