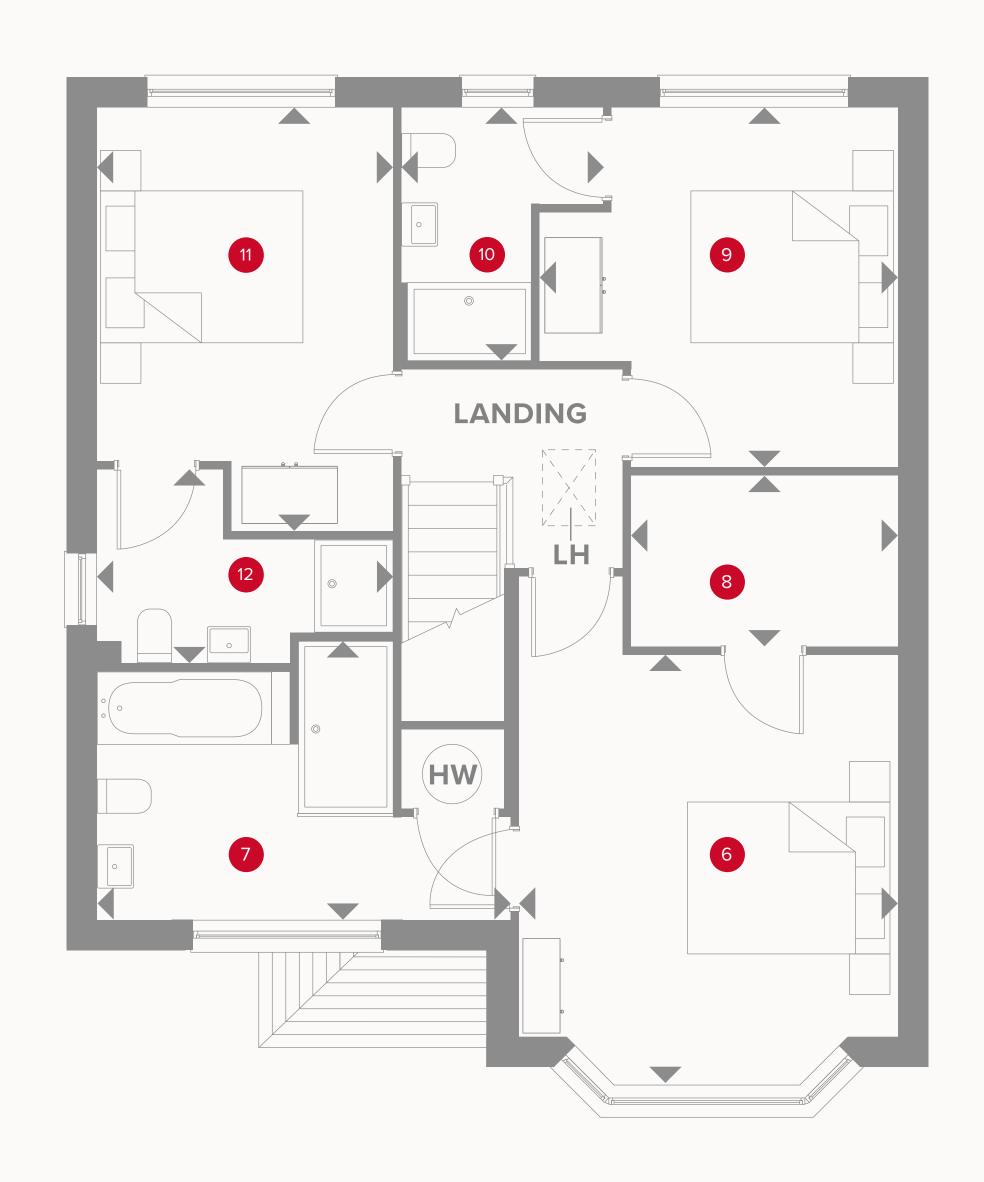

### THE LEAMINGTON LIFESTYLE FIRST FLOOR

| 6 Bedroom 1     | 13'5" x 11'11" | 4.09 x 3.63 m |
|-----------------|----------------|---------------|
| 7 En-suite 1    | 13'0" x 8'8"   | 3.96 x 2.65 m |
| 8 Dressing Area | 8'4" × 5'5"    | 2.54 x 1.65 m |
| 9 Bedroom 2     | 11'3" x 11'2"  | 3.44 x 3.41 m |
| 10 En-suite 2   | 7'11" x 6'4"   | 2.41 x 1.93 m |
| 11 Bedroom 3    | 13'5" x 9'3"   | 4.08 x 2.83 m |
| 12 En-suite 3   | 9'3" x 6'0"    | 2.83 x 1.83 m |

#### **KEY**

◆ Dimensions start **HW** Hot water storage

**LH** Loft hatch

Customers should note this illustration is an example of the Leamington Lifestyle house type. All dimensions indicated are approximate and the furniture layout is for illustrative purposes only. Homes may be 'handed' (mirror image) versions of the illustrations, and may be detached, semi-detached or terraced. Materials used may differ from plot to plot including render and roof tile colours. Detailed plans and specifications are available for inspection for each plot at our Customer Experience Suites during working hours and customers must check their individual specifications prior to making a reservation. All wardrobes are subject to site specification. Please see Sales Consultant for further details.