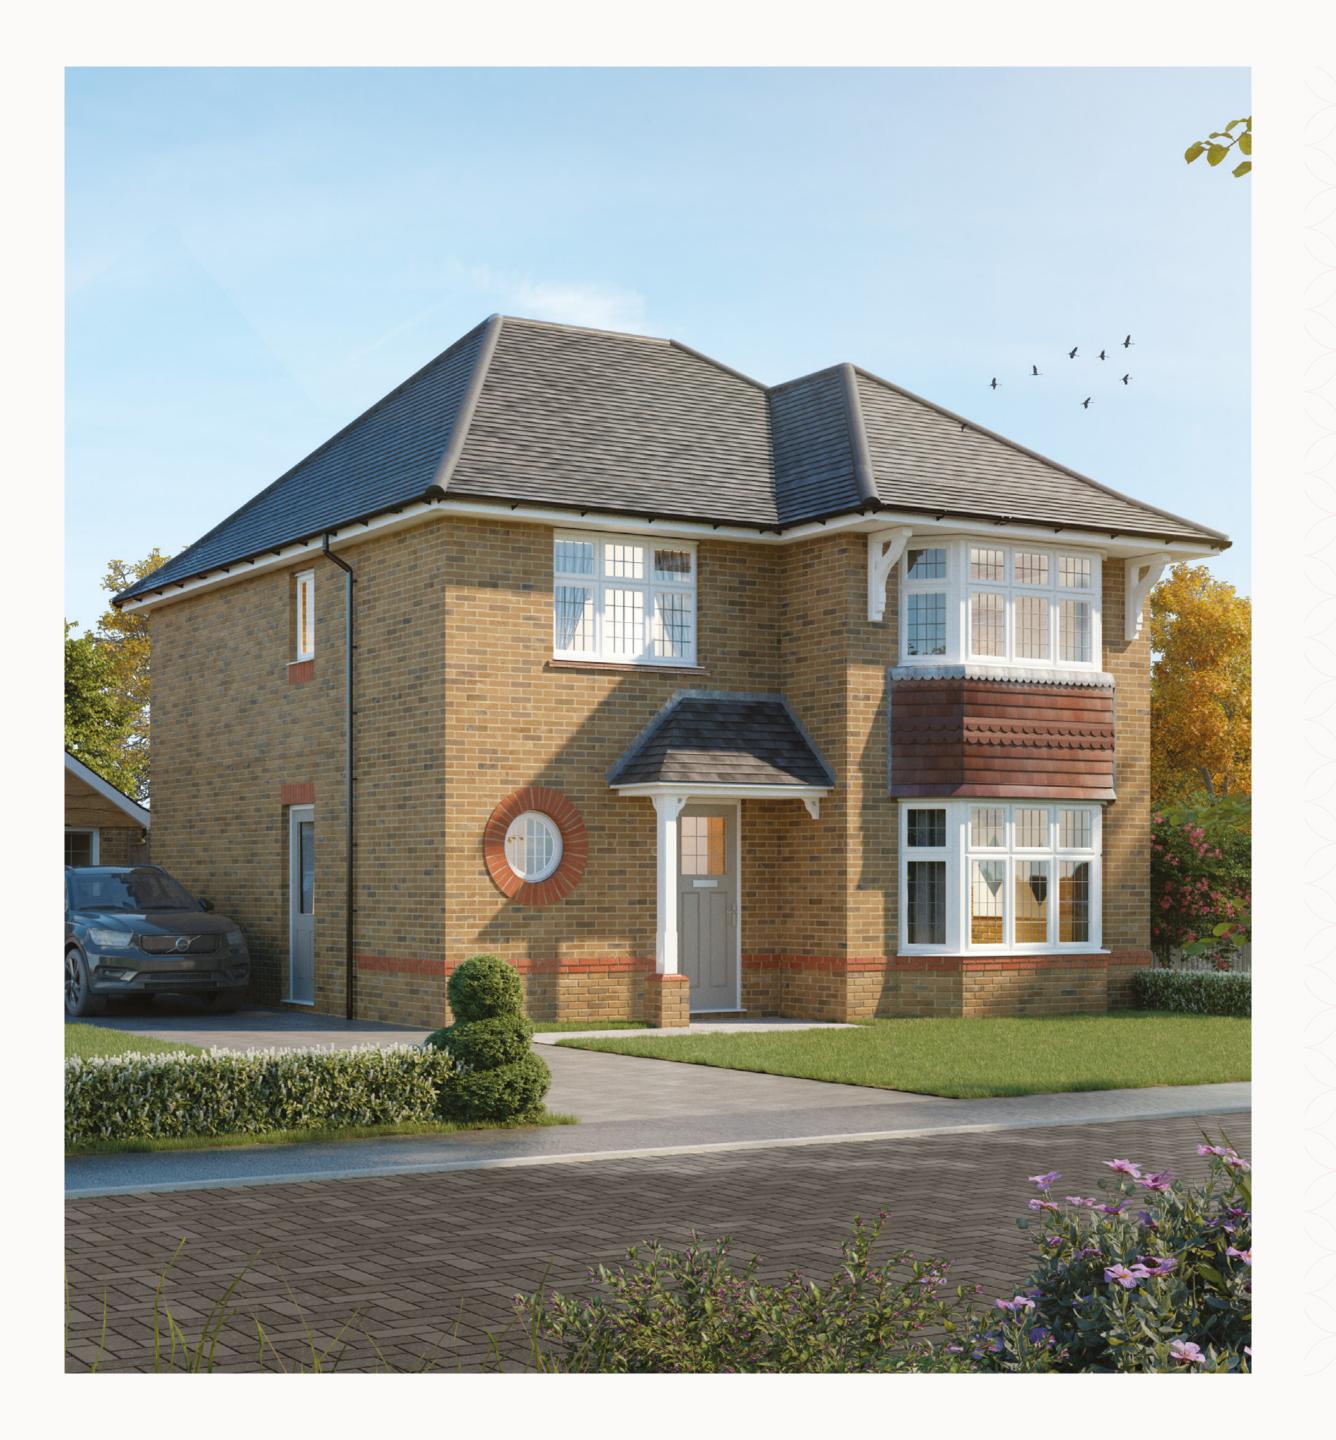

# LEAMINGTON LIFESTYLE

THREE BEDROOM HOME







# LEAMINGTON LIFESTYLE

THREE BEDROOM HOME





### THE LEAMINGTON LIFESTYLE GROUND FLOOR

| 1 Lounge | 9//// | 17 | "9" × 11'11" | 5.4 | 2 x 3.63 m |
|----------|-------|----|--------------|-----|------------|
| 3        |       |    |              |     |            |

2 Kitchen/ 12'9" x 12'6" 3.89 x 3.82 m Dining

3 Family 12'6" x 12'5" 3.82 x 3.79 m

4 Utility 5'11" x 5'11" 1.81 x 1.80 m

5 Cloaks 6'6" x 5'11" 1.99 x 1.80 m





#### **KEY**

<sup>∞</sup> Hob

**OV** Oven

FF Fridge/freezer

**TD** Tumble dryer space

Dimensions start

**ST** Storage cupboard

**WM** Washing machine space

**DW** Dish washer space



### THE LEAMINGTON LIFESTYLE FIRST FLOOR

| 6 Bedroom 1     | 13'5" x 11'11" | 4.09 x 3.63 m |
|-----------------|---