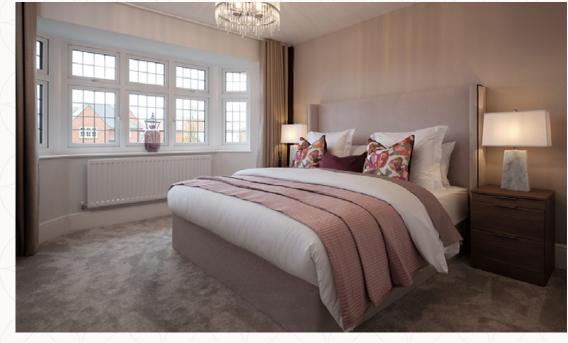

### THE LEAMINGTON LIFESTYLE FIRST FLOOR

| 6 Bedroom 1     | 13'5" x 11'11" | 4.09 x 3.63 m |
|-----------------|----------------|---------------|
| 7 En-suite 1    | 13'0" x 8'8"   | 3.96 x 2.65 m |
| 8 Dressing Area | 8'4" × 5'5"    | 2.54 x 1.65 m |
| 9 Bedroom 2     | 11'3" x 11'2"  | 3.44 x 3.41 m |
| 10 En-suite 2   | 7'11" x 6'4"   | 2.41 x 1.93 m |
| 11 Bedroom 3    | 13'5" x 9'3"   | 4.08 x 2.83 m |
| 12 En-suite 3   | 9'3" x 6'0"    | 2.83 x 1.83 m |