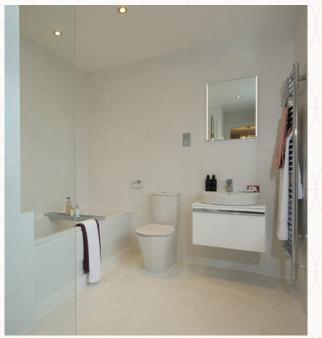

### THE LEAMINGTON LIFESTYLE FIRST FLOOR

| 6 Bedroom 1     | 13'5" x 11'11" | 4.09 x 3.63 m |
|-----------------|----------------|---------------|
| 7 En-suite 1    | 13'0" x 8'8"   | 3.96 x 2.65 m |
| 8 Dressing Area | 8'4" × 5'5"    | 2.54 x 1.65 m |
| 9 Bedroom 2     | 11'3" x 11'2"  | 3.44 x 3.41 m |
| 10 En-suite 2   | 7'11" x 6'4"   | 2.41 x 1.93 m |
| 11 Bedroom 3    | 13'5" x 9'3"   | 4.08 x 2.83 m |
| 12 En-suite 3   | 9'3" x 6'0"    | 2.83 x 1.83 m |