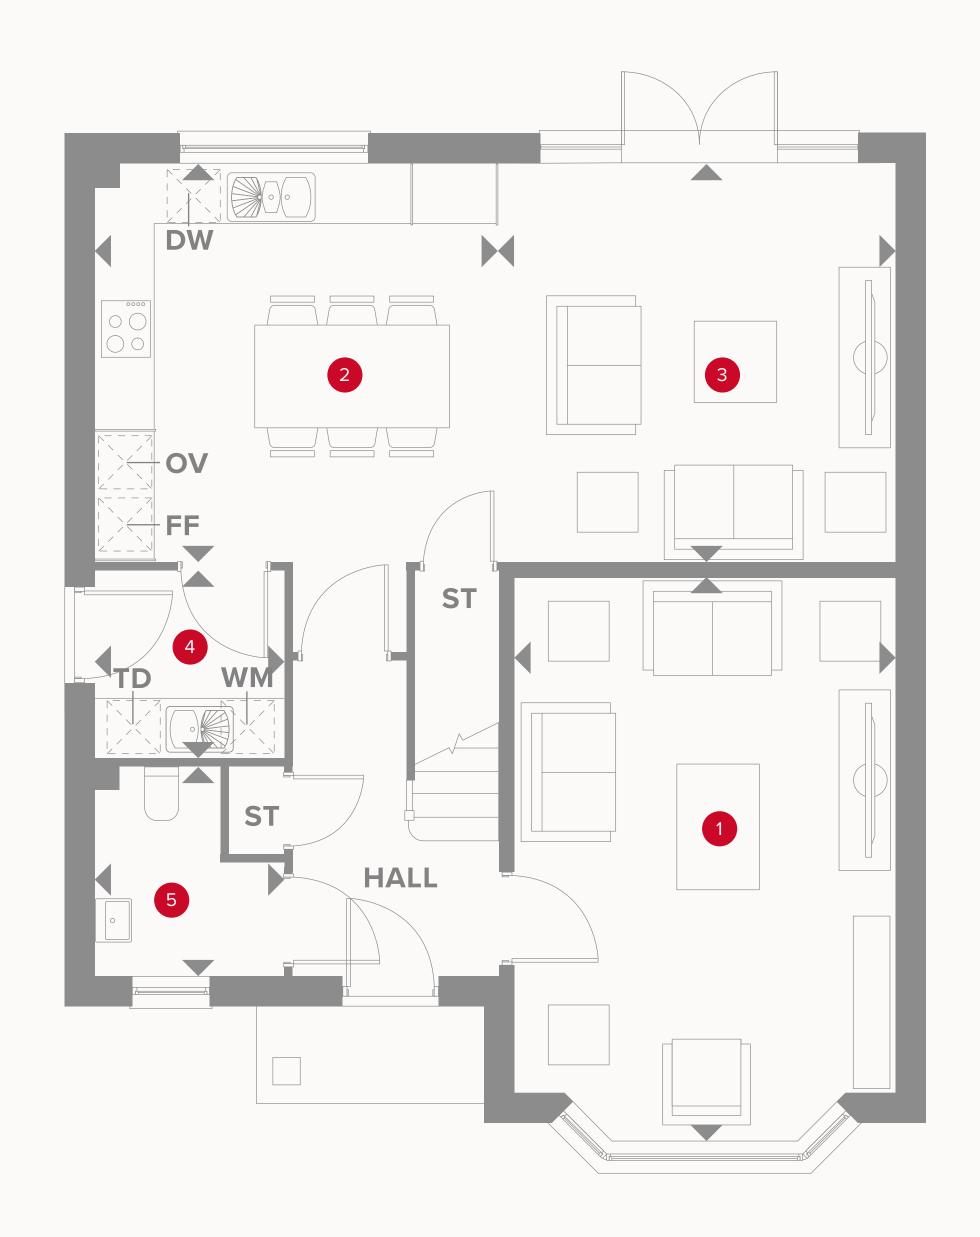

### THE LEAMINGTON LIFESTYLE GROUND FLOOR

| 1 Lounge | 9//// | 17 | "9" × 11'11" | 5.4 | 2 x 3.63 m |
|----------|-------|----|--------------|-----|------------|
| 3        |       |    |              |     |            |

2 Kitchen/ 12'9" x 12'6" 3.89 x 3.82 m Dining

3 Family 12'6" x 12'5" 3.82 x 3.79 m

4 Utility 5'11" x 5'11" 1.81 x 1.80 m

5 Cloaks 6'6" x 5'11" 1.99 x 1.80 m

#### **KEY**

<sup>∞</sup> Hob

**OV** Oven

FF Fridge/freezer

**TD** Tumble dryer space

Dimensions start

**ST** Storage cupboard

**WM** Washing machine space

**DW** Dish washer space