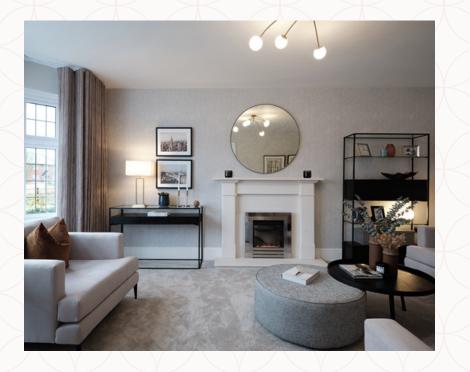

### THE LEAMINGTON LIFESTYLE GROUND FLOOR

| 1 Lounge | 9//// | 17 | "9" × 11'11" | 5.4 | 2 x 3.63 m |
|----------|-------|----|--------------|-----|------------|
| 3        |       |    |              |     |            |