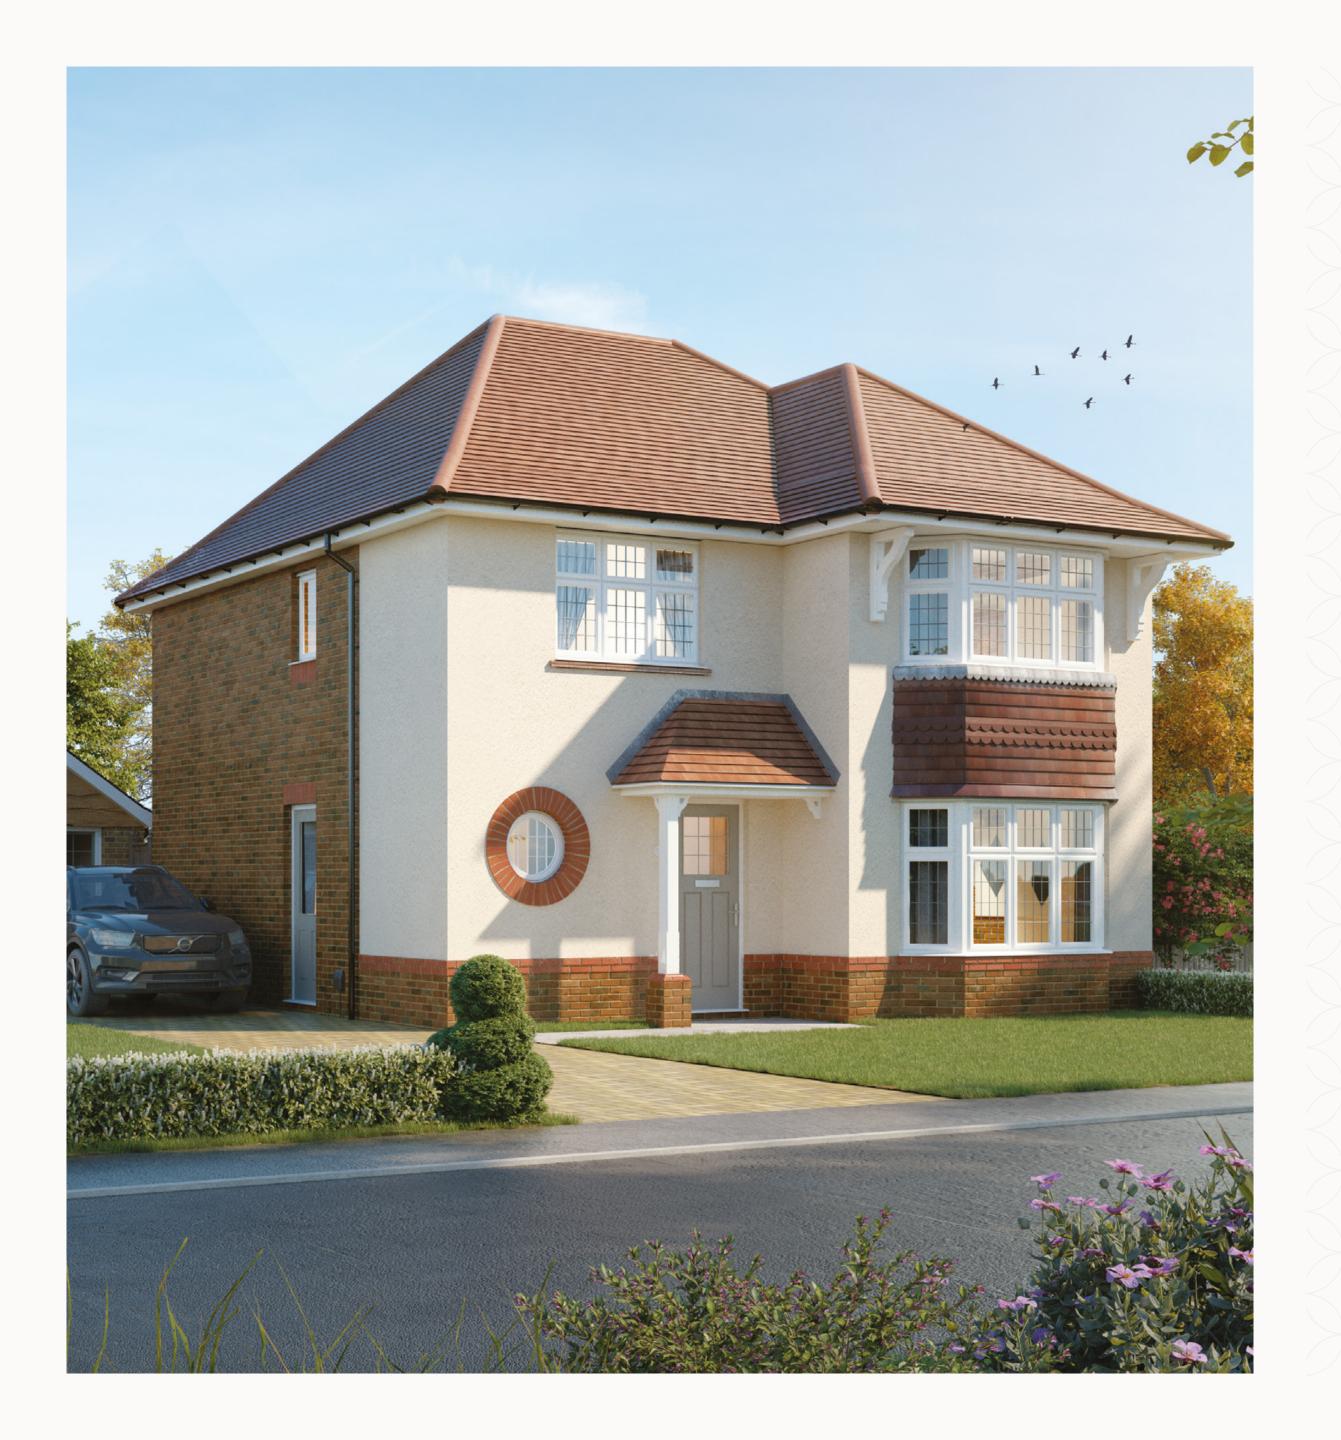

# LEAMINGTON LIFESTYLE

THREE BEDROOM HOME







# LEAMINGTON LIFESTYLE

THREE BEDROOM HOME





### THE LEAMINGTON LIFESTYLE GROUND FLOOR

| 1 Lounge | 9//// | 17 | "9" × 11'11" | 5.4 | 2 x 3.63 m |
|----------|-------|----|--------------|-----|------------|
| 3        |       |    |              |     |            |

2 Kitchen/ 12'9" x 12'6" 3.89 x 3.82 m Dining

3 Family 12'6" x 12'5" 3.82 x 3.79 m

4 Utility 5'11" x 5'11" 1.81 x 1.80 m

5 Cloaks 6'6" x 5'11" 1.99 x 1.80 m





#### **KEY**

<sup>∞</sup> Hob

**OV** Oven

FF Fridge/freezer

**TD** Tumble dryer space

Dimensions start

**ST** Storage cupboard

**WM** Washing machine space

**DW** Dish washer space



### THE LEAMINGTON LIFESTYLE FIRST FLOOR

| 6 Bedroom 1     | 13'5" x 11'11" | 4.09 x 3.63 m |
|-----------------|----------------|---------------|
| 7 En-suite 1    |