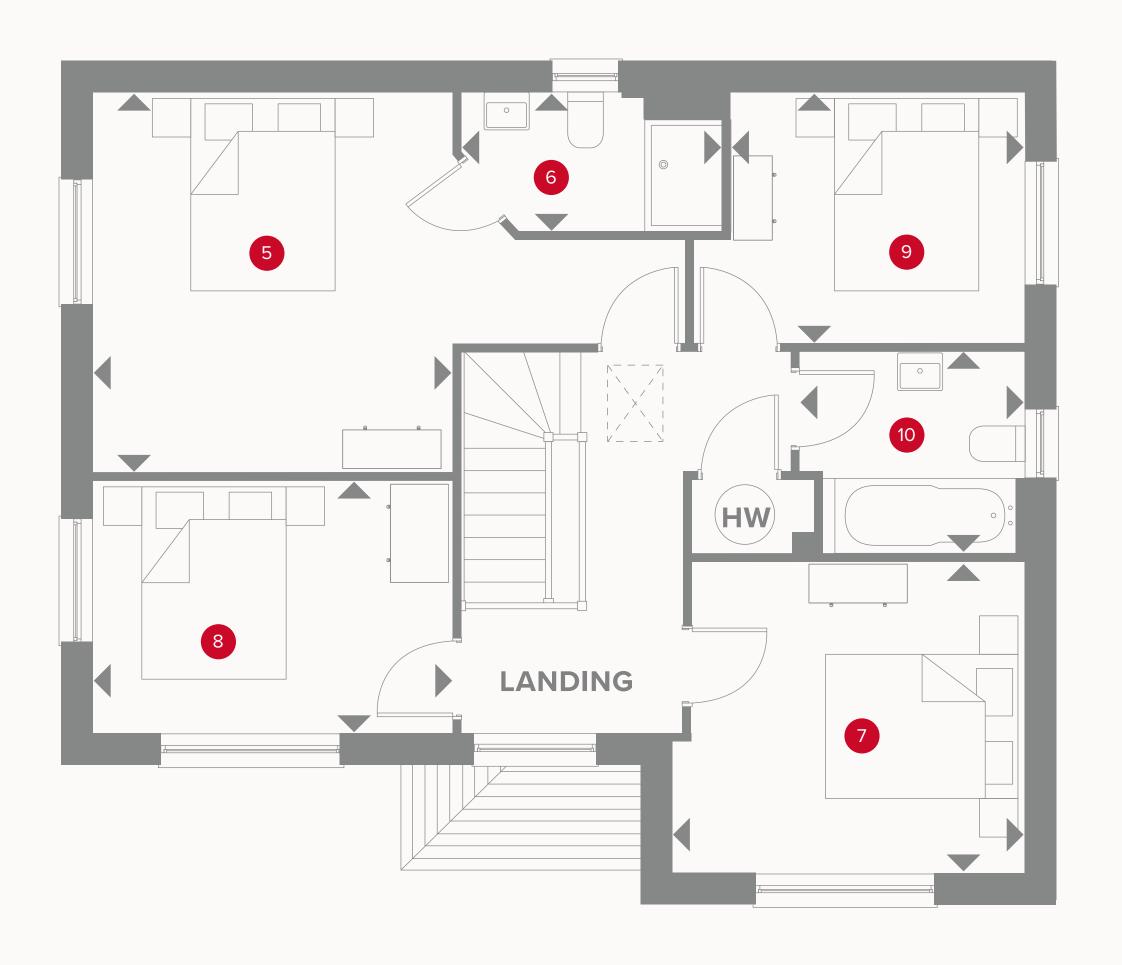

### THE SHAFTESBURY FIRST FLOOR

| 5 Bedroom 1 12'6" x 11'11" 3.80 x 3.6 | 5 111 |
|---------------------------------------|-------|
| 6 En-suite 8'6" x 4'6" 2.58 x 1.38    | 3 m   |
| 7 Bedroom 2 11'7" x 10'3" 3.52 x 3.12 | ? m   |
| 8 Bedroom 3 11'11" x 8'4" 3.62 x 2.5  | 5 m   |
| 9 Bedroom 4 9'9" x 8'2" 2.96 x 2.4    | 8 m   |
| 10 Bathroom 7'3" x 6'7" 2.22 x 2.0    | 1 m   |

#### **KEY**

<sup>∞</sup> Hob

**OV** Oven

**FF** Fridge/freezer

**TD** Tumble dryer space

◆ Dimensions start

ST Storage cupboard

**WM** Washing machine space

**DW** Dish washer space

Customers should note this illustration is an example of the Shaftesbury house type. All dimensions indicated are approximate and the furniture layout is for illustrative purposes only. Homes may be 'handed' (mirror image) versions of the illustrations, and may be detached, semi-detached or terraced. Materials used may differ from plot to plot including render and roof tile colours. Detailed plans and specifications are available for inspection for each plot at our Customer Experience Suites during working hours and customers must check their individual specifications prior to making a reservation.