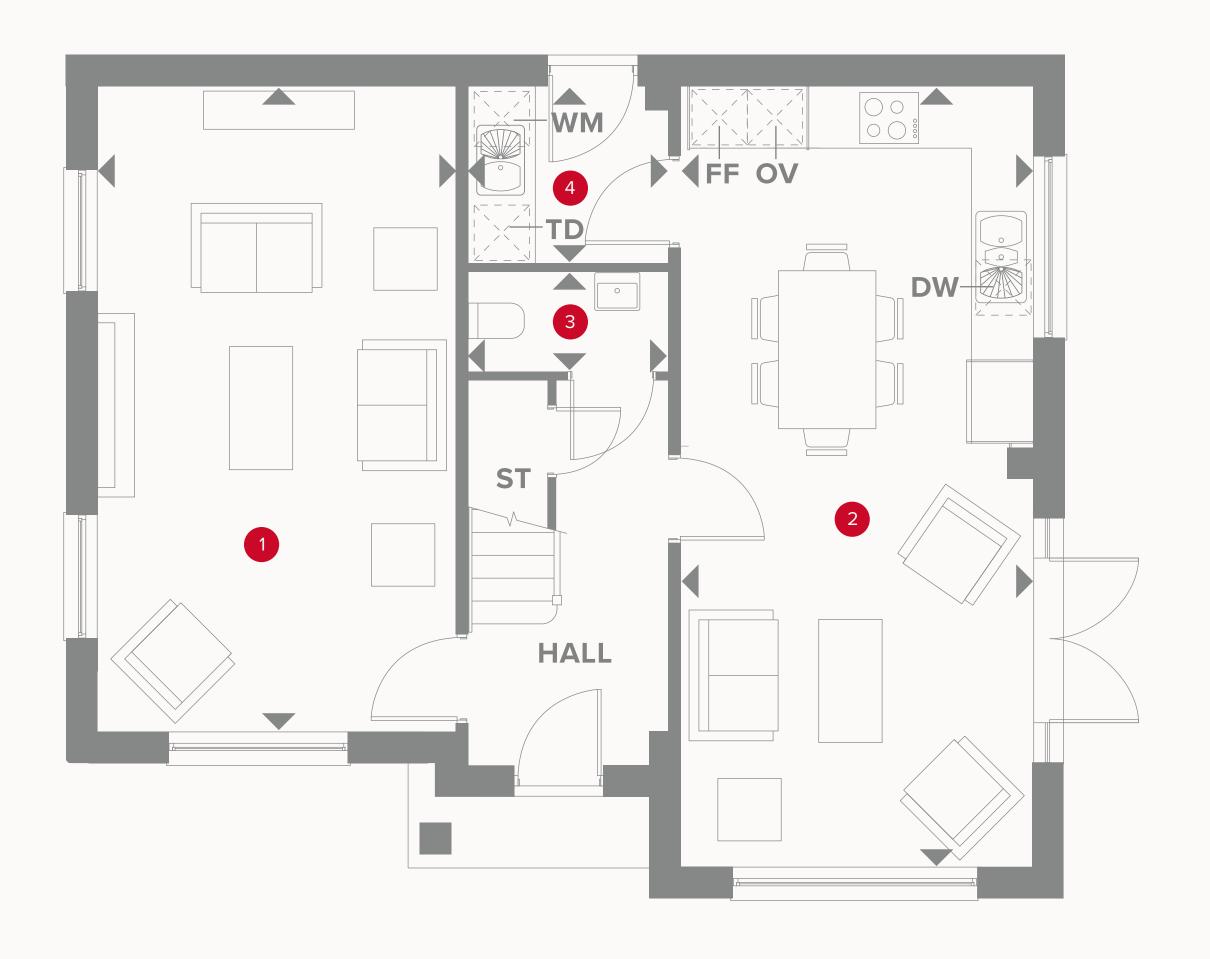

### THE SHAFTESBURY GROUND FLOOR

1 Lounge 21'2" x 11'8" 6.44 x 3.56 m

2 Kitchen/ Dining/ 25'7" x 11'7" 7.79 x 3.52 m

Family

3 Cloaks 6'6" x 3'4" 1.99 x 1.01 m

4 Utility 6'6" x 5'9" 1.99 x 1.75 m

#### **KEY**

<sup>∞</sup> Hob

**OV** Oven

**FF** Fridge/freezer

**TD** Tumble dryer space

◆ Dimensions start

ST Storage cupboard

**WM** Washing machine space

**DW** Dish washer space

### THE SHAFTESBURY FIRST FLOOR

| 5 Bedroom 1 12'6" x 11'11" 3.80 x 3.6 | 5 111 |
|---------------------------------------|-------|
| 6 En-suite 8'6" x 4'6" 2.58 x 1.38    | 3 m   |
| 7 Bedroom 2 11'7" x 10'3" 3.52 x 3.12 | ? m   |
| 8 Bedroom 3 11'11" x 8'4" 3.62 x 2.5  | 5 m   |
| 9 Bedroom 4 9'9" x 8'2" 2.96 x 2.4    | 8 m   |
| 10 Bathroom 7'3" x 6'7" 2.22 x 2.0    | 1 m   |