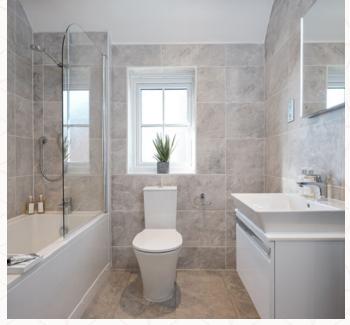

### THE SHAFTESBURY FIRST FLOOR

| 5 Bedroom 1 12'6" x 11'11" 3.80 x 3.6 | 5 111 |
|---------------------------------------|-------|
| 6 En-suite 8'6" x 4'6" 2.58 x 1.38    | 3 m   |
| 7 Bedroom 2 11'7" x 10'3" 3.52 x 3.12 | ? m   |
| 8 Bedroom 3 11'11" x 8'4" 3.62 x 2.5  | 5 m   |
| 9 Bedroom 4 9'9" x 8'2" 2.96 x 2.4    | 8 m   |
| 10 Bathroom 7'3" x 6'7" 2.22 x 2.0    | 1 m   |

Customers should note this illustration is an example of the Shaftesbury house type. All dimensions indicated are approximate and the furniture layout is for illustrative purposes only. Homes may be 'handed' (mirror image) versions of the illustrations, and may be detached, semi-detached or terraced. Materials used may differ from plot to plot including render and roof tile colours. Detailed plans and specifications are available for inspection for each plot at our Customer Experience Suites during working hours and customers must check their individual specifications prior to making a reservation.