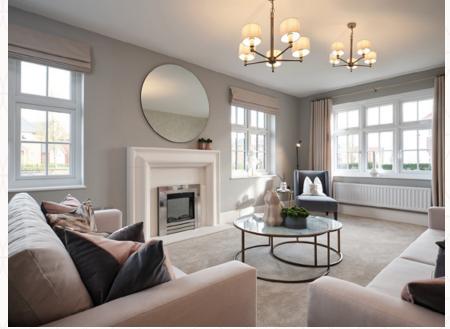

### THE SHAFTESBURY GROUND FLOOR

1 Lounge 21'2" x 11'8" 6.44 x 3.56 m

2 Kitchen/ Dining/ 25'7" x 11'7" 7.79 x 3.52 m

Family

3 Cloaks 6'6" x 3'4" 1.99 x 1.01 m

4 Utility 6'6" x 5'9" 1.99 x 1.75 m

Customers should note this illustration is an example of the Shaftesbury house type. All dimensions indicated are approximate and the furniture layout is for illustrative purposes only. Homes may be 'handed' (mirror image) versions of the illustrations, and may be detached, semi-detached or terraced. Materials used may differ from plot to plot including render and roof tile colours. Detailed plans and specifications are available for inspection for each plot at our Customer Experience Suites during working hours and customers must check their individual specifications prior to making a reservation.