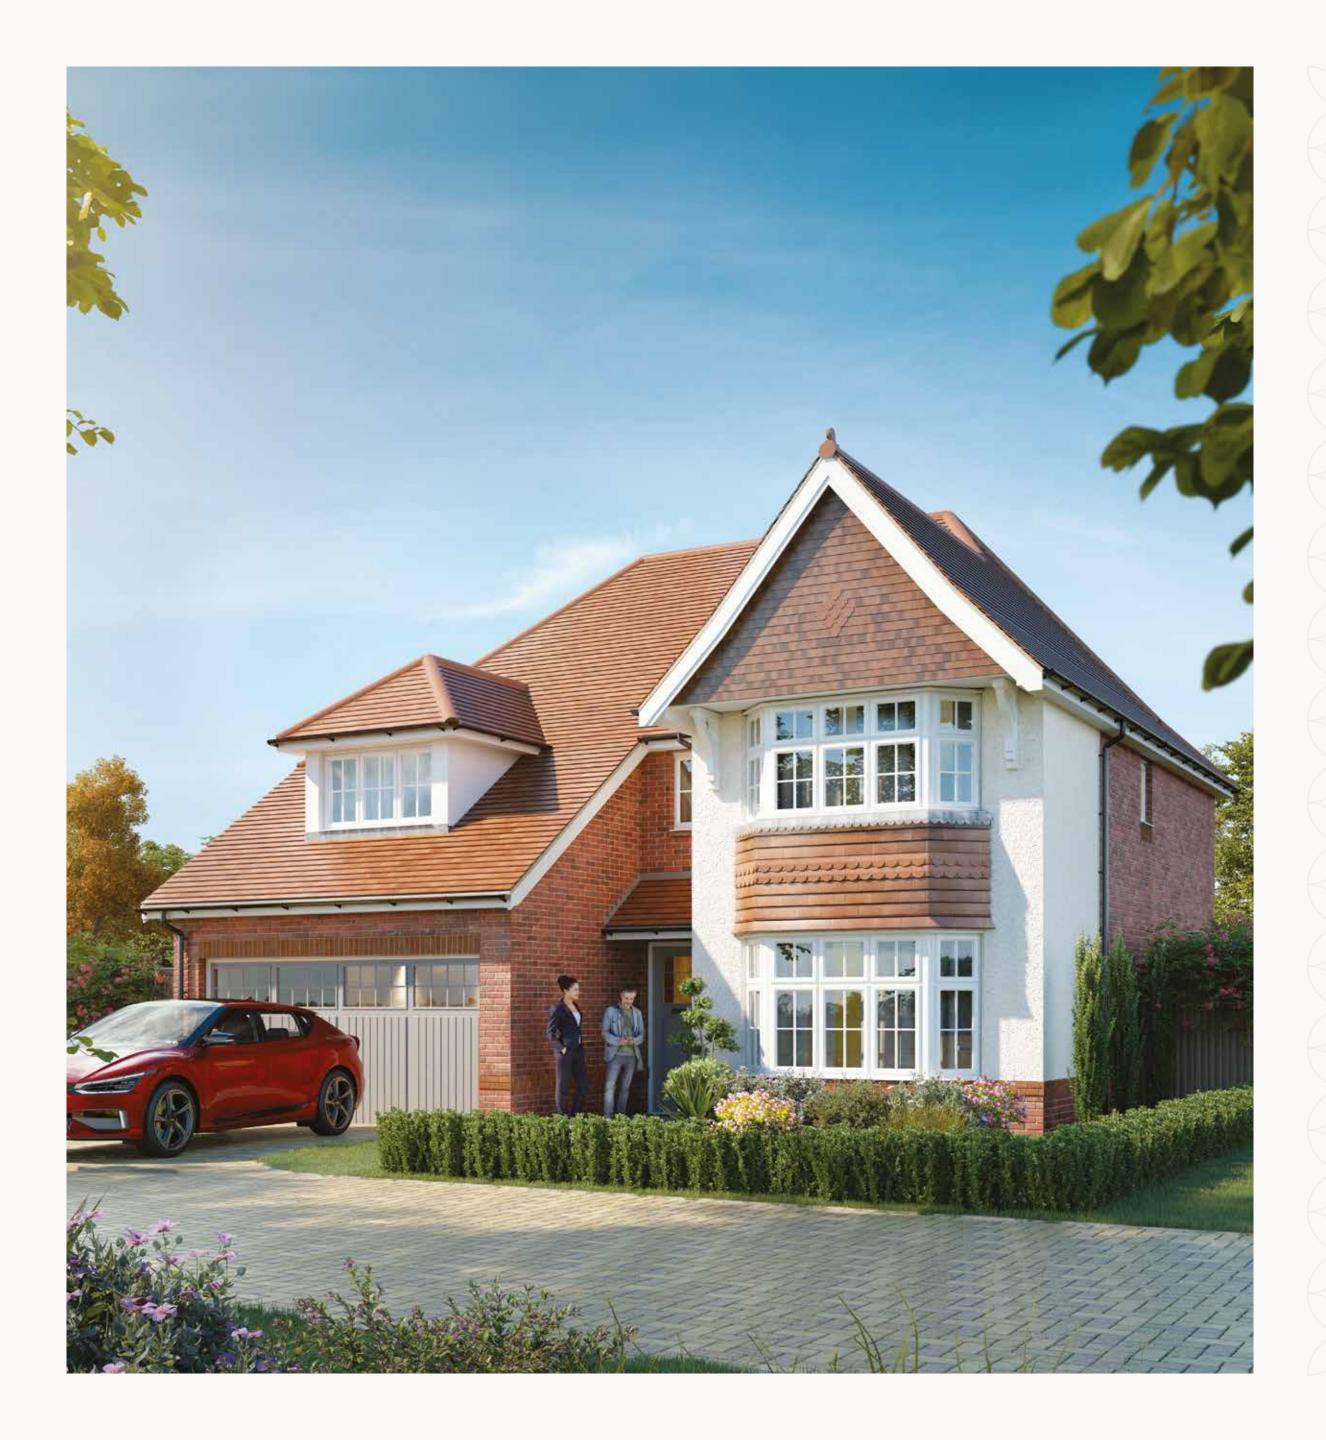

# THE HAMPSTEAD

FIVE BEDROOM DETACHED HOME







# THE HAMPSTEAD

FIVE BEDROOM DETACHED HOME





GROUND FLOOR FIRST FLOOR

## THE HAMPSTEAD

### **GROUND FLOOR**

| 1 | Kitchen | 12'3" × 10'9" | 3.74 x 3.28 m |
|---|---------|---------------|---------------|
| 2 | Dining  | 11'7" × 11'1" | 3.53 x 3.37 m |
| 3 | Family  | 13'8" x 11'6" | 4.16 x 3.50 m |
| 4 | Lounge  | 17'7" × 11'9" | 5.35 x 3.57 m |
| 5 | Cloaks  | 5'8" x 3'7"   | 1.72 x 1.09 m |
| 6 | Utility | 7'3" x 6'0"   | 2.20 x 1.83 m |
| 7 | Garage  | 17'0" × 15'2" | 5.17 x 4.63 m |

### FIRST FLOOR

| 8  | Bedroom 1       | 14'10" x 13'2" | 4.51 × 4.01 m |
|----|-----------------|----------------|---------------|
| 9  | En-suite 1      | 7'8" x 6'0"    | 2.34 x 1.83 m |
| 10 | Bedroom 2       | 10'11" × 10'2" | 3.32 x 3.11 m |
| 11 | En-suite 2      | 7'7" × 4'6"    | 2.30