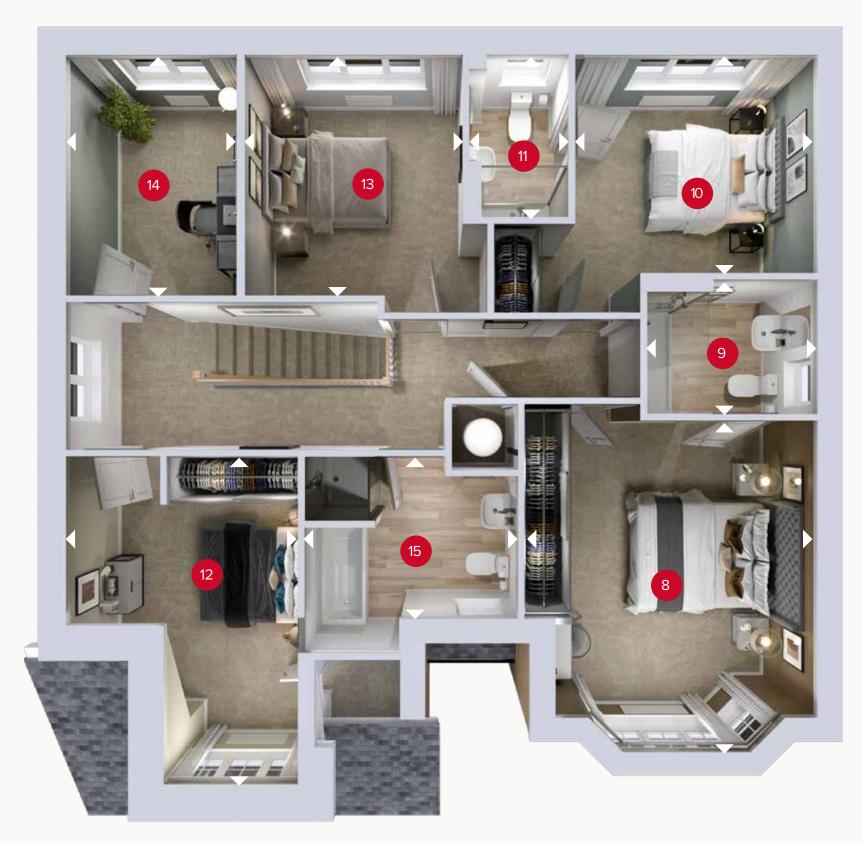

### FIRST FLOOR

| 8  | Bedroom 1       | 14'10" x 13'2" | 4.51 × 4.01 m |
|----|-----------------|----------------|---------------|
| 9  | En-suite 1      | 7'8" x 6'0"    | 2.34 x 1.83 m |
| 10 | Bedroom 2       | 10'11" × 10'2" | 3.32 x 3.11 m |
| 11 | En-suite 2      | 7'7" × 4'6"    | 2.30 x 1.36 n |
| 12 | Bedroom 3       | 14'9" × 10'6"  | 4.50 x 3.21 n |
| 13 | Bedroom 4       | 11'3" × 9'9"   | 3.43 x 2.98 r |
| 14 | Bedroom 5/Study | 11'3" × 7'9"   | 3.43 x 2.37 r |
| 15 | Bathroom        | 9'7" × 7'3"    | 2.91 x 2.20 r |