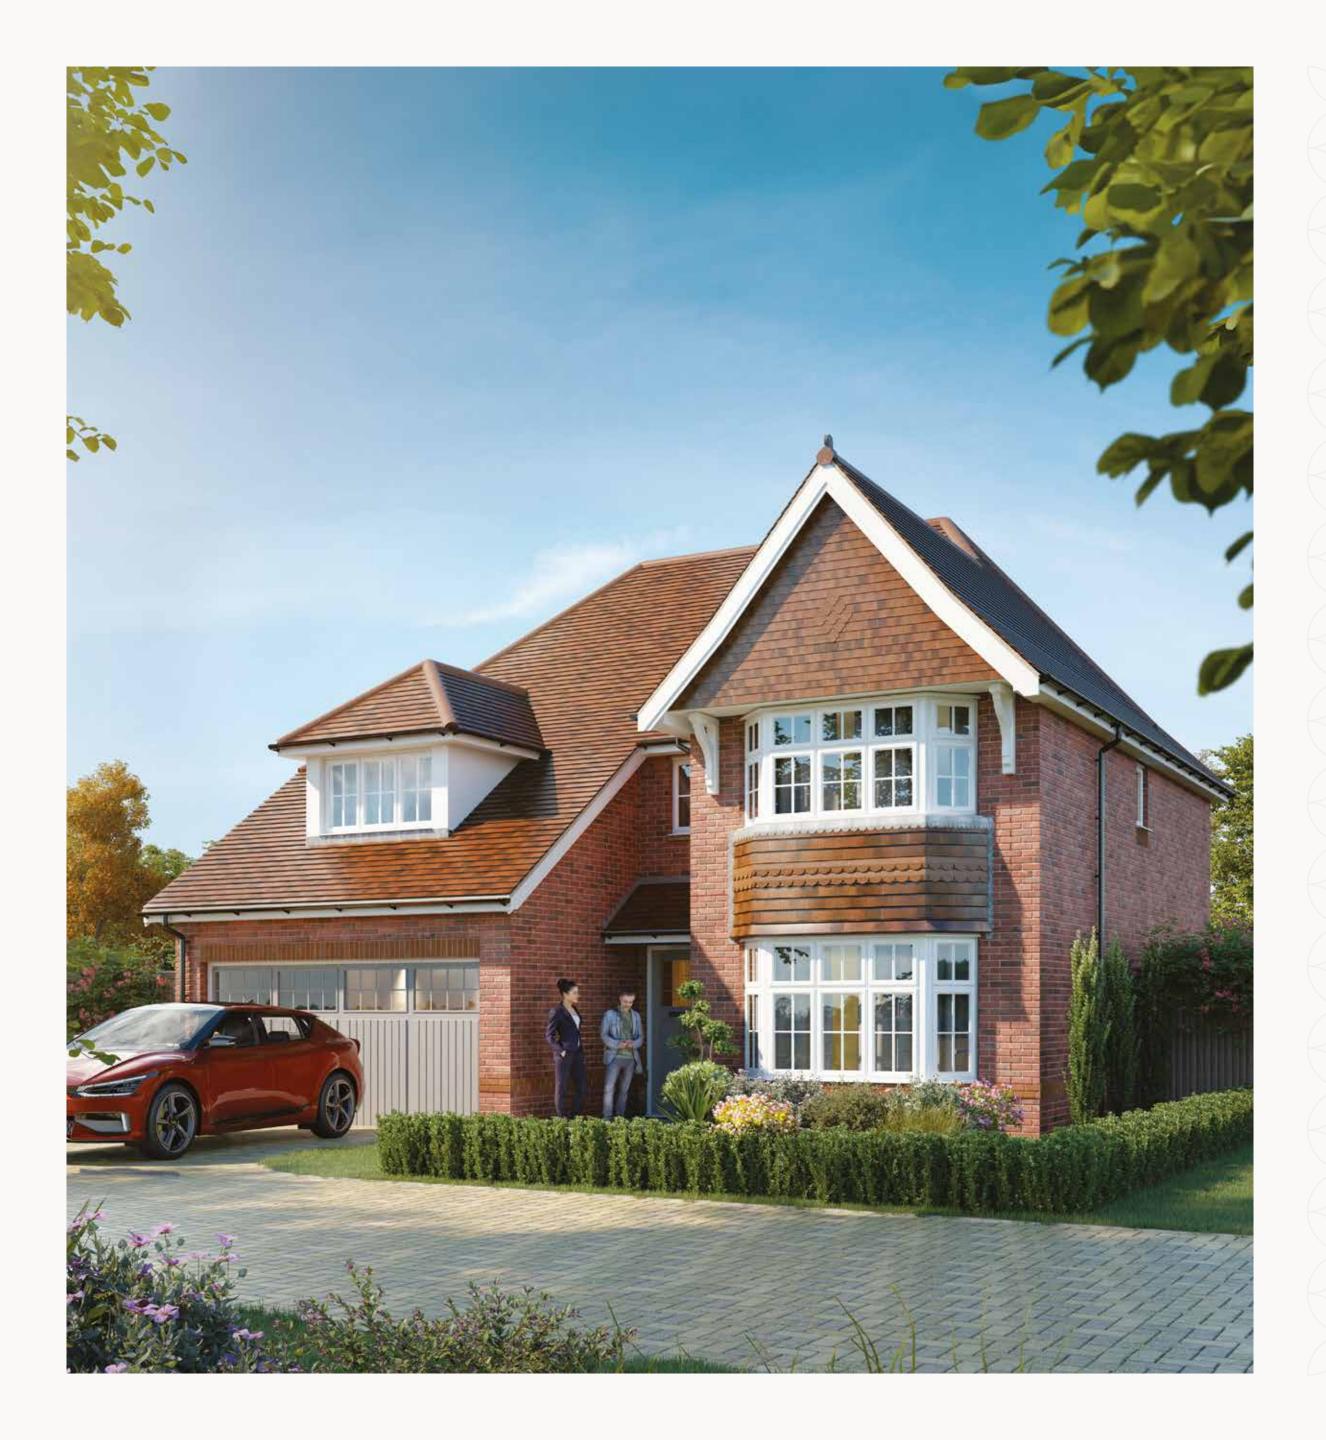

# THE HAMPSTEAD

FIVE BEDROOM DETACHED HOME







# THE HAMPSTEAD

FIVE BEDROOM DETACHED HOME





GROUND FLOOR FIRST FLOOR

## THE HAMPSTEAD

### **GROUND FLOOR**

| 1 | Kitchen | 12'3" × 10'9" | 3.74 x 3.28 m |
|---|---------|---------------|---------------|
| 2 | Dining  | 11'7" × 11'1" | 3.53 x 3.37 m |
| 3 | Family  | 13'8" x 11'6" | 4.16 x 3.50 m |
| 4 | Lounge  | 17'7" × 11'9" | 5.35 x 3.57 m |
| 5 | Cloaks  | 5'8" x 3'7"   | 1.72 x 1.09 m |
| 6 | Utility | 7'3" x 6'0"   | 2.20 x 1.83 m |
| 7 | Garage  | 17'0" × 15'2" | 5.17 x 4.63 m |

### FIRST FLOOR

| 8  | Bedroom 1       | 14'10" x 13'2" | 4.51 × 4.01 m |
|----|-----------------|----------------|---------------|
| 9  | En-suite 1      | 7'8" x 6'0"    | 2.34 x 1.83 m |
| 10 | Bedroom 2       | 10'11" × 10'2" | 3.32 x 3.11