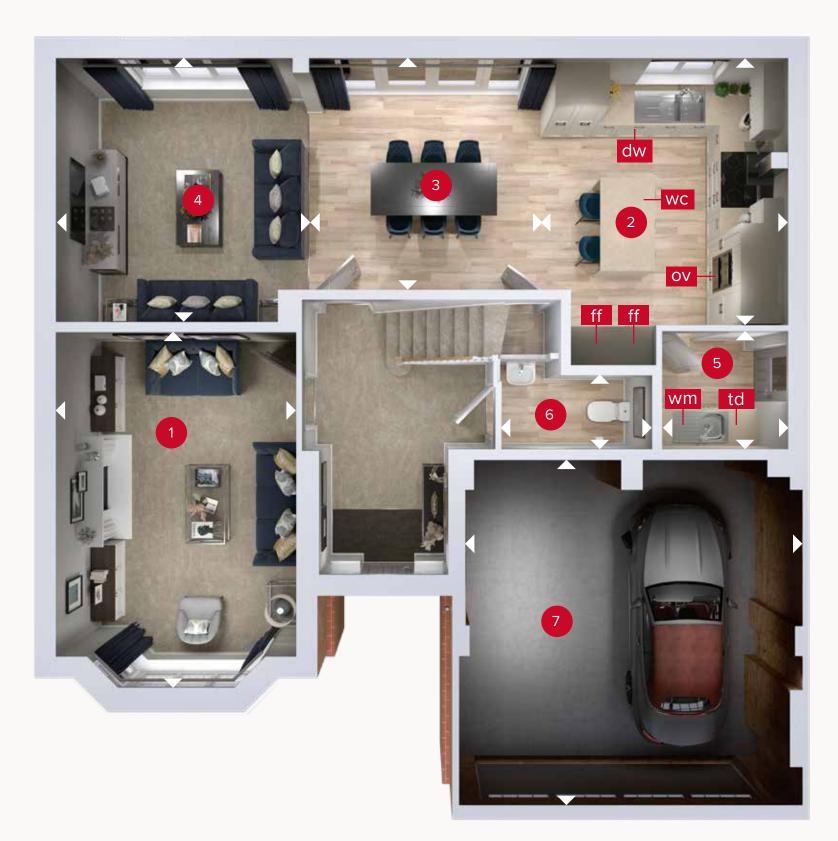

## THE HENLEY FOUR BEDROOM DETACHED HOME

**GROUND FLOOR** 

Customers should note this illustration is an example of the Henley house type. All dimensions indicated are approximate and the furniture layout is for illustrative purposes only. Homes may be 'handed' (mirror image) versions of the illustrations, and may be detached, semi-detached or terraced. Materials used may differ from plot to plot including render and roof tile colours. Detailed plans and specifications are available for inspection for each plot at our Customer Experience Suite or Sales Centre during working hours and customers must check their individual specifications prior to making a reservation. Please note that the specification show in this plan may include optional upgrades from standard specification. Please speak with your Sales Consultant or visit MyRedrow for more information. 01151-09 EG\_HENL\_DM.2

ight
angle Denotes where dimensions are taken from. All wardrobes are subject to site specification. Please see Sales Consultant for further details.

ov - oven ff - fridge freezer dw - dishwasher

wm - washing machine space td - tumble dryer space wc - wine cooler

## **GROUND FLOOR**

| 1 Lounge  | 17'7" × 11'9" | 5.37 x 3.57 m |
|-----------|---------------|---------------|
| 2 Kitchen | 13'4" × 11'5" | 4.07 x 3.49 m |
| 3 Dining  | 13'1" × 11'9" | 3.99 x 3.57 m |
| 4 Family  | 13'3" × 11'6" | 4.03 x 3.51 m |
| 5 Utility | 6'8" × 5'11"  | 2.03 x 1.80 m |
| 6 Cloaks  | 7'3" × 3'7"   | 2.20 x 1.10 m |
| 7 Garage  | 17'1" × 17'0" | 5.21 x 5.19 m |