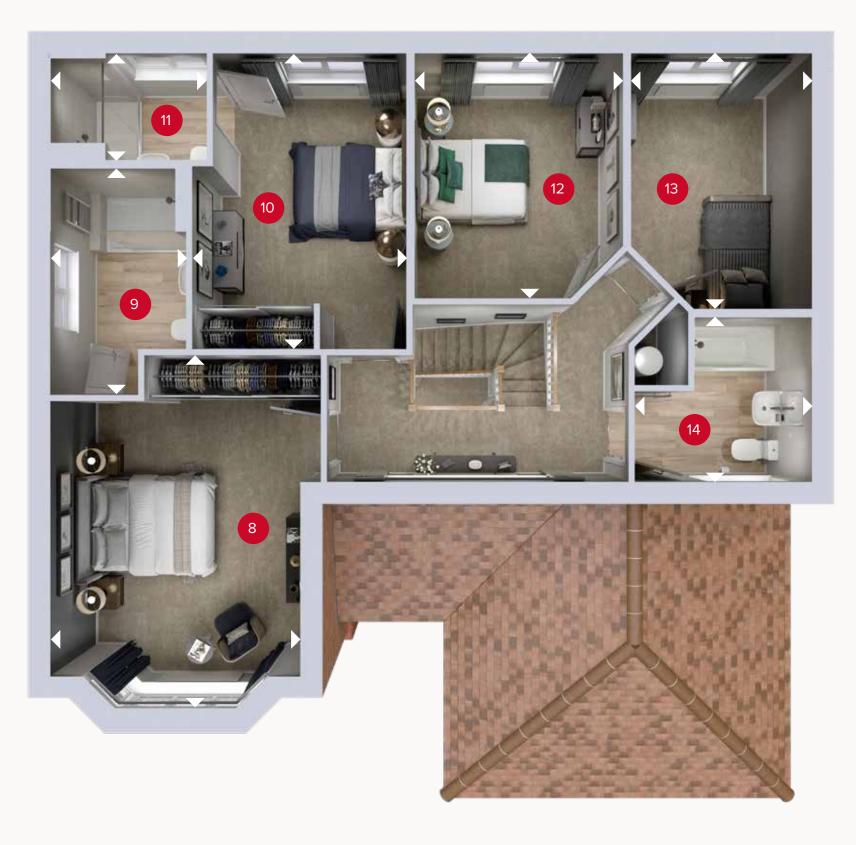

ight
angle Denotes where dimensions are taken from. All wardrobes are subject to site specification. Please see Sales Consultant for further details.

ov - oven ff - fridge freezer dw - dishwasher

wm - washing machine space td - tumble dryer space wc - wine cooler

09.04.2024

FIRST FLOOR

## **FIRST FLOOR**

| 8 Bedroom 1   | 16'8" × 11'9"  | 5.09 x 3.57 m |
|---------------|----------------|---------------|
| 9 En-suite 1  | 10'10" × 6'4"  | 3.29 x 1.94 m |
| 10 Bedroom 2  | 14'4" × 10'2"  | 4.37 x 3.11 m |
| 11 En-suite 2 | 7'6" × 5'4"    | 2.28 x 1.63 m |
| 12 Bedroom 3  | 11'11" × 10'0" | 3.63 x 3.05 m |
| 13 Bedroom 4  | 12'5" × 8'6"   | 3.78 x 2.59 m |
| 14 Bathroom   | 8'4" × 7'9"    | 2.54 x 2.37 m |