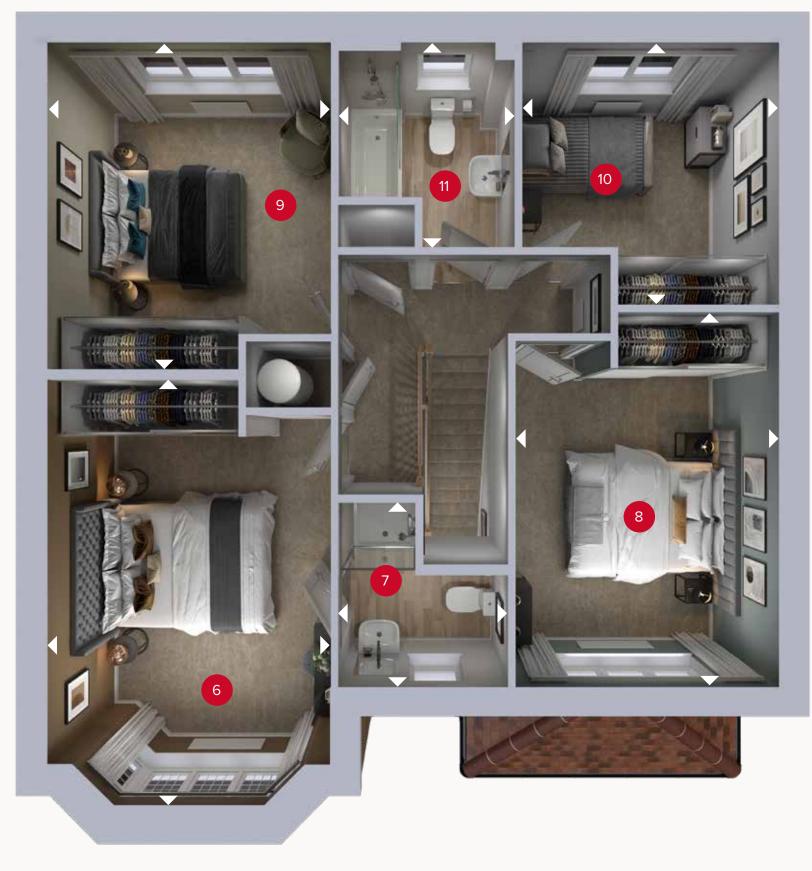

### **FIRST FLOOR**

| 6 Bedroom 1  | 16'5" × 10'7" | 5.01 x 3.23 m |
|--------------|---------------|---------------|
| 7 En-suite   | 7'2" × 6'6"   | 2.19 x 1.98 m |
| 8 Bedroom 2  | 14'7" × 9'11" | 4.45 x 3.02 m |
| 9 Bedroom 3  | 12'4" × 10'7" | 3.75 x 3.23 m |
| 10 Bedroom 4 | 9'9" × 9'9"   | 2.96 x 2.96 m |
| 11 Bathroom  | 7'7" × 6'8"   | 2.30 x 2.04 m |

FIRST FLOOR