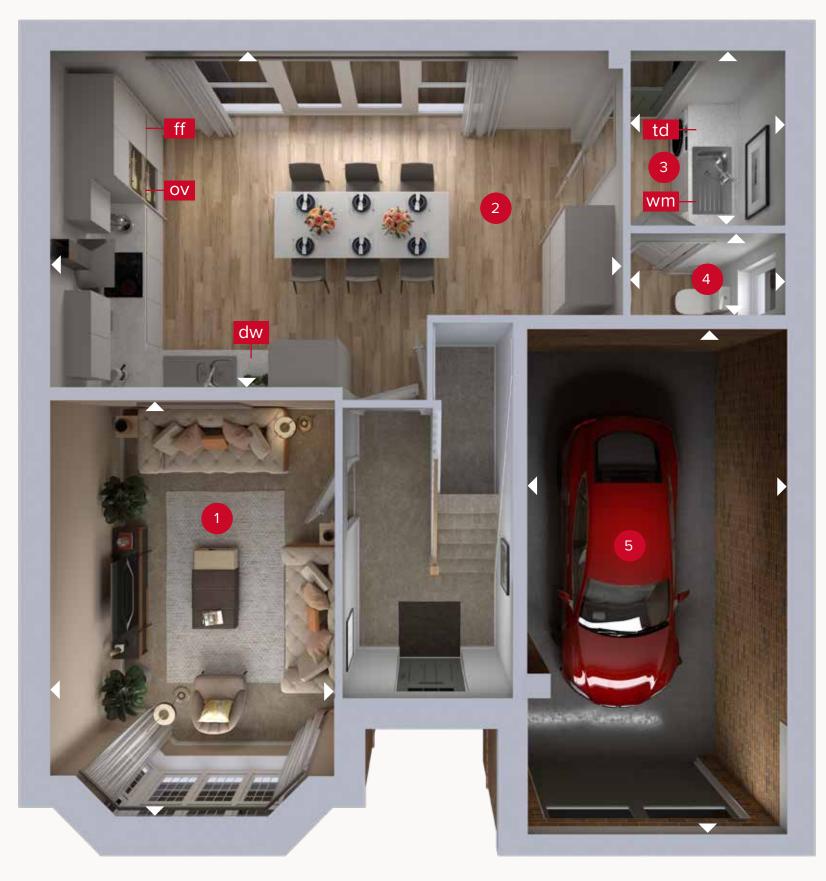

# THE OXFORD FOUR BEDROOM DETACHED HOME

**GROUND FLOOR** 

Customers should note this illustration is an example of the Oxford house type. All dimensions indicated are approximate and the furniture layout is for illustrative purposes only. Homes may be 'handed' (mirror image) versions of the illustrations, and may be detached, semi-detached or terraced. Materials used may differ from plot to plot including render and roof tile colours. Detailed plans and specifications are available for inspection for each plot at our Customer Experience Suite or Sales Centre during working hours and customers must check their individual specifications prior to making a reservation. Please note that the specification show in this plan may include optional upgrades from standard specification. Please speak with your Sales Consultant or visit MyRedrow for more information. 01151-09 EG\_OXFO\_DM.2

ight
angle Denotes where dimensions are taken from. All wardrobes are subject to site specification. Please see Sales Consultant for further details.

ov - oven ff - fridge freezer dw - dishwasher

wm - washing machine space td - tumble dryer space

#### **GROUND FLOOR**

| 1 Lounge             | 15'11" x 10'7" | 4.85 x 3.23 m |
|----------------------|----------------|---------------|
| 2 Kitchen/<br>Dining | 21'5" x 12'9"  | 6.53 x 3.88 m |
| 3 Utility            | 6'7" × 5'10"   | 2.01 x 1.78 m |
| 4 Cloaks             | 5'10" × 3'0"   | 1.78 x 0.92 m |
| 5 Garage             | 19'4" × 9'8"   | 5.90 x 2.94 m |