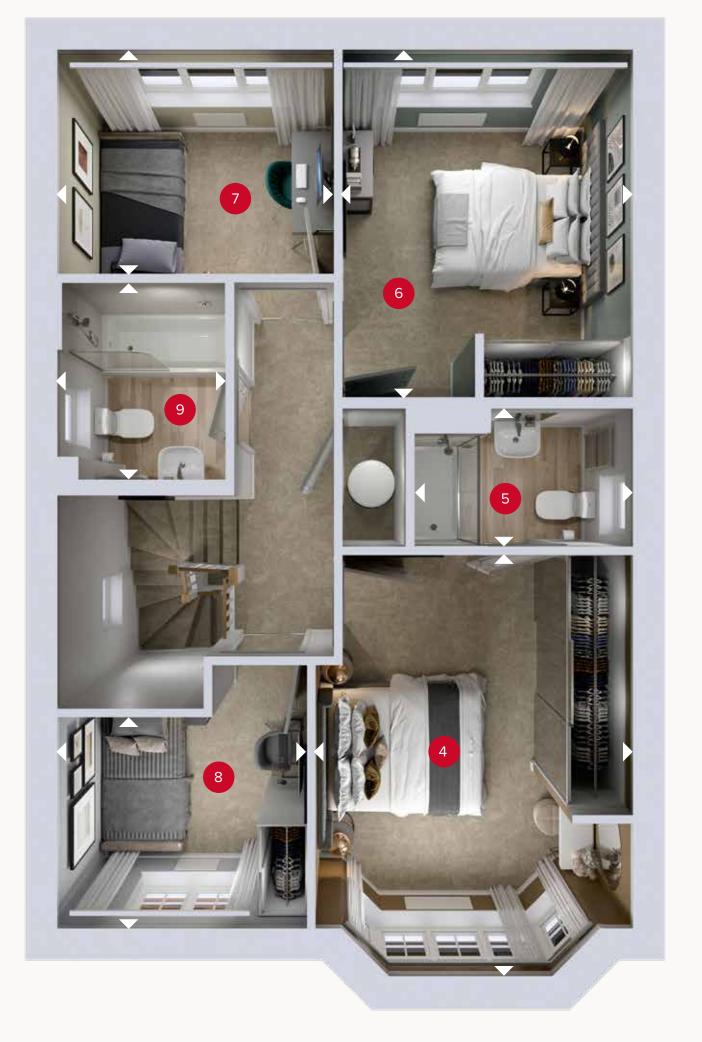

## FIRST FLOOR

9 Bathroom

| 4 | Bedroom 1 | 14'4" × 10'8" | 4.36 x 3.24 m |
|---|-----------|---------------|---------------|
| 5 | En-suite  | 7'4" × 4'7"   | 2.24 x 1.39 m |
| 6 | Bedroom 2 | 12'0" × 9'11" | 3.66 x 3.03 m |
| 7 | Bedroom 3 | 9'3" × 7'10"  | 2.82 x 2.38 m |
| 8 | Bedroom 4 | 8'6" x 7'1"   | 2.60 x 2.15 m |

6'9" x 5'9"

FIRST FLOOR

Customers should note this illustration is an example of the Stratford house type. All dimensions indicated are approximate and the furniture layout is for illustrative purposes only. Homes may be 'handed' (mirror image) versions of the illustrations, and may be detached, semi-detached or terraced. Materials used may differ from plot to plot including render and roof tile colours. Detailed plans and specifications are available for inspection for each plot at our Customer Experience Suite or Sales Centre during working hours and customers must check their individual specifications prior to making a reservation. Please note that the specification show in this plan may include optional upgrades from standard specification. Please speak with your Sales Consultant or visit MyRedrow for more information. 01151-09 EG\_STRA\_DM.2

ov - oven ff - fridge freezer

dw - dishwasher space

wm - washing machine space td - tumble dryer space

2.06 x 1.76 m

Denotes where dimensions are taken from. All wardrobes are subject to site specification. Please see Sales Consultant for further details.