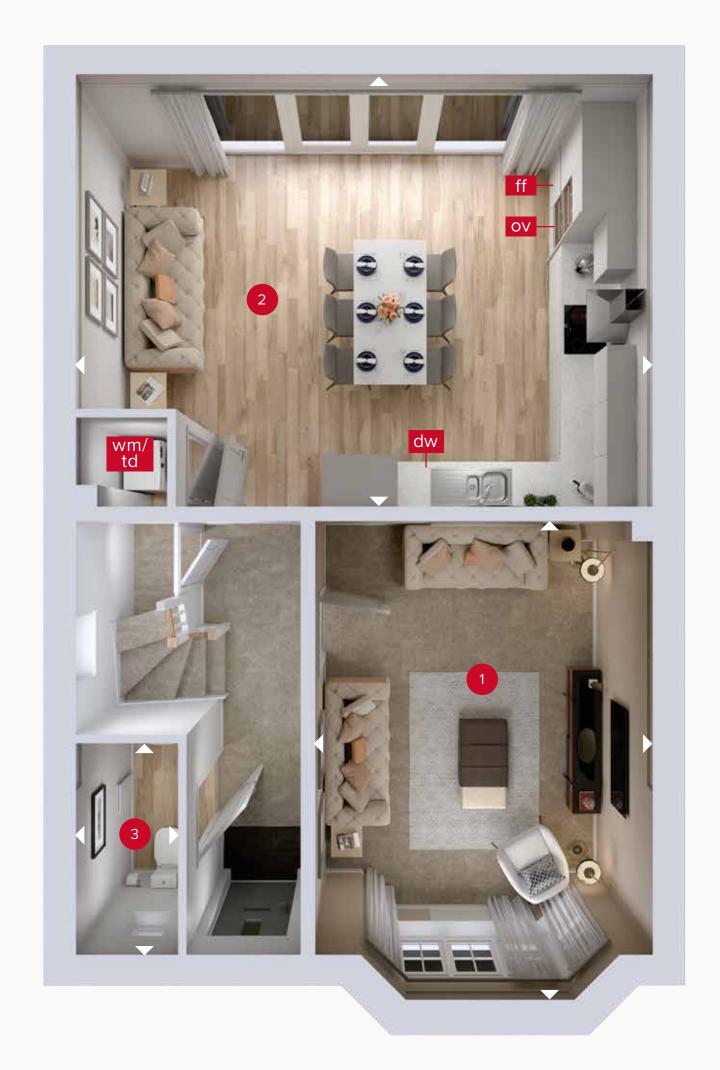

### **GROUND FLOOR**

| 1 Lounge | 16'4" × 11'6" | 4.97 x 3.51 |
|----------|---------------|-------------|
|          | 4075" 44744"  | F 00 4 F 4  |

Kitchen/ Dining

3 Cloaks 7'1" x 3'6" 2.15 x 1.07 m

ov - oven ff - fridge freezer

dw - dishwasher space

wm - washing machine space td - tumble dryer space

2.06 x 1.76 m

Denotes where dimensions are taken from. All wardrobes are subject to site specification. Please see Sales Consultant for further details.