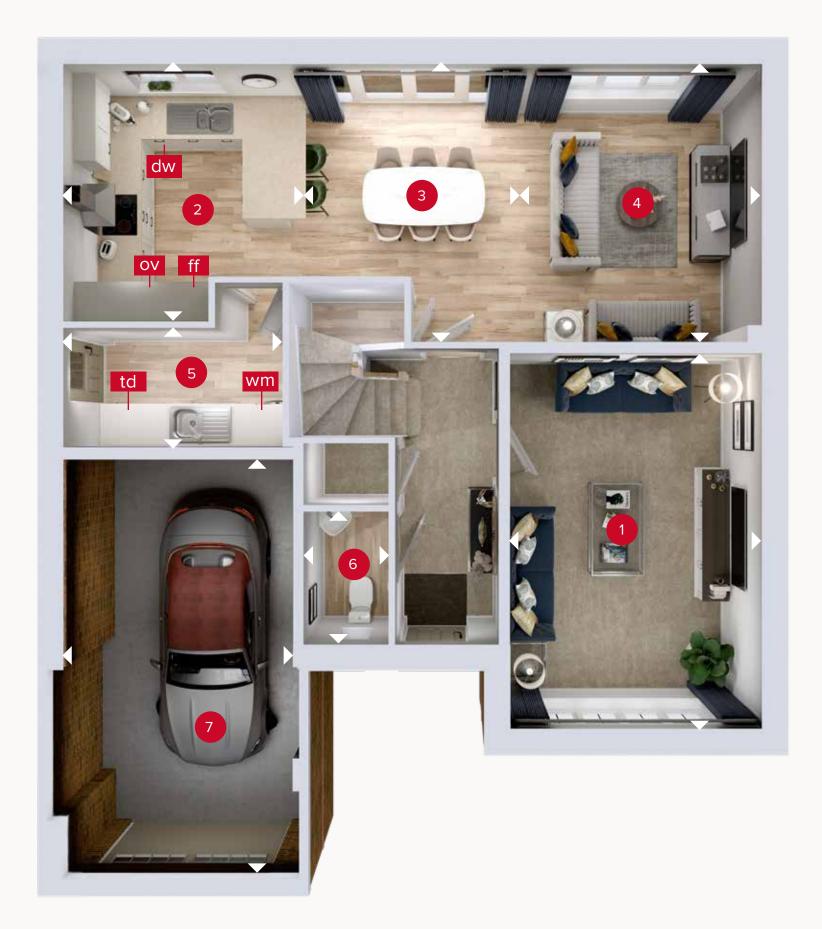

#### **GROUND FLOOR**

Customers should note this illustration is an example of the Chester house type. All dimensions indicated are approximate and the furniture layout is for illustrative purposes only. Homes may be 'handed' (mirror image) versions of the illustrations, and may be detached, semi-detached or terraced. Materials used may differ from plot to plot including render and roof tile colours. Detailed plans and specifications are available for inspection for each plot at our Customer Experience Suite or Sales Centre during working hours and customers must check their individual specifications prior to making a reservation. Please note that the specification show in this plan may include optional upgrades from standard specification. Please speak with your Sales Consultant or visit MyRedrow for more information. 01151-09 EG\_CHTR\_DM.2

Denotes where dimensions are taken from. All wardrobes are subject to site specification. Please see Sales Consultant for further details.

ov - oven ff - fridge freezer dw - dishwasher space wm - washing machine space td - tumble dryer space

## **GROUND FLOOR**

| 1 Lounge  | 16'4" × 10'11" | 4.98 x 3.34 m |
|-----------|----------------|---------------|
| 2 Kitchen | 11'10" × 9'10" | 3.60 x 3.00 m |
| 3 Dining  | 12'7" x 10'11" | 3.84 x 3.33 m |
| 4 Family  | 12'7" × 9'9"   | 3.84 x 2.97 m |
| 5 Utility | 9'6" × 5'1"    | 2.89 x 1.55 m |
| 6 Cloaks  | 5'9" × 3'7"    | 1.74 x 1.09 m |
| 7 Garage  | 18'6" × 10'0"  | 5.63 x 3.05 m |