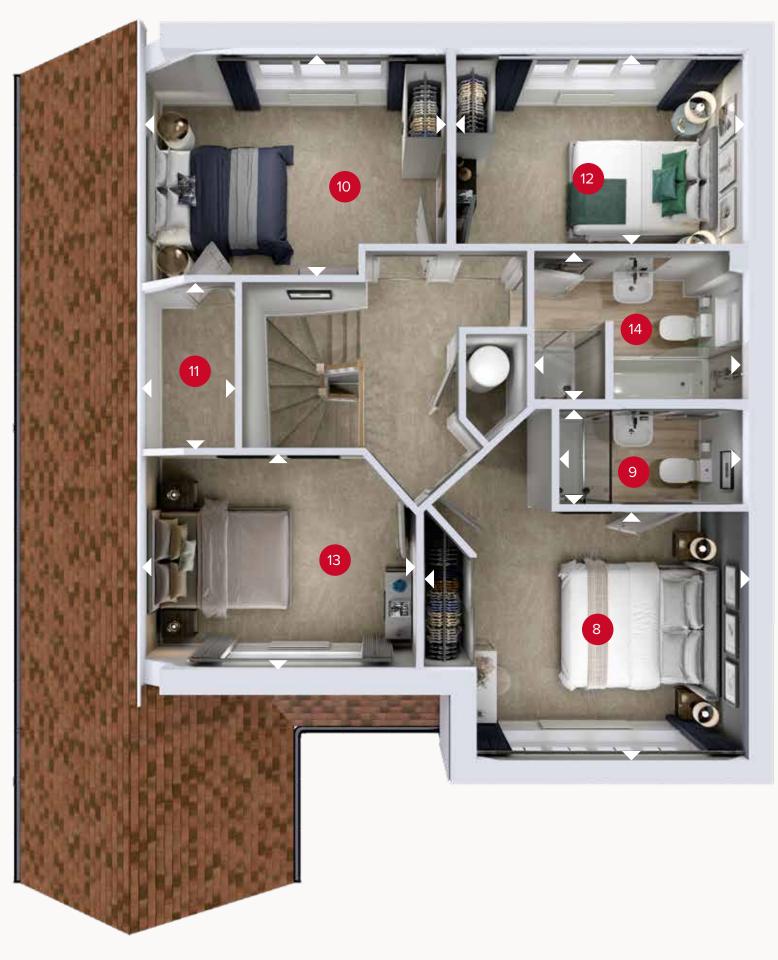

### FIRST FLOOR

## **FIRST FLOOR**

| 8 Bedroom 1     | 13'3" × 10'1" | 4.04 x 3.08 m |
|-----------------|---------------|---------------|
| 9 En-suite      | 7'11" × 3'11" | 2.41 x 1.20 m |
| 10 Bedroom 2    | 12'10" × 9'9" | 3.91 x 2.96 m |
| 1 Dressing Room | 6'9" × 4'2"   | 2.07 x 1.26 m |
| 12 Bedroom 3    | 12'0" × 8'4"  | 3.66 x 2.54 m |
| 13 Bedroom 4    | 11'8" × 8'8"  | 3.56 x 2.64 m |
| 14 Bathroom     | 8'10" × 6'1"  | 2.69 x 1.86 m |