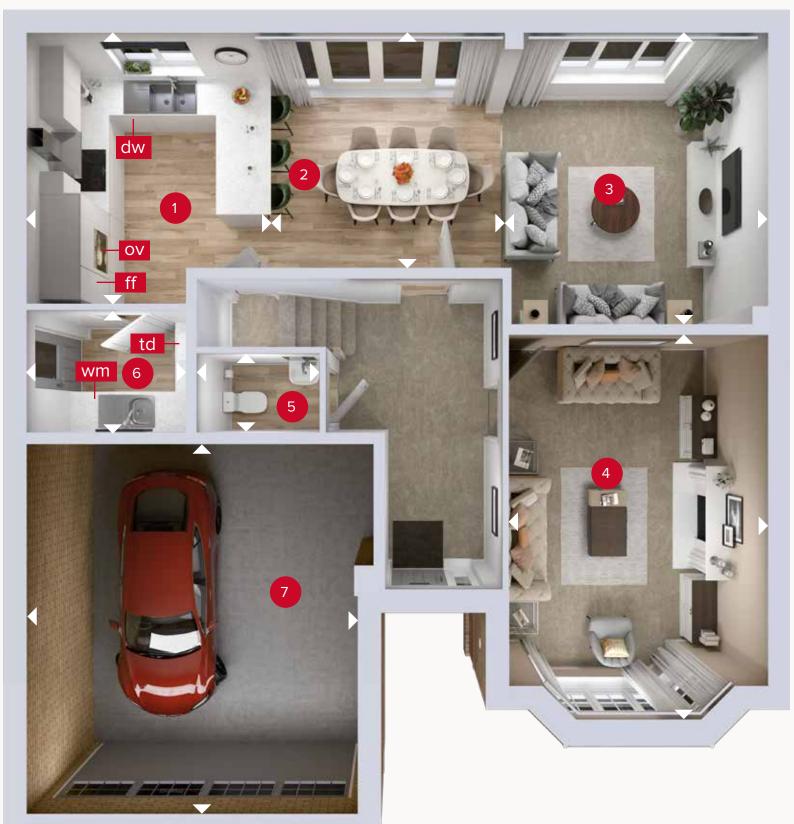

**GROUND FLOOR** 

Customers should note this illustration is an example of the Hampstead house type. All dimensions indicated are approximate and the furniture layout is for illustrative purposes only. Homes may be 'handed' (mirror image) versions of the illustrations, and may be detached, semi-detached or terraced. Materials used may differ from plot to plot including render and roof tile colours. Detailed plans and specifications are available for inspection for each plot at our Customer Experience Suite or Sales Centre during working hours and customers must check their individual specifications prior to making a reservation. Please note that the specification show in this plan may include optional upgrades from standard specification. Please speak with your Sales Consultant or visit MyRedrow for more information. 01151-09 EG\_HAMP\_DM.2

Denotes where dimensions are taken from. All wardrobes are subject to site specification. Please see Sales Consultant for further details.

ov - oven ff - fridge freezer dw - dishwasher

wm - washing machine space td - tumble dryer space

## **GROUND FLOOR**

| 1 Kitche  | n | 12'3" × 10'9" | 3.74 x 3.28 | 3 m |
|-----------|---|---------------|-------------|-----|
| 2 Dining  | ] | 11'7" × 11'1" | 3.53 x 3.37 | 7 m |
| 3 Family  | / | 13'8" × 11'6" | 4.16 x 3.50 | ) m |
| 4 Loung   | e | 17'7" × 11'9" | 5.35 x 3.5  | 7 m |
| 5 Cloak   | S | 5'8" × 3'7"   | 1.72 × 1.09 | m   |
| 6 Utility |   | 7'3" × 6'0"   | 2.20 x 1.83 | 3 m |
| 7 Garag   | e | 17'0" × 15'2" | 5.17 x 4.63 | m   |