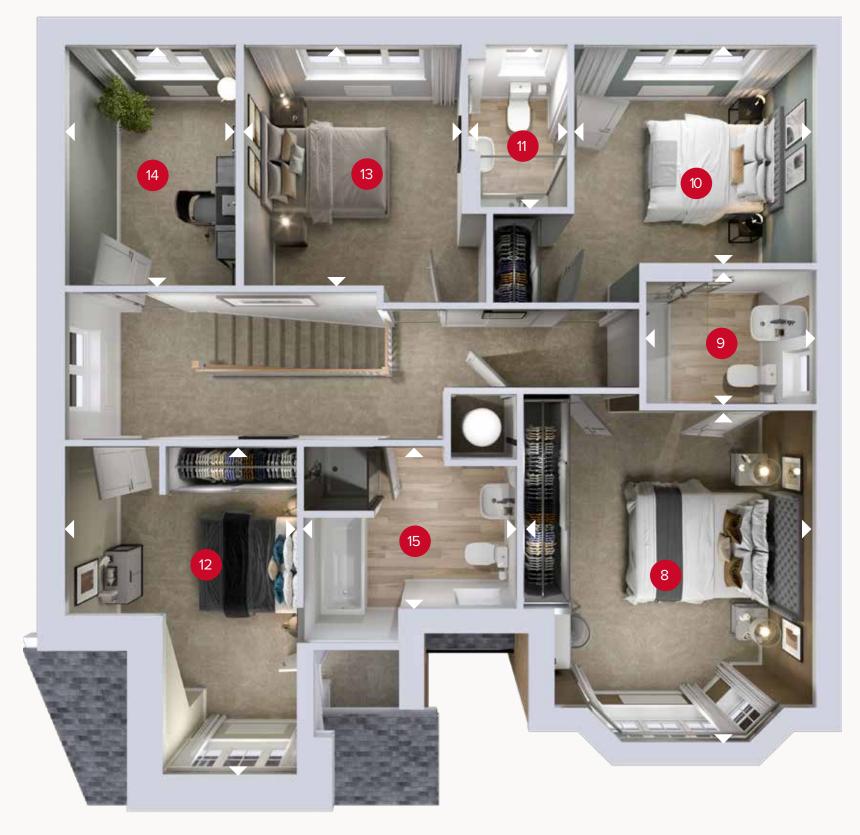

FIRST FLOOR

## FIRST FLOOR

| 8  | Bedroom 1       | 14'10" × 13'2" | 4.51 x 4.01 m |
|----|-----------------|----------------|---------------|
| 9  | En-suite 1      | 7'8" × 6'0"    | 2.34 x 1.83 m |
| 10 | Bedroom 2       | 10'11" × 10'2" | 3.32 x 3.11 m |
| 11 | En-suite 2      | 7'7" × 4'6"    | 2.30 x 1.36 m |
| 12 | Bedroom 3       | 14'9" × 10'6"  | 4.50 x 3.21 m |
| 13 | Bedroom 4       | 11'3" x 9'9"   | 3.43 x 2.98 m |
| 14 | Bedroom 5/Study | 11'3" x 7'9"   | 3.43 x 2.37 m |
| 15 | Bathroom        | 9'7" × 7'3"    | 2.91 x 2.20 m |