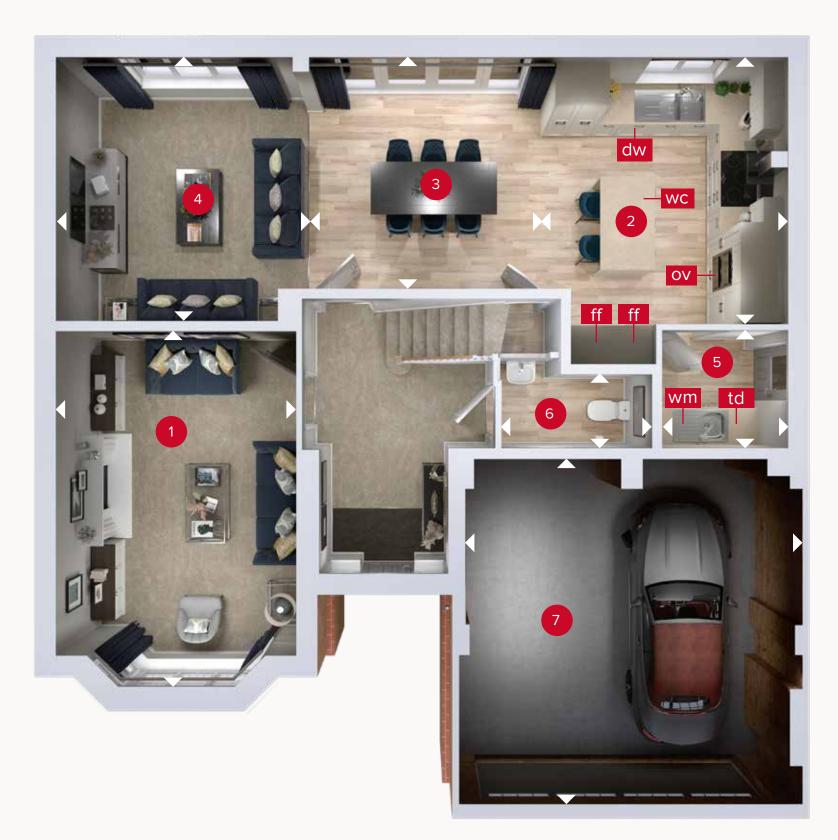

**GROUND FLOOR** 

Customers should note this illustration is an example of the Henley house type. All dimensions indicated are approximate and the furniture layout is for illustrative purposes only. Homes may be 'handed' (mirror image) versions of the illustrations, and may be detached, semi-detached or terraced. Materials used may differ from plot to plot including render and roof tile colours. Detailed plans and specifications are available for inspection for each plot at our Customer Experience Suite or Sales Centre during working hours and customers must check their individual specifications prior to making a reservation. Please note that the specification show in this plan may include optional upgrades from standard specification. Please speak with your Sales Consultant or visit MyRedrow for more information. 01151-09 EG\_HENL\_DM.2

Denotes where dimensions are taken from. All wardrobes are subject to site specification. Please see Sales Consultant for further details.

ov - oven ff - fridge freezer dw - dishwasher

wm - washing machine space td - tumble dryer space wc - wine cooler

## **GROUND FLOOR**

| 1 Lounge  | 17'7" × 11'9" | 5.37 x 3.57 m |
|-----------|---------------|---------------|
| 2 Kitchen | 13'4" × 11'5" | 4.07 x 3.49 m |
| 3 Dining  | 13'1" × 11'9" | 3.99 x 3.57 m |
| 4 Family  | 13'3" × 11'6" | 4.03 x 3.51 m |
| 5 Utility | 6'8" × 5'11"  | 2.03 x 1.80 m |
| 6 Cloaks  | 7'3" × 3'7"   | 2.20 x 1.10 m |
| 7 Garage  | 17'1" × 17'0" | 5.21 x 5.19 m |