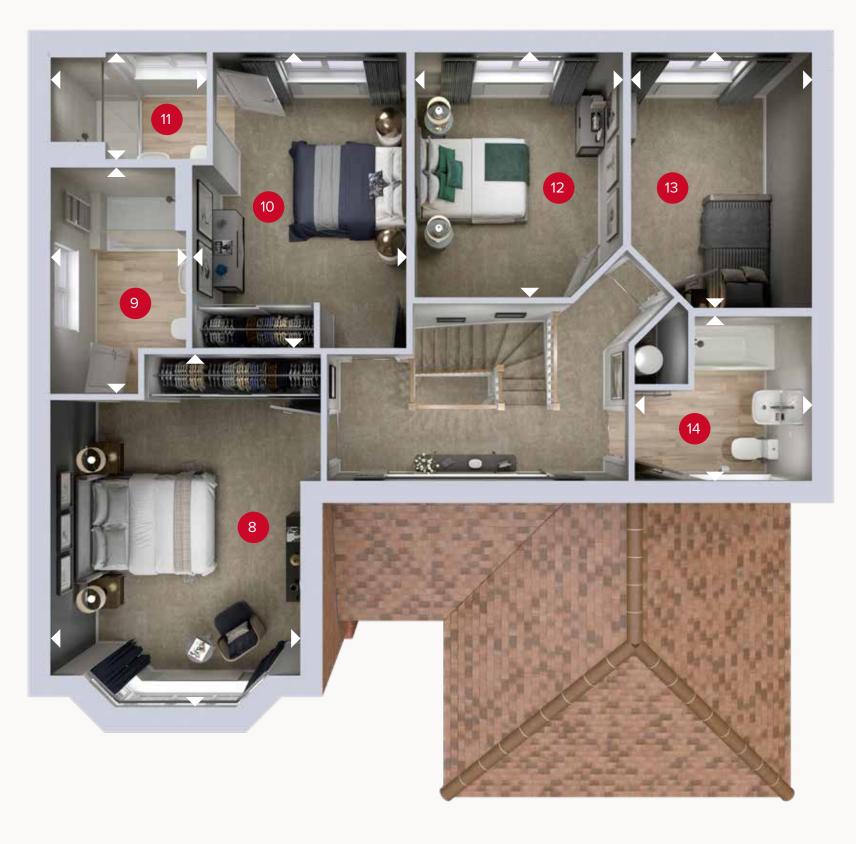

09.04.2024

FIRST FLOOR

## **FIRST FLOOR**

| 8 Bedroom 1   | 16'8" × 11'9"  | 5.09 x 3.57 m |
|---------------|----------------|---------------|
| 9 En-suite 1  | 10'10" × 6'4"  | 3.29 x 1.94 m |
| 10 Bedroom 2  | 14'4" × 10'2"  | 4.37 x 3.11 m |
| 11 En-suite 2 | 7'6" × 5'4"    | 2.28 x 1.63 m |
| 12 Bedroom 3  | 11'11" × 10'0" | 3.63 x 3.05 m |
| 13 Bedroom 4  | 12'5" × 8'6"   | 3.78 x 2.59 m |
| 14 Bathroom   | 8'4" × 7'9"    | 2.54 x 2.37 m |