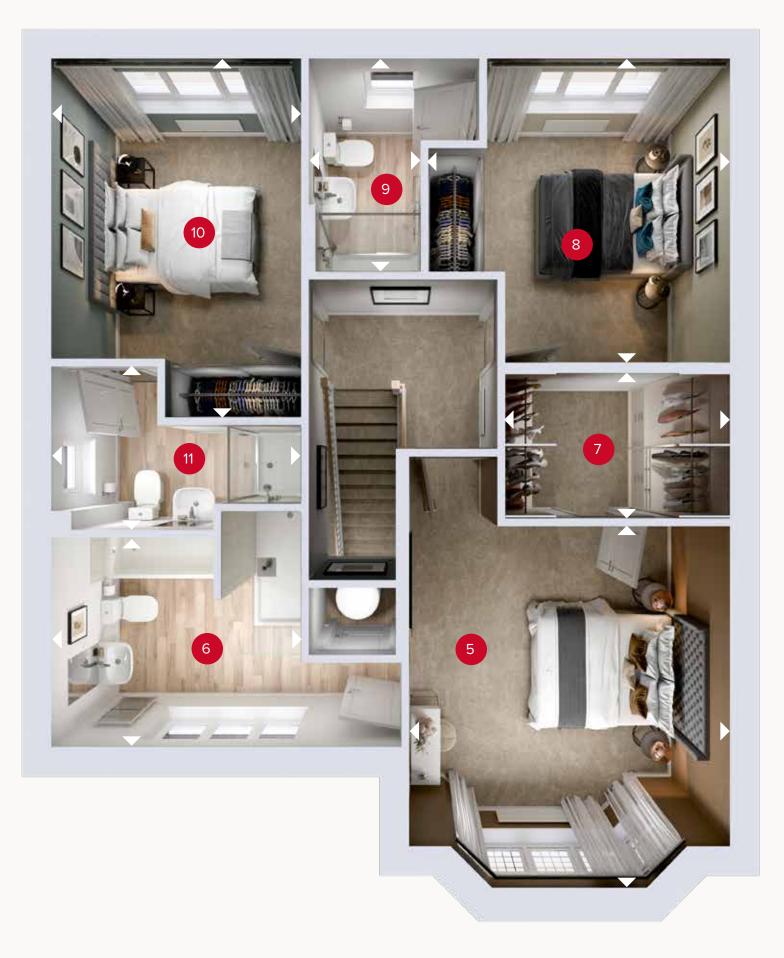

FIRST FLOOR

> Denotes where dimensions are taken from. All wardrobes are subject to site specification. Please see Sales Consultant for further details.

ov - oven ff - fridge freezer dw - dishwasher

wm - washing machine space td - tumble dryer space

## **FIRST FLOOR**

| 5 Bedroom 1   | 13'5" × 11'9" | 4.09 x 3.57 m |
|---------------|---------------|---------------|
| 6 En-suite 1  | 9'3" × 7'9"   | 2.83 x 2.36 m |
| 7 Wardrobe    | 8'2" x 5'5"   | 2.49 x 1.65 m |
| 8 Bedroom 2   | 11'5" × 11'0" | 3.49 x 3.35 m |
| 9 En-suite 2  | 8'1" × 4'2"   | 2.46 x 1.27 m |
| 10 Bedroom 3  | 13'7" × 9'3"  | 4.13 x 2.83 m |
| 11 En-suite 3 | 9'3" × 6'0"   | 2.83 x 1.83 m |