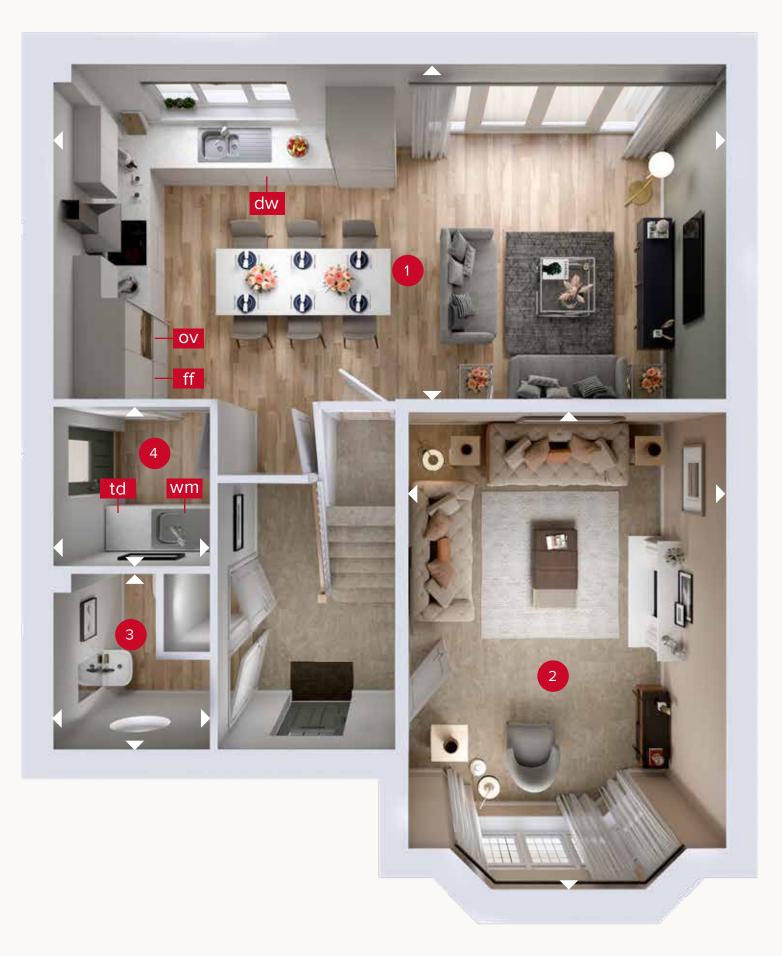

## **GROUND FLOOR**

Customers should note this illustration is an example of the Leamington Lifestyle house type. All dimensions indicated are approximate and the furniture layout is for illustrative purposes only. Homes may be 'handed' (mirror image) versions of the illustrations, and may be detached, semi-detached or terraced. Materials used may differ from plot to plot including render and roof tile colours. Detailed plans and specifications are available for inspection for each plot at our Customer Experience Suite or Sales Centre during working hours and customers must check their individual specifications prior to making a reservation. Please note that the specification show in this plan may include optional upgrades from standard specification. Please speak with your Sales Consultant or visit MyRedrow for more information. 01151-09 EG\_LEAMQ\_DM.2

> Denotes where dimensions are taken from. All wardrobes are subject to site specification. Please see Sales Consultant for further details.

ov - oven ff - fridge freezer dw - dishwasher

wm - washing machine space td - tumble dryer space

## **GROUND FLOOR**

| 1 Kitchen/Dining/<br>Family | 25'0" x 12'8" | 7.62 x 3.87 m |
|-----------------------------|---------------|---------------|
| 2 Lounge                    | 17'9" × 11'9" | 5.42 x 3.57 m |
| 3 Cloaks                    | 6'6" × 5'11"  | 1.99 x 1.80 m |
| 4 Utility                   | 6'1" × 5'11"  | 1.85 x 1.80 m |