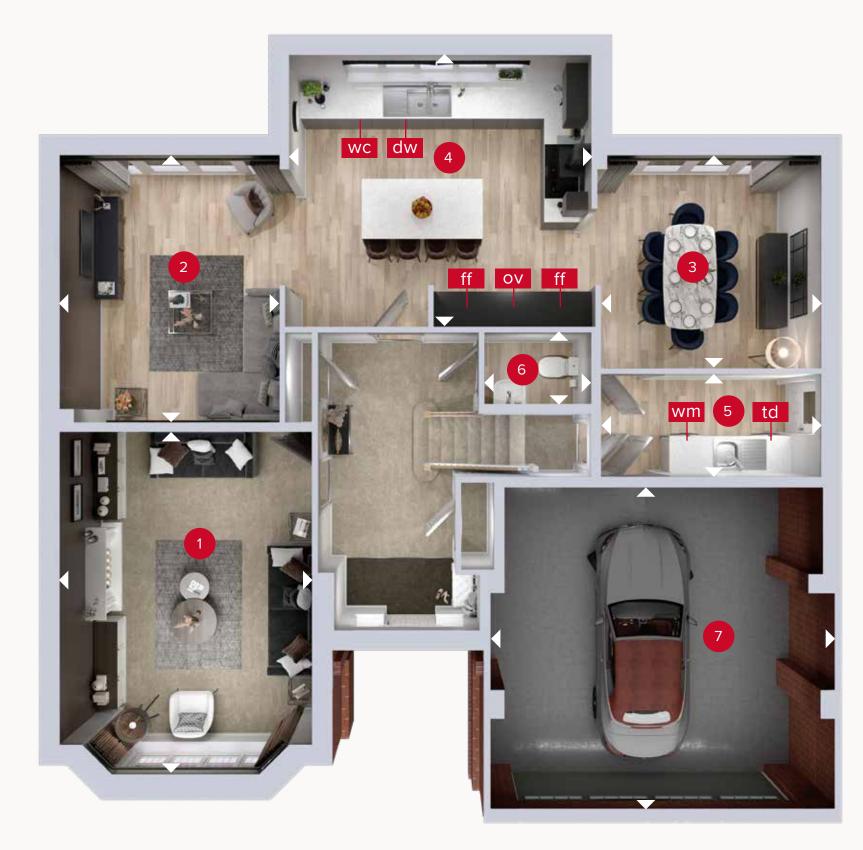

**GROUND FLOOR** 

Customers should note this illustration is an example of the Richmond house type. All dimensions indicated are approximate and the furniture layout is for illustrative purposes only. Homes may be 'handed' (mirror image) versions of the illustrations, and may be detached, semi-detached or terraced. Materials used may differ from plot to plot including render and roof tile colours. Detailed plans and specifications are available for inspection for each plot at our Customer Experience Suite or Sales Centre during working hours and customers must check their individual specifications prior to making a reservation. Please note that the specification show in this plan may include optional upgrades from standard specification. Please speak with your Sales Consultant or visit MyRedrow for more information. 01151-09 EG\_RICH\_DM.2

Denotes where dimensions are taken from. All wardrobes are subject to site specification. Please see Sales Consultant for further details.

ov - oven ff - fridge freezer dw - dishwasher

wm - washing machine space td - tumble dryer space wc - wine cooler

## **GROUND FLOOR**

| 1 Lounge  | 17'7" × 12'10" | 5.35 x 3.90 m |
|-----------|----------------|---------------|
| 2 Family  | 14'1" × 11'3"  | 4.28 x 3.42 m |
| 3 Dining  | 11'3" × 11'3"  | 3.43 x 3.42 m |
| 4 Kitchen | 15'5" × 14'3"  | 4.69 x 4.35 m |
| 5 Utility | 11'3" x 5'3"   | 3.42 x 1.61 m |
| 6 Cloaks  | 5'6" × 3'8"    | 1.68 x 1.12 m |
| 7 Garage  | 17'9" × 16'6"  | 5.41 x 5.03 m |