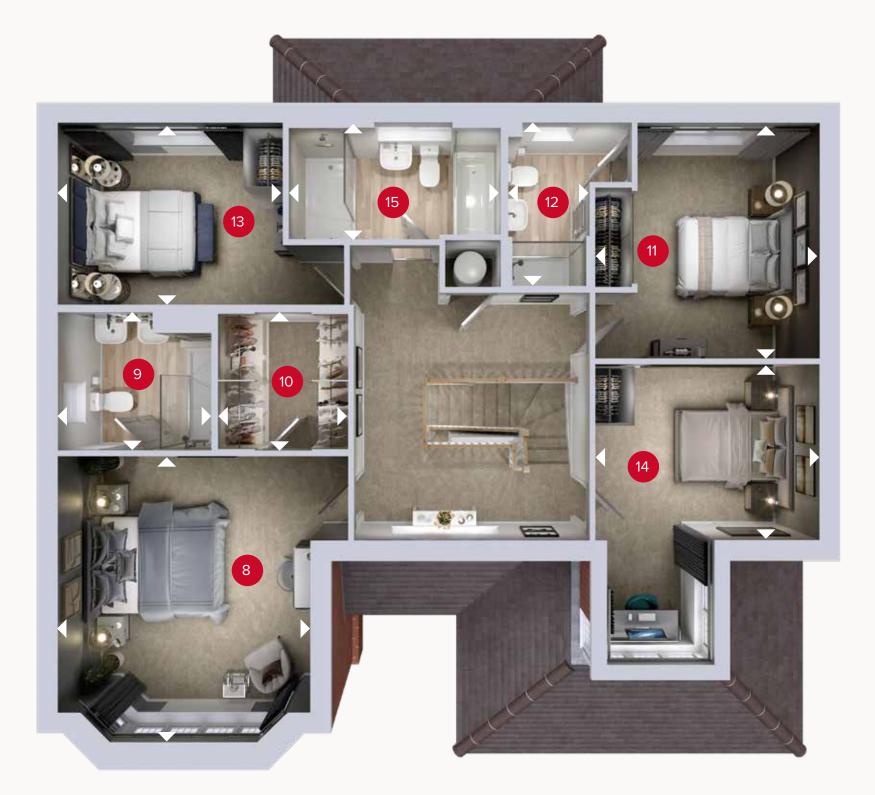

09.04.2024

FIRST FLOOR

## **FIRST FLOOR**

| 8  | Bedroom 1  | 14'8" × 12'10" | 4.46 x 3.90 m |
|----|------------|----------------|---------------|
| 9  | En-suite 1 | 7'9" × 7'1"    | 2.37 x 2.17 m |
| 10 | Wardrobe   | 7'1" × 6'9"    | 2.17 x 2.06 m |
| 11 | Bedroom 2  | 12'5" × 11'5"  | 3.78 x 3.49 m |
| 12 | En-suite 2 | 8'9" × 4'2"    | 2.66 x 1.28 m |
| 13 | Bedroom 3  | 11'7" × 9'8"   | 3.54 x 2.94 m |
| 14 | Bedroom 4  | 11'5" × 9'0"   | 3.49 x 2.74 m |
| 15 | Bathroom   | 10'10" × 6'1"  | 3.30 x 1.86 m |