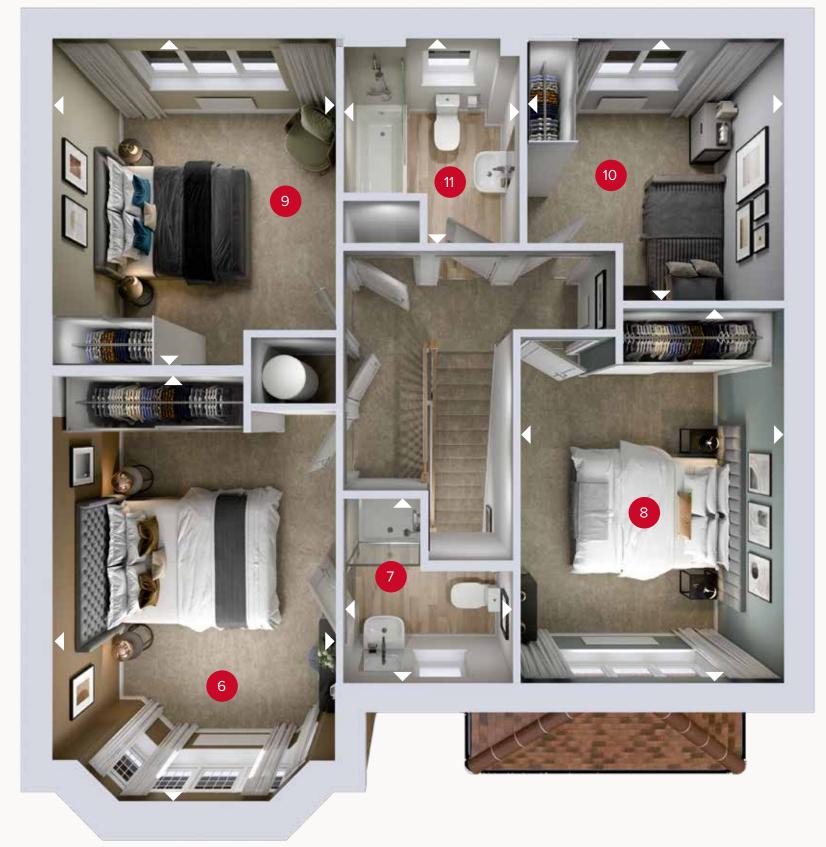

# GROUND FLOOR FIRST FLOOR

# THE OXFORD

## FIRST FLOOR

| 6  | Bedroom 1 | 16'5" × 10'7" | 5.01 x 3.23 m |
|----|-----------|---------------|---------------|
| 7  | En-suite  | 7'2" × 6'6"   | 2.19 x 1.98 m |
| 8  | Bedroom 2 | 14'7" × 9'11" | 4.45 x 3.02 n |
| 9  | Bedroom 3 | 12'3" × 10'7" | 3.75 x 3.23 m |
| 10 | Bedroom 4 | 9'9" x 9'9"   | 2.96 x 2.96 r |
| 11 | Bathroom  | 7'7" × 6'8"   | 2.30 x 2.04 r |

ov - oven ff - fridge freezer dw - dishwasher wm - washing machine space td - tumble dryer space

Denotes where dimensions are taken from. All wardrobes are subject to site specification. Please see Sales Consultant for further details.