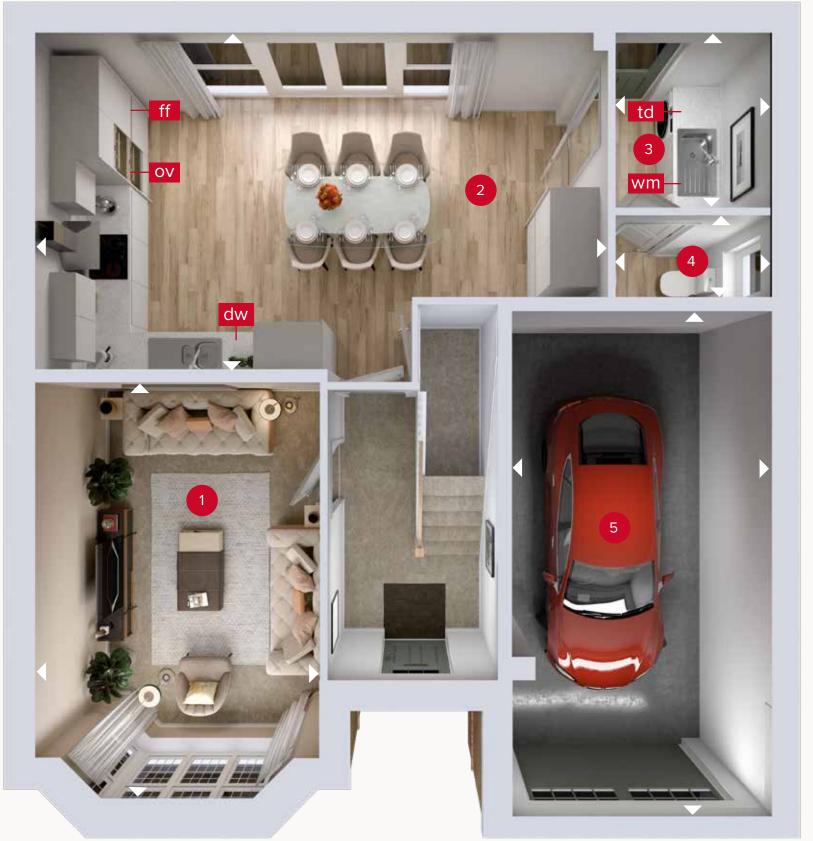

# GROUND FLOOR FIRST FLOOR

# THE OXFORD

### **GROUND FLOOR**

| 1 | Lounge             | 15'11" × 10'7" | 4.85 x 3.23 m |
|---|--------------------|----------------|---------------|
| 2 | Kitchen/<br>Dining | 21'5" x 12'9"  | 6.53 x 3.88 n |
| 3 | Utility            | 6'7" x 5'10"   | 2.01 x 1.78 m |
| 4 | Cloaks             | 5'10" x 3'0"   | 1.78 x 0.92 m |
| 5 | Garage             | 19'4" × 9'8"   | 5.89 x 2.94 r |

ov - oven ff - fridge freezer dw - dishwasher wm - washing machine space td - tumble dryer space

Denotes where dimensions are taken from. All wardrobes are subject to site specification. Please see Sales Consultant for further details.