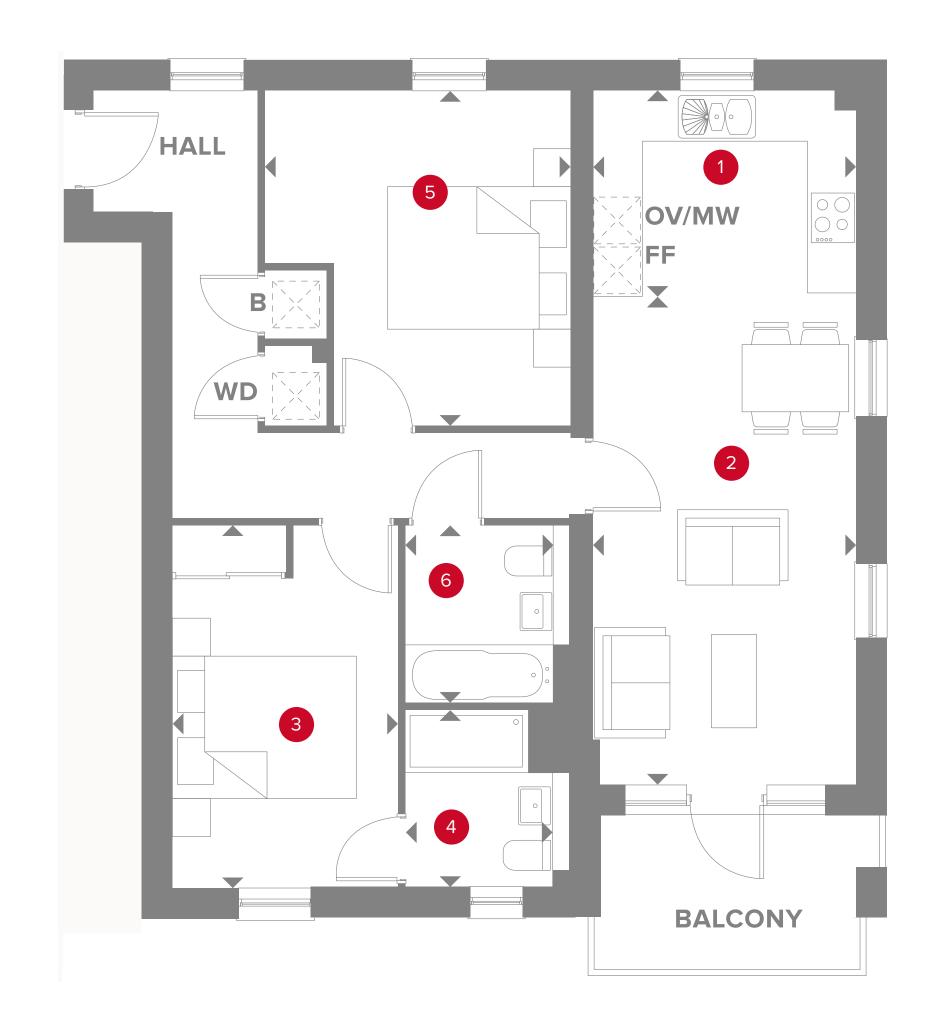

## APARTMENT TYPE 1

## PLOT 683

## PLAZA COURT FIRST FLOOR

1 Kitchen

10'7" × 8'

3.22 x 2.45 m

2 Lounge/Dining

19'8" x 10'7"

5.97 x 3.22 m

3 Bedroom 1

14'6" × 9'1"

4.41 x 3.72 m

4 En-Suite

7′1" × 5′10"

2.16 x 1.79 m

5 Bedroom 2

13'4" x 12'3"

4.07 x 3.72 m

6 Bathroom

7′5" × 5′10"

2.25 x 1.79 m

◆ Dimensions start

**B** Boiler

**WD** Washer/dryer

**KEY** 

**OV/MV** Oven & microwave

Fridge/freezer

Customers should note this illustration is an example of the Plaza Court apartments. All dimensions indicated are approximate and the furniture layout is for illustrative purposes only. Materials used may differ from plot to plot including render and roof tile colours. Detailed plans and specifications are available for inspection for each plot at our Sales Centre during working hours and customers must check their individual specifications prior to making a reservation. Please see Sales Consultant for further details.