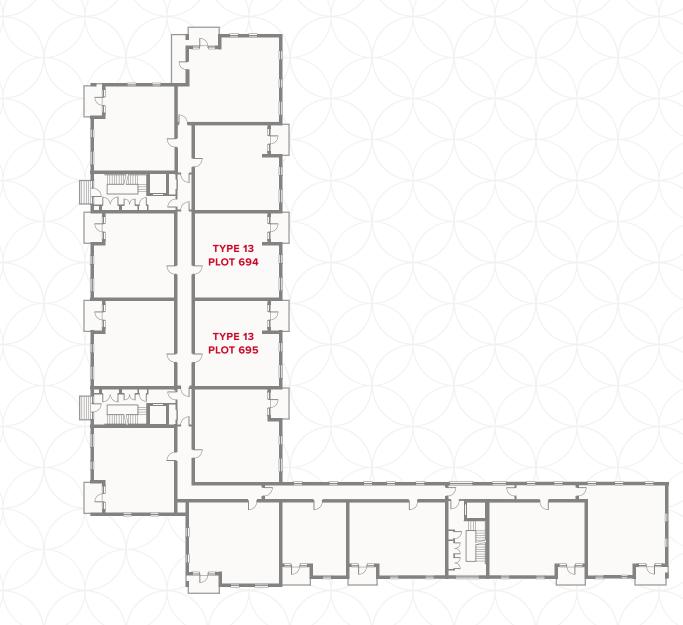

## APARTMENT TYPE 13 PLOT 694 & 695

Customers should note this illustration is an example of the Plaza Court apartments. All dimensions indicated are approximate and the furniture layout is for illustrative purposes only. Materials used may differ from plot to plot including render and roof tile colours. Detailed plans and specifications are available for inspection for each plot at our Sales Centre during working hours and customers must check their individual specifications prior to making a reservation. Please see Sales Consultant for further details.