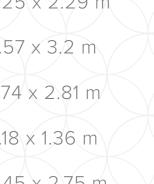

## PLAZA COURT **FIRST FLOOR**

| 1 Kitchen       | 13'11" x 7'6" | 4.25 x 2.29 m |
|-----------------|---------------|---------------|
| 2 Lounge/Dining | 18'3" x 10'6" | 5.57 x 3.2 m  |
| 3 Bedroom 1     | 15'7" x 9'3"  | 4.74 x 2.81 m |
| 4 En-Suite      | 7'2" x 4'6"   | 2.18 x 1.36 m |
| 5 Bedroom 2     | 17'11" × 9'   | 5.45 x 2.75 m |
| 6 Bathroom      | 7'1" x 5'11"  | 2.16 x 1.8 m  |