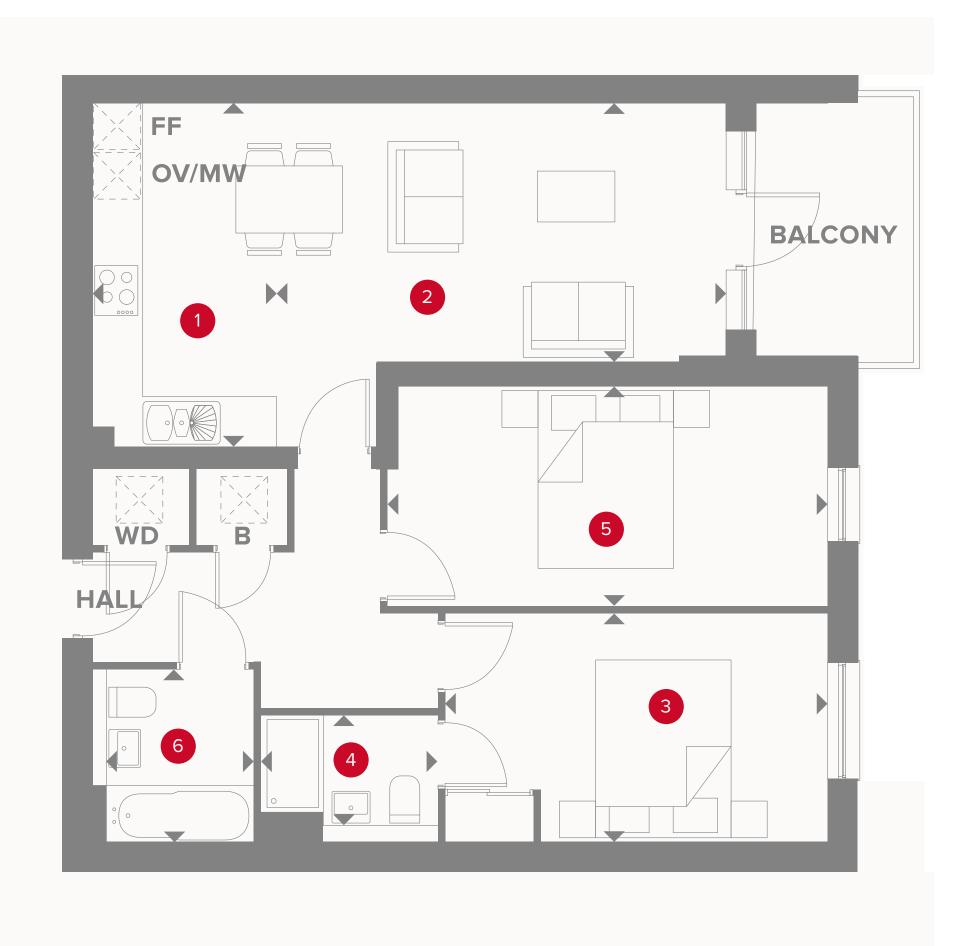

## APARTMENT TYPE 13 PLOT 694 & 695

Customers should note this illustration is an example of the Plaza Court apartments. All dimensions indicated are approximate and the furniture layout is for illustrative purposes only. Materials used may differ from plot to plot including render and roof tile colours. Detailed plans and specifications are available for inspection for each plot at our Sales Centre during working hours and customers must check their individual specifications prior to making a reservation. Please see Sales Consultant for further details.

## PLAZA COURT **FIRST FLOOR**

| 1 Kitchen       | 13'11" x 7'6" | 4.25 x 2.29 m |
|-----------------|---------------|---------------|
| 2 Lounge/Dining | 18'3" x 10'6" | 5.57 x 3.2 m  |
| 3 Bedroom 1     | 15'7" x 9'3"  | 4.74 x 2.81 m |
| 4 En-Suite      | 7'2" x 4'6"   | 2.18 x 1.36 m |
| 5 Bedroom 2     | 17'11" × 9'   | 5.45 x 2.75 m |
| 6 Bathroom      | 7'1" x 5'11"  | 2.16 x 1.8 m  |

## KEY

00 Hob **OV/MV** Oven & microwave FF Fridge/freezer

Dimensions start

B Boiler

WD Washer/dryer