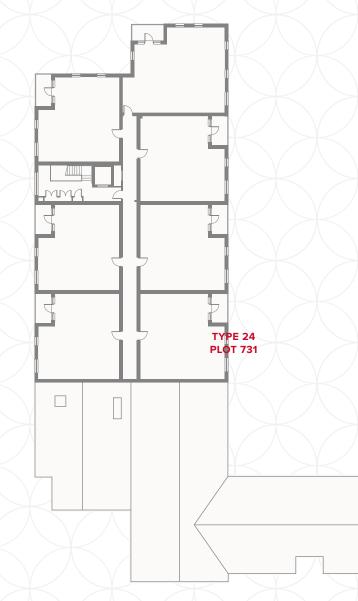

## APARTMENT TYPE 24 PLOT 731

Customers should note this illustration is an example of the Plaza Court apartments. All dimensions indicated are approximate and the furniture layout is for illustrative purposes only. Materials used may differ from plot to plot including render and roof tile colours. Detailed plans and specifications are available for inspection for each plot at our Sales Centre during working hours and customers must check their individual specifications prior to making a reservation. Please see Sales Consultant for further details.

## PLAZA COURT FOURTH FLOOR

| 1 Kitchen       | 12'8" x 7'6"  | 3.85 x 2.29 m |
|-----------------|---------------|---------------|
| 2 Lounge/Dining | 16'4" x 11'2" | 4.98 x 3.39 m |
| 3 Bedroom 1     | 15'7" x 9'3"  | 4.74 x 2.82 m |
| 4 En-Suite      | 7'2" x 4'6"   | 2.18 x 1.36 m |
| 5 Bedroom 2     | 17'11" × 9'   | 5.45 x 2.75 m |
| 6 Bathroom      | 7'1" × 5'11"  | 2.16 x 1.8 m  |