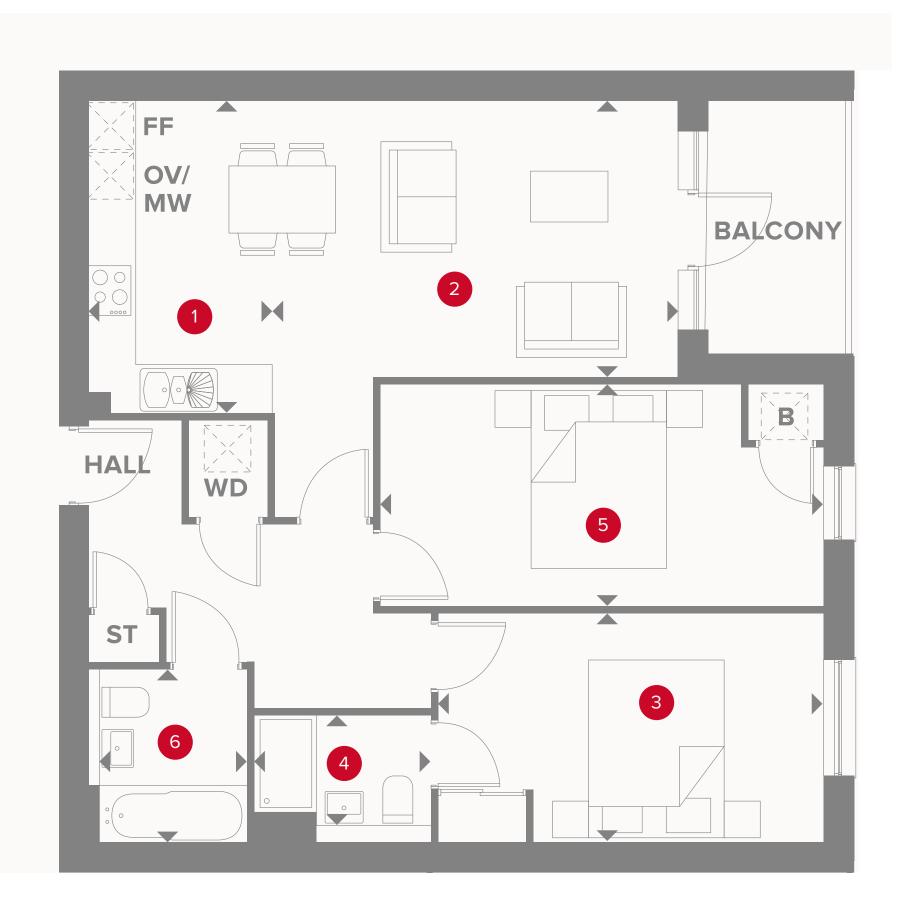

## APARTMENT TYPE 24 PLOT 731

Customers should note this illustration is an example of the Plaza Court apartments. All dimensions indicated are approximate and the furniture layout is for illustrative purposes only. Materials used may differ from plot to plot including render and roof tile colours. Detailed plans and specifications are available for inspection for each plot at our Sales Centre during working hours and customers must check their individual specifications prior to making a reservation. Please see Sales Consultant for further details.

## PLAZA COURT FOURTH FLOOR

| 1 Kitchen       | 12'8" x 7'6"  | 3.85 x 2.29 m |
|-----------------|---------------|---------------|
| 2 Lounge/Dining | 16'4" x 11'2" | 4.98 x 3.39 m |
| 3 Bedroom 1     | 15'7" x 9'3"  | 4.74 x 2.82 m |
| 4 En-Suite      | 7'2" x 4'6"   | 2.18 x 1.36 m |
| 5 Bedroom 2     | 17'11" × 9'   | 5.45 x 2.75 m |
| 6 Bathroom      | 7'1" × 5'11"  | 2.16 x 1.8 m  |

## KEY

HobOV/MVFFFridge/freezer

Dimensions start

B Boiler

WD Washer/dryer