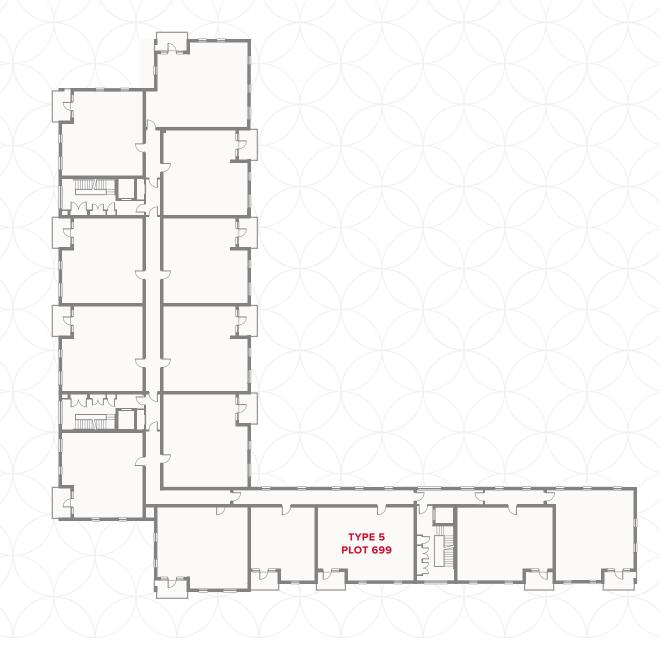

## APARTMENT TYPE 5 PLOT 699

Customers should note this illustration is an example of the Plaza Court apartments. All dimensions indicated are approximate and the furniture layout is for illustrative purposes only. Materials used may differ from plot to plot including render and roof tile colours. Detailed plans and specifications are available for inspection for each plot at our Sales Centre during working hours and customers must check their individual specifications prior to making a reservation. Please see Sales Consultant for further details.