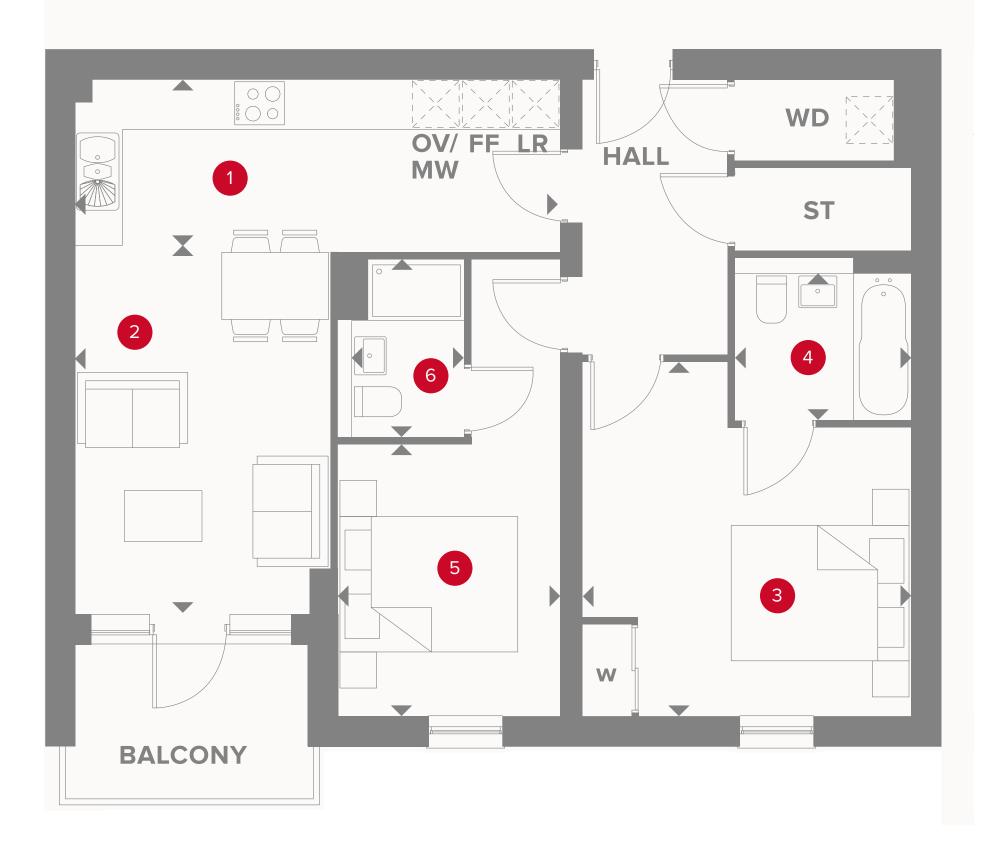

## APARTMENT TYPE 5 PLOT 699

Customers should note this illustration is an example of the Plaza Court apartments. All dimensions indicated are approximate and the furniture layout is for illustrative purposes only. Materials used may differ from plot to plot including render and roof tile colours. Detailed plans and specifications are available for inspection for each plot at our Sales Centre during working hours and customers must check their individual specifications prior to making a reservation. Please see Sales Consultant for further details.

## PLAZA COURT **SECOND FLOOR**

| 1 Kitchen       | 19'8" X 6'8"  | 5.99 x 2.04   |
|-----------------|---------------|---------------|
| 2 Lounge/Dining | 15' X 10'5"   | 4.56 x 3.17 m |
| 3 Bedroom 1     | 14'4" x 13'3" | 4.36 x 4.05 m |
| 4 En-Suite 1    | 7'2" x 4'6"   | 2.18 x 1.36 m |
| 5 Bedroom 2     | 11' x 9'      | 3.35 x 2.75 m |
| 6 En-Suite 2    | 7'1" x 5'11"  | 2.16 x 1.8 m  |

## KEY

00 Hob **OV/MV** Oven & microwave FF Fridge/freezer

 Dimensions start **WD** Washer/dryer LR Larder

ST Store W Wardrobe