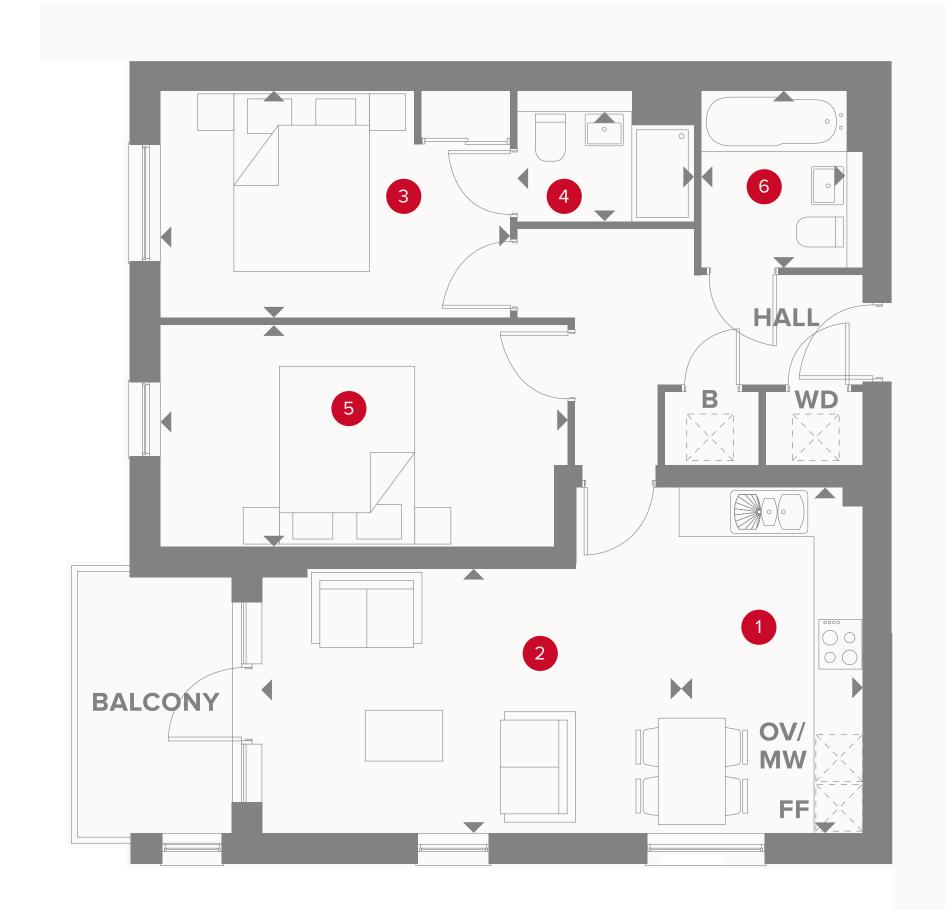

## APARTMENT TYPE 8 PLOT 702

Customers should note this illustration is an example of the Plaza Court apartments. All dimensions indicated are approximate and the furniture layout is for illustrative purposes only. Materials used may differ from plot to plot including render and roof tile colours. Detailed plans and specifications are available for inspection for each plot at our Sales Centre during working hours and customers must check their individual specifications prior to making a reservation. Please see Sales Consultant for further details.

## PLAZA COURT SECOND FLOOR

| 1 Kitchen       | 13'11" x 7'5"  | 4.25 x 2.27 m |
|-----------------|----------------|---------------|
| 2 Lounge/Dining | 16'11" x 10'7" | 5.15 x 3.22 m |
| 3 Bedroom 1     | 14'2" × 9'     | 4.31 x 2.75 m |
| 4 En-Suite      | 7'2" x 4'6"    | 2.18 x 1.36 m |
| 5 Bedroom 2     | 16'6" x 9'     | 5.02 x 2.75 m |
| 6 Bathroom      | 7'1" x 5'11"   | 2.16 x 1.8 m  |

## KEY

HobOV/MVFFFridge/freezer

Dimensions start

B BoilerWD Washer/dryer