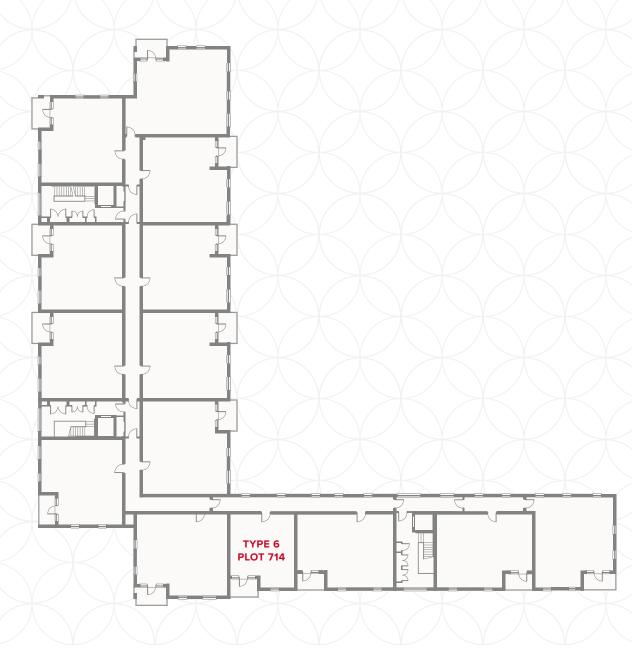

## APARTMENT TYPE 6 PLOT 714

Customers should note this illustration is an example of the Plaza Court apartments. All dimensions indicated are approximate and the furniture layout is for illustrative purposes only. Materials used may differ from plot to plot including render and roof tile colours. Detailed plans and specifications are available for inspection for each plot at our Sales Centre during working hours and customers must check their individual specifications prior to making a reservation. Please see Sales Consultant for further details.