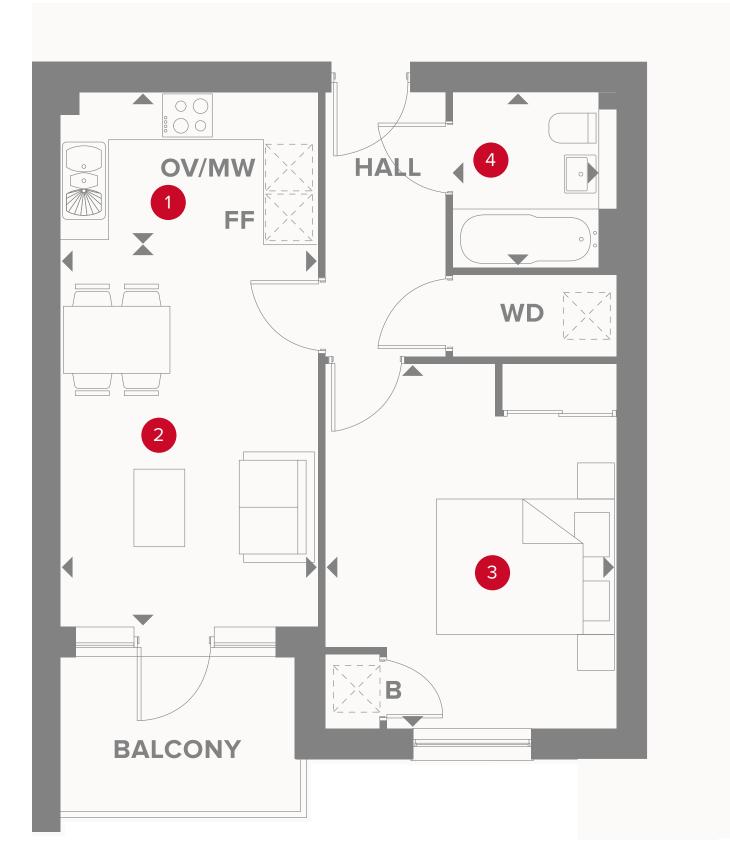

## APARTMENT TYPE 6 PLOT 714

Customers should note this illustration is an example of the Plaza Court apartments. All dimensions indicated are approximate and the furniture layout is for illustrative purposes only. Materials used may differ from plot to plot including render and roof tile colours. Detailed plans and specifications are available for inspection for each plot at our Sales Centre during working hours and customers must check their individual specifications prior to making a reservation. Please see Sales Consultant for further details.

## PLAZA COURT THIRD FLOOR

| 1 Kitchen  |       | 10'5" x 6'1"   | 3.17 x 1.87 m |
|------------|-------|----------------|---------------|
| 2 Lounge/D | ining | 15'7" x 10'"   | 4.75 x 3.17 m |
| 3 Bedroom  | 1     | 14'9" × 11'10" | 4.5 x 3.61 m  |
| 4 Bathroom |       | 7'1" x 5'11"   | 2.16 x 1.8 m  |
|            |       |                |               |

## KEY

HobOV/MVFFFridge/freezer

Dimensions start

B BoilerWD Washer/dryer