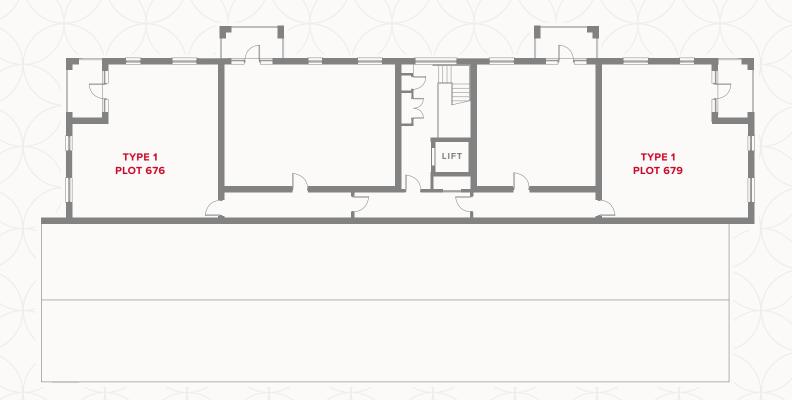

### **KEY**

**OV** Oven

**FF** Fridge/freezer **B** Boiler

◆ Dimensions start

**ST** Storage cupboard **WD** Washer/Dryer

**CONSUMER** 

PLOT 676 & 679 (HANDED)

# PLAZA CENTRAL WESTGATE HOUSE THIRD FLOOR

1 Kitchen 13' x 6'1" 3.97 x 1.87 m 2 Lounge/Dining 4.6 x 3.22 m 15'1" × 10'7" 3 Bedroom 1 5.01 x 2.76 m 16'5 x 9'1" 4 En-Suite 2.18 x 1.34 m 7'2" x 4'5" 5 Bedroom 2 4.32 x 2.69 m 14'2" x 8'10" 6 Bathroom 2.16 x 1.8 m 7'1" x 5'11"

### **KEY**

**OV** Oven

**B** Boiler

**FF** Fridge/freezer

◆ Dimensions start

**ST** Storage cupboard

**WD** Washer/Dryer