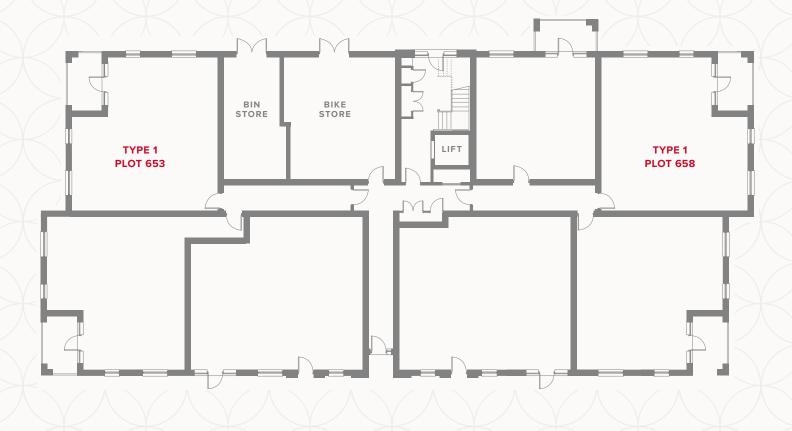

# PLAZA CENTRAL WESTGATE HOUSE

ONE & TWO BEDROOM APARTMENTS



### FIRST FLOOR



## GROUND FLOOR



## THIRD FLOOR



## SECOND FLOOR





PLOT 653 & 658 (HANDED)



# PLAZA CENTRAL WESTGATE HOUSE **GROUND FLOOR**

1 Kitchen 3.97 x 1.87 m 13' x 6'1" 2 Lounge/Dining 4.6 x 3.22 m 15'1" × 10'7" 3 Bedroom 1 16'5" x 9'1" 5.01 x 2.76 m 4 En-Suite 2.18 x 1.34 m 7'2" x 4'5"

5 Bedroom 2 6 Bathroom 2.16 x 1.8 m 7'1" x 5'11"

14'2" x 8'10"



#### **KEY**

**OV** Oven

**B** Boiler

**FF** Fridge/freezer

◆ Dimensions start

**ST** Storage cupboard

**WD** Washer/Dryer



4.32 x 2.69 m

PLOT 661 & 666 (HANDED)



# PLAZA CENTRAL WESTGATE HOUSE FIRST FLOOR

1 Kitchen 3.97 x 1.87 m 13' x 6'1" 2 Lounge/Dining 4.6 x 3.22 m 15'1" × 10'7" 3 Bedroom 1 16'5" x 9'1" 5.01 x 2.76 m 4 En-Suite 2.18 x 1.34 m 7'2" x 4'5" 5 Bedroom 2 4.32 x 2.67 m 14'2" x 8'10" 6 Bathroom 2.16 x 1.8 m 7'1" x 5'11"



#### **KEY**

**OV** Oven

**FF** Fridge/freezer

**B** Boiler

◆ Dimensions start

ST Storage cupboard

WD Washer/Dryer



PLOT 669 & 674 (HANDED)



# PLAZA CENTRAL WESTGATE HOUSE SECOND FLOOR

| 1 | Kitchen       | 13' x 6'1"    | 3.97 x 1.87 m |
|---|---------------|---------------|---------------|
| 2 | Lounge/Dining | 15'1" x 10'7" | 4.6