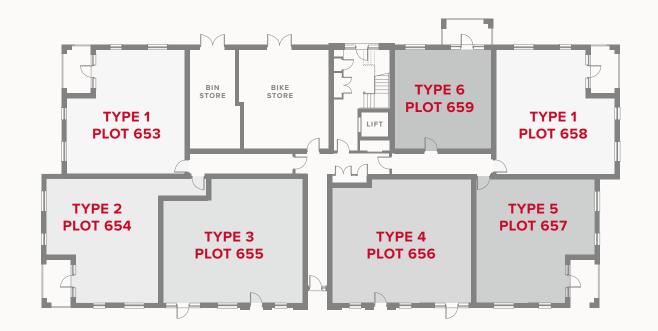

# PLAZA CENTRAL WESTGATE HOUSE

ONE & TWO BEDROOM APARTMENTS



### FIRST FLOOR



## GROUND FLOOR



## THIRD FLOOR



## SECOND FLOOR





PLOT 653 & 658 (HANDED)



# PLAZA CENTRAL WESTGATE HOUSE **GROUND FLOOR**

1 Kitchen 3.97 x 1.87 m 13' x 6'1" 2 Lounge/Dining 4.6 x 3.22 m 15'1" × 10'7" 3 Bedroom 1 16'5" x 9'1" 5.01 x 2.76 m 4 En-Suite 2.18 x 1.34 m 7'2" x 4'5"

5 Bedroom 2 6 Bathroom 2.16 x 1.8 m 7'1" x 5'11"

14'2" x 8'10"



#### **KEY**

**OV** Oven

**B** Boiler

**FF** Fridge/freezer

◆ Dimensions start

**ST** Storage cupboard

**WD** Washer/Dryer



4.32 x 2.69 m

PLOT 661 & 666 (HANDED)



# PLAZA CENTRAL WESTGATE HOUSE FIRST FLOOR

1 Kitchen 3.97 x 1.87 m 13' x 6'1" 2 Lounge/Dining 4.6 x 3.22 m 15'1" × 10'7" 3 Bedroom 1 16'5" x 9'1" 5.01 x 2.76 m 4 En-Suite 2.18 x 1.34 m 7'2" x 4'5" 5 Bedroom 2 4.32 x 2.67 m 14'2" x 8'10" 6 Bathroom 2.16 x 1.8 m 7'1" x 5'11"



#### **KE