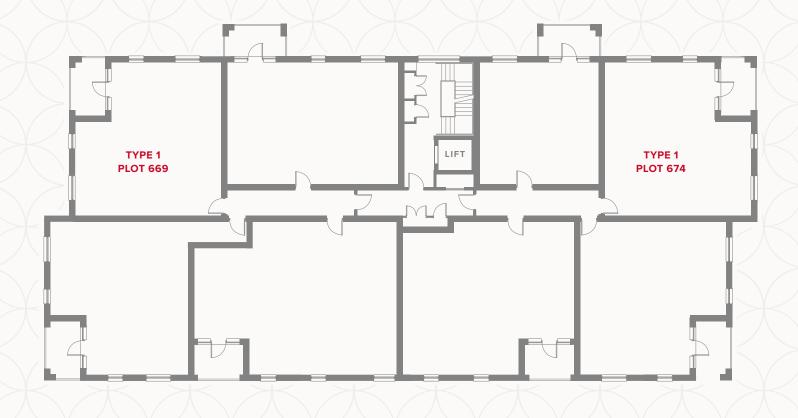

#### **KEY**

**OV** Oven

**FF** Fridge/freezer

**B** Boiler

◆ Dimensions start

ST Storage cupboard

WD Washer/Dryer

PLOT 669 & 674 (HANDED)

# PLAZA CENTRAL WESTGATE HOUSE SECOND FLOOR

| 1 | Kitchen       | 13' x 6'1"    | 3.97 x 1.87 m |
|---|---------------|---------------|---------------|
| 2 | Lounge/Dining | 15'1" x 10'7" | 4.6 x 3.22 m  |
| 3 | Bedroom 1     | 16'5" x 9'1"  | 5.01 x 2.76 m |
| 4 | En-Suite      | 7'2" × 4'5"   | 2.18 x 1.34 m |
| 5 | Bedroom 2     | 14'2" × 8'10" | 4.32 x 2.67 r |
| 6 | Bathroom      | 7'1" × 5'11"  | 2.16 x 1.8 m  |

### **KEY**

**OV** Oven

**FF** Fridge/freezer **B** Boiler

◆ Dimensions start

**ST** Storage cupboard **WD** Washer/Dryer

**CONSUMER** 

PLOT 676 & 679 (HANDED)