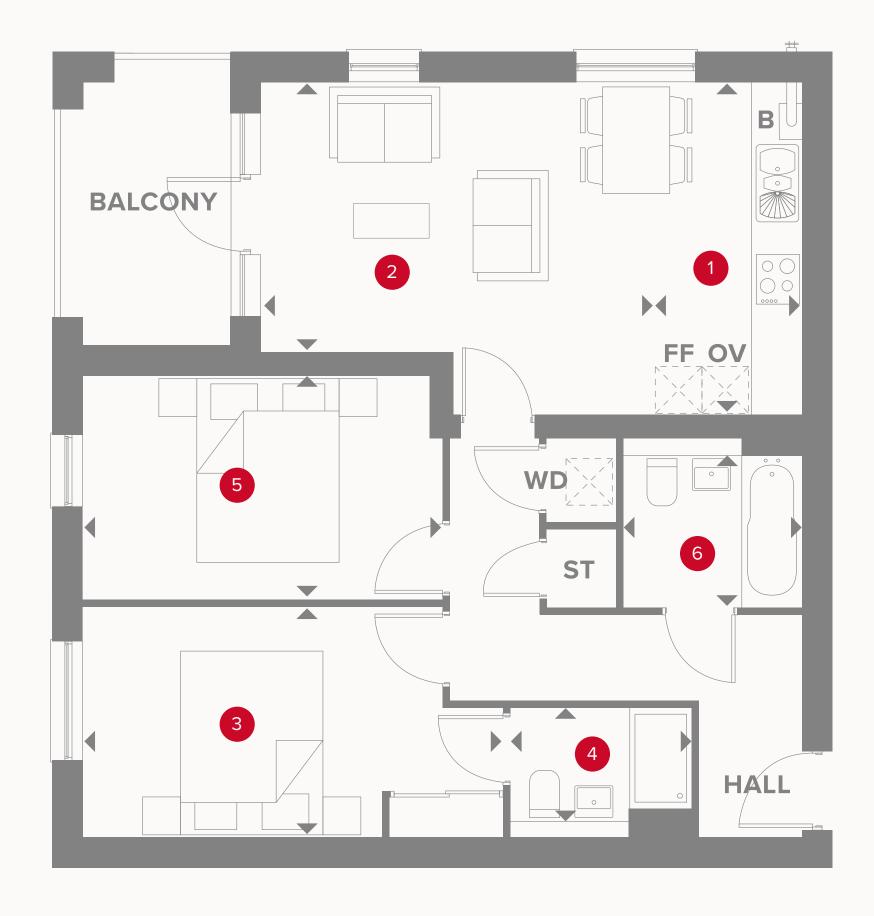

# PLAZA CENTRAL WESTGATE HOUSE FIRST FLOOR

1 Kitchen 3.97 x 1.87 m 13' x 6'1" 2 Lounge/Dining 4.6 x 3.22 m 15'1" × 10'7" 3 Bedroom 1 16'5" x 9'1" 5.01 x 2.76 m 4 En-Suite 2.18 x 1.34 m 7'2" x 4'5" 5 Bedroom 2 4.32 x 2.67 m 14'2" x 8'10" 6 Bathroom 2.16 x 1.8 m 7'1" x 5'11"

#### **KEY**

**OV** Oven

**FF** Fridge/freezer

**B** Boiler

◆ Dimensions start

ST Storage cupboard

WD Washer/Dryer

PLOT 669 & 674 (HANDED)