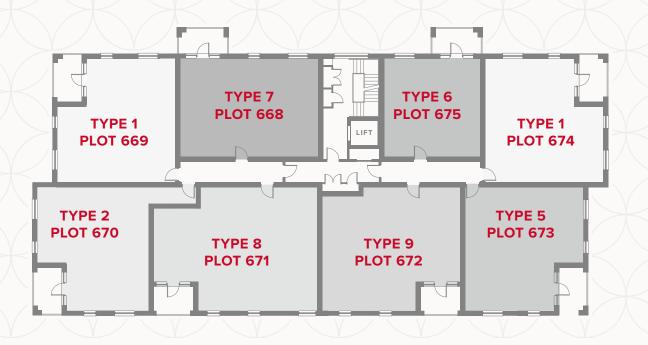

# PLAZA CENTRAL WESTGATE HOUSE

ONE & TWO BEDROOM APARTMENTS



### FIRST FLOOR



## GROUND FLOOR



## THIRD FLOOR



## SECOND FLOOR





PLOT 653 & 658 (HANDED)



# PLAZA CENTRAL WESTGATE HOUSE **GROUND FLOOR**

1 Kitchen 3.97 x 1.87 m 13' x 6'1" 2 Lounge/Dining 4.6 x 3.22 m 15'1" × 10'7" 3 Bedroom 1 16'5" x 9'1" 5.01 x 2.76 m 4 En-Suite 2.18 x 1.34 m 7'2" x 4'5"

5 Bedroom 2 6 Bathroom 2.16 x 1.8 m 7'1" x 5'11"

14'2" x 8'10"



#### **KEY**

**OV** Oven

**B** Boiler

**FF** Fridge/freezer

◆ Dimensions start

**ST** Storage cupboard

**WD** Washer/Dryer



4.32 x 2.69 m

PLOT 661 & 666 (HANDED)



# PLAZA CENTRAL WESTGATE HOUSE FIRST FLOOR

1 Kitchen 3.97 x 1.87 m 13' x 6'1" 2 Lounge/Dining 4.6 x 3.22 m 15'1" × 10'7" 3 Bedroom 1 16'5" x 9'1" 5.01 x 2.76 m 4 En-Suite 2.18 x 1.34 m 7'2" x 4'5" 5 Bedroom 2 4.32 x 2.67 m 14'2" x 8'10" 6 Bathroom 2.16 x 1.8 m 7'1" x 5'11"



#### **KEY**

**OV** Oven

**FF** Fridge/freez