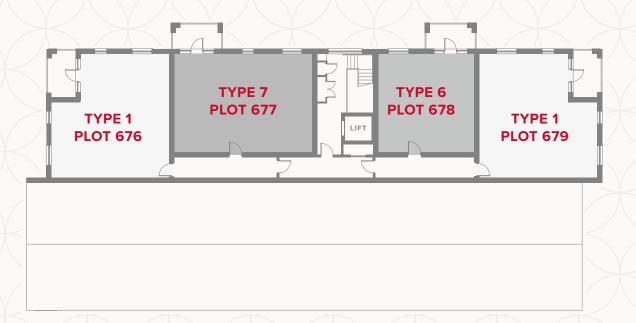

# PLAZA CENTRAL WESTGATE HOUSE

ONE & TWO BEDROOM APARTMENTS



### FIRST FLOOR



## GROUND FLOOR



## THIRD FLOOR



## SECOND FLOOR





PLOT 653 & 658 (HANDED)



# PLAZA CENTRAL WESTGATE HOUSE **GROUND FLOOR**

1 Kitchen 3.97 x 1.87 m 13' x 6'1" 2 Lounge/Dining 4.6 x 3.22 m 15'1" × 10'7" 3 Bedroom 1 16'5" x 9'1" 5.01 x 2.76 m 4 En-Suite 2.18 x 1.34 m 7'2" x 4'5"

5 Bedroom 2 6 Bathroom 2.16 x 1.8 m 7'1" x 5'11"

14'2" x 8'10"



#### **KEY**

**OV** Oven

**B** Boiler

**FF** Fridge/freezer

◆ Dimensions start

**ST** Storage cupboard

**WD** Washer/Dryer



4.32 x 2.69 m

PLOT 661 & 666 (HANDED)



# PLAZA CENTRAL WESTGATE HOUSE FIRST FLOOR

1 Kitchen 3.97 x 1.87 m 13' x 6'1" 2 Lounge/Dining 4.6 x 3.22 m 15'1" × 10'7" 3 Bedroom 1 16'5" x 9'1" 5.01 x 2.76 m 4 En-Suite 2.18 x 1.34 m 7'2" x 4'5" 5 Bedroom 2 4.32 x 2.67 m 14'2" x 8'10" 6 Bathroom 2.16 x 1.8 m 7'1" x 5'11"



#### **KEY**

**OV** Oven