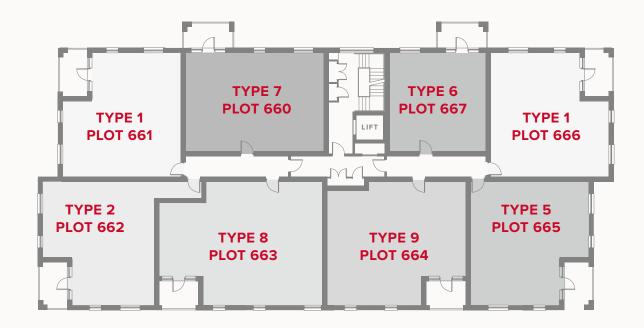

# PLAZA CENTRAL WESTGATE HOUSE

ONE & TWO BEDROOM APARTMENTS



### FIRST FLOOR



## GROUND FLOOR



## THIRD FLOOR



## SECOND FLOOR





PLOT 653 & 658 (HANDED)



# PLAZA CENTRAL WESTGATE HOUSE **GROUND FLOOR**

1 Kitchen 3.97 x 1.87 m 13' x 6'1" 2 Lounge/Dining 4.6 x 3.22 m 15'1" × 10'7" 3 Bedroom 1 16'5" x 9'1" 5.01 x 2.76 m 4 En-Suite 2.18 x 1.34 m 7'2" x 4'5"

5 Bedroom 2 6 Bathroom 2.16 x 1.8 m 7'1" x 5'11"

14'2" x 8'10"



#### **KEY**

**OV** Oven

**B** Boiler

**FF** Fridge/freezer

◆ Dimensions start

**ST** Storage cupboard

**WD** Washer/Dryer



4.32 x 2.69 m

PLOT 661 & 666 (HANDED)



# PLAZA CENTRAL WESTGATE HOUSE FIRST FLOOR

1 Kitchen 3.97 x 1.87 m 13' x 6'1" 2 Lounge/Dining 4.6 x 3.22 m 15'1" × 10'7" 3 Bedroom 1 16'5" x 9'1" 5.01 x 2.76 m 4 En-Suite 2.18 x 1.34 m 7'2" x 4'5" 5 Bedroom 2 4.32 x 2.67 m 14'2" x 8'10" 6 Bathroom 2.16 x 1.8 m 7'1" x