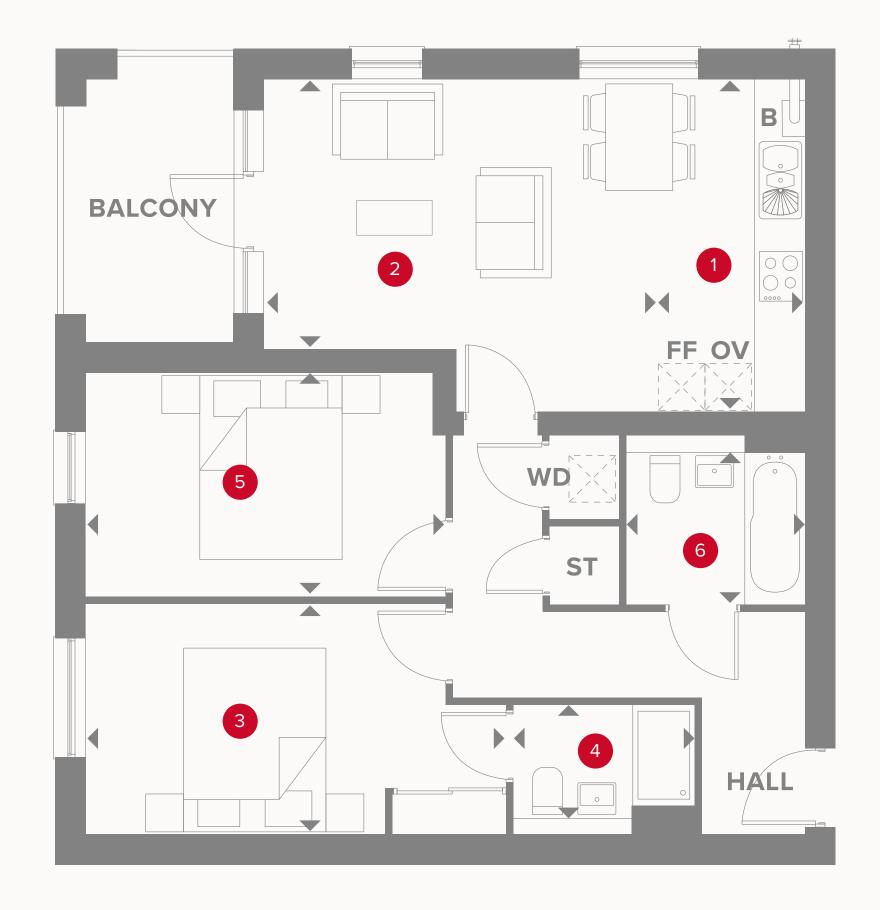

# PLAZA CENTRAL WESTGATE HOUSE **GROUND FLOOR**

1 Kitchen 3.97 x 1.87 m 13' x 6'1" 2 Lounge/Dining 4.6 x 3.22 m 15'1" × 10'7" 3 Bedroom 1 16'5" x 9'1" 5.01 x 2.76 m 4 En-Suite 2.18 x 1.34 m 7'2" x 4'5"

5 Bedroom 2 6 Bathroom 2.16 x 1.8 m 7'1" x 5'11"

14'2" x 8'10"

#### **KEY**

**OV** Oven

**B** Boiler

**FF** Fridge/freezer

◆ Dimensions start

**ST** Storage cupboard

**WD** Washer/Dryer

4.32 x 2.69 m