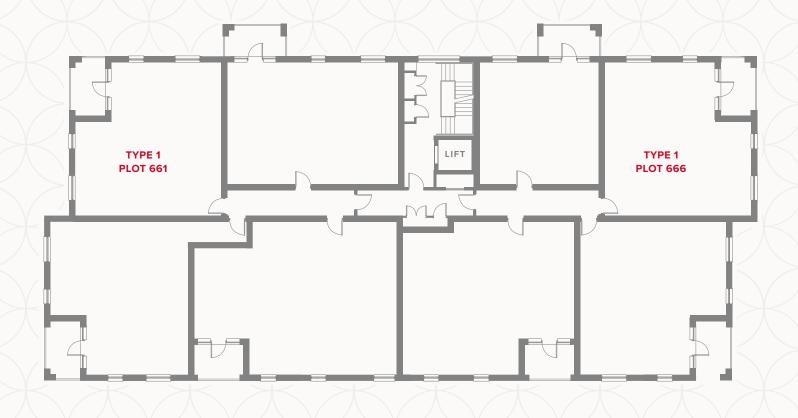

PLOT 661 & 666 (HANDED)

# PLAZA CENTRAL WESTGATE HOUSE FIRST FLOOR

1 Kitchen 3.97 x 1.87 m 13' x 6'1" 2 Lounge/Dining 4.6 x 3.22 m 15'1" × 10'7" 3 Bedroom 1 16'5" x 9'1" 5.01 x 2.76 m 4 En-Suite 2.18 x 1.34 m 7'2" x 4'5" 5 Bedroom 2 4.32 x 2.67 m 14'2" x 8'10" 6 Bathroom 2.16 x 1.8 m 7'1" x 5'11"

#### **KEY**

**OV** Oven

**FF** Fridge/freezer

**B** Boiler

◆ Dimensions start

ST Storage cupboard

WD Washer/Dryer

PLOT 669 & 674 (HANDED)