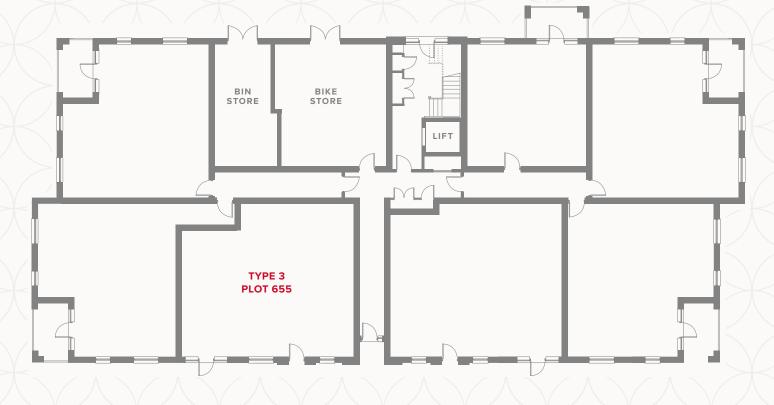

# PLAZA CENTRAL WESTGATE HOUSE

ONE & TWO BEDROOM APARTMENTS



#### FIRST FLOOR



#### GROUND FLOOR



#### THIRD FLOOR



#### SECOND FLOOR





### APARTMENT TYPE 3

PLOT 655



## PLAZA CENTRAL WESTGATE HOUSE GROUND FLOOR

1 Kitchen 11'2" x 8' 3.4 x 2.45 m

2 Lounge/Dining 16'5" x 10'5" 4.99 x 3.17 m

3 Bedroom 1 22'2" x 9'1" 6.75 x 2.76 m

4 En-Suite 1 7'1" x 5'11" 2.16 X 1.79 m

5 Bedroom 2 11'3" x 9' 3.43 x 2.75 m

6 En-Suite 2 7'2" x 4'6" 2.18 x 1.36 m

7 Cloakroom 7'7" x 4' 2.3 x 1,21 m



#### **KEY**

00 H

**OV** Oven

FF Fridge/freezer

**B** Boiler

◆ Dimensions start

**WD** Washer/Dryer

**ST** Storage cupboard



Customers should note this illustration is an example of the Plaza Central Westgate House apartments. All dimensions indicated are approximate and the furniture layout is for illustrative purposes only. Materials used may differ from plot to plot including render and roof tile colours. Detailed plans and specifications are available for inspection for each plot at our Sales Centre during working hours and customers must check their individual specifications prior to making a reservation. Please see Sales Consultant for further details.