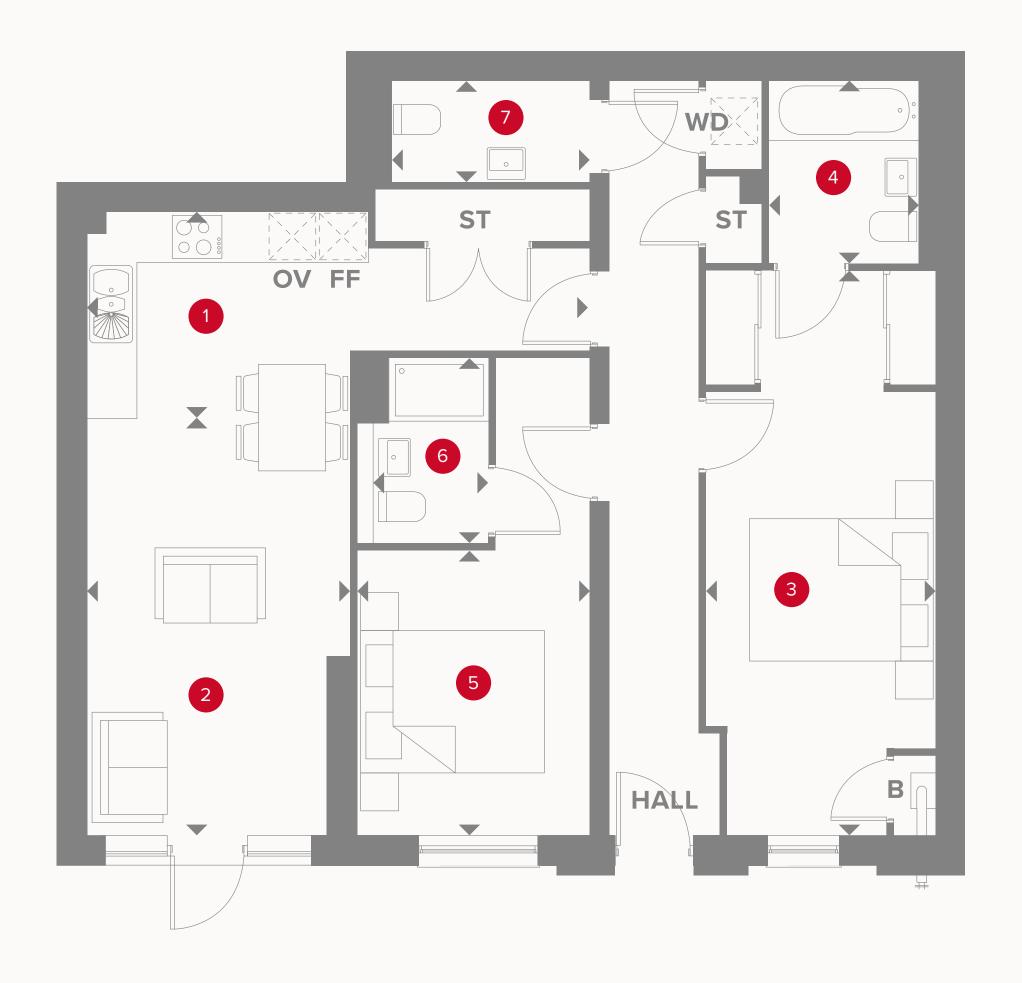

### APARTMENT TYPE 3

PLOT 655

## PLAZA CENTRAL WESTGATE HOUSE GROUND FLOOR

1 Kitchen 11'2" x 8' 3.4 x 2.45 m

2 Lounge/Dining 16'5" x 10'5" 4.99 x 3.17 m

3 Bedroom 1 22'2" x 9'1" 6.75 x 2.76 m

4 En-Suite 1 7'1" x 5'11" 2.16 X 1.79 m

5 Bedroom 2 11'3" x 9' 3.43 x 2.75 m

6 En-Suite 2 7'2" x 4'6" 2.18 x 1.36 m

7 Cloakroom 7'7" x 4' 2.3 x 1,21 m

#### **KEY**

00 H

**OV** Oven

FF Fridge/freezer

**B** Boiler

◆ Dimensions start

**WD** Washer/Dryer

**ST** Storage cupboard