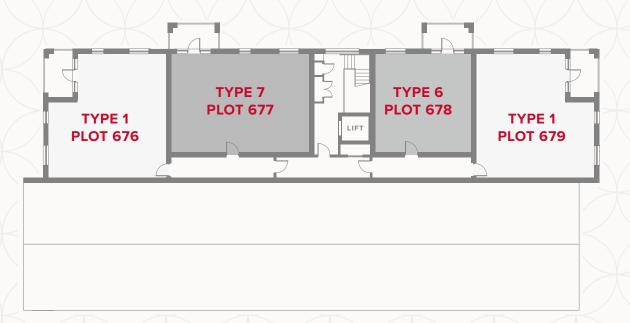

# PLAZA CENTRAL WESTGATE HOUSE

ONE & TWO BEDROOM APARTMENTS



#### FIRST FLOOR



#### GROUND FLOOR



#### THIRD FLOOR



#### SECOND FLOOR





### APARTMENT TYPE 3

PLOT 655



## PLAZA CENTRAL WESTGATE HOUSE GROUND FLOOR

1 Kitchen 11'2" x 8' 3.4 x 2.45 m

2 Lounge/Dining 16'5" x 10'5" 4.99 x 3.17 m

3 Bedroom 1 22'2" x 9'1" 6.75 x 2.76 m

4 En-Suite 1 7'1" x 5'11" 2.16 X 1.79 m

5 Bedroom 2 11'3" x 9' 3.43 x 2.75 m

6 En-Suite 2 7'2" x 4'6" 2.18 x 1.36 m

7 Cloakroom 7'7" x 4' 2.3 x 1,21 m



#### **KEY**

00 H

**OV** Oven

FF Fridge/freezer

**B** Boiler

◆ Dimensions start

**WD** Washer/Dryer

**ST** Storage cupboard



Customers should note this illustration is an example of the Plaza Central Westgate House apartments. All dimensions indicated are approximate and the furniture layout is for illustrative purposes only. Materials used may differ from plot to plot including render and roof tile colour