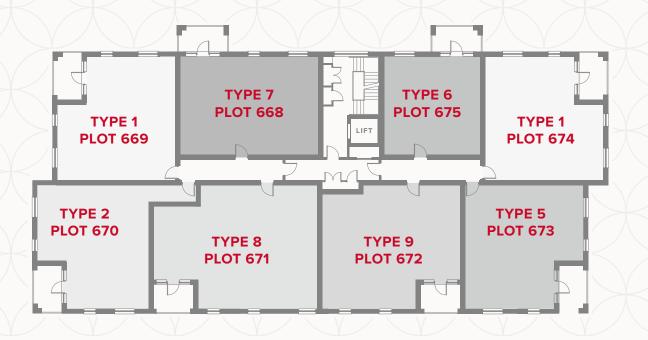

# PLAZA CENTRAL WESTGATE HOUSE

ONE & TWO BEDROOM APARTMENTS



#### FIRST FLOOR



#### GROUND FLOOR



#### THIRD FLOOR



#### SECOND FLOOR





### APARTMENT TYPE 3

PLOT 655



## PLAZA CENTRAL WESTGATE HOUSE GROUND FLOOR

1 Kitchen 11'2" x 8' 3.4 x 2.45 m

2 Lounge/Dining 16'5" x 10'5" 4.99 x 3.17 m

3 Bedroom 1 22'2" x 9'1" 6.75 x 2.76 m

4 En-Suite 1 7'1" x 5'11" 2.16 X 1.79 m

5 Bedroom 2 11'3" x 9' 3.43 x 2.75 m

6 En-Suite 2 7'2" x 4'6" 2.18 x 1.36 m

7 Cloakroom 7'7" x 4' 2.3 x 1,21 m



#### **KEY**

00 H

**OV** Oven

FF Fridge/freezer

**B** Boiler

◆ Dimensions start

**WD** Washer/Dryer

**ST** Storage cupboard



Customers should note this illustration is an example of the Plaza Central Westgate House apartments. All dimensions indicated are approximate and the furniture layout is for illustrative purposes only. Materials used may differ from plot to plot including render and roof tile colours. Detailed plans and