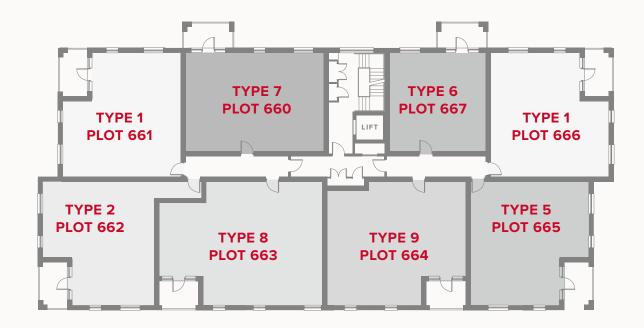

# PLAZA CENTRAL WESTGATE HOUSE

ONE & TWO BEDROOM APARTMENTS



#### FIRST FLOOR



#### GROUND FLOOR



#### THIRD FLOOR



#### SECOND FLOOR





### APARTMENT TYPE 3

PLOT 655



## PLAZA CENTRAL WESTGATE HOUSE GROUND FLOOR

1 Kitchen 11'2" x 8' 3.4 x 2.45 m

2 Lounge/Dining 16'5" x 10'5" 4.99 x 3.17 m

3 Bedroom 1 22'2" x 9'1" 6.75 x 2.76 m

4 En-Suite 1 7'1" x 5'11" 2.16 X 1.79 m

5 Bedroom 2 11'3" x 9' 3.43 x 2.75 m

6 En-Suite 2 7'2" x 4'6" 2.18 x 1.36 m

7 Cloakroom 7'7" x 4' 2.3 x 1,21 m



#### **KEY**

00 H

**OV** Oven

FF Fridge/freezer

**B** Boiler

◆ Dimensions start

**WD** Washer/Dryer

**ST** Storage cupboard



Customers should note this illustration is an example of the Plaza Central Westgate House apartments. All dimensions indicated are approximate and the furniture layout is for illustrative purposes only. Materials used may differ from plot to p