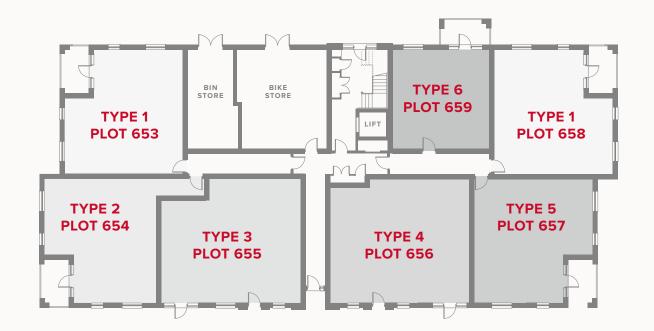

#### GROUND FLOOR

## PLAZA CENTRAL WESTGATE HOUSE GROUND FLOOR

1 Kitchen 11'2" x 8' 3.4 x 2.45 m

2 Lounge/Dining 16'5" x 10'5" 4.99 x 3.17 m

3 Bedroom 1 22'2" x 9'1" 6.75 x 2.76 m

4 En-Suite 1 7'1" x 5'11" 2.16 X 1.79 m

5 Bedroom 2 11'3" x 9' 3.43 x 2.75 m

6 En-Suite 2 7'2" x 4'6" 2.18 x 1.36 m

7 Cloakroom 7'7" x 4' 2.3 x 1,21 m