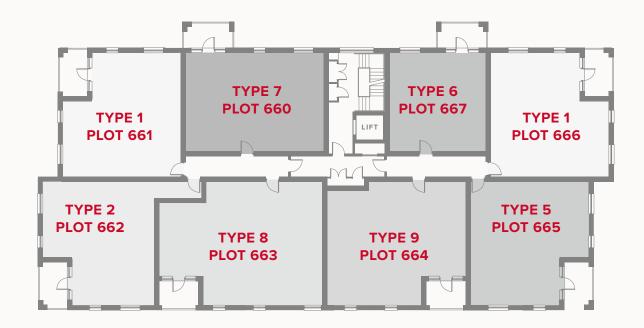

#### GROUND FLOOR

## PLAZA CENTRAL WESTGATE HOUSE GROUND FLOOR

1 Kitchen 15'10" x 9'8"

2 Lounge/Dining 19'10" x 10'5"

3 Bedroom 1 20'0" x 9' 6.10 x 2.78 n

4 En-Suite 1 8'4" x 7'1"

5 Bedroom 2 14'6" x 8'10"

6 En-Suite 2 8'10" x 4'3"

7 Cloakroom 5'2" x 3'5"

6.05 x 3.17 m 6.10 x 2.78 m 2.54 x 2.16 m 4.43 x 2.69 m

1.57 x 1.1 m

2.69 x 1.3 m

4.83 x 2.94 m

Customers should note this illustration is an example of the Plaza Central Westgate House apartments. All dimensions indicated are approximate and the furniture layout is for illustrative purposes only. Materials used may differ from plot to plot including render and roof tile colours. Detailed plans and specifications are available for inspection for each plot at our Sales Centre during working hours and customers must check their individual specifications prior to making a reservation. Please see Sales Consultant for further details.