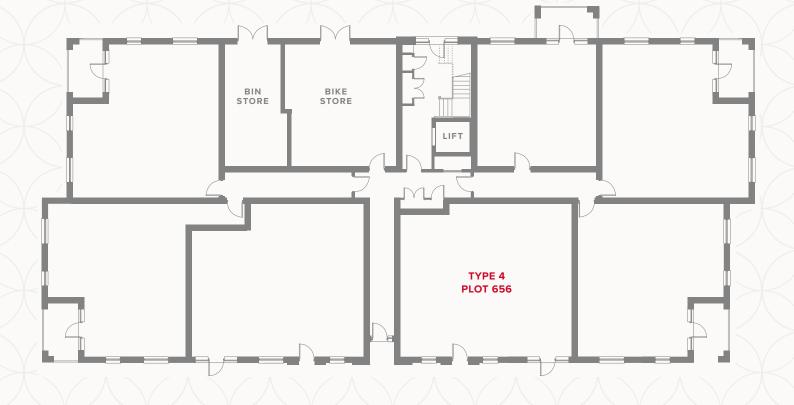

# PLAZA CENTRAL WESTGATE HOUSE

ONE & TWO BEDROOM APARTMENTS



#### FIRST FLOOR



#### GROUND FLOOR



#### THIRD FLOOR



#### SECOND FLOOR





### APARTMENT TYPE 4

PLOT 656



## PLAZA CENTRAL WESTGATE HOUSE GROUND FLOOR

1 Kitchen 15'10" x 9'8"

2 Lounge/Dining 19'10" x 10'5"

3 Bedroom 1 20'0" x 9' 6.10 x 2.78 n

4 En-Suite 1 8'4" x 7'1"

5 Bedroom 2 14'6" x 8'10"

6 En-Suite 2 8'10" x 4'3"

7 Cloakroom 5'2" x 3'5"

6.05 x 3.17 m 6.10 x 2.78 m 2.54 x 2.16 m 4.43 x 2.69 m

1.57 x 1.1 m

2.69 x 1.3 m

4.83 x 2.94 m



#### **KEY**

00 **|** 

**OV** Oven

**B** Boiler

**FF** Fridge/freezer

Dimensions startST Storage cupboard

**WD** Washer/Dryer

CONSUMER CODE FOR HOME BUILDERS

Customers should note this illustration is an example of the Plaza Central Westgate House apartments. All dimensions indicated are approximate and the furniture layout is for illustrative purposes only. Materials used may differ from plot to plot including render and roof tile colours. Detailed plans and specifications are available for inspection for each plot at our Sales Centre during working hours and customers must check their individual specifications prior to making a reservation. Please see Sales Consultant for further details.