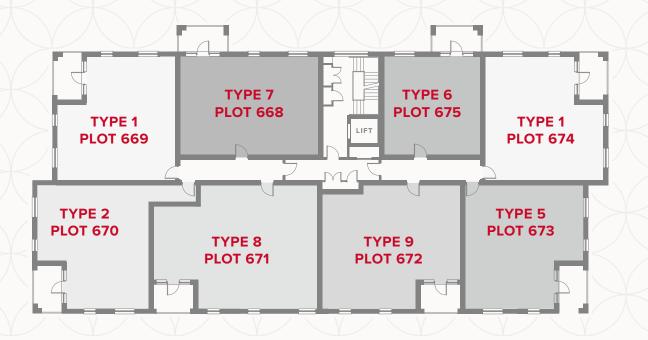

# PLAZA CENTRAL WESTGATE HOUSE

ONE & TWO BEDROOM APARTMENTS



#### FIRST FLOOR



#### GROUND FLOOR



#### THIRD FLOOR



#### SECOND FLOOR





### APARTMENT TYPE 4

PLOT 656



## PLAZA CENTRAL WESTGATE HOUSE GROUND FLOOR

1 Kitchen 15'10" x 9'8"

2 Lounge/Dining 19'10" x 10'5"

3 Bedroom 1 20'0" x 9' 6.10 x 2.78 n

4 En-Suite 1 8'4" x 7'1"

5 Bedroom 2 14'6" x 8'10"

6 En-Suite 2 8'10" x 4'3"

7 Cloakroom 5'2" x 3'5"

6.05 x 3.17 m 6.10 x 2.78 m 2.54 x 2.16 m 4.43 x 2.69 m

1.57 x 1.1 m

2.69 x 1.3 m

4.83 x 2.94 m



#### **KEY**

00 **|** 

**OV** Oven

**B** Boiler

**FF** Fridge/freezer

Dimensions startST Storage cupboard

**WD** Washer/Dryer

CONSUMER CODE FOR HOME BUILDERS

Customers should note this illustration is an example of the Plaza Central Westgate House apartments. All dimensions indicated are approximate and the furniture layout is for illustrative purposes only. Materials used may differ from plot to plot i