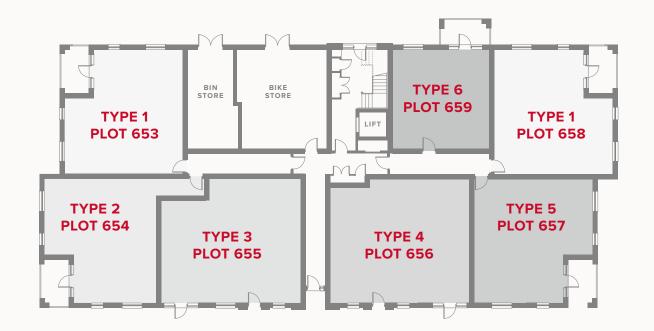

#### FIRST FLOOR

Customers should note this illustration is an example of the Plaza Central Westgate House apartments. All dimensions indicated are approximate and the furniture layout is for illustrative purposes only. Materials used may differ from plot to plot including render and roof tile colours. Detailed plans and specifications are available for inspection for each plot at our Sales Centre during working hours and customers must check their individual specifications prior to making a reservation. Please see Sales Consultant for further details.