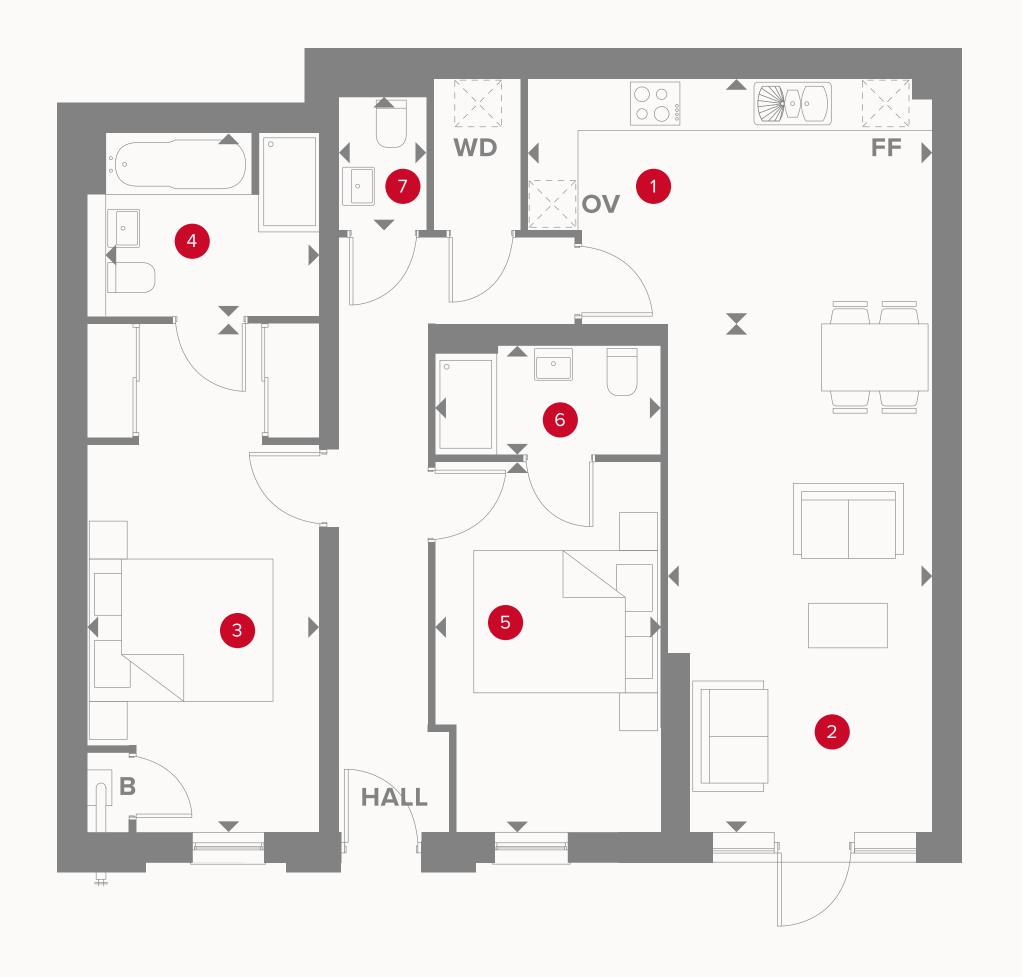

## PLAZA CENTRAL WESTGATE HOUSE GROUND FLOOR

1 Kitchen 15'10" x 9'8"

2 Lounge/Dining 19'10" x 10'5"

3 Bedroom 1 20'0" x 9' 6.10 x 2.78 n

4 En-Suite 1 8'4" x 7'1"

5 Bedroom 2 14'6" x 8'10"

6 En-Suite 2 8'10" x 4'3"

7 Cloakroom 5'2" x 3'5"

6.05 x 3.17 m 6.10 x 2.78 m 2.54 x 2.16 m 4.43 x 2.69 m

1.57 x 1.1 m

2.69 x 1.3 m

4.83 x 2.94 m

#### **KEY**

00 **|** 

**OV** Oven

**B** Boiler

**FF** Fridge/freezer

Dimensions startST Storage cupboard

**WD** Washer/Dryer

CONSUMER CODE FOR HOME BUILDERS

Customers should note this illustration is an example of the Plaza Central Westgate House apartments. All dimensions indicated are approximate and the furniture layout is for illustrative purposes only. Materials used may differ from plot to plot including render and roof tile colours. Detailed plans and specifications are available for inspection for each plot at our Sales Centre during working hours and customers must check their individual specifications prior to making a reservation. Please see Sales Consultant for further details.