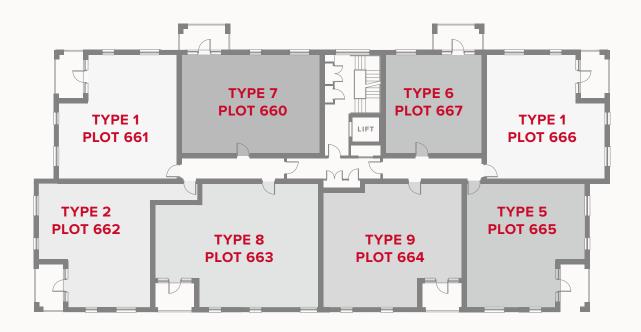

# PLAZA CENTRAL WESTGATE HOUSE **FIRST FLOOR**

### FIRST FLOOR

GROUND FLOOR

Customers should note this illustration is an example of the Plaza Central Westgate House apartments. All dimensions indicated are approximate and the furniture layout is for illustrative purposes only. Materials used may differ from plot to plot including render and roof tile colours. Detailed plans and specifications are available for inspection for each plot at our Sales Centre during working hours and customers must check their individual specifications prior to making a reservation. Please see Sales Consultant for further details.