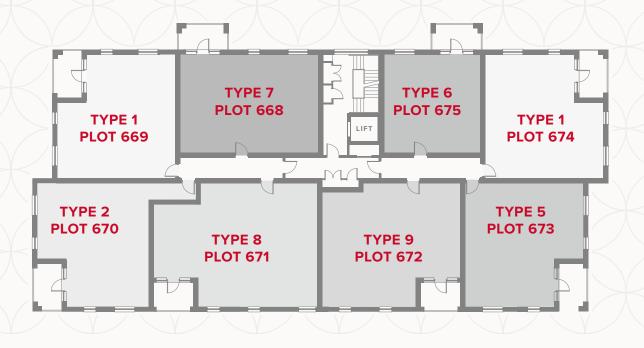

### APARTMENT TYPE 7 PLOT 668

Customers should note this illustration is an example of the Plaza Central Westgate House apartments. All dimensions indicated are approximate and the furniture layout is for illustrative purposes only. Materials used may differ from plot to plot including render and roof tile colours. Detailed plans and specifications are available for inspection for each plot at our Sales Centre during working hours and customers must check their individual specifications prior to making a reservation. Please see Sales Consultant for further details.