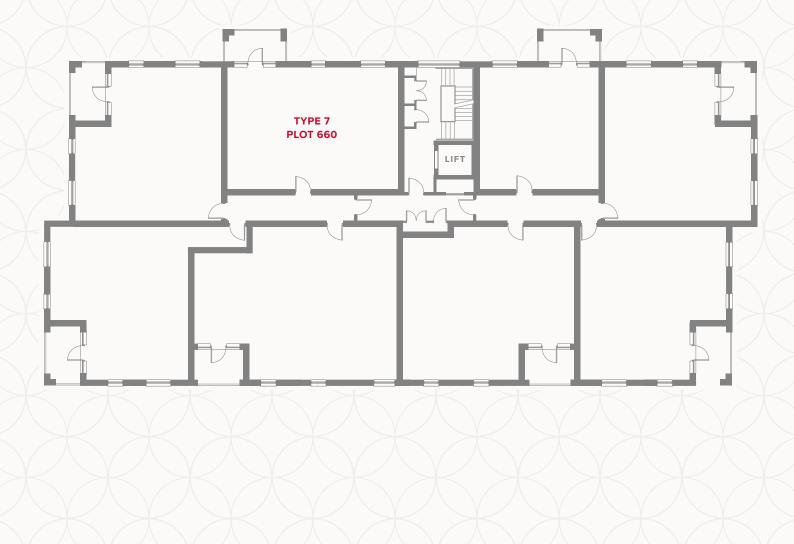

### APARTMENT TYPE 7 PLOT 660

Customers should note this illustration is an example of the Plaza Central Westgate House apartments. All dimensions indicated are approximate and the furniture layout is for illustrative purposes only. Materials used may differ from plot to plot including render and roof tile colours. Detailed plans and specifications are available for inspection for each plot at our Sales Centre during working hours and customers must check their individual specifications prior to making a reservation. Please see Sales Consultant for further details.