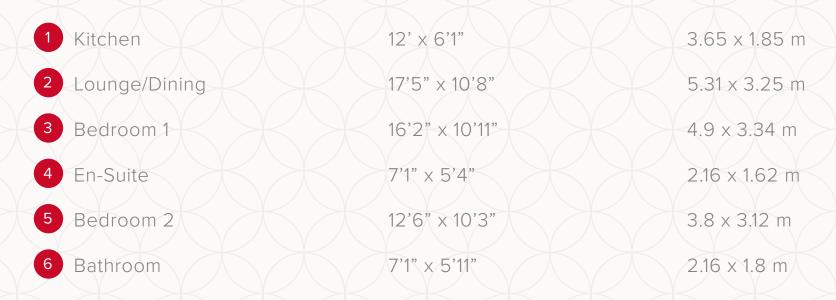

### APARTMENT TYPE 7 PLOT 668

Customers should note this illustration is an example of the Plaza Central Westgate House apartments. All dimensions indicated are approximate and the furniture layout is for illustrative purposes only. Materials used may differ from plot to plot including render and roof tile colours. Detailed plans and specifications are available for inspection for each plot at our Sales Centre during working hours and customers must check their individual specifications prior to making a reservation. Please see Sales Consultant for further details.