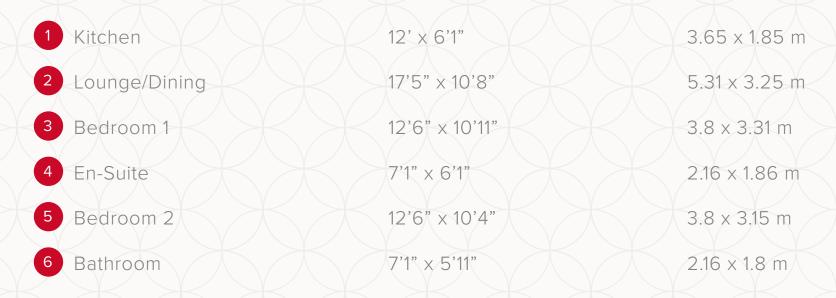

### APARTMENT TYPE 7 PLOT 660

Customers should note this illustration is an example of the Plaza Central Westgate House apartments. All dimensions indicated are approximate and the furniture layout is for illustrative purposes only. Materials used may differ from plot to plot including render and roof tile colours. Detailed plans and specifications are available for inspection for each plot at our Sales Centre during working hours and customers must check their individual specifications prior to making a reservation. Please see Sales Consultant for further details.