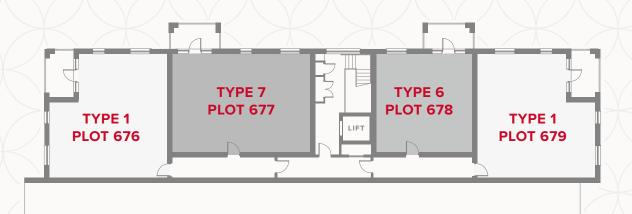

# PLAZA CENTRAL WESTGATE HOUSE **THIRD FLOOR**

### APARTMENT TYPE 7 PLOT 677

Customers should note this illustration is an example of the Plaza Central Westgate House apartments. All dimensions indicated are approximate and the furniture layout is for illustrative purposes only. Materials used may differ from plot to plot including render and roof tile colours. Detailed plans and specifications are available for inspection for each plot at our Sales Centre during working hours and customers must check their individual specifications prior to making a reservation. Please see Sales Consultant for further details.