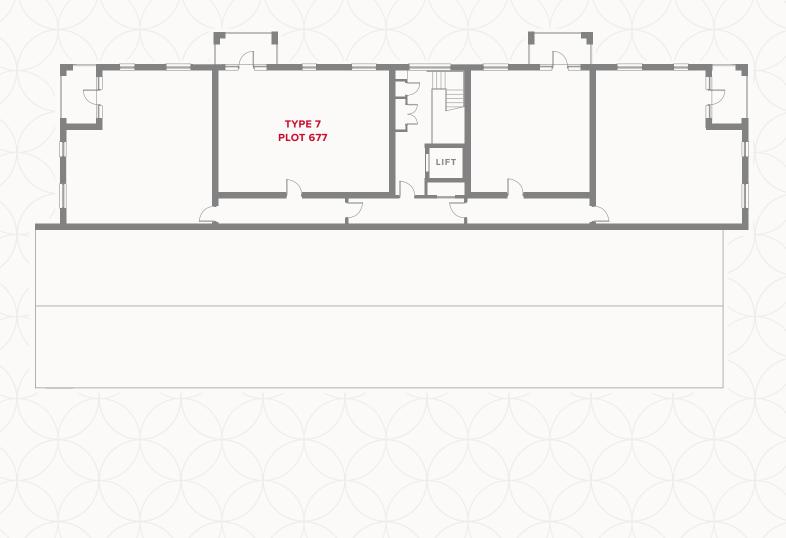

### APARTMENT TYPE 7 PLOT 677

Customers should note this illustration is an example of the Plaza Central Westgate House apartments. All dimensions indicated are approximate and the furniture layout is for illustrative purposes only. Materials used may differ from plot to plot including render and roof tile colours. Detailed plans and specifications are available for inspection for each plot at our Sales Centre during working hours and customers must check their individual specifications prior to making a reservation. Please see Sales Consultant for further details.