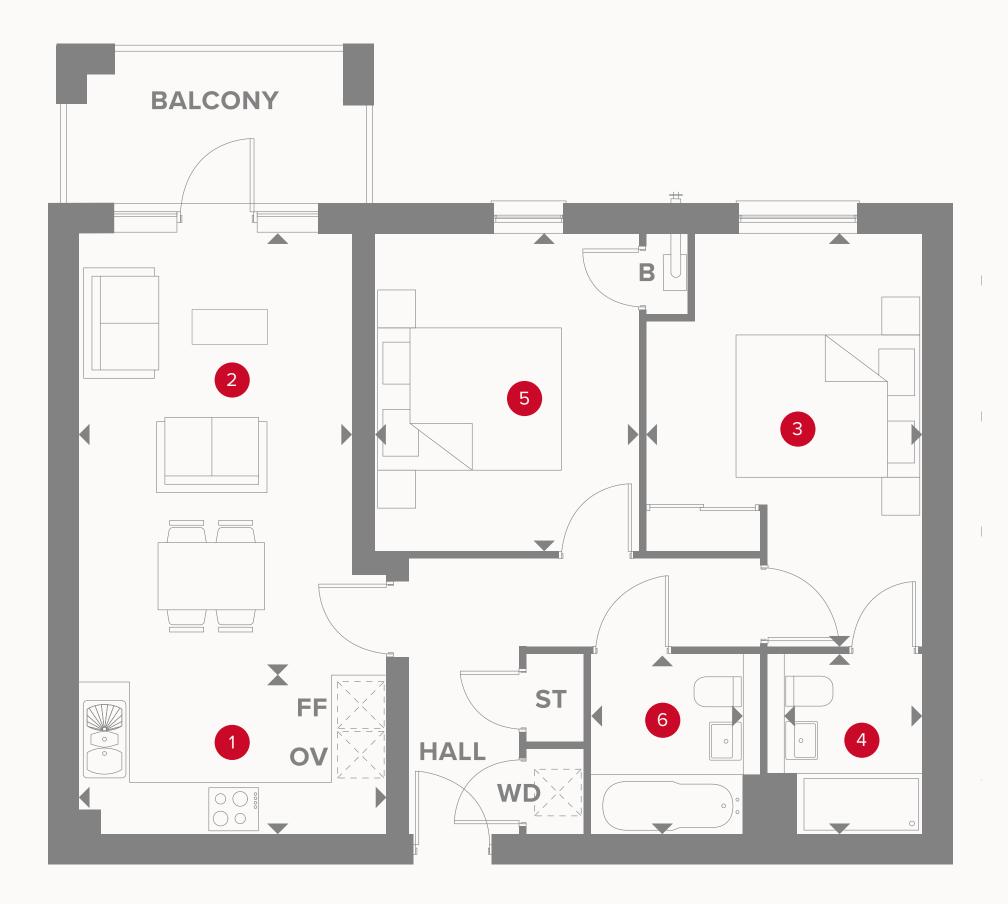

### APARTMENT TYPE 7 PLOT 660

Customers should note this illustration is an example of the Plaza Central Westgate House apartments. All dimensions indicated are approximate and the furniture layout is for illustrative purposes only. Materials used may differ from plot to plot including render and roof tile colours. Detailed plans and specifications are available for inspection for each plot at our Sales Centre during working hours and customers must check their individual specifications prior to making a reservation. Please see Sales Consultant for further details.

#### **KEY**

So Hob

- **OV** Oven
- FF Fridge/freezer
- **B** Boiler

Dimensions start

**ST** Storage cupboard

**WD** Washer/Dryer