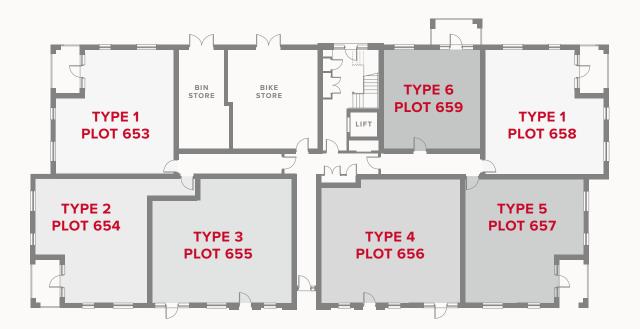

# PLAZA CENTRAL WESTGATE HOUSE **SECOND FLOOR**

### THIRD FLOOR

SECOND FLOOR

CONSUMER **CODE** FO HOME BUILDER

www.consumercode.co.uk