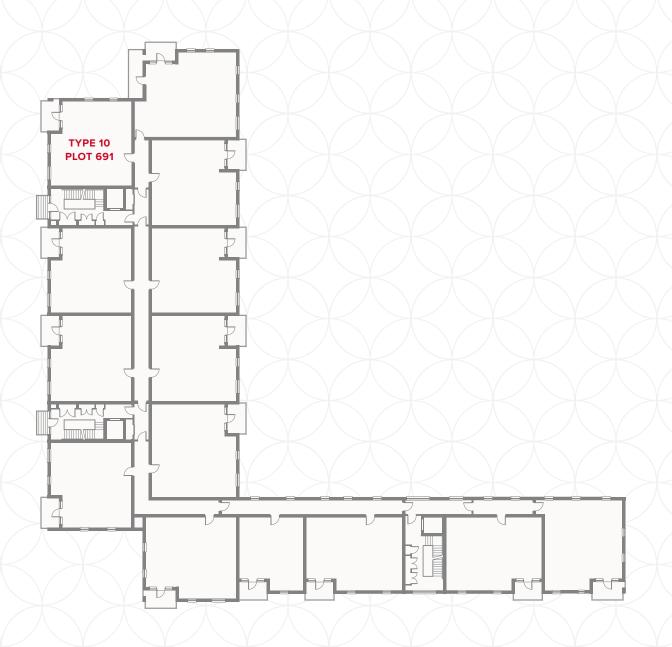

2.18 x 1.36 m

5.02 x 2.75 m

2.16 x 1.8 m

◆ Dimensions start **B** Boiler

PLOT 691