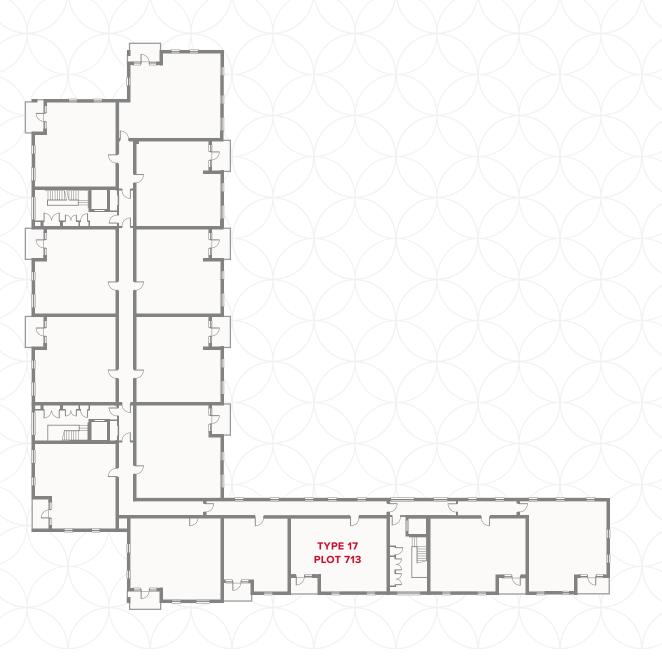

# PLAZA COURT THIRD FLOOR

1 Kitchen

2 Lounge/Dining

3 Bedroom 1

4 En-Suite 1

5 Bedroom 2

6 En-Suite 2

19'8" x 6'8"