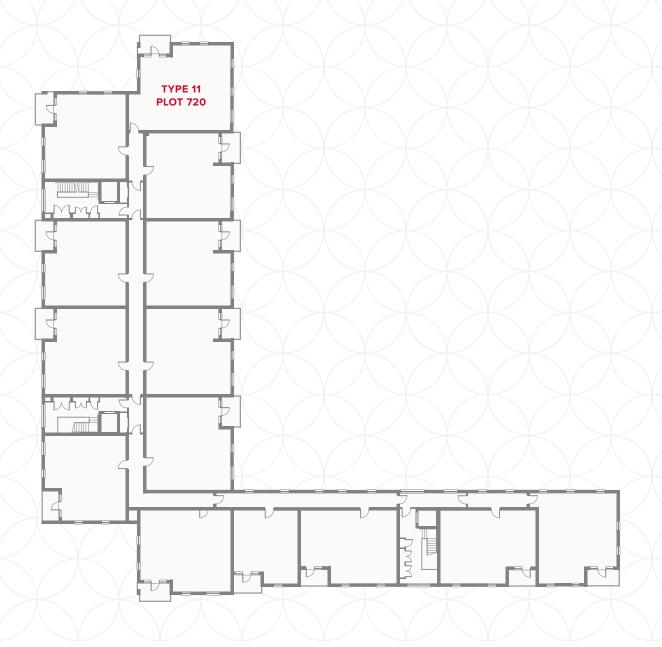

# PLAZA COURT THIRD FLOOR

1 Kitchen

2 Lounge/Dining

3 Bedroom 1

4 En-Suite

5 Bedroom 2

6 Bathroom

14' x 7'5"

16'11" × 10'7"

14'2" × 9'1"

7'2" x 4'6"

16'6" x 9'

7′1" × 5′11"

4.27 x 2.27 m

5.15 x 3.22 m

4.31 x 2.77 m

2.18 x 1.36 m

5.02 x 2.75 m

2.16 x 1.8 m

◆ Dimensions start

**B** Boiler

**KEY** 

**OV/MV** Oven & microwave Fridge/freezer

PLOT 720