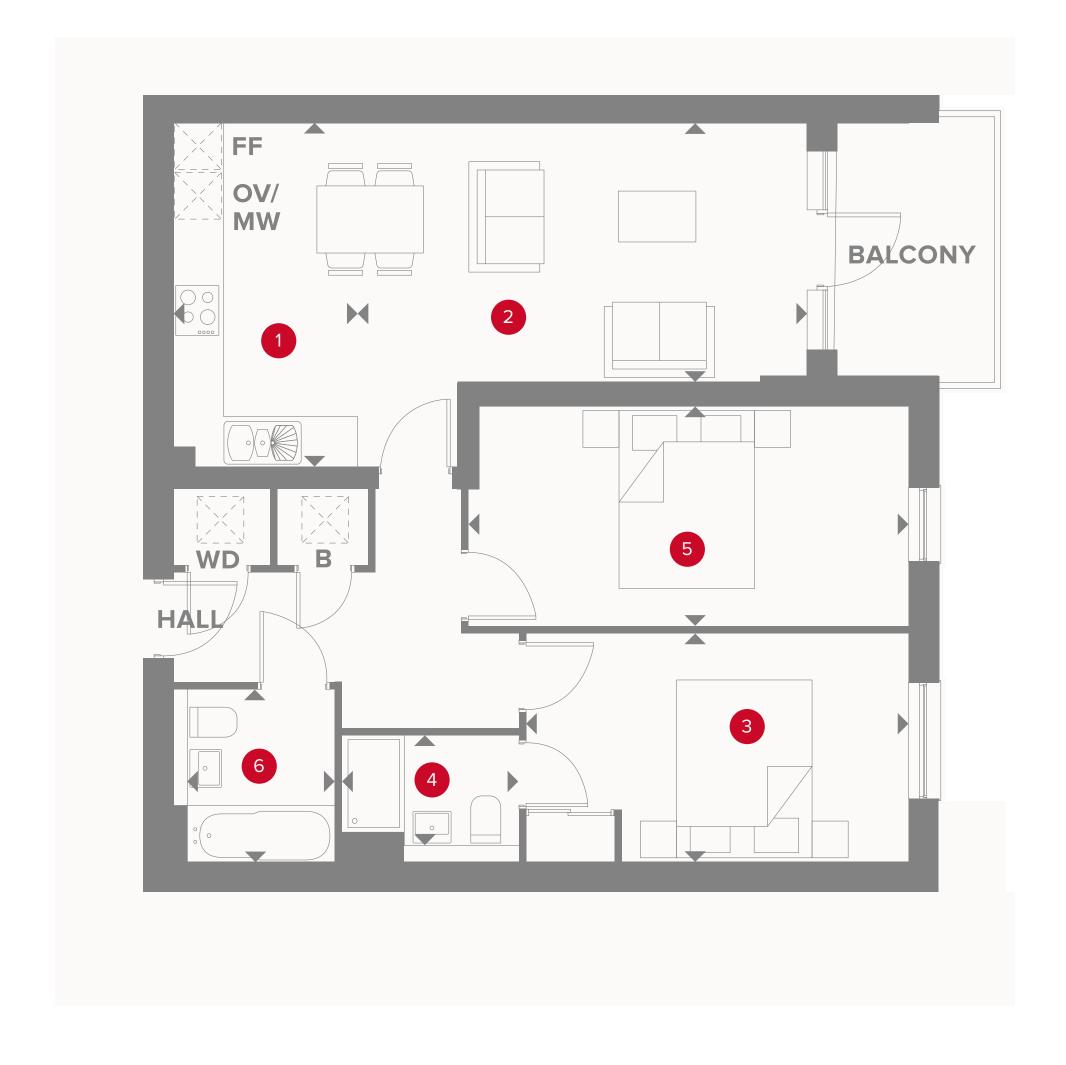

### **PLOT 721**

# PLAZA COURT THIRD FLOOR

| 1 | Kitche | ŕ |
|---|--------|---|

2 Lounge/Dining

3 Bedroom 1

4 En-Suite

5 Bedroom 2

6 Bathroom

10'6" x 8'1"

17'7" x 10'6"

19'7" x 9'

7'9" x 4'6"

15'8" x 9'3"

7'2" x 5'11"

3.2 x 2.47 m

5.37 x 3.2 m

5.96 x 2.75 m

2.42 x 1.36 m

4.76 x 2.81 m

2.18 x 1.8 m

**B** Boiler

◆ Dimensions start

PLOT 722 & 723