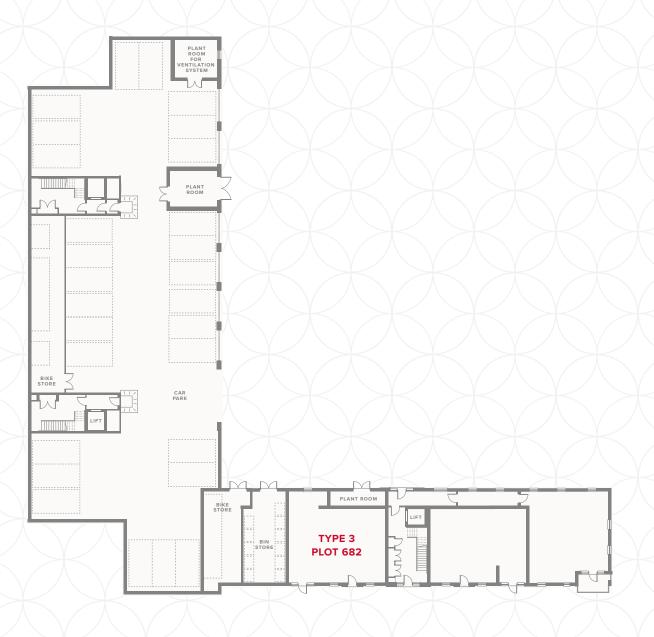

icrowave

◆ Dimensions start

**B** Boiler

**WD** Washer/dryer



Fridge/freezer



#### PLOT 681



# PLAZA COURT GROUND FLOOR

| 1 | Kitche | r |
|---|--------|---|

2 Lounge/Dining

3 Bedroom 1

4 En-Suite

5 Bedroom 2

6 Bathroom

13'3" x 6'1"

19'8" x 10'5"

20'4" x 9'

9' x 4'6"

14'8" × 9'4"

7'1" × 5'10"

4.04 x 1.85 m

5.98 x 3.17 m

6.20 x 2.75 m

2.75 x 1.36 m

4.47 x 2.85 m

2.16 x 1.77 m



#### **KEY**

**OV/MV** Oven & microwave

Fridge/freezer

◆ Dimensions start

**B** Boiler



#### PLOT 682



## PLAZA COURT GROUND FLOOR

1 Kitchen

2 Lounge/Dining

3 Bedroom 1

4 En-Suite 1

5 Bedroom 2

6 En-Suite 2

13'4" x 6'2"

25'8" x 10'5"

18'5" × 9'7"

7'1" × 5'6"

14'8" × 9'

7'2" x 5'11"

4.05 x 1.87 m

7.82 x 3.17 m

5.6 x 2.92 m

2.16 x 1.66 m

4.46 x 2.75 m

2.18 x 1.8 m



#### **KEY**

◆ Dimensions start

**B** Boiler

**OV/MV** Oven & microwave

Fridge/freezer

#### PLOT 683



## PLAZA COURT FIRST FLOOR

1 Kitchen

3.22 x 2.45 m

2 Lounge/Dining

19'8" x 10'7"

10'7" × 8'

14'6" × 9'1"

13'4" x 12'3"

5.97 x 3.22 m 4.41 x 3.72 m

3 Bedroom 1

7′1" × 5′10"

2.16 x 1.79 m

4 En-Suite

4.07 x 3.72 m

6 Bathroom

5 Bedroom 2

7′5" × 5′10"

2.25 x 1.79 m



#### **KEY**

**OV/MV** Oven & microwave

Fridge/freezer

**B** Boiler

◆ Dimensions start



#### PLOT 684



# PLAZA COURT FIRST FLOOR

- 1 Kitchen 12'3" x 6' 2 Lounge/Dining 15'9" x 10'5" 3 Bedroom 1
- 5.75 x 2.75 m 18'10" × 9' 4 En-Suite 1 2.75 x 1.8 m 9' x 5'11"

3.73 x 1.82 m

4.78 x 3.17 m

- 5 Bedroom 2 4.65 x 3.97 m 15'3" x 13'1" 6 En-Suite 2 2.18 x 1.36 m 7'2" X 4'6"
- 7 Cloaks 1.98 x 1.06 m 6'6