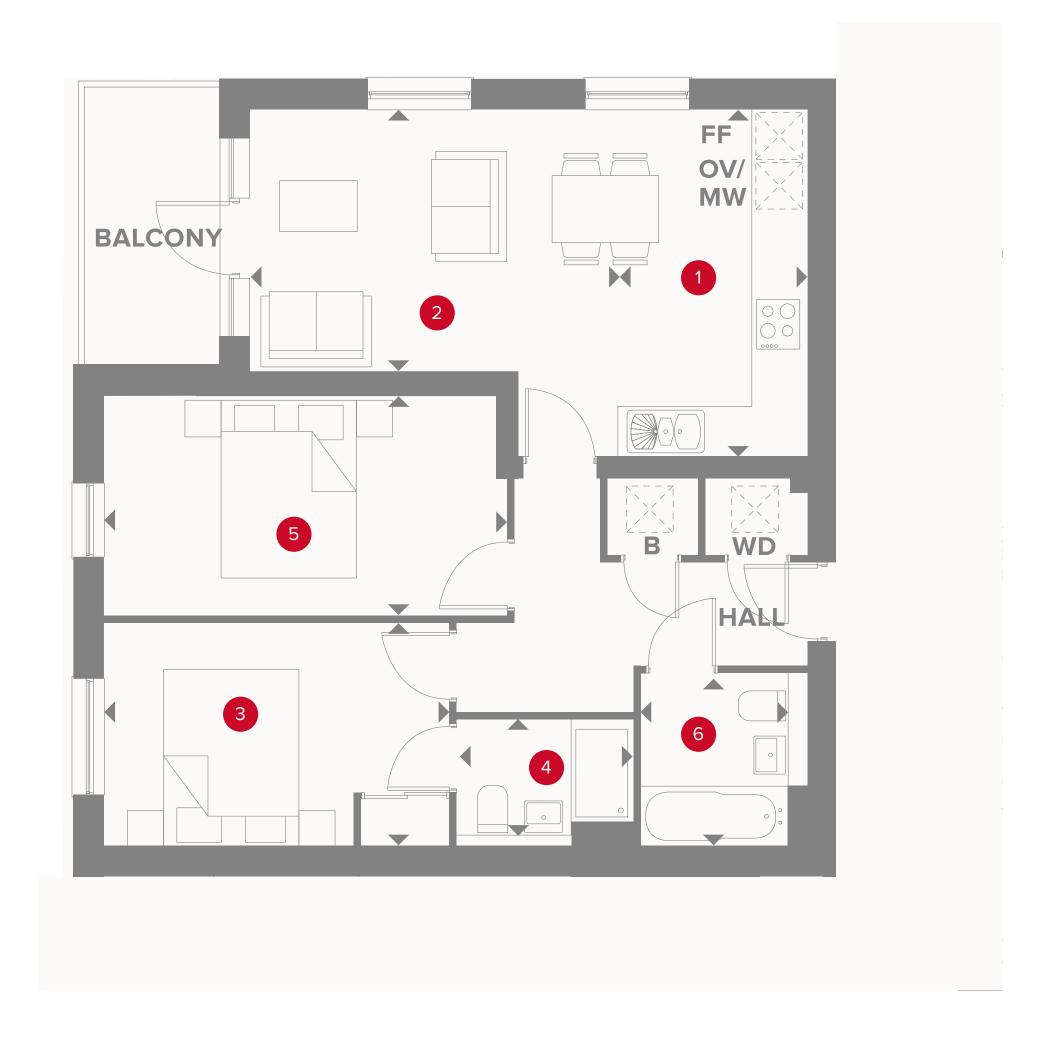

### PLOT 726

# PLAZA COURT FOURTH FLOOR

| 1   | Kitche | n |
|-----|--------|---|
| ( 1 | ANICHE | Ш |

2 Lounge/Dining

3 Bedroom 1

4 En-Suite

5 Bedroom 2

6 Bathroom

13'11" x 7'5"

4.58 x 3.2 m 15'1" x 10'6"

4.24 x 2.27 m

4.31 x 2.81 m

2.18 x 1.36 m

14'2" × 9'3"

7'2" x 4'6"

16'6" x 9' 5.02 x 2.75 m

2.16 x 1.8 m 7′1" x 5′11"

### **KEY**

**OV/MV** Oven & microwave

Fridge/freezer

◆ Dimensions start

**B** Boiler