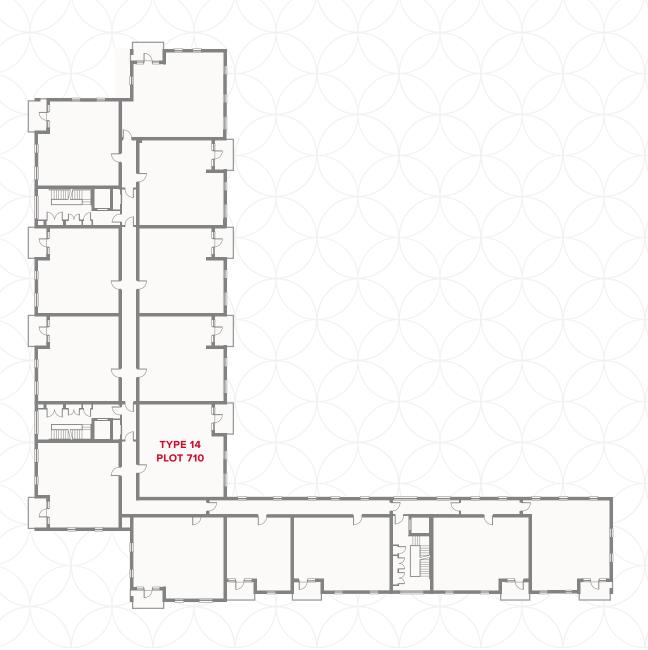

2.18 x 1.36 m

5.45 x 2.75 m

2.16 x 1.8 m

**OV/MV** Oven & microwave Fridge/freezer

◆ Dimensions start

**B** Boiler

PLOT 710

# PLAZA COURT SECOND FLOOR

| Kitchen |  |  |
|---------|--|--|

2 Lounge/Dining

3 Bedroom 1

4 En-Suite

5 Bedroom 2

6 Bathroom

16'10" x 7'6"

18'2" x 13'5"

15'7" × 9'3"

7'2" x 4'6"

17'11" x 9'

7′1" x 5′11"

5.13 x 2.29 m

4.74 x 2.81 m

5.55 x 4.08 m

2.18 x 1.36 m

5.45 x 2.75 m

2.16 x 1.8 m

**OV/MV** Oven & microwave

Fridge/freezer

◆ Dimensions start

**B** Boiler