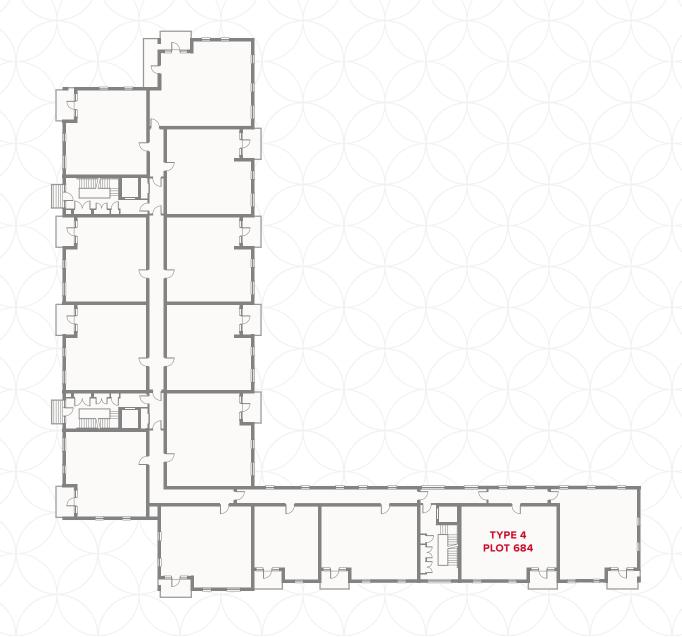

EY**

◆ Dimensions start

**B** Boiler

**OV/MV** Oven & microwave

Fridge/freezer

#### PLOT 683



## PLAZA COURT FIRST FLOOR

1 Kitchen

3.22 x 2.45 m

2 Lounge/Dining

19'8" x 10'7"

10'7" × 8'

14'6" × 9'1"

13'4" x 12'3"

5.97 x 3.22 m 4.41 x 3.72 m

3 Bedroom 1

7′1" × 5′10"

2.16 x 1.79 m

4 En-Suite

4.07 x 3.72 m

6 Bathroom

5 Bedroom 2

7′5" × 5′10"

2.25 x 1.79 m



#### **KEY**

**OV/MV** Oven & microwave

Fridge/freezer

**B** Boiler

◆ Dimensions start



#### PLOT 684



# PLAZA COURT FIRST FLOOR

- 1 Kitchen 12'3" x 6' 2 Lounge/Dining 15'9" x 10'5" 3 Bedroom 1
- 5.75 x 2.75 m 18'10" × 9' 4 En-Suite 1 2.75 x 1.8 m 9' x 5'11"

3.73 x 1.82 m

4.78 x 3.17 m

- 5 Bedroom 2 4.65 x 3.97 m 15'3" x 13'1" 6 En-Suite 2 2.18 x 1.36 m 7'2" X 4'6"
- 7 Cloaks 1.98 x 1.06 m 6'6" X 3'6"



#### **KEY**

**OV/MV** Oven & microwave Fridge/freezer

◆ Dimensions start

**B** Boiler



#### PLOT 685



# PLAZA COURT FIRST FLOOR

1 Kitchen

2 Lounge/Dining

3 Bedroom 1

4 En-Suite 1

5 Bedroom 2

6 En-Suite 2

19'8" X 6'8"

15' X 10'5"

14'4" x 13'3"

7'1" x 5'11"

11' x 9'

7'2" x 4'6"

5.99 x 2.04 m

4.56 x 3.17 m

4.36 x 4.05 m

2.16 x 1.8 m

3.35 x 2.75 m

2.18 x 1.36 m



#### **KEY**

**OV/MV** Oven & microwave

Fridge/freezer

◆ Dimensions start

**WD** Washer/dryer **LR** Larder

**ST** Store **W** Wardrobe



#### PLOT 686



# PLAZA COURT FIRST FLOOR

1 Kitchen

10'5" x 6'1"

3.17 x 1.87 m

2 Lounge/Dining

15'7" x 10"

4.75 x 3.17 m

3 Bedroom 1

14'9" × 11'10"

4.5 x 3.61 m

4 Bathroom

7'1" × 5'11"

2.16 x 1.8 m



◆ Dimensions start

**B** Boiler

**WD** Washer/dry