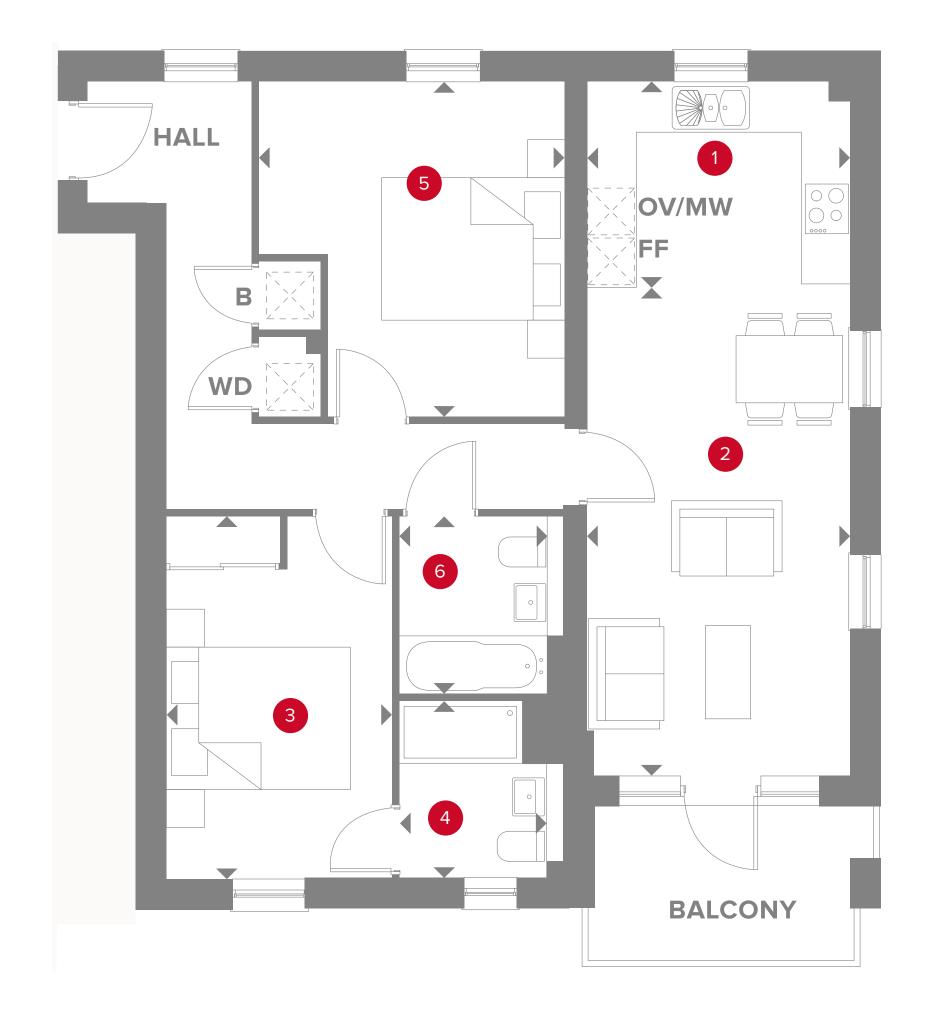

## PLAZA COURT GROUND FLOOR

| 1 | Kitche | ń |
|---|--------|---|

2 Lounge/Dining

3 Bedroom 1

4 En-Suite

5 Bedroom 2

6 Bathroom

10'7" × 8'

19'8" x 10'7"

14'6" × 9'1"

7'1" × 5'10"

13'4" x 12'3"

7′5" x 5′10"

3.22 x 2.45 m

5.97 x 3.22 m 4.41 x 3.72 m

2.16 x 1.79 m

4.07 x 3.72 m

2.25 x 1.79 m

#### **KEY**

**OV/MV** Oven & microwave

◆ Dimensions start

**B** Boiler

**WD** Washer/dryer

Fridge/freezer