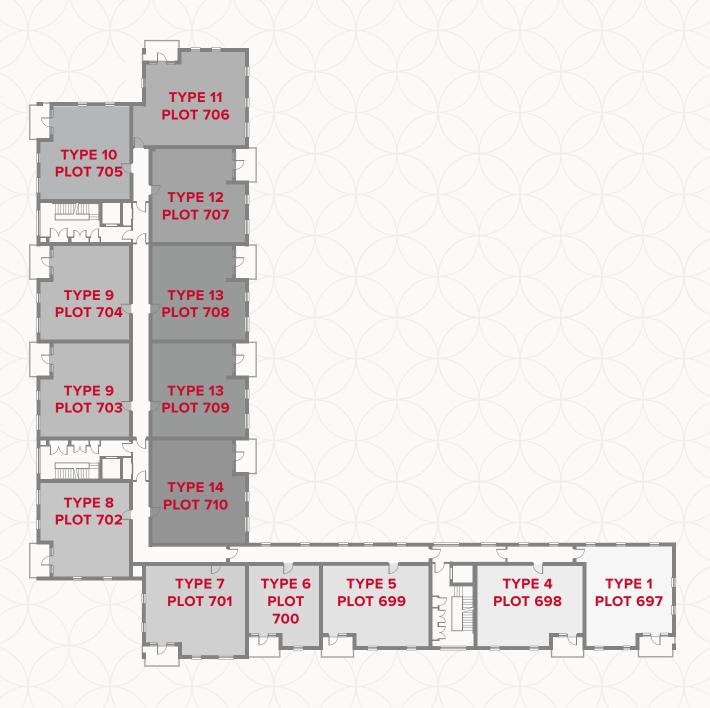

#### SECOND FLOOR

#### PLOT 698

#### PLOT 699

#### PLOT 700

#### PLOT 701

#### **KEY**

**OV/MV** Oven & microwave

Fridge/freezer

Dimensions start

**LR** Larder

**B** Boiler

PLOT 702

2.18 x 1.36 m

5.02 x 2.75 m

2.16 x 1.8 m

◆ Dimensions start **B** Boiler

**WD** Washer/dryer

**OV/MV** Oven & microwave Fridge/freezer

PLOT 703 & 704

2.18 x 1.36 m

5.02 x 2.75 m

2.16 x 1.8 m

**OV/MV** Oven & microwave

Fridge/freezer

**B** Boiler **WD** Washer/dryer

◆ Dimensions start

PLOT 705

#### PLOT 706

#### **KEY**

**OV/MV** Oven & microwave Fridge/freezer

◆ Dimensions start

PLOT 707

2.42 x 1.36 m

4.76 x 2.81 m

2.18 x 1.8 m

**OV/MV** Oven & microwave Fridge/freezer

◆ Dimensions start

**B** Boiler

PLOT 708 & 709

2.18 x 1.36 m

5.45 x 2.75 m

2.16 x 1.8 m

**OV/MV** Oven & microwave Fridge/freezer

◆ Dimensions start

**B** Boiler

PLOT 710

#### PLOT 711