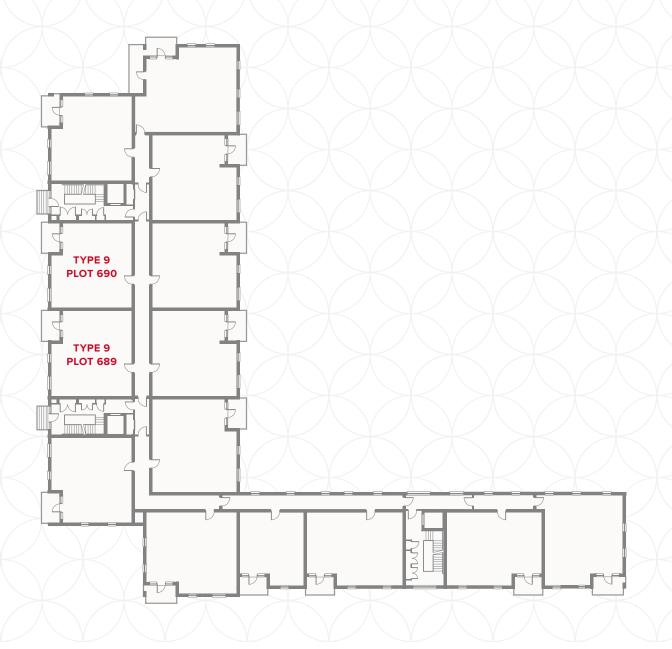

4.25 x 2.27 m

- 5.02 x 2.75 m 16'6" x 9'
- 2.16 x 1.8 m 7′1" × 5′11"

**OV/MV** Oven & microwave

Fridge/freezer

◆ Dimensions start **B** Boiler

PLOT 689 & 690