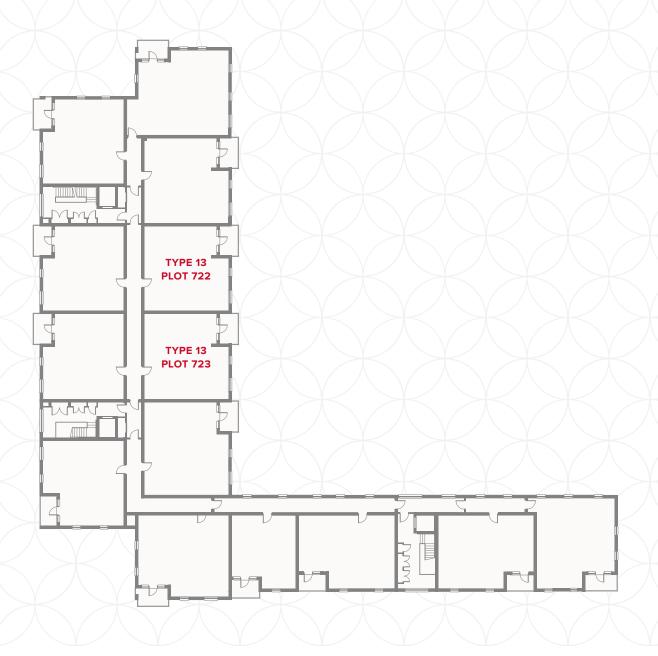

### **PLOT 721**

2.42 x 1.36 m

4.76 x 2.81 m

2.18 x 1.8 m

**B** Boiler

◆ Dimensions start

PLOT 722 & 723

# PLAZA COURT THIRD FLOOR

- 1 Kitchen
- 2 Lounge/Dining
- 3 Bedroom 1
- 4 En-Suite
- 5 Bedroom 2
- 6 Bathroom

- 13'11" x 7'6"
- 5.57 x 3.2 m 18'3" x 10'6"
- 4.74 x 2.81 m 15'7" × 9'3"

4.25 x 2.29 m

- 2.18 x 1.36 m 7'2" x 4'6"
- 5.45 x 2.75 m 17'11" x 9'
- 2.16 x 1.8 m 7′1" x 5′11"

**OV/MV** Oven & microwave Fridge/freezer

◆ Dimensions start

**B** Boiler

### **PLOT 724**