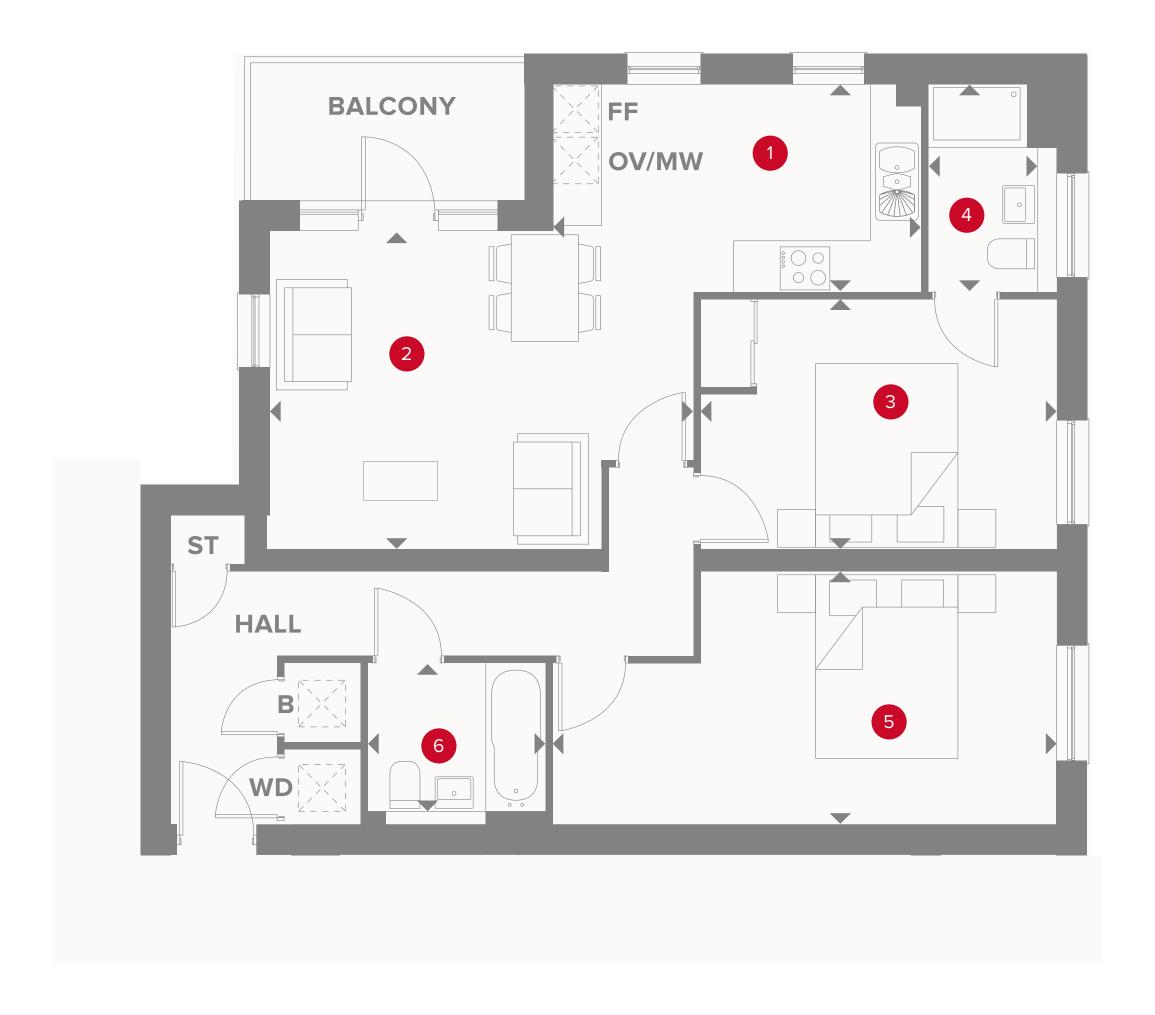

### **PLOT 727**

# PLAZA COURT FOURTH FLOOR

| Kitchen |  | 14' x 7'5" |  |
|---------|--|------------|--|
|         |  |            |  |

2 Lounge/Dining 4.58 x 3.22 m 15'1" x 10'7" 3 Bedroom 1 4.31 x 2.77 m 14'2" × 9'1"

4.27 x 2.27 m

2.18 x 1.36 m

5.02 x 2.75 m

4 En-Suite 7'2" x 4'6"

5 Bedroom 2 16'6" x 9'

6 Bathroom 1.8 x 2.16 m 5'11" x 7'1"

### **KEY**

**OV/MV** Oven & microwave

Fridge/freezer

**B** Boiler **WD** Washer/dryer

◆ Dimensions start

PLOT 728