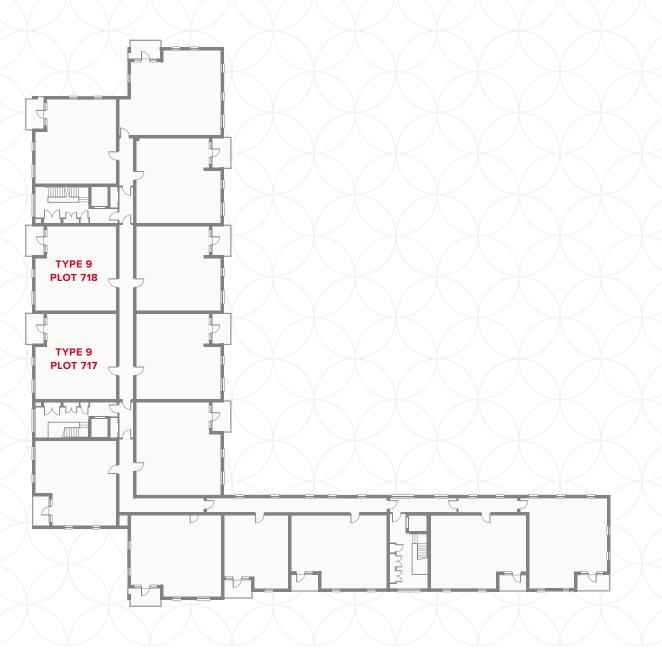

#### PLOT 716

# PLAZA COURT THIRD FLOOR

1 Kitchen

2 Lounge/Dining

3 Bedroom 1

4 En-Suite

5 Bedroom 2

6 Bathroom

13'11" × 7'5"

15'1" x 10'7"

14'2" × 9'

7'2" x 4'6"

16'6" x 9'

7′1" × 5′11"

4.25 x 2.27 m

4.58 x 3.22 m

4.31 x 2.75 m

2.18 x 1.36 m

5.02 x 2.75 m

2.16 x 1.8 m

**OV/MV** Oven & microwave

◆ Dimensions start **B** Boiler

Fridge/freezer

PLOT 717 & 718