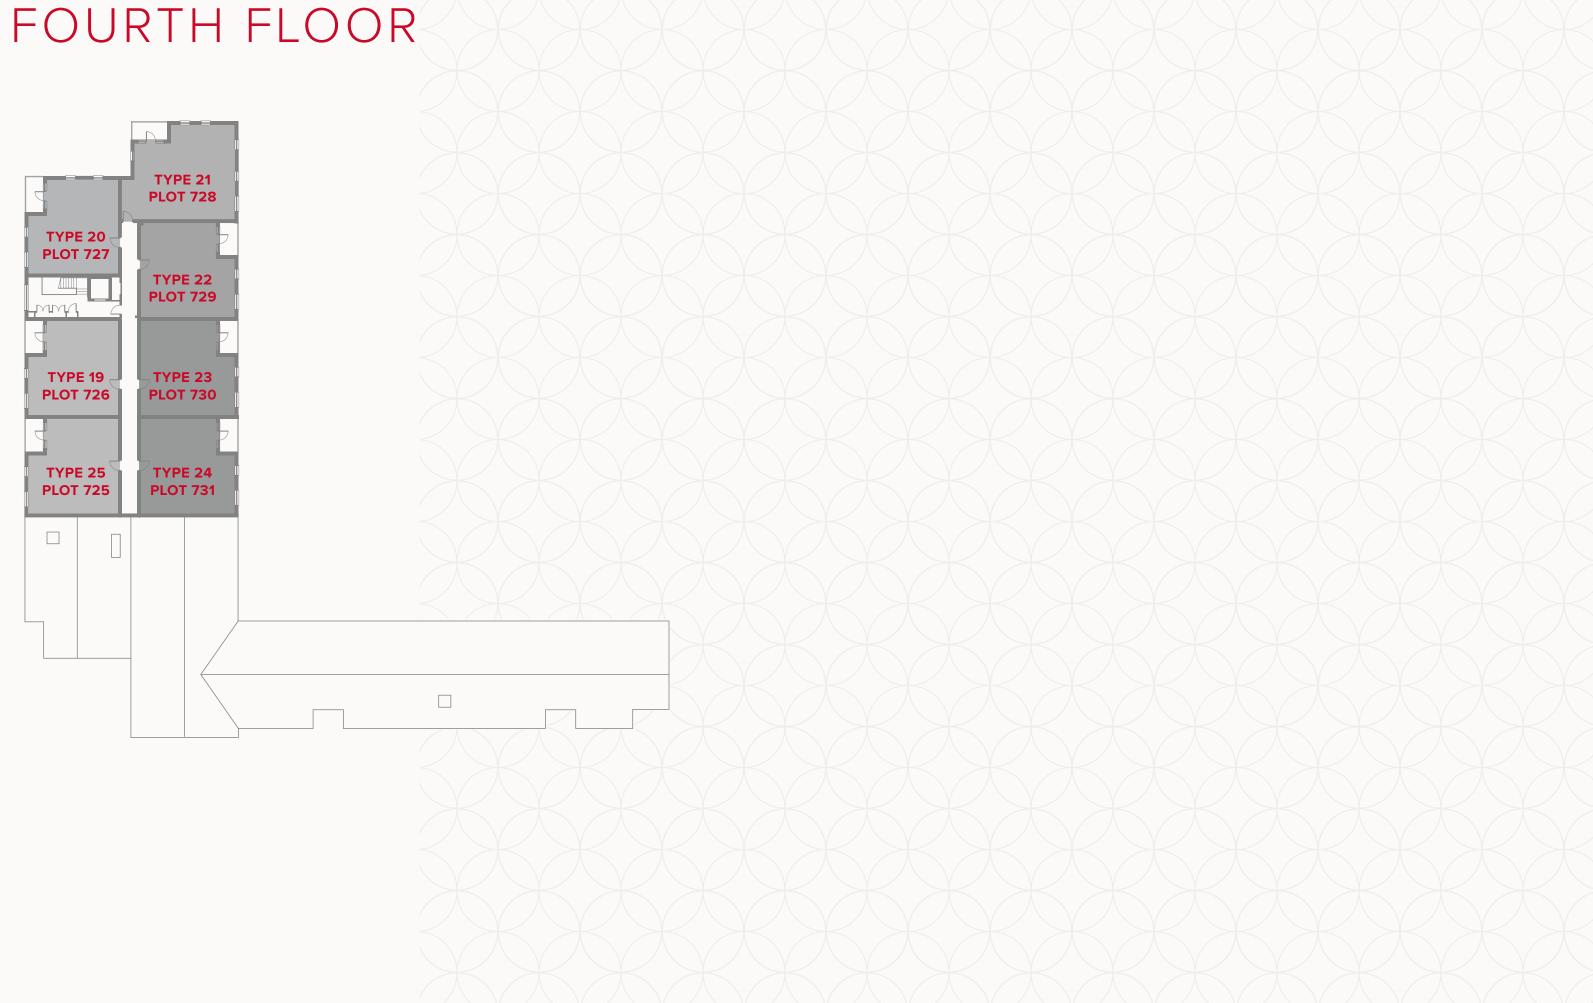

### **PLOT 725**

### PLAZA COURT FOURTH FLOOR

| 1 | Kitche | ń |
|---|--------|---|

2 Lounge/Dining

3 Bedroom 1

4 En-Suite

5 Bedroom 2

6 Bathroom

12'8" x 7'6"

15' x 11'2"

14'2" × 9'3"

7'2" x 4'6"

16'6" x 9'

7′1" x 5′11"

3.85 x 2.29 m

4.56 x 3.39 m

4.31 x 2.81 m

2.18 x 1.36 m

5.02 x 2.75 m

2.16 x 1.8 m

◆ Dimensions start

**B** Boiler

**KEY** 

**OV/MV** Oven & microwave

Fridge/freezer

### PLOT 726

# PLAZA COURT FOURTH FLOOR

| 1   | Kitche | n |
|-----|--------|---|
| ( 1 | ANICHE | Ш |

2 Lounge/Dining

3 Bedroom 1

4 En-Suite

5 Bedroom 2

6 Bathroom

13'11" x 7'5"

4.58 x 3.2 m 15'1" x 10'6"

4.24 x 2.27 m

4.31 x 2.81 m

2.18 x 1.36 m

14'2" × 9'3"

7'2" x 4'6"

16'6" x 9' 5.02 x 2.75 m

2.16 x 1.8 m 7′1" x 5′11"

### **KEY**

**OV/MV** Oven & microwave

Fridge/freezer

◆ Dimensions start

**B** Boiler

### **PLOT 727**

# PLAZA COURT FOURTH FLOOR

| Kitchen |  | 14' x 7'5" |  |
|---------|--|------------|--|
|         |  |            |  |

2 Lounge/Dining 4.58 x 3.22 m 15'1" x 10'7" 3 Bedroom 1 4.31 x 2.77 m 14'2" × 9'1"

4.27 x 2.27 m

2.18 x 1.36 m

5.02 x 2.75 m

4 En-Suite 7'2" x 4'6"

5 Bedroom 2 16'6" x 9'

6 Bathroom 1.8 x 2.16 m 5'11" x 7'1"

### **KEY**

**OV/MV** Oven & microwave

Fridge/freezer

**B** Boiler **WD** Washer/dryer

◆ Dimensions start

PLOT 728

# PLAZA COURT FOURTH FLOOR

| 1 | Kitche | r |
|---|--------|---|

2 Lounge/Dining

3 Bedroom 1

4 En-Suite

5 Bedroom 2

6 Bathroom

15' x 8'5"

17'3" x 12'10"

14'4" × 10'1"

8'5" x 5'2"

20'4" × 10'4"

7'2" x 5'11"

4.56 x 2.56 m

5.25 x 3.92 m

).20 X 3.32 X X

2.56 x 1.56 m

4.36 x 3.08 m

6.19 x 3.14 m

2.18 x 1.8 m

### **KEY**

00

Н

**OV/MV** Oven & microwave **FF** Fridge/freezer

◆ Dimensions start

**B** Boiler

PLOT 729

## PLAZA COURT FOURTH FLOOR

| Kitch | or |
|-------|----|

2 Lounge/Dining

3 Bedroom 1

4 En-Suite

5 Bedroom 2

6 Bathroom

10'6" × 8'1"

15'9" x 10'6"

19'7" × 9'

7'9" x 4'6"

15'8" x 9'3"

7'2" x 5'11"

3.2 x 2.47 m

4.8 x 3.2 m

5.96 x 2.75 m

2.42 x 1.36 m

4.76 x 2.81 m

2.18 x 1.8 m

### **KEY**

Fridge/freezer

**OV/MV** Oven & microwave

◆ Dimensions start **B** Boiler

PLOT 730

## PLAZA COURT FOURTH FLOOR

1 Kitchen

2 Lounge/Dining

3 Bedroom 1

4 En-Suite

5 Bedroom 2

6 Bathroom

13'11" x 7'6"

16'4" x 10'6"

15'7" × 9'3"

7'2" x 4'6"

17'11' x 9'

7′1" x 5′11"

4.25 x 2.29 m

4.98 x 3.2 m

4.74 x 2.81 m

2.18 x 1.36 m

5.45 x 2.75 m

2.16 x 1.8 m

◆ Dimensions start

**B** Boiler

**WD** Washer/dryer

**KEY** 

**OV/MV** Oven & microwave Fridge/freezer

### **PLOT 731**

## PLAZA COURT FOURTH FLOOR

| 1   | Kitche | n |
|-----|--------|---|
| ( 1 | ANICHE | Ш |

2 Lounge/Dining

3 Bedroom 1

4 En-Suite

5 Bedroom 2

6 Bathroom

12'8" x 7'6"

16'4" x 11'2"

15'7" × 9'3"

7'2" x 4'6"

17'11" x 9'

7′1" x 5′11"

3.85 x 2.29 m

4.98 x 3.39 m

4.74 x 2.82 m

2.18 x 1.36 m

5.45 x 2.75 m

2.16 x 1.8 m