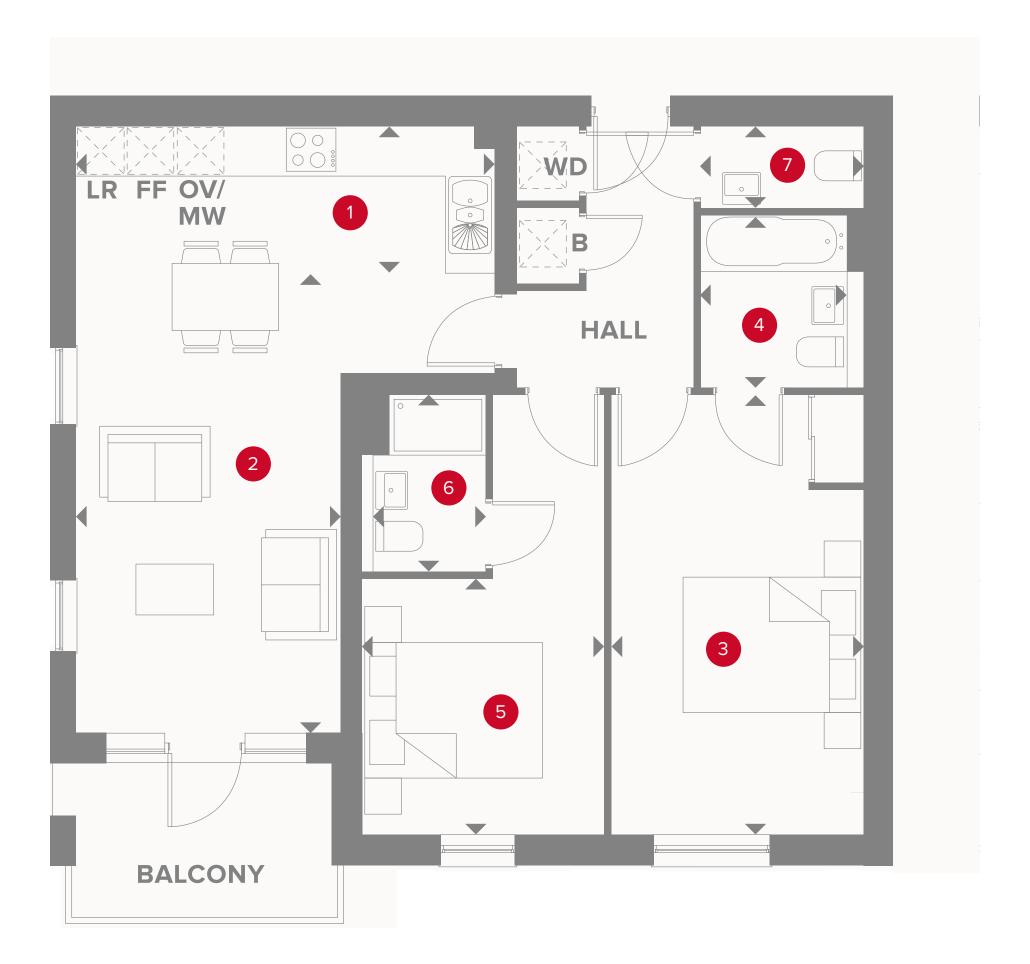

#### PLOT 701

# PLAZA COURT SECOND FLOOR

| 1 | Kitchen       | 16'11" x 6'   | 5.15 x 1.83 r |
|---|---------------|---------------|---------------|
| 2 | Lounge/Dining | 18'7" × 10'7" | 5.67 × 3.22   |
| 3 | Bedroom 1     | 17'9" × 10'2" | 5.4 x 3.1 m   |
| 4 | En-Suite 1    | 7'1" x 4'6"   | 2.16 x 1.36 r |
| 5 | Bedroom 2     | 10'5" × 9'11" | 3.16 x 3.02   |
| 6 | En-Suite 2    | 7'2" x 5'11"  | 2.18 x 1.8 m  |
| 7 | Bathroom      | 6'7" x 3'4"   | 2.01 x 1.01 n |

2.01 x 1.01 m

#### **KEY**

**OV/MV** Oven & microwave

Fridge/freezer

Dimensions start

**LR** Larder

**B** Boiler

PLOT 702