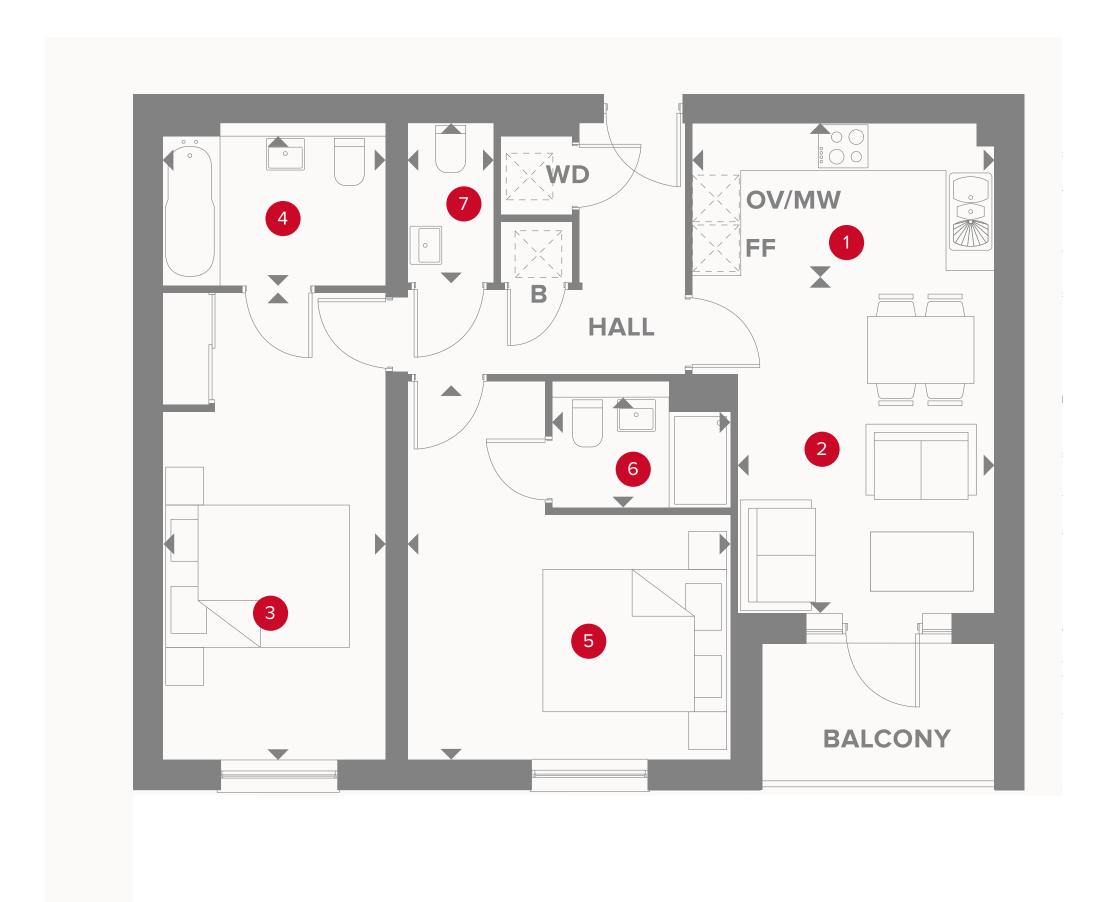

# PLAZA COURT THIRD FLOOR

- 1 Kitchen
- 2 Lounge/Dining
- 3 Bedroom 1
- 4 En-Suite 1
- 5 Bedroom 2
- 6 En-Suite 2
- 7 Cloaks

- 12'3" x 6'
- 13'10" x 10'5"
- 18'10" x 9'
- 9' x 5'11"
- 15'3" x 9'10" 7'2" x 4'6"
- 6'6" x 3'6"

- 3.73 x 1.82 m
- 4.22 x 3.17 m
- 5.75 x 2.75 m
- 2.75 x 1.8 m
- 4.65 x 3.97 m
- 2.18 x 1.36 m
- 1.98 x 1.06 m

**OV/MV** Oven & microwave

Fridge/freezer

**B** Boiler

**WD** Washer/dryer

◆ Dimensions start

PLOT 713