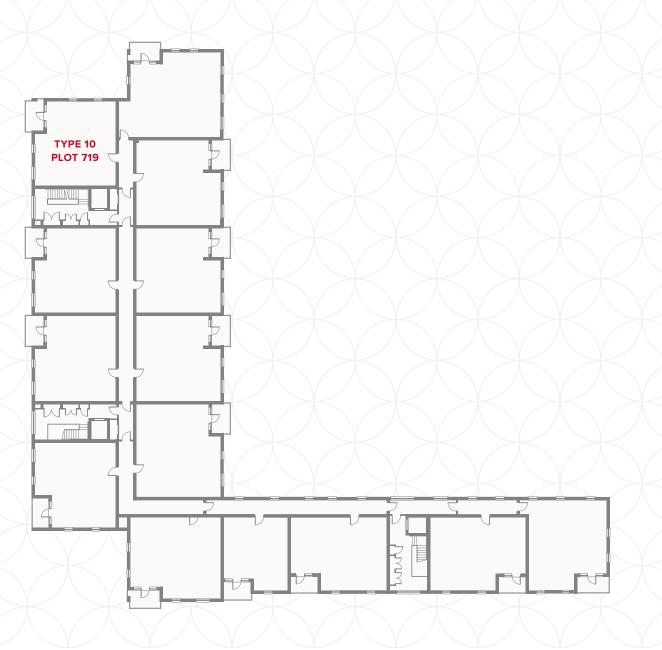

2.18 x 1.36 m

5.02 x 2.75 m

2.16 x 1.8 m

Fridge/freezer

**OV/MV** Oven & microwave

◆ Dimensions start

**B** Boiler **WD** Washer/dryer

PLOT 719

# PLAZA COURT THIRD FLOOR

1 Kitchen

2 Lounge/Dining

3 Bedroom 1

4 En-Suite

5 Bedroom 2

6 Bathroom

14' x 7'5"

16'11" × 10'7"

14'2" × 9'1"

7'2" x 4'6"

16'6" x 9'

7′1" × 5′11"

4.27 x 2.27 m

5.15 x 3.22 m

4.31 x 2.77 m

2.18 x 1.36 m

5.02 x 2.75 m

2.16 x 1.8 m

◆ Dimensions start

**B** Boiler

**KEY** 

**OV/MV** Oven & microwave Fridge/freezer

PLOT 720