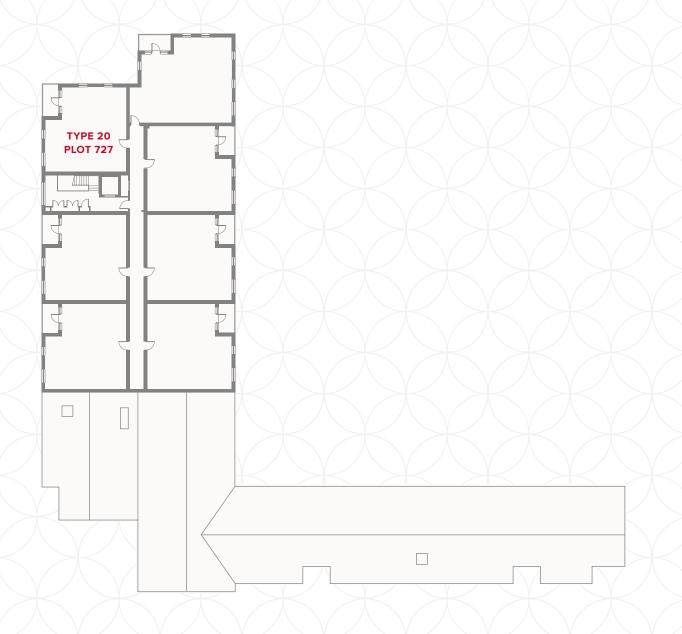

### **PLOT 727**

# PLAZA COURT FOURTH FLOOR

| Kitchen |  | 14' x 7'5" |  |
|---------|--|------------|--|
|         |  |            |  |

2 Lounge/Dining 4.58 x 3.22 m 15'1" x 10'7" 3 Bedroom 1 4.31 x 2.77 m 14'2" × 9'1"

4.27 x 2.27 m

2.18 x 1.36 m

5.02 x 2.75 m

4 En-Suite 7'2" x 4'6"

5 Bedroom 2 16'6" x 9'

6 Bathroom 1.8 x 2.16 m 5'11" x 7'1"

### **KEY**

**OV/MV** Oven & microwave

Fridge/freezer

**B** Boiler **WD** Washer/dryer

◆ Dimensions start

PLOT 728