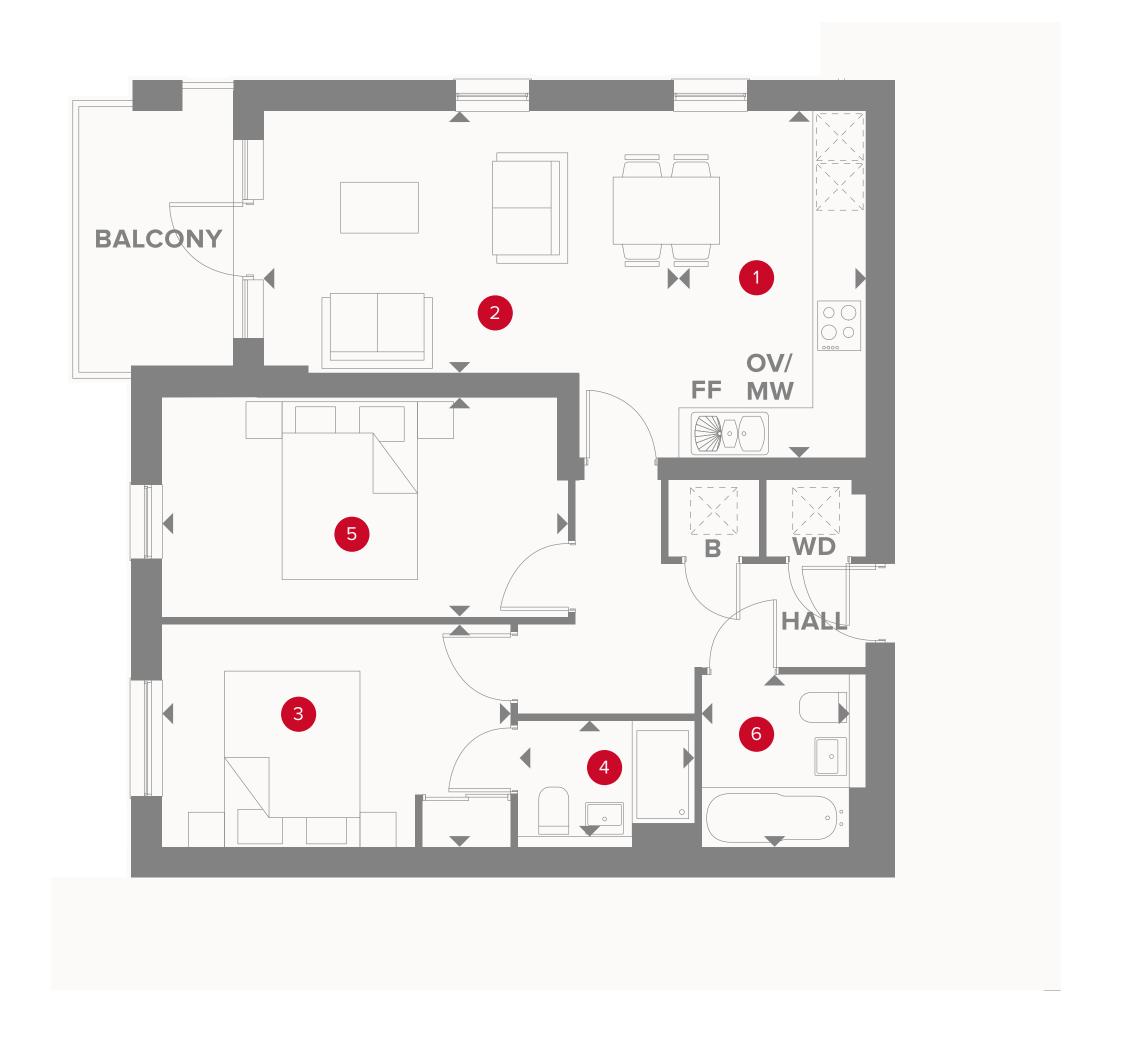

2.18 x 1.36 m

5.02 x 2.75 m

2.16 x 1.8 m

**OV/MV** Oven & microwave

Fridge/freezer

**B** Boiler **WD** Washer/dryer

◆ Dimensions start

PLOT 705

# PLAZA COURT SECOND FLOOR

| 1 | Kitch | er |
|---|-------|----|

2 Lounge/Dining

3 Bedroom 1

4 En-Suite

5 Bedroom 2

6 Bathroom

14' x 7'5"

16'11" × 10'7"

14'2" × 9'1"

7'2" x 4'6"

16'6" x 9'

7′1" x 5′11"

4.27 x 2.27 m

5.15 x 3.22 m

4.31 x 2.77 m

2.18 x 1.36 m

5.02 x 2.75 m

2.16 x 1.8 m

**OV/MV** Oven & microwave

Fridge/freezer

◆ Dimensions start

**B** Boiler