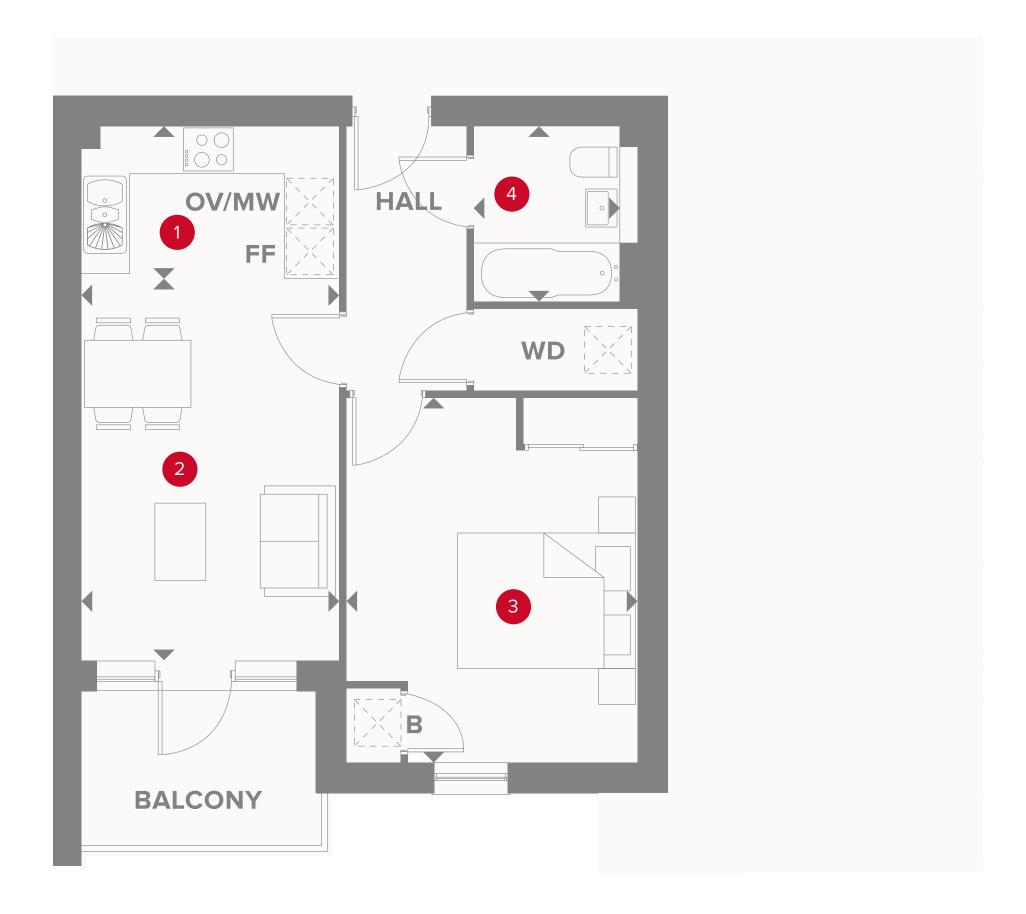

#### PLOT 680

## PLAZA COURT GROUND FLOOR

| 1 | Kitche | ń |
|---|--------|---|

2 Lounge/Dining

3 Bedroom 1

4 En-Suite

5 Bedroom 2

6 Bathroom

10'7" × 8'

19'8" x 10'7"

14'6" × 9'1"

7'1" × 5'10"

13'4" x 12'3"

7′5" x 5′10"

3.22 x 2.45 m

5.97 x 3.22 m 4.41 x 3.72 m

2.16 x 1.79 m

4.07 x 3.72 m

2.25 x 1.79 m

#### **KEY**

**OV/MV** Oven & microwave

◆ Dimensions start

**B** Boiler

**WD** Washer/dryer

Fridge/freezer