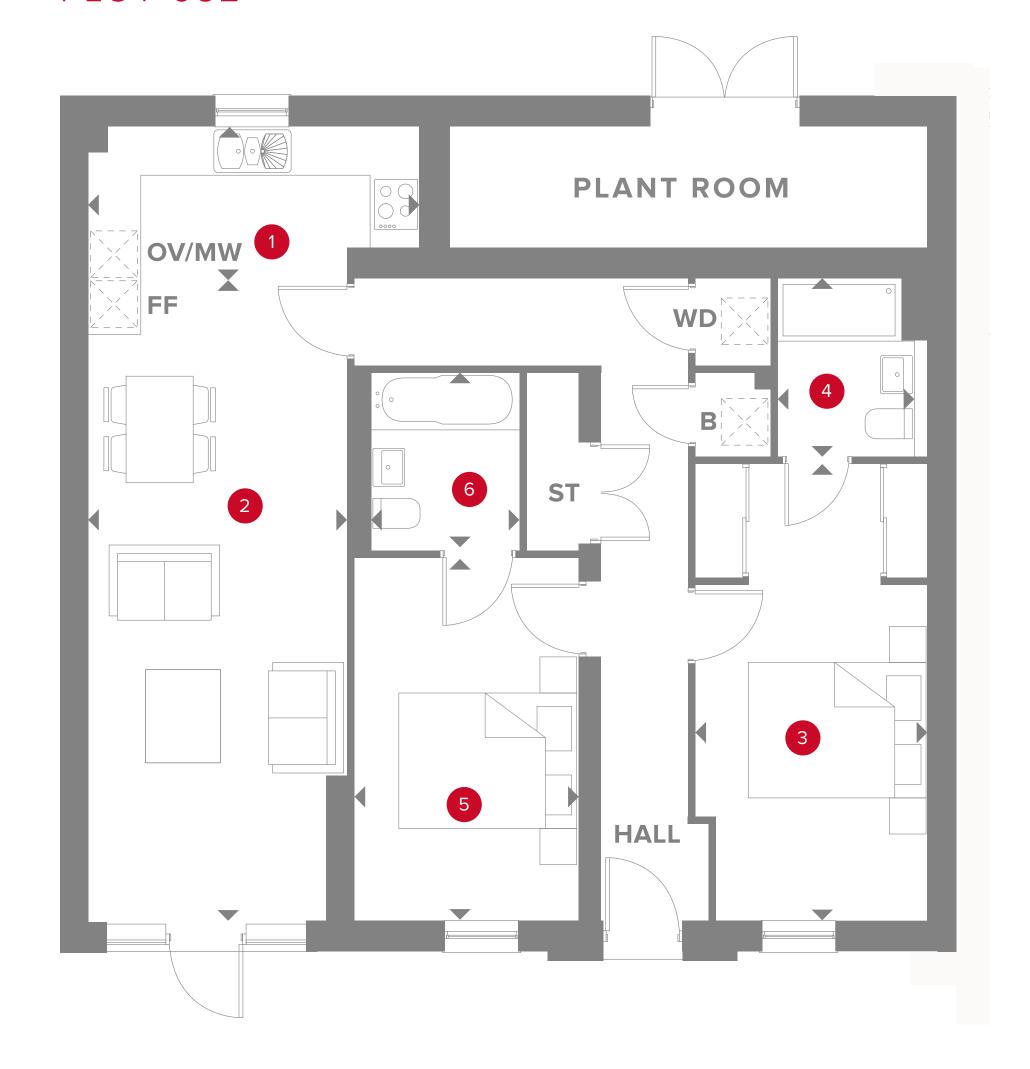

#### PLOT 681

# PLAZA COURT GROUND FLOOR

| 1 | Kitche | r |
|---|--------|---|

2 Lounge/Dining

3 Bedroom 1

4 En-Suite

5 Bedroom 2

6 Bathroom

13'3" x 6'1"

19'8" x 10'5"

20'4" x 9'

9' x 4'6"

14'8" × 9'4"

7'1" × 5'10"

4.04 x 1.85 m

5.98 x 3.17 m

6.20 x 2.75 m

2.75 x 1.36 m

4.47 x 2.85 m

2.16 x 1.77 m

#### **KEY**

**OV/MV** Oven & microwave

Fridge/freezer

◆ Dimensions start

**B** Boiler