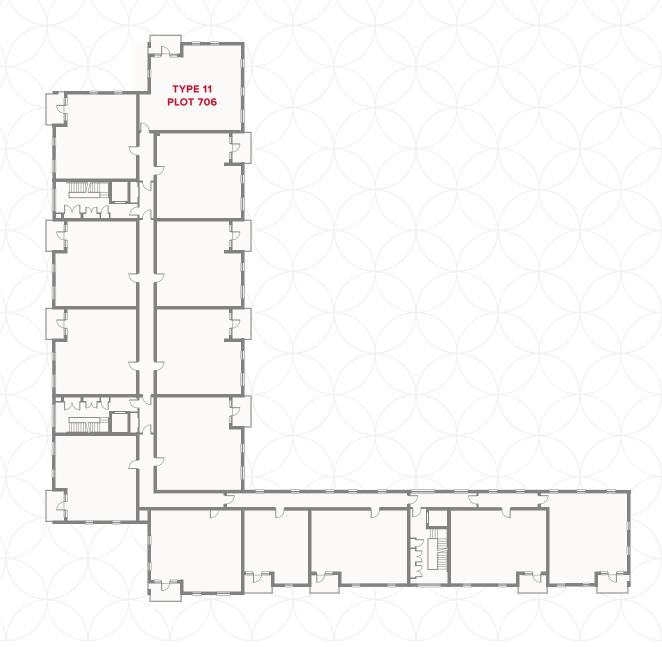

#### PLOT 706

# PLAZA COURT SECOND FLOOR

| Kitchen |  | 15 | 5' x 8'5" |  | 4.5 | 6 x 2.5 |
|---------|--|----|-----------|--|-----|---------|
|         |  |    |           |  |     |         |

2 Lounge/Dining 5.25 x 4.48 m 17'3" x 14'9" 3 Bedroom 1 4.36 x 3.08 m 14'4" × 10'1"

4 En-Suite 8'5" x 5'2" 2.56 x 1.56 m 5 Bedroom 2 6.19 x 3.14 m

6 Bathroom 7'2" x 5'11" 2.18 x 1.8 m

20'4" × 10'4"

#### **KEY**

**OV/MV** Oven & microwave Fridge/freezer

◆ Dimensions start

PLOT 707