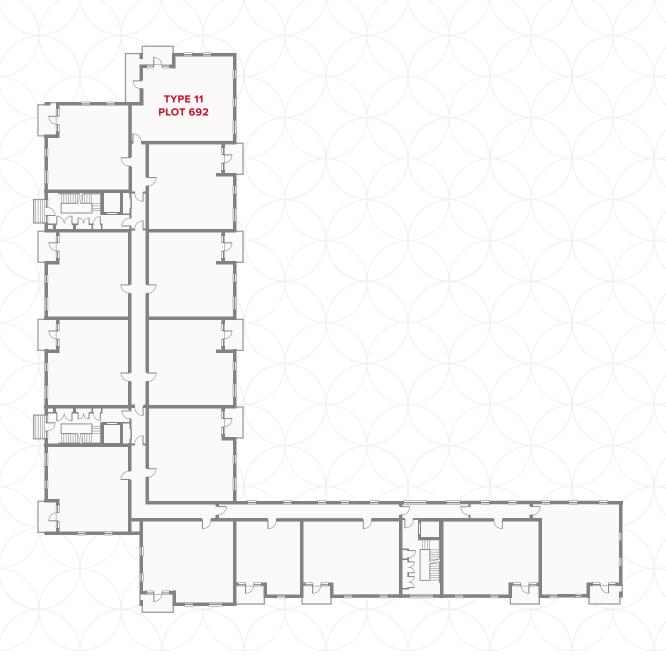

#### **KEY**

◆ Dimensions start

**OV/MV** Oven & microwave Fridge/freezer

**B** Boiler **WD** Washer/dryer

PLOT 692