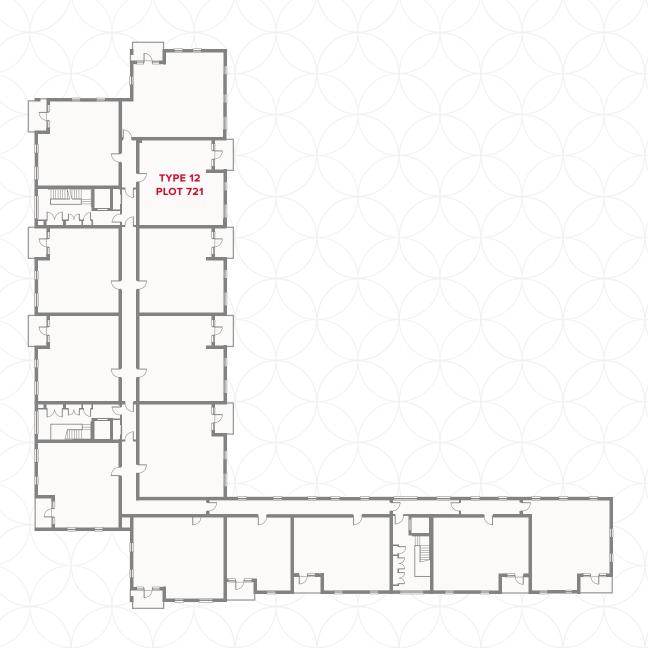

### **PLOT 721**

# PLAZA COURT THIRD FLOOR

| 1 | Kitche | ŕ |
|---|--------|---|

2 Lounge/Dining

3 Bedroom 1

4 En-Suite

5 Bedroom 2

6 Bathroom

10'6" x 8'1"

17'7" x 10'6"

19'7" x 9'

7'9" x 4'6"

15'8" x 9'3"

7'2" x 5'11"

3.2 x 2.47 m

5.37 x 3.2 m

5.96 x 2.75 m

2.42 x 1.36 m

4.76 x 2.81 m

2.18 x 1.8 m

**B** Boiler

◆ Dimensions start

PLOT 722 & 723