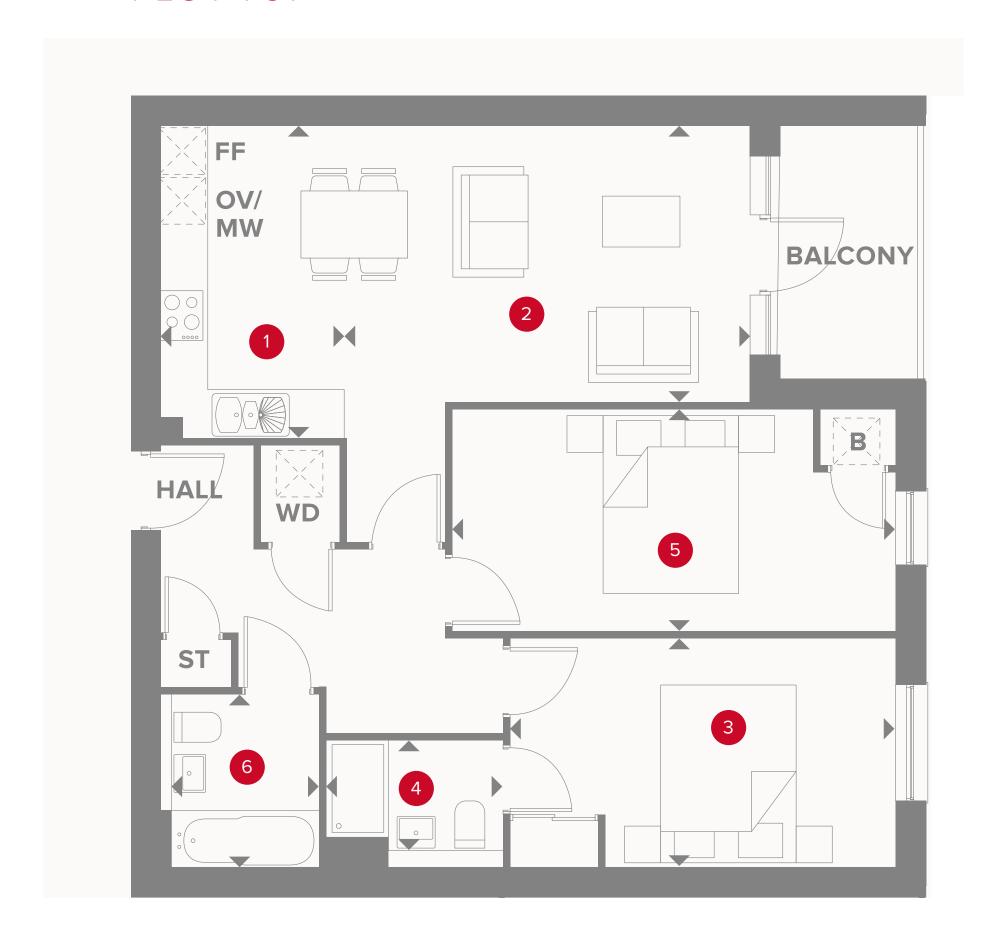

## PLAZA COURT FOURTH FLOOR

1 Kitchen

2 Lounge/Dining

3 Bedroom 1

4 En-Suite

5 Bedroom 2

6 Bathroom

13'11" x 7'6"

16'4" x 10'6"

15'7" × 9'3"

7'2" x 4'6"

17'11' x 9'

7′1" x 5′11"

4.25 x 2.29 m

4.98 x 3.2 m

4.74 x 2.81 m

2.18 x 1.36 m

5.45 x 2.75 m

2.16 x 1.8 m

◆ Dimensions start

**B** Boiler

**WD** Washer/dryer

**KEY** 

**OV/MV** Oven & microwave Fridge/freezer