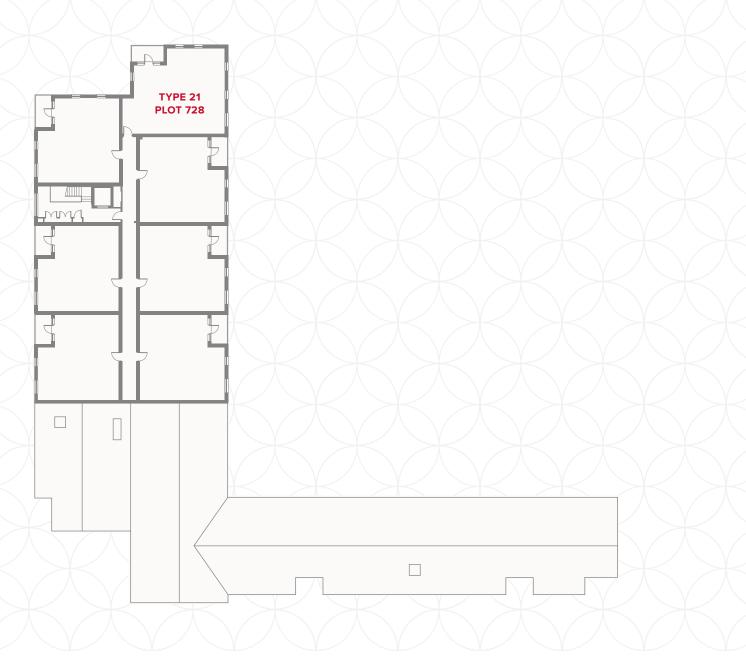

### **KEY**

**OV/MV** Oven & microwave

Fridge/freezer

**B** Boiler **WD** Washer/dryer

◆ Dimensions start

PLOT 728

# PLAZA COURT FOURTH FLOOR

| 1 | Kitche | r |
|---|--------|---|

2 Lounge/Dining

3 Bedroom 1

4 En-Suite

5 Bedroom 2

6 Bathroom

15' x 8'5"

17'3" x 12'10"

14'4" × 10'1"

8'5" x 5'2"

20'4" × 10'4"

7'2" x 5'11"

4.56 x 2.56 m

5.25 x 3.92 m

).20 X 3.32 X X

2.56 x 1.56 m

4.36 x 3.08 m

6.19 x 3.14 m

2.18 x 1.8 m

### **KEY**

00

Н

**OV/MV** Oven & microwave **FF** Fridge/freezer

◆ Dimensions start

**B** Boiler

PLOT 729