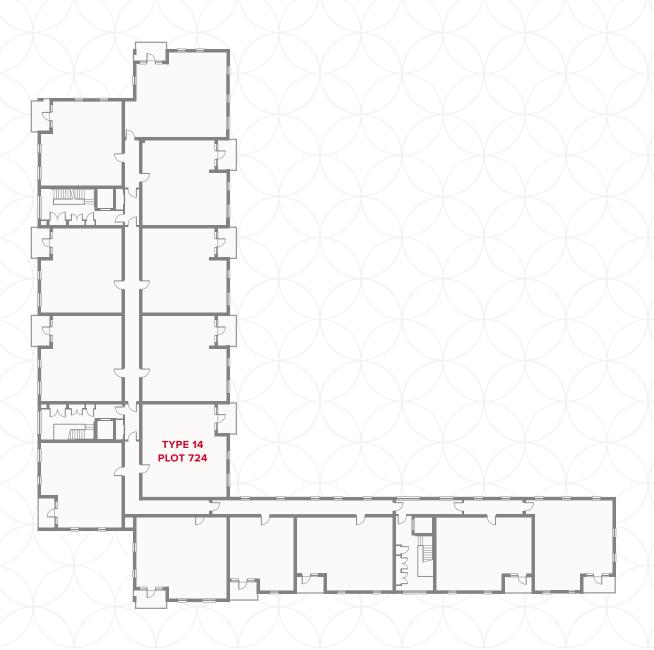

### **PLOT 724**

# PLAZA COURT THIRD FLOOR

1 Kitchen

2 Lounge/Dining

3 Bedroom 1

4 En-Suite

5 Bedroom 2

6 Bathroom

16'10" x 7'6"

18'2" x 13'5"

15'7" × 9'3"

7'2" x 4'6"

17'11" × 9'

7′1" × 5′11"

5.13 x 2.29 m

5.55 x 4.08 m

4.74 x 2.81 m

2.18 x 1.36 m

5.45 x 2.75 m

2.16 x 1.8 m

◆ Dimensions start

**B** Boiler