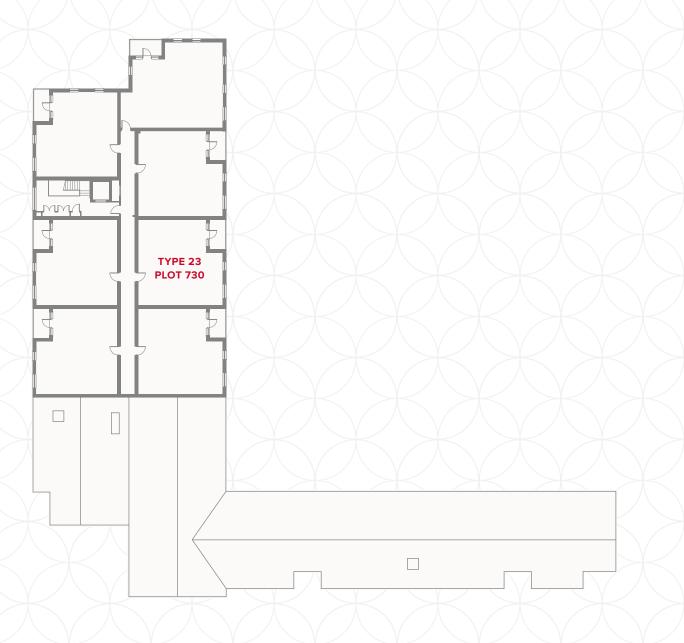

### **KEY**

Fridge/freezer

**OV/MV** Oven & microwave

◆ Dimensions start **B** Boiler

PLOT 730

## PLAZA COURT FOURTH FLOOR

1 Kitchen

2 Lounge/Dining

3 Bedroom 1

4 En-Suite

5 Bedroom 2

6 Bathroom

13'11" x 7'6"

16'4" x 10'6"

15'7" × 9'3"

7'2" x 4'6"

17'11' x 9'

7′1" x 5′11"

4.25 x 2.29 m

4.98 x 3.2 m

4.74 x 2.81 m

2.18 x 1.36 m

5.45 x 2.75 m

2.16 x 1.8 m

◆ Dimensions start

**B** Boiler

**WD** Washer/dryer

**KEY** 

**OV/MV** Oven & microwave Fridge/freezer