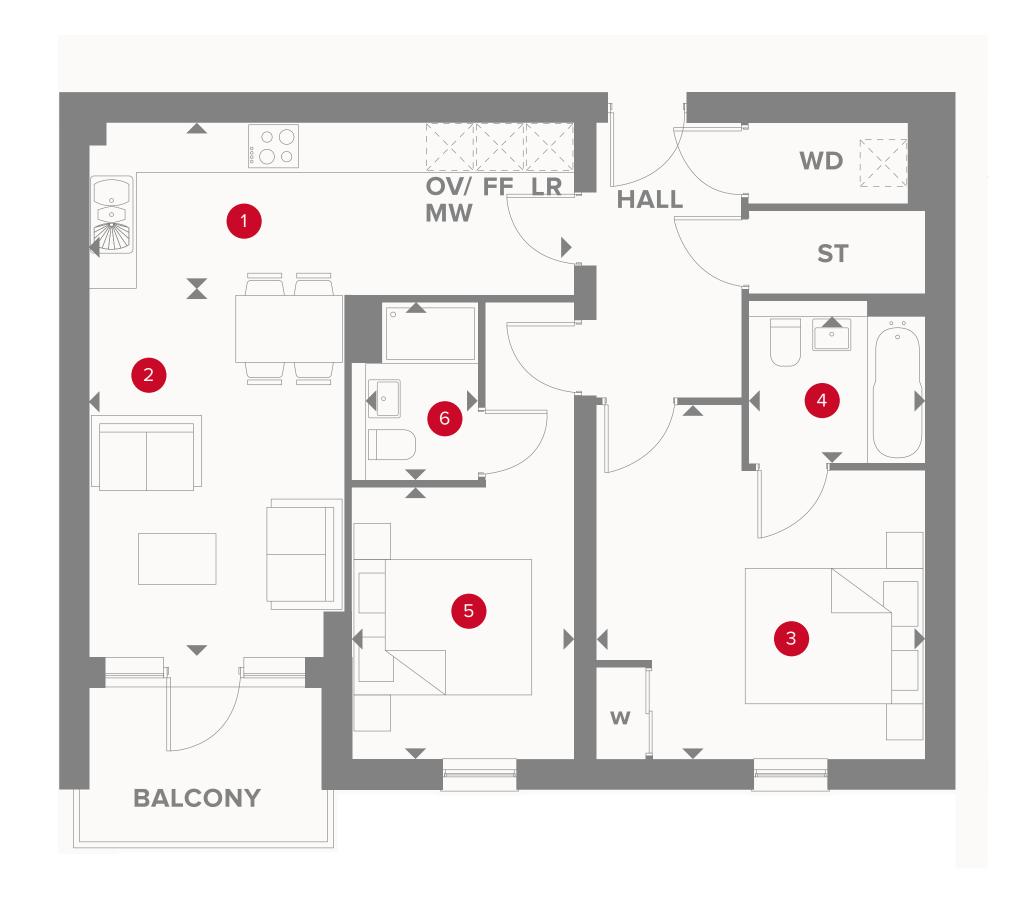

#### PLOT 684

# PLAZA COURT FIRST FLOOR

- 1 Kitchen 12'3" x 6' 2 Lounge/Dining 15'9" x 10'5" 3 Bedroom 1
- 5.75 x 2.75 m 18'10" × 9' 4 En-Suite 1 2.75 x 1.8 m 9' x 5'11"

3.73 x 1.82 m

4.78 x 3.17 m

- 5 Bedroom 2 4.65 x 3.97 m 15'3" x 13'1" 6 En-Suite 2 2.18 x 1.36 m 7'2" X 4'6"
- 7 Cloaks 1.98 x 1.06 m 6'6" X 3'6"

#### **KEY**

**OV/MV** Oven & microwave Fridge/freezer

◆ Dimensions start

**B** Boiler