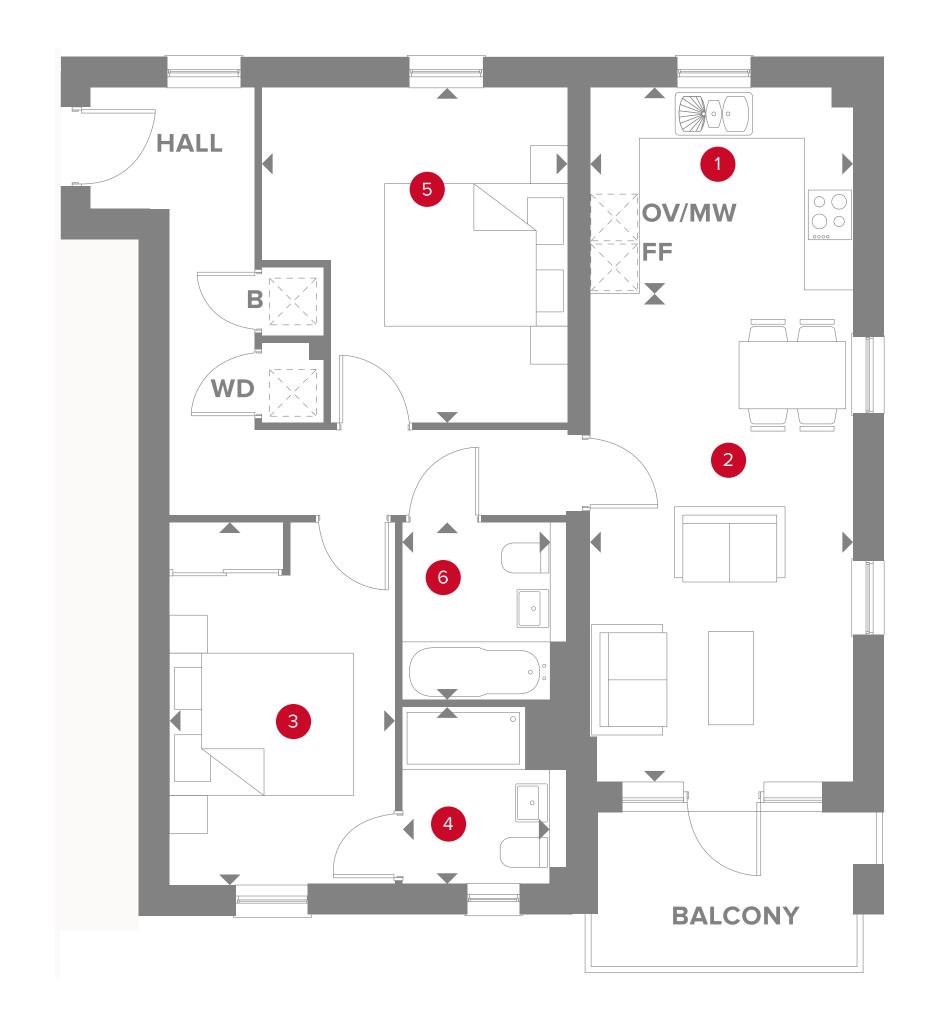

#### PLOT 683

## PLAZA COURT GROUND FLOOR

1 Kitchen

2 Lounge/Dining

3 Bedroom 1

4 En-Suite 1

5 Bedroom 2

6 En-Suite 2

13'4" x 6'2"

25'8" x 10'5"

18'5" × 9'7"

7'1" × 5'6"

14'8" × 9'

7'2" x 5'11"

4.05 x 1.87 m

7.82 x 3.17 m

5.6 x 2.92 m

2.16 x 1.66 m

4.46 x 2.75 m

2.18 x 1.8 m

#### **KEY**

◆ Dimensions start

**B** Boiler

**OV/MV** Oven & microwave

Fridge/freezer