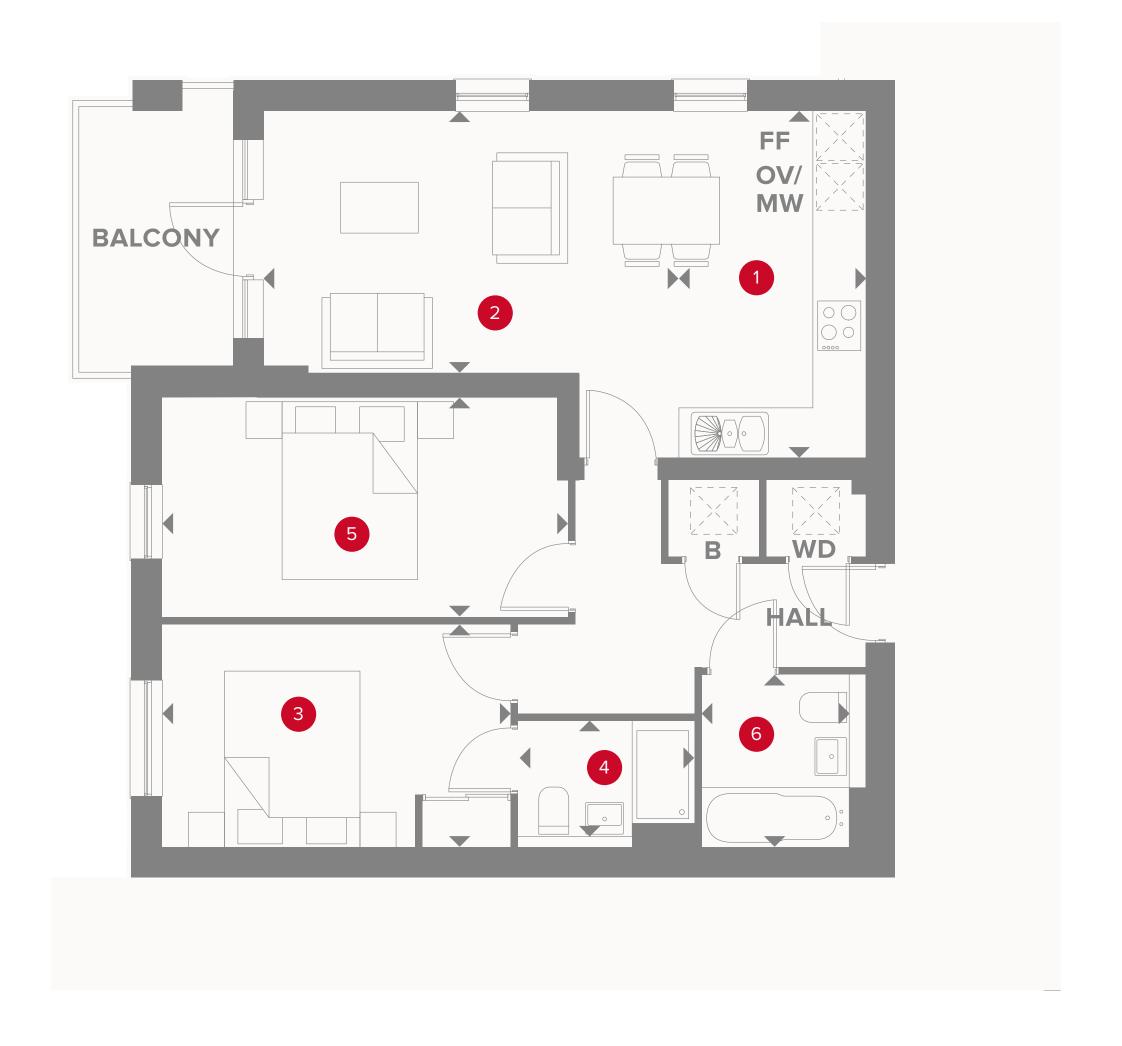

# PLAZA COURT THIRD FLOOR

1 Kitchen

2 Lounge/Dining

3 Bedroom 1

4 En-Suite

5 Bedroom 2

6 Bathroom

13'11" × 7'5"

15'1" x 10'7"

14'2" × 9'

7'2" x 4'6"

16'6" x 9'

7′1" × 5′11"

4.25 x 2.27 m

4.58 x 3.22 m

4.31 x 2.75 m

2.18 x 1.36 m

5.02 x 2.75 m

2.16 x 1.8 m

**OV/MV** Oven & microwave

◆ Dimensions start **B** Boiler

Fridge/freezer

PLOT 717 & 718