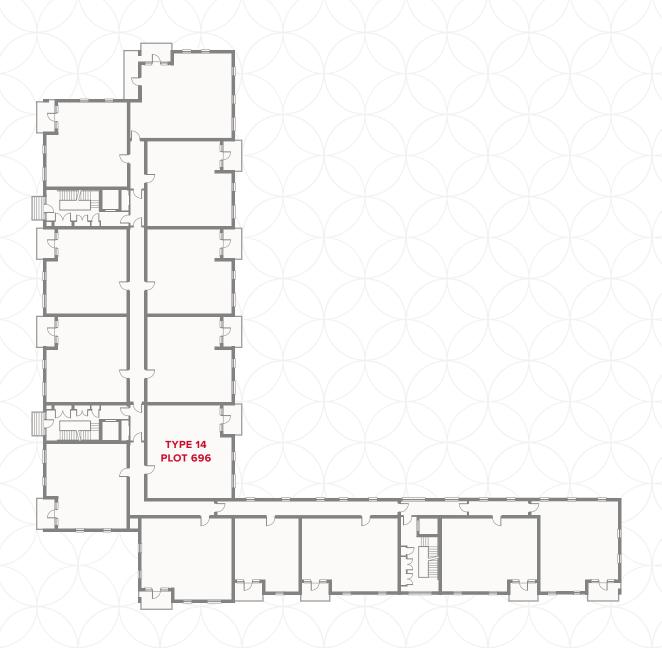

6 m

4.76 x 2.81 m

2.18 x 1.8 m





**OV/MV** Oven & microwave

Fridge/freezer

◆ Dimensions start

**B** Boiler



PLOT 694 & 695



# PLAZA COURT FIRST FLOOR

1 Kitchen

4.25 x 2.29 m

2 Lounge/Dining

15'7" × 9'3"

18'3" x 10'6"

13'11" x 7'6"

5.57 x 3.2 m

3 Bedroom 1

7'2" x 4'6"

2.18 x 1.36 m

4.74 x 2.81 m

4 En-Suite

17'11" x 9'

5.45 x 2.75 m

6 Bathroom

5 Bedroom 2

7′1" x 5′11"

2.16 x 1.8 m



◆ Dimensions start

**B** Boiler

**KEY** 

**OV/MV** Oven & microwave Fridge/freezer



#### PLOT 696



## PLAZA COURT FIRST FLOOR

1 Kitchen

2 Lounge/Dining

3 Bedroom 1

4 En-Suite

5 Bedroom 2

6 Bathroom

16'10" x 7'6"

18'2" x 13'5"

15'7" × 9'3"

7'2" x 4'6"

17'11" × 9'

7′1" × 5′11"

5.13 x 2.29 m

5.55 x 4.08 m

4.74 x 2.81 m

2.18 x 1.36 m

5.45 x 2.75 m

2.16 x 1.8 m



#### **KEY**

**OV/MV** Oven & microwave Fridge/freezer

◆ Dimensions start

**B** Boiler



PLOT 697



# PLAZA COURT SECOND FLOOR

| 1 | Kitchen   |  |
|---|-----------|--|
|   | ANTIGHELL |  |

2 Lounge/Dining

3 Bedroom 1

4 En-Suite

5 Bedroom 2

6 Bathroom

10'7" × 8'

19'8" x 10'7" 14'6" × 9'1"

7'1" × 5'10"

13'4" x 12'3"

7′5" x 5′10"

3.22 x 2.45 m

5.97 x 3.22 m

4.41 x 3.72 m

2.16 x 1.79 m

4.07 x 3.72 m

2.25 x 1.79 m





◆ Dimensions start

**B** Boiler

**WD** Washer/dryer





**OV/MV** Oven & microwave

Fridge/freezer

Customers should note this illustration is an example of the Plaza Court apartments. All dimensions indicated are approximate and the furniture layout is for illustrative purposes only. Materials used may differ from plot to plot including render and roo