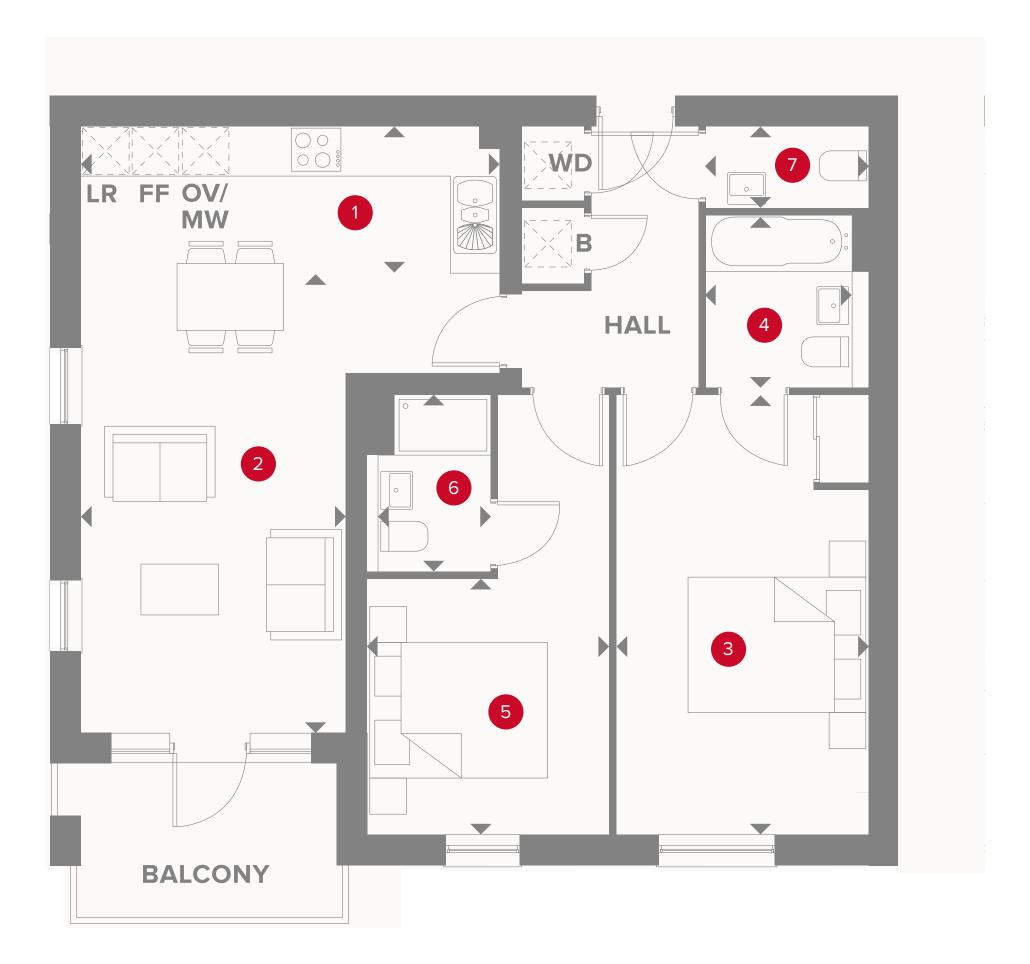

#### PLOT 687

## PLAZA COURT FIRST FLOOR

1 Kitchen 16'11" x 6' 5.15 x 1.83 m 2 Lounge/Dining 18'7" x 10'7" 5.67 x 3.22 m 3 Bedroom 1 5.4 x 3.1 m 17'9" x 10'2" 4 En-Suite 1 2.16 x 1.36 m 7'1" x 4'6" 5 Bedroom 2 3.16 x 3.02 m 10'5" x 9'11"

7'2" x 5'11"

2.18 x 1.8 m

2.01 x 1.01 m

Dimensions start

B Boiler

**WD** Washer/dryer

**LR** Larder

**OV/MV** Oven & microwave

Fridge/freezer

6 En-Suite 2

Customers should note this illustration is an example of the Plaza Court apartments. All dimensions indicated are approximate and the furniture layout is for illustrative purposes only. Materials used may differ from plot to plot including render and roof tile colours. Detailed plans and specifications are available for inspection for each plot at our Sales Centre during working hours and customers must check their individual specifications prior to making a reservation. Please see Sales Consultant for further details.