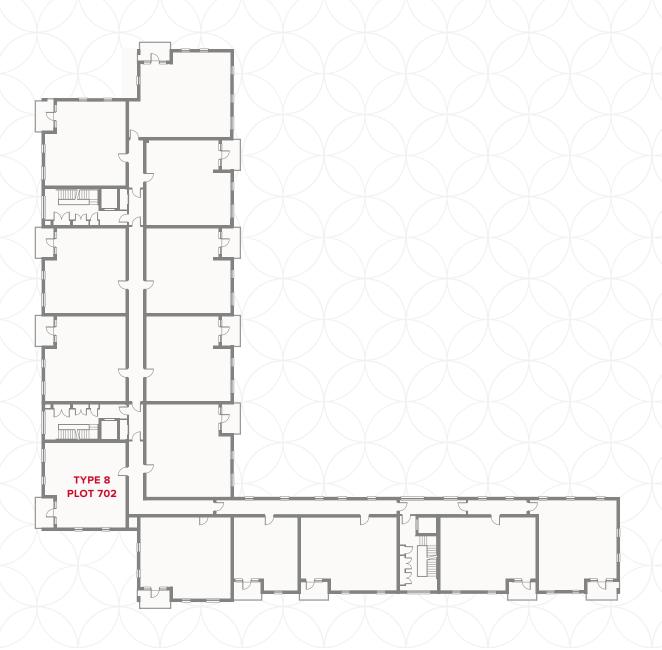

#### **KEY**

**OV/MV** Oven & microwave

Fridge/freezer

Dimensions start

**LR** Larder

**B** Boiler

PLOT 702