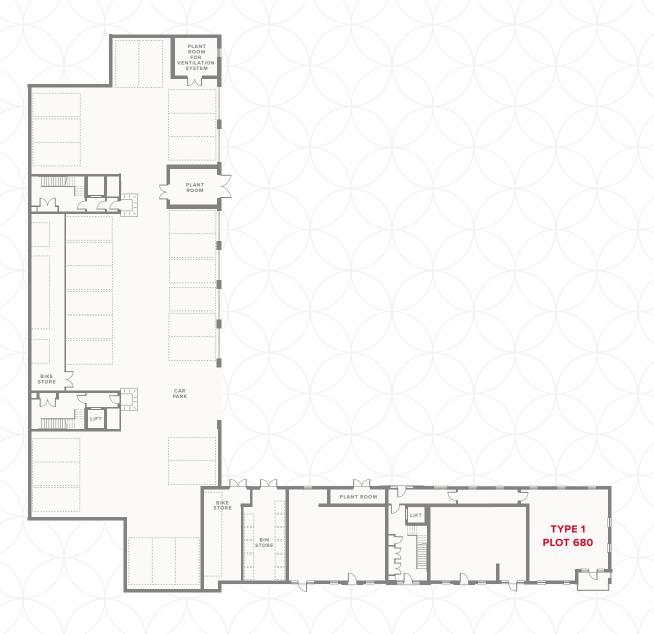

# PLAZA COURT AT PLAZA CENTRAL

ONE & TWO BEDROOM APARTMENTS



#### GROUND FLOOR



#### FIRST FLOOR



#### SECOND FLOOR





#### THIRD FLOOR







#### PLOT 680



## PLAZA COURT GROUND FLOOR

| 1 | Kitche | ń |
|---|--------|---|

2 Lounge/Dining

3 Bedroom 1

4 En-Suite

5 Bedroom 2

6 Bathroom

10'7" × 8'

19'8" x 10'7"

14'6" × 9'1"

7'1" × 5'10"

13'4" x 12'3"

7′5" x 5′10"

3.22 x 2.45 m

5.97 x 3.22 m 4.41 x 3.72 m

2.16 x 1.79 m

4.07 x 3.72 m

2.25 x 1.79 m



#### **KEY**

**OV/MV** Oven & microwave

◆ Dimensions start

**B** Boiler

**WD** Washer/dryer



Fridge/freezer



#### PLOT 681



# PLAZA COURT GROUND FLOOR

| 1 | Kitche | r |
|---|--------|---|

2 Lounge/Dining

3 Bedroom 1

4 En-Suite

5 Bedroom 2

6 Bathroom

13'3" x 6'1"

19'8" x 10'5"

20'4" x 9'

9' x 4'6"

14'8" × 9'4"

7'1" × 5'10"

4.04 x 1.85 m

5.98 x 3.17 m

6.20 x 2.75 m

2.75 x 1.36 m

4.47 x 2.85 m

2.16 x 1.77 m



#### **KEY**

**OV/MV** Oven & microwave

Fridge/freezer

◆ Dimensions start

**B** Boiler



#### PLOT 682



## PLAZA COURT GROUND FLOOR

1 Kitchen

2 Lounge/Dining

3 Bedroom 1

4 En-Suite 1

5 Bedroom 2

6 En-Suite 2

13'4" x 6'2"

25'8" x 10'5"

18'5" × 9'7"

7'1" × 5'6"

14'8" × 9'

7'2" x 5'11"

4.05 x 1.87 m

7.82 x 3.17 m

5.6 x 2.92 m

2.16 x 1.6