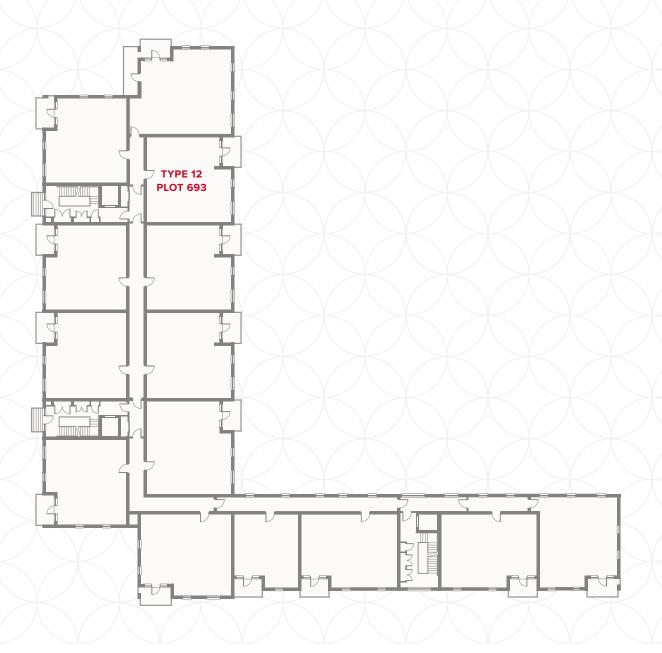

#### **KEY**

**OV/MV** Oven & microwave

Fridge/freezer

◆ Dimensions start

**B** Boiler

PLOT 693