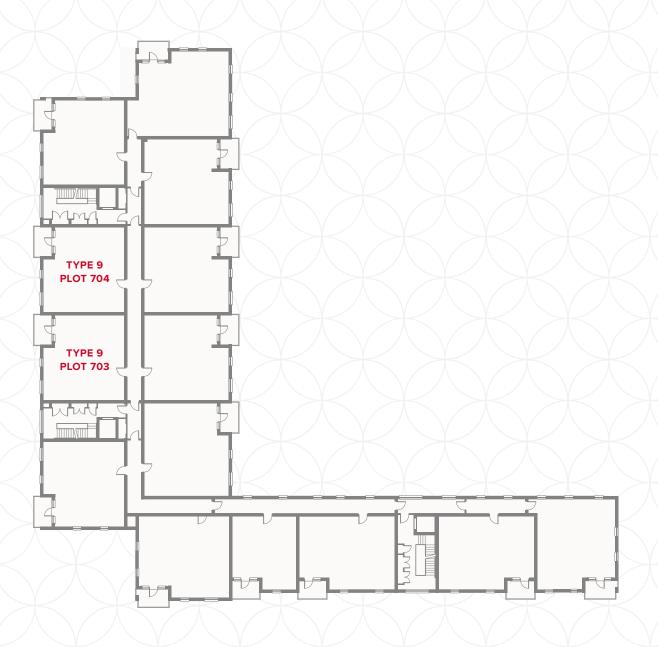

2.18 x 1.36 m

5.02 x 2.75 m

2.16 x 1.8 m

◆ Dimensions start **B** Boiler

**WD** Washer/dryer

**OV/MV** Oven & microwave Fridge/freezer

PLOT 703 & 704

# PLAZA COURT SECOND FLOOR

| Kitchen |  |
|---------|--|

2 Lounge/Dining

3 Bedroom 1

4 En-Suite

5 Bedroom 2

6 Bathroom

13'11" x 7'5"

16'11" x 10'6"

14'2" × 9'3"

7'2" x 4'6"

16'6" x 9'

7′1" × 5′11"

4.25 x 2.27 m

5.15 x 3.2 m

4.31 x 2.81 m

2.18 x 1.36 m

5.02 x 2.75 m

2.16 x 1.8 m

**OV/MV** Oven & microwave

Fridge/freezer

**B** Boiler **WD** Washer/dryer

◆ Dimensions start

PLOT 705