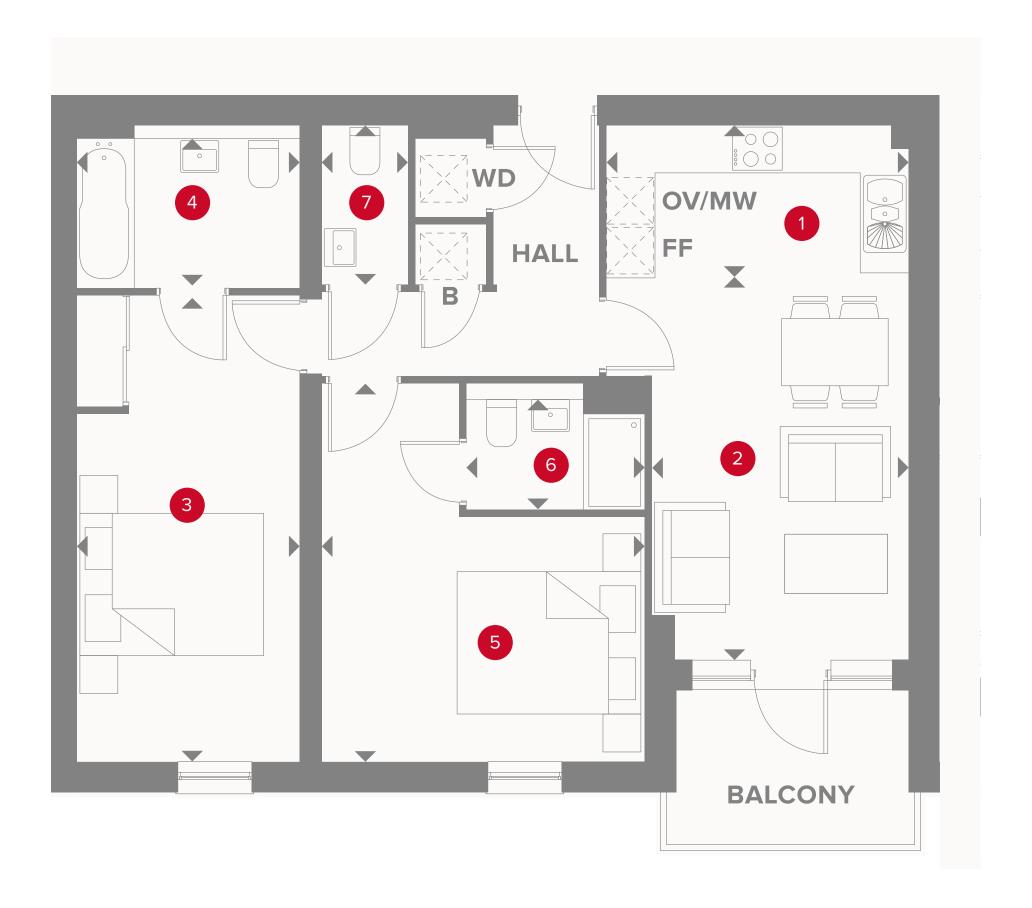

#### PLOT 684

# PLAZA COURT FIRST FLOOR

- 1 Kitchen 12'3" x 6' 2 Lounge/Dining 15'9" x 10'5" 3 Bedroom 1
- 5.75 x 2.75 m 18'10" × 9' 4 En-Suite 1 2.75 x 1.8 m 9' x 5'11"

3.73 x 1.82 m

4.78 x 3.17 m

- 5 Bedroom 2 4.65 x 3.97 m 15'3" x 13'1" 6 En-Suite 2 2.18 x 1.36 m 7'2" X 4'6"
- 7 Cloaks 1.98 x 1.06 m 6'6" X 3'6"

#### **KEY**

**OV/MV** Oven & microwave Fridge/freezer

◆ Dimensions start

**B** Boiler