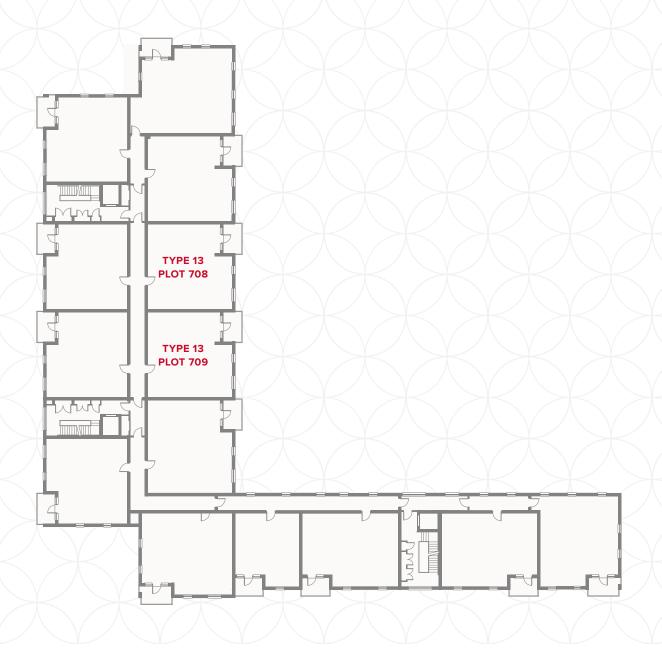

2.42 x 1.36 m

4.76 x 2.81 m

2.18 x 1.8 m

**OV/MV** Oven & microwave Fridge/freezer

◆ Dimensions start

**B** Boiler

PLOT 708 & 709

# PLAZA COURT SECOND FLOOR

| 1 | Kitchen |  |
|---|---------|--|

2 Lounge/Dining

3 Bedroom 1

4 En-Suite

5 Bedroom 2

6 Bathroom

13'11" x 7'6"

18'3" x 10'6"

15'7" × 9'3"

7'2" x 4'6"

17'11" x 9'

7'1" x 5'11"

4.25 x 2.29 m

5.57 x 3.2 m

4.74 x 2.81 m

2.18 x 1.36 m

5.45 x 2.75 m

2.16 x 1.8 m

**OV/MV** Oven & microwave Fridge/freezer

◆ Dimensions start

**B** Boiler

PLOT 710