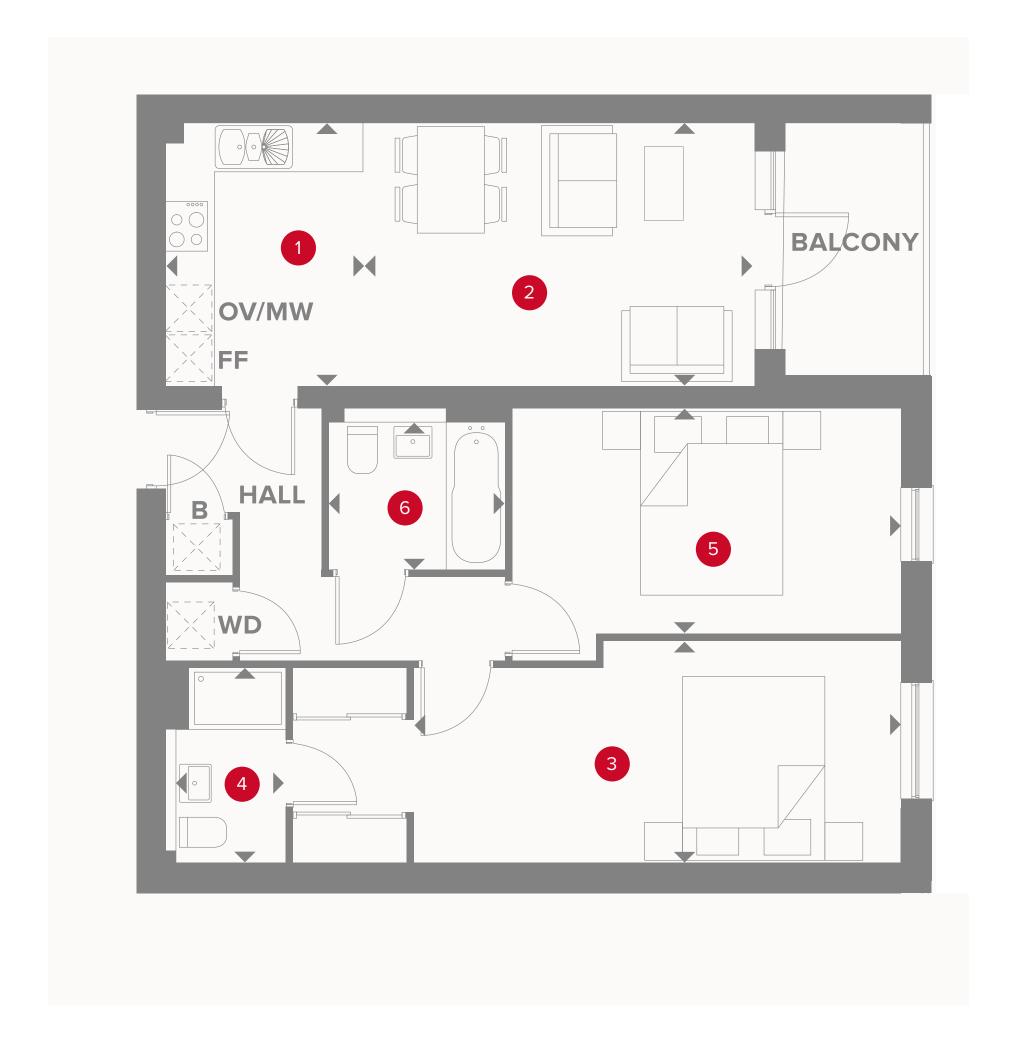

### **KEY**

**OV/MV** Oven & microwave

Fridge/freezer

**B** Boiler **WD** Washer/dryer

◆ Dimensions start

PLOT 728

# PLAZA COURT FOURTH FLOOR

| 1 | Kitche | r |
|---|--------|---|

2 Lounge/Dining

3 Bedroom 1

4 En-Suite

5 Bedroom 2

6 Bathroom

15' x 8'5"

17'3" x 12'10"

14'4" × 10'1"

8'5" x 5'2"

20'4" × 10'4"

7'2" x 5'11"

4.56 x 2.56 m

5.25 x 3.92 m

).20 X 3.32 X X

2.56 x 1.56 m

4.36 x 3.08 m

6.19 x 3.14 m

2.18 x 1.8 m

### **KEY**

00

Н

**OV/MV** Oven & microwave **FF** Fridge/freezer

◆ Dimensions start

**B** Boiler

PLOT 729