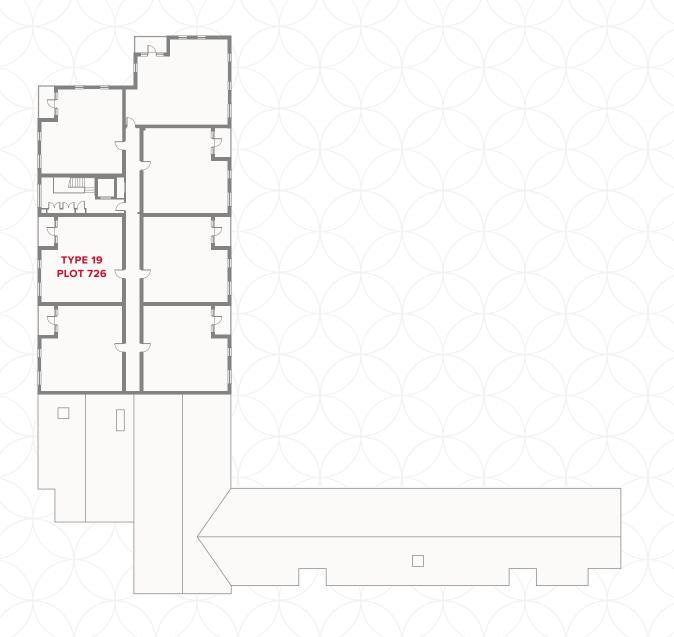

◆ Dimensions start

**B** Boiler







### **PLOT 725**



### PLAZA COURT FOURTH FLOOR

| 1 | Kitche | ń |
|---|--------|---|

2 Lounge/Dining

3 Bedroom 1

4 En-Suite

5 Bedroom 2

6 Bathroom

12'8" x 7'6"

15' x 11'2"

14'2" × 9'3"

7'2" x 4'6"

16'6" x 9'

7′1" x 5′11"

3.85 x 2.29 m

4.56 x 3.39 m

4.31 x 2.81 m

2.18 x 1.36 m

5.02 x 2.75 m

2.16 x 1.8 m



◆ Dimensions start

**B** Boiler

**KEY** 

**OV/MV** Oven & microwave

Fridge/freezer



### PLOT 726



# PLAZA COURT FOURTH FLOOR

| 1   | Kitche | n |
|-----|--------|---|
| ( 1 | ANICHE | Ш |

2 Lounge/Dining

3 Bedroom 1

4 En-Suite

5 Bedroom 2

6 Bathroom

13'11" x 7'5"

4.58 x 3.2 m 15'1" x 10'6"

4.24 x 2.27 m

4.31 x 2.81 m

2.18 x 1.36 m

14'2" × 9'3"

7'2" x 4'6"

16'6" x 9' 5.02 x 2.75 m

2.16 x 1.8 m 7′1" x 5′11"



### **KEY**

**OV/MV** Oven & microwave

Fridge/freezer

◆ Dimensions start

**B** Boiler



### **PLOT 727**



# PLAZA COURT FOURTH FLOOR

| Kitchen |  | 14' x 7'5" |  |
|---------|--|------------|--|
|         |  |            |  |

2 Lounge/Dining 4.58 x 3.22 m 15'1" x 10'7" 3 Bedroom 1 4.31 x 2.77 m 14'2" × 9'1"

4.27 x 2.27 m

2.18 x 1.36 m

5.02 x 2.75 m

4 En-Suite 7'2" x 4'6"

5 Bedroom 2 16'6" x 9'

6 Bathroom 1.8 x 2.16 m 5'11" x 7'1"



### **KEY**

**OV/MV** Oven & microwave

Fridge/freezer

**B** Boiler **WD** Washer/dryer

◆ Dimensions start



PLOT 728



# PLAZA COURT FOURTH FLOOR

| 1 | Kitche | r |
|---|--------|---|

2 Lounge/Dining

3 Bedroom 1

4 En-Suite

5 Bedroom 2

6 Bathroom

15' x 8'5"

17'3" x 12'10"

14'4" × 10'1"

8'5" x 5'2"

20'4" × 10'4"

7'2" x 5'11"

4.