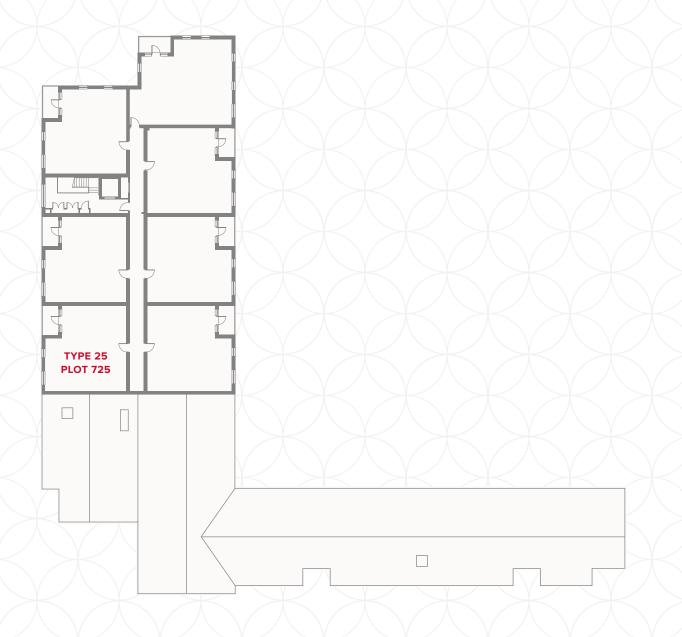

5 x 2.75 m 17'11" x 9'
- 2.16 x 1.8 m 7′1" x 5′11"





**OV/MV** Oven & microwave Fridge/freezer

◆ Dimensions start

**B** Boiler



### **PLOT 724**



# PLAZA COURT THIRD FLOOR

1 Kitchen

2 Lounge/Dining

3 Bedroom 1

4 En-Suite

5 Bedroom 2

6 Bathroom

16'10" x 7'6"

18'2" x 13'5"

15'7" × 9'3"

7'2" x 4'6"

17'11" × 9'

7′1" × 5′11"

5.13 x 2.29 m

5.55 x 4.08 m

4.74 x 2.81 m

2.18 x 1.36 m

5.45 x 2.75 m

2.16 x 1.8 m



◆ Dimensions start

**B** Boiler







### **PLOT 725**



### PLAZA COURT FOURTH FLOOR

| 1 | Kitche | ń |
|---|--------|---|

2 Lounge/Dining

3 Bedroom 1

4 En-Suite

5 Bedroom 2

6 Bathroom

12'8" x 7'6"

15' x 11'2"

14'2" × 9'3"

7'2" x 4'6"

16'6" x 9'

7′1" x 5′11"

3.85 x 2.29 m

4.56 x 3.39 m

4.31 x 2.81 m

2.18 x 1.36 m

5.02 x 2.75 m

2.16 x 1.8 m



◆ Dimensions start

**B** Boiler

**KEY** 

**OV/MV** Oven & microwave

Fridge/freezer



### PLOT 726



# PLAZA COURT FOURTH FLOOR

| 1   | Kitche | n |
|-----|--------|---|
| ( 1 | ANICHE | Ш |

2 Lounge/Dining

3 Bedroom 1

4 En-Suite

5 Bedroom 2

6 Bathroom

13'11" x 7'5"

4.58 x 3.2 m 15'1" x 10'6"

4.24 x 2.27 m

4.31 x 2.81 m

2.18 x 1.36 m

14'2" × 9'3"

7'2" x 4'6"

16'6" x 9' 5.02 x 2.75 m

2.16 x 1.8 m 7′1" x 5′11"



### **KEY**

**OV/MV** Oven & microwave

Fridge/freezer

◆ Dimensions start

**B** Boiler



### **PLOT 727**



# PLAZA COURT FOURTH FLOOR

| Kitchen |  | 14' x 7'5" |  |
|---------|--|------------|--|
|         |  |            |  |

2 Lounge/Dining 4.58 x 3.22 m 15'1" x 10'7" 3 Bedroom 1 4.31 x 2.77 m 14'2" × 9'1"

4.27 x 2.27 m

2.18 x 1.36 m

5.02 x 2.75 m