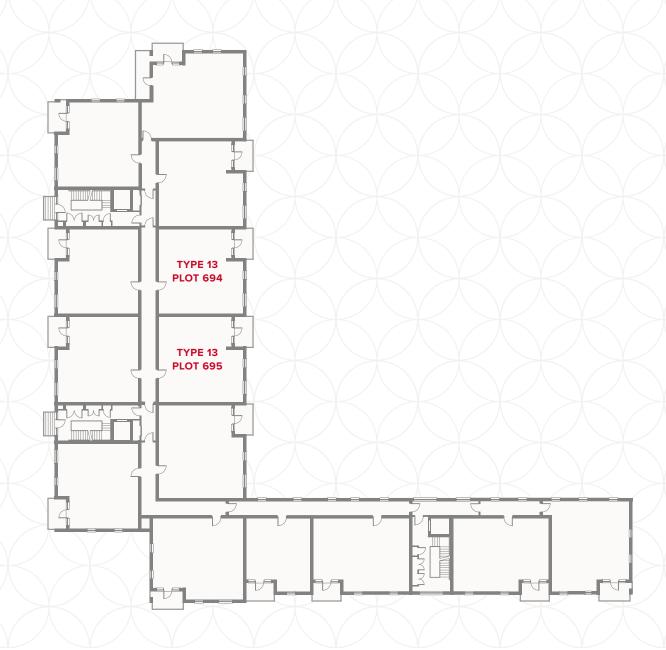

2.42 x 1.36 m

4.76 x 2.81 m

2.18 x 1.8 m

**OV/MV** Oven & microwave

Fridge/freezer

◆ Dimensions start

**B** Boiler

PLOT 694 & 695