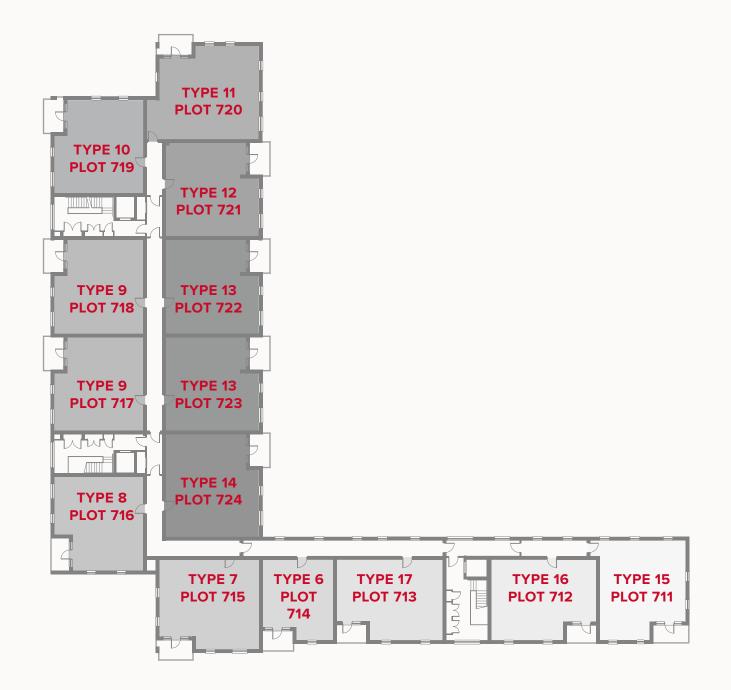

#### THIRD FLOOR

#### PLOT 711

4.07 x 3.72 m

2.25 x 1.79 m

◆ Dimensions start **B** Boiler

PLOT 712

# PLAZA COURT THIRD FLOOR

- 1 Kitchen
- 2 Lounge/Dining
- 3 Bedroom 1
- 4 En-Suite 1
- 5 Bedroom 2
- 6 En-Suite 2
- 7 Cloaks

- 12'3" x 6'
- 13'10" x 10'5"
- 18'10" x 9'
- 9' x 5'11"
- 15'3" x 9'10" 7'2" x 4'6"
- 6'6" x 3'6"

- 3.73 x 1.82 m
- 4.22 x 3.17 m
- 5.75 x 2.75 m
- 2.75 x 1.8 m
- 4.65 x 3.97 m
- 2.18 x 1.36 m
- 1.98 x 1.06 m

**OV/MV** Oven & microwave

Fridge/freezer

**B** Boiler

**WD** Washer/dryer

◆ Dimensions start

PLOT 713

# PLAZA COURT THIRD FLOOR

1 Kitchen

2 Lounge/Dining

3 Bedroom 1

4 En-Suite 1

5 Bedroom 2

6 En-Suite 2

19'8" x 6'8"

13'2" x 10'5"

14'4" x 13'3"

7'2" x 4'6"

11' x 9'

7'1" x 5'11"

5.99 x 2.04 m

4 x 3.17 m

4.36 x 4.05 m

2.18 x 1.36 m

3.35 x 2.75 m

2.16 x 1.8 m

**OV/MV** Oven & microwave

Fridge/freezer

◆ Dimensions start **WD** Washer/dryer

**LR** Larder

**W** Wardrobe

#### PLOT 714

# PLAZA COURT THIRD FLOOR

1 Kitchen

10'5" x 6'1"

3.17 x 1.87 m

2 Lounge/Dining

15'7" × 10'"

4.75 x 3.17 m

3 Bedroom 1

14'9" × 11'10"

4.5 x 3.61 m

4 Bathroom

7'1" × 5'11"

2.16 x 1.8 m

#### **KEY**

**OV/MV** Oven & microwave

◆ Dimensions start

**B** Boiler

#### PLOT 715

## PLAZA COURT THIRD FLOOR

1 Kitchen 16'11" x 6' 5.15 x 1.83 m 2 Lounge/Dining 18'7" x 10'7" 5.67 x 3.22 m 3 Bedroom 1 5.4 x 3.1 m 17'9" x 10'2" 4 En-Suite 1 2.16 x 1.36 m 7'1" x 4'6" 5 Bedroom 2 3.16 x 3.02 m 10'5" x 9'11" 6 En-Suite 2

7'2" x 5'11"

6'7" x 3'4"

2.18 x 1.8 m

2.01 x 1.01 m

7 Bathroom

**OV/MV** Oven & microwave

Fridge/freezer

**WD** Washer/dryer

B Boiler

 Dimensions start **LR** Larder

#### PLOT 716

# PLAZA COURT THIRD FLOOR

1 Kitchen

2 Lounge/Dining

3 Bedroom 1

4 En-Suite

5 Bedroom 2

6 Bathroom

13'11" × 7'5"

15'1" x 10'7"

14'2" × 9'

7'2" x 4'6"

16'6" x 9'

7′1" × 5′11"

4.25 x 2.27 m

4.58 x 3.22 m

4.31 x 2.75 m

2.18 x 1.36 m

5.02 x 2.75 m

2.16 x 1.8 m

**OV/MV** Oven & microwave

◆ Dimensions start **B** Boiler

Fridge/freezer

PLOT 717 & 718

16'11" x 10'6"

14'2" × 9'3"

7'2" x 4'6"

16'6" x 9'

7′1" × 5′11"

4.25 x 2.27 m

5.15 x 3.2 m

4.31 x 2.81 m

2.18 x 1.36 m

5.02 x 2.75 m

2.16 x 1.8 m

Fridge/freezer

**OV/MV** Oven & microwave

◆ Dimensions start

**B** Boiler **WD** Washer/dryer

PLOT 719

# PLAZA COURT THIRD FLOOR

1 Kitchen

2 Lounge/Dining

3 Bedroom 1

4 En-Suite

5 Bedroom 2

6 Bathroom

14' x 7'5"

16'11" × 10'7"

14'2" × 9'1"

7'2" x 4'6"

16'6" x 9'

7′1" × 5′11"

4.27 x 2.27 m

5.15 x 3.22 m

4.31 x 2.77 m

2.18 x 1.36 m

5.02 x 2.75 m

2.16 x 1.8 m

◆ Dimensions start

**B** Boiler

**KEY** 

**OV/MV** Oven & microwave Fridge/freezer

PLOT 720

# PLAZA COURT THIRD FLOOR

- 1 Kitchen
- 2 Lounge/Dining
- 3 Bedroom 1
- 4 En-Suite
- 5 Bedroom 2
- 6 Bathroom

- 15' x 8'5"
- 17'3" x 14'9"
- 14'4" × 10'1"
- 8'5" x 5'2"
- 20'4" × 10'4"
- 7'2" × 5'11"

- 4.56 x 2.56 m
- 5.25 x 4.48 m
- 2.56 x 1.56 m

4.36 x 3.08 m

- 6.19 x 3.14 m
- 2.18 x 1.8 m

**OV/MV** Oven & microwave

◆ Dimensions start

**B** Boiler

**WD** Washer/dryer

Fridge/freezer

### **PLOT 721**

# PLAZA COURT THIRD FLOOR

| 1 | Kitche | ŕ |
|---|--------|---|

2 Lounge/Dining

3 Bedroom 1

4 En-Suite

5 Bedroom 2

6 Bathroom

10'6" x 8'1"

17'7" x 10'6"

19'7" x 9'

7'9" x 4'6"

15'8" x 9'3"

7'2" x 5'11"

3.2 x 2.47 m

5.37 x 3.2 m

5.96 x 2.75 m

2.42 x 1.36 m

4.76 x 2.81 m

2.18 x 1.8 m

**B** Boiler

◆ Dimensions start

PLOT 722 & 723

# PLAZA COURT THIRD FLOOR

- 1 Kitchen
- 2 Lounge/Dining
- 3 Bedroom 1
- 4 En-Suite
- 5 Bedroom 2
- 6 Bathroom

- 13'11" x 7'6"
- 5.57 x 3.2 m 18'3" x 10'6"
- 4.74 x 2.81 m 15'7" × 9'3"

4.25 x 2.29 m

- 2.18 x 1.36 m 7'2" x 4'6"
- 5.45 x 2.75 m 17'11" x 9'
- 2.16 x 1.8 m 7′1" x 5′11"

**OV/MV** Oven & microwave Fridge/freezer

◆ Dimensions start

**B** Boiler

### **PLOT 724**

# PLAZA COURT THIRD FLOOR

1 Kitchen

2 Lounge/Dining

3 Bedroom 1

4 En-Suite

5 Bedroom 2

6 Bathroom

16'10" x 7'6"

18'2" x 13'5"

15'7" × 9'3"

7'2" x 4'6"

17'11" × 9'

7′1" × 5′11"

5.13 x 2.29 m

5.55 x 4.08 m

4.74 x 2.81 m

2.18 x 1.36 m

5.45 x 2.75 m

2.16 x 1.8 m

◆ Dimensions start

**B** Boiler