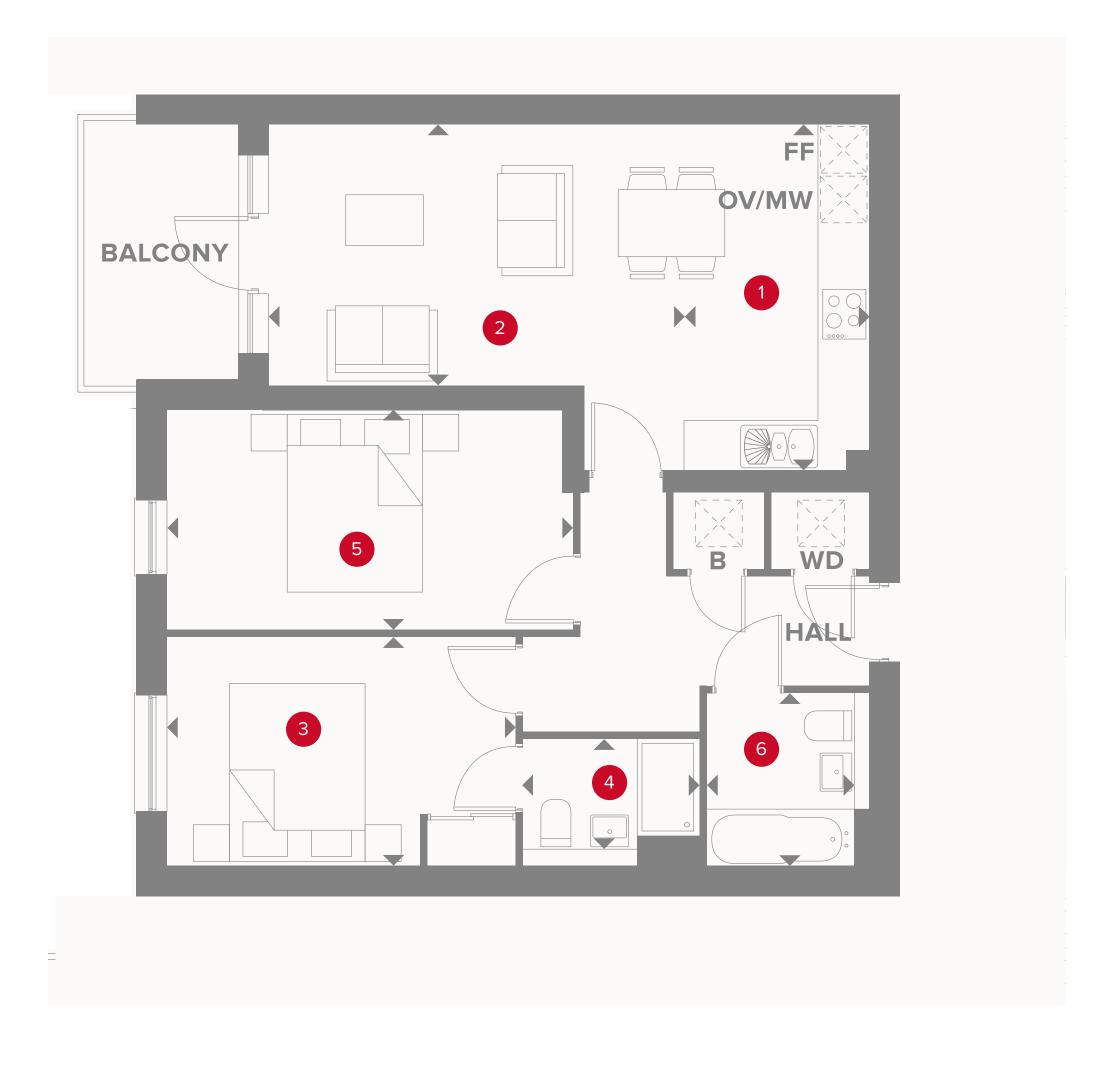

## PLAZA COURT GROUND FLOOR

| 1 | Kitche | ń |
|---|--------|---|

2 Lounge/Dining

3 Bedroom 1

4 En-Suite

5 Bedroom 2

6 Bathroom

10'7" × 8'

19'8" x 10'7"

14'6" × 9'1"

7'1" × 5'10"

13'4" x 12'3"

7′5" x 5′10"

3.22 x 2.45 m

5.97 x 3.22 m 4.41 x 3.72 m

2.16 x 1.79 m

4.07 x 3.72 m

2.25 x 1.79 m

#### **KEY**

**OV/MV** Oven & microwave

◆ Dimensions start

**B** Boiler

**WD** Washer/dryer

Fridge/freezer