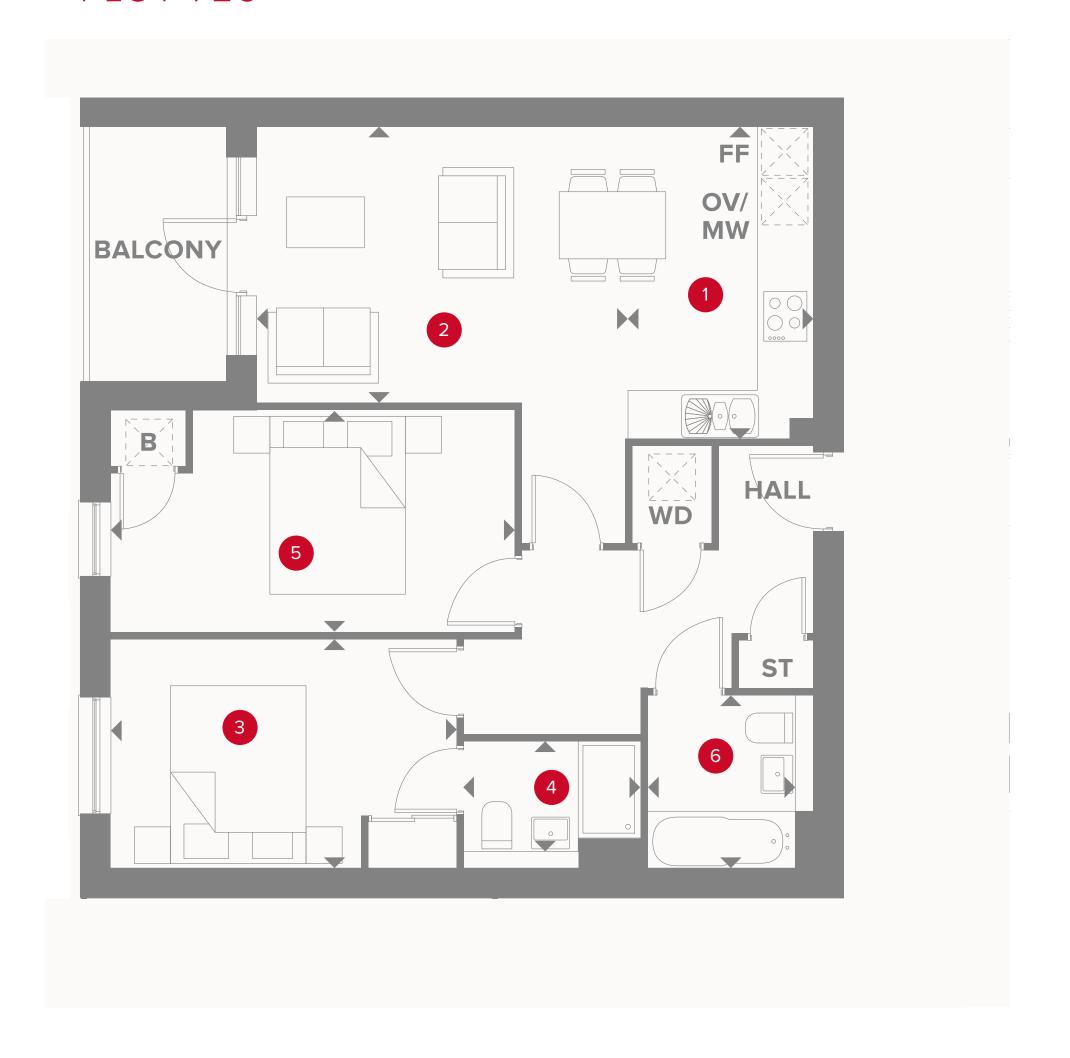

2.42 x 1.36 m

4.76 x 2.81 m

2.18 x 1.8 m

**B** Boiler

◆ Dimensions start

PLOT 722 & 723

# PLAZA COURT THIRD FLOOR

- 1 Kitchen
- 2 Lounge/Dining
- 3 Bedroom 1
- 4 En-Suite
- 5 Bedroom 2
- 6 Bathroom

- 13'11" x 7'6"
- 5.57 x 3.2 m 18'3" x 10'6"
- 4.74 x 2.81 m 15'7" × 9'3"

4.25 x 2.29 m

- 2.18 x 1.36 m 7'2" x 4'6"
- 5.45 x 2.75 m 17'11" x 9'
- 2.16 x 1.8 m 7′1" x 5′11"

**OV/MV** Oven & microwave Fridge/freezer

◆ Dimensions start

**B** Boiler