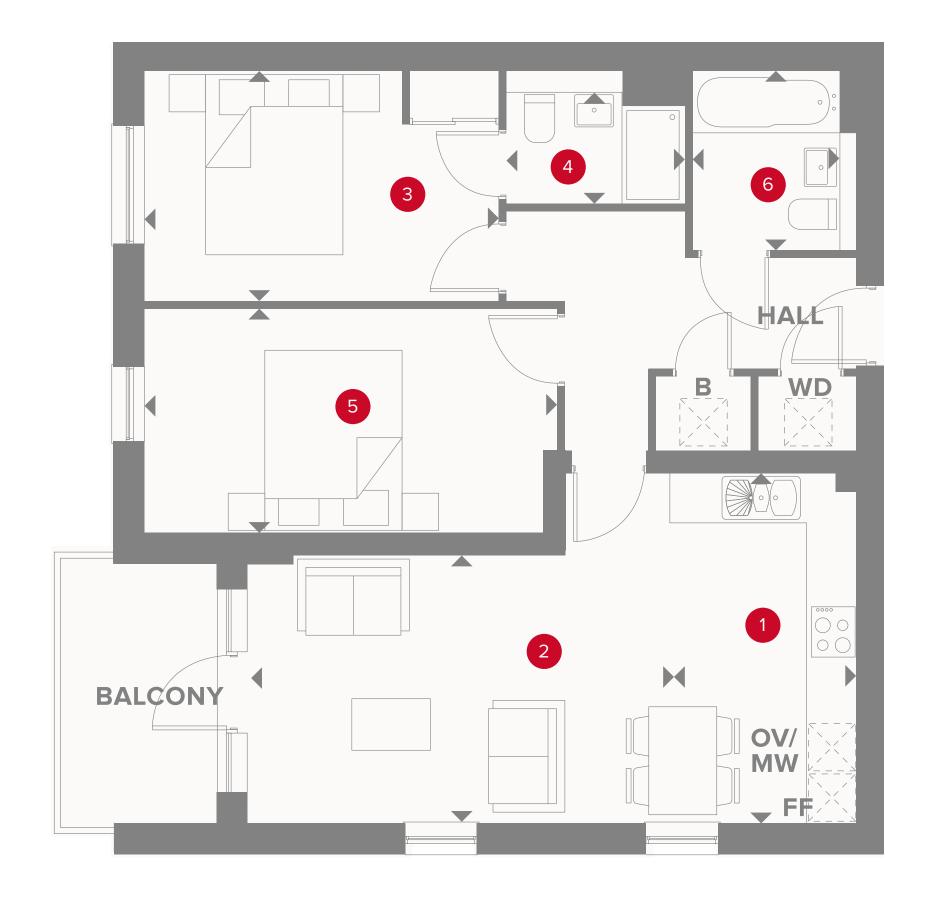

PLOT 688

# PLAZA COURT FIRST FLOOR

- 1 Kitchen
- 2 Lounge/Dining
- 3 Bedroom 1
- 4 En-Suite
- 5 Bedroom 2
- 6 Bathroom

- 13'11" x 7'5"
- 5.15 x 3.22 m 16'11" × 10'7"
- 4.31 x 2.75 m 14'2" × 9'
- 2.18 x 1.36 m 7'2" x 4'6"

4.25 x 2.27 m

- 5.02 x 2.75 m 16'6" x 9'
- 2.16 x 1.8 m 7′1" × 5′11"

**OV/MV** Oven & microwave

Fridge/freezer

◆ Dimensions start **B** Boiler

PLOT 689 & 690