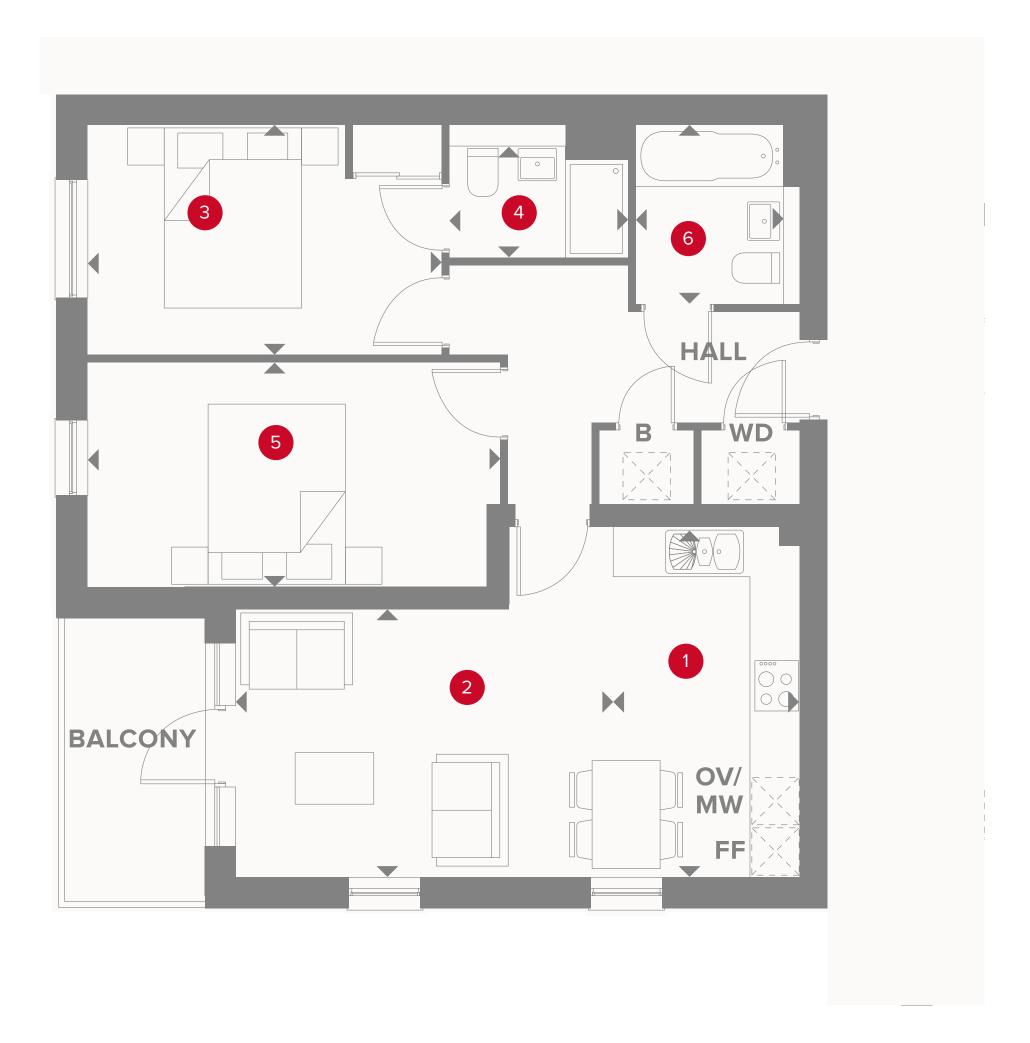

#### PLOT 716

# PLAZA COURT THIRD FLOOR

1 Kitchen

2 Lounge/Dining

3 Bedroom 1

4 En-Suite

5 Bedroom 2

6 Bathroom

13'11" × 7'5"

15'1" x 10'7"

14'2" × 9'

7'2" x 4'6"

16'6" x 9'

7′1" × 5′11"

4.25 x 2.27 m

4.58 x 3.22 m

4.31 x 2.75 m

2.18 x 1.36 m

5.02 x 2.75 m

2.16 x 1.8 m

**OV/MV** Oven & microwave

◆ Dimensions start **B** Boiler

Fridge/freezer

PLOT 717 & 718