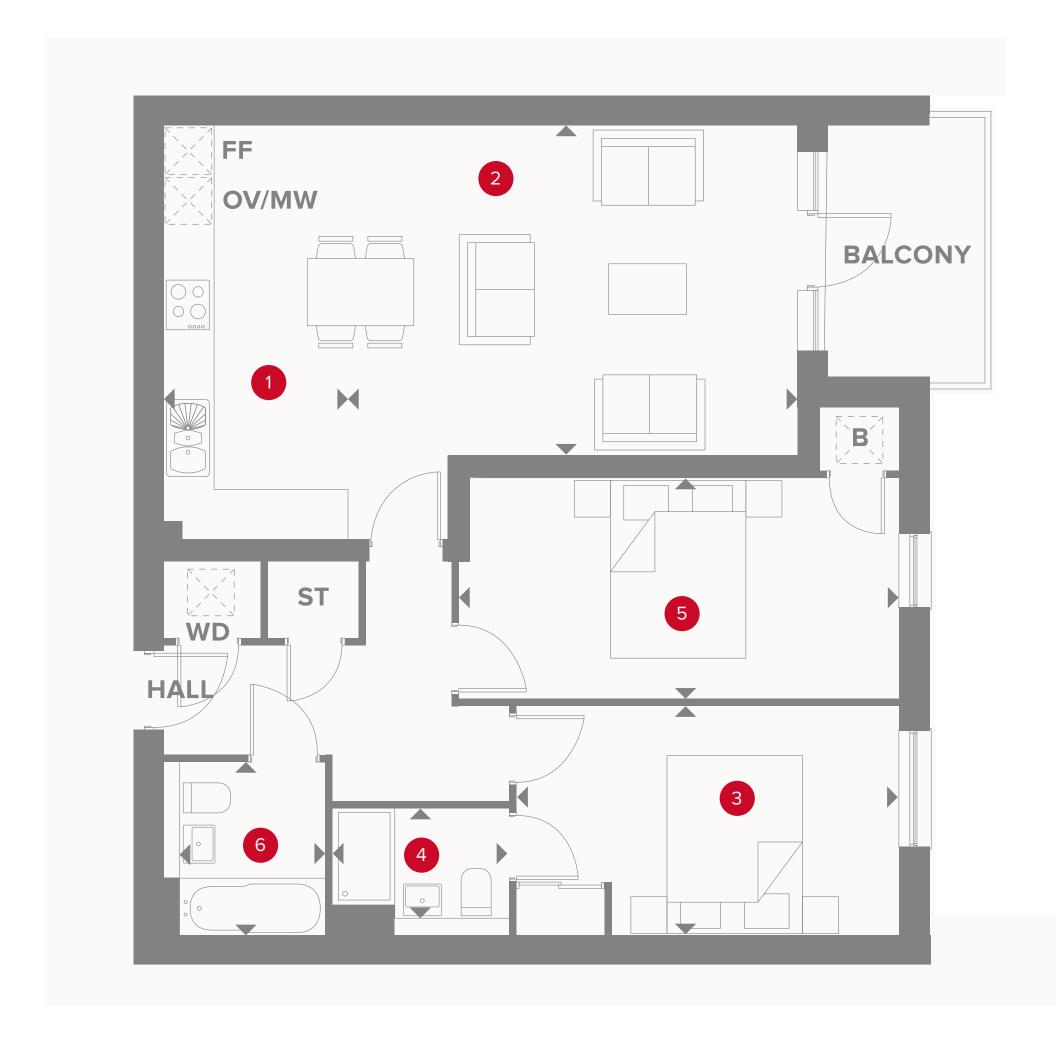

2.42 x 1.36 m

4.76 x 2.81 m

2.18 x 1.8 m

**B** Boiler

◆ Dimensions start

PLOT 722 & 723

# PLAZA COURT THIRD FLOOR

- 1 Kitchen
- 2 Lounge/Dining
- 3 Bedroom 1
- 4 En-Suite
- 5 Bedroom 2
- 6 Bathroom

- 13'11" x 7'6"
- 5.57 x 3.2 m 18'3" x 10'6"
- 4.74 x 2.81 m 15'7" × 9'3"

4.25 x 2.29 m

- 2.18 x 1.36 m 7'2" x 4'6"
- 5.45 x 2.75 m 17'11" x 9'
- 2.16 x 1.8 m 7′1" x 5′11"

**OV/MV** Oven & microwave Fridge/freezer

◆ Dimensions start

**B** Boiler