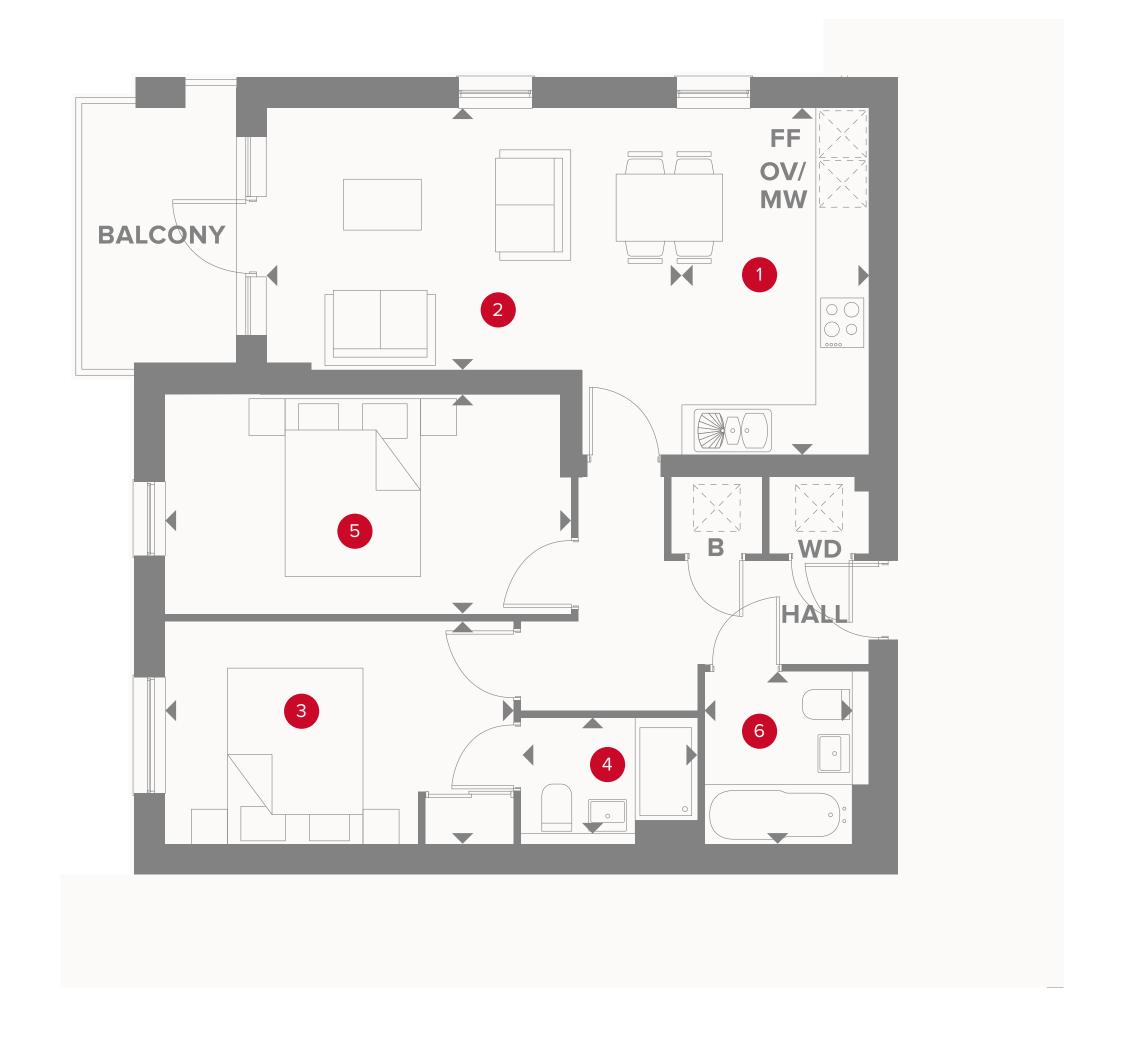

2.18 x 1.36 m

5.02 x 2.75 m

2.16 x 1.8 m

◆ Dimensions start **B** Boiler

PLOT 691