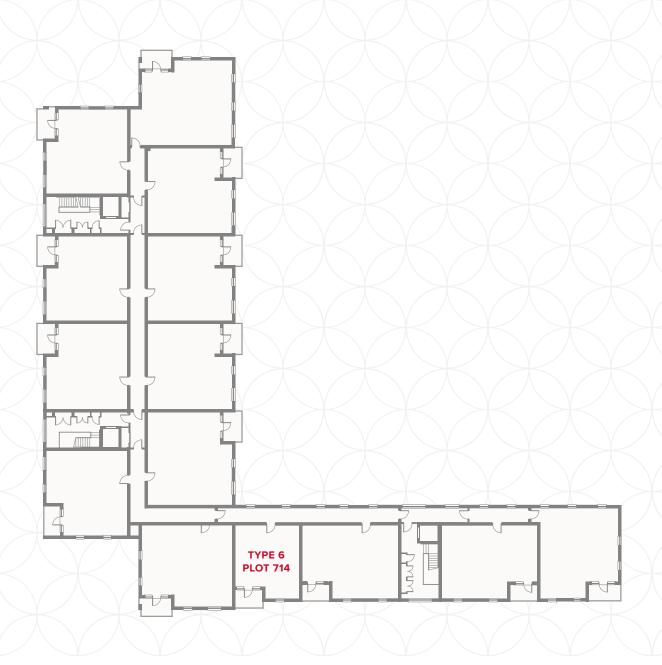

#### PLOT 714

# PLAZA COURT THIRD FLOOR

1 Kitchen

10'5" x 6'1"

3.17 x 1.87 m

2 Lounge/Dining

15'7" × 10'"

4.75 x 3.17 m

3 Bedroom 1

14'9" × 11'10"

4.5 x 3.61 m

4 Bathroom

7'1" × 5'11"

2.16 x 1.8 m

#### **KEY**

**OV/MV** Oven & microwave

◆ Dimensions start

**B** Boiler