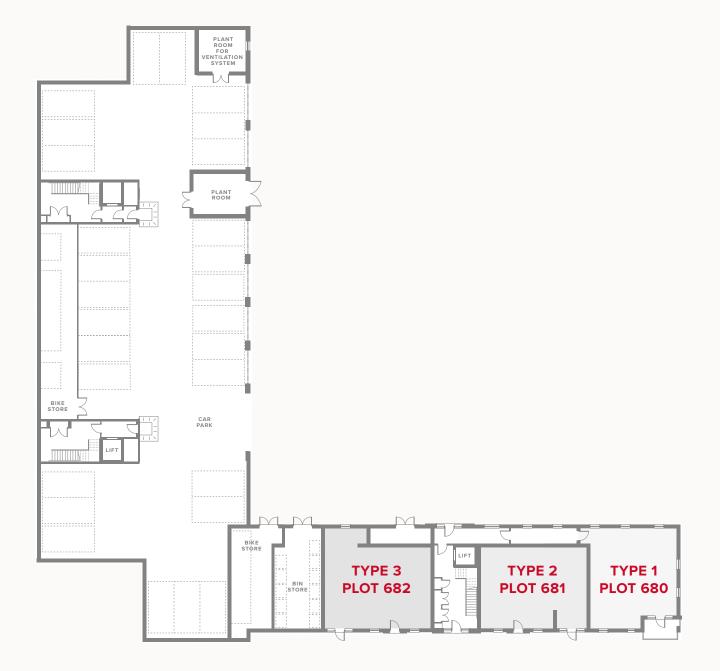

# PLAZA COURT AT PLAZA CENTRAL

ONE & TWO BEDROOM APARTMENTS



#### GROUND FLOOR



#### FIRST FLOOR



#### SECOND FLOOR





#### THIRD FLOOR







#### PLOT 680



## PLAZA COURT GROUND FLOOR

| 1 | Kitche | ń |
|---|--------|---|

2 Lounge/Dining

3 Bedroom 1

4 En-Suite

5 Bedroom 2

6 Bathroom

10'7" × 8'

19'8" x 10'7"

14'6" × 9'1"

7'1" × 5'10"

13'4" x 12'3"

7′5" x 5′10"

3.22 x 2.45 m

5.97 x 3.22 m 4.41 x 3.72 m

2.16 x 1.79 m

4.07 x 3.72 m

2.25 x 1.79 m



#### **KEY**

**OV/MV** Oven & microwave

◆ Dimensions start

**B** Boiler

**WD** Washer/dryer



Fridge/freezer



#### PLOT 681



# PLAZA COURT GROUND FLOOR

| 1 | Kitche | r |
|---|--------|---|

2 Lounge/Dining

3 Bedroom 1

4 En-Suite

5 Bedroom 2

6 Bathroom

13'3" x 6'1"

19'8" x 10'5"

20'4" x 9'

9' x 4'6"

14'8" × 9'4"

7'1" × 5'10"

4.04 x 1.85 m

5.98 x 3.17 m

6.20 x 2.75 m

2.75 x 1.36