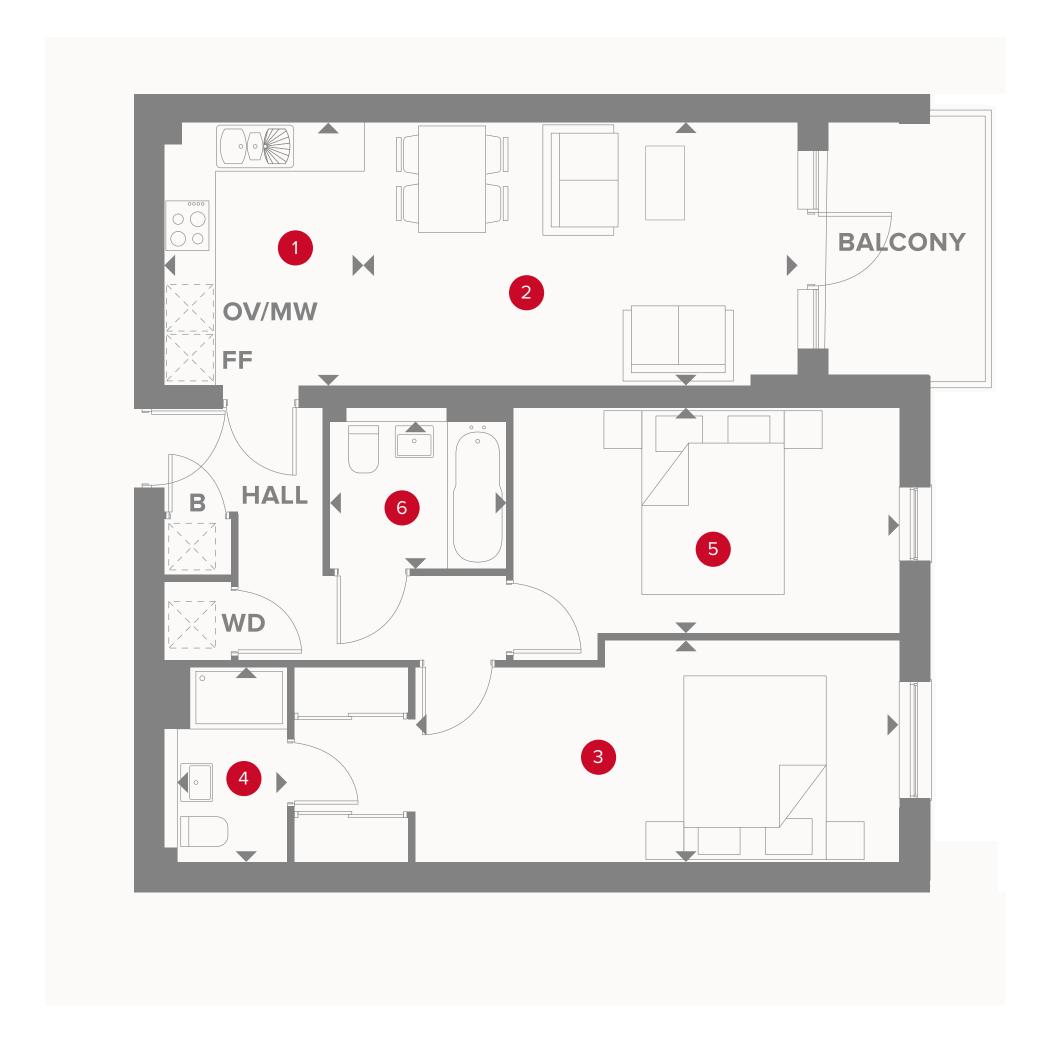

#### **KEY**

**OV/MV** Oven & microwave

Fridge/freezer

◆ Dimensions start

**B** Boiler

PLOT 693

# PLAZA COURT FIRST FLOOR

| 1 | Kitchen |
|---|---------|

2 Lounge/Dining

3 Bedroom 1

4 En-Suite

5 Bedroom 2

6 Bathroom

10'6" x 8'1"

17'7" x 10'6"

19'7" x 9'

7'9" x 4'6"

15'8" x 9'3"

7'2" x 5'11"

3.2 x 2.47 m

5.37 x 3.2 m

5.96 x 2.75 m

2.42 x 1.36 m

4.76 x 2.81 m

2.18 x 1.8 m

**OV/MV** Oven & microwave

Fridge/freezer

◆ Dimensions start

**B** Boiler

PLOT 694 & 695