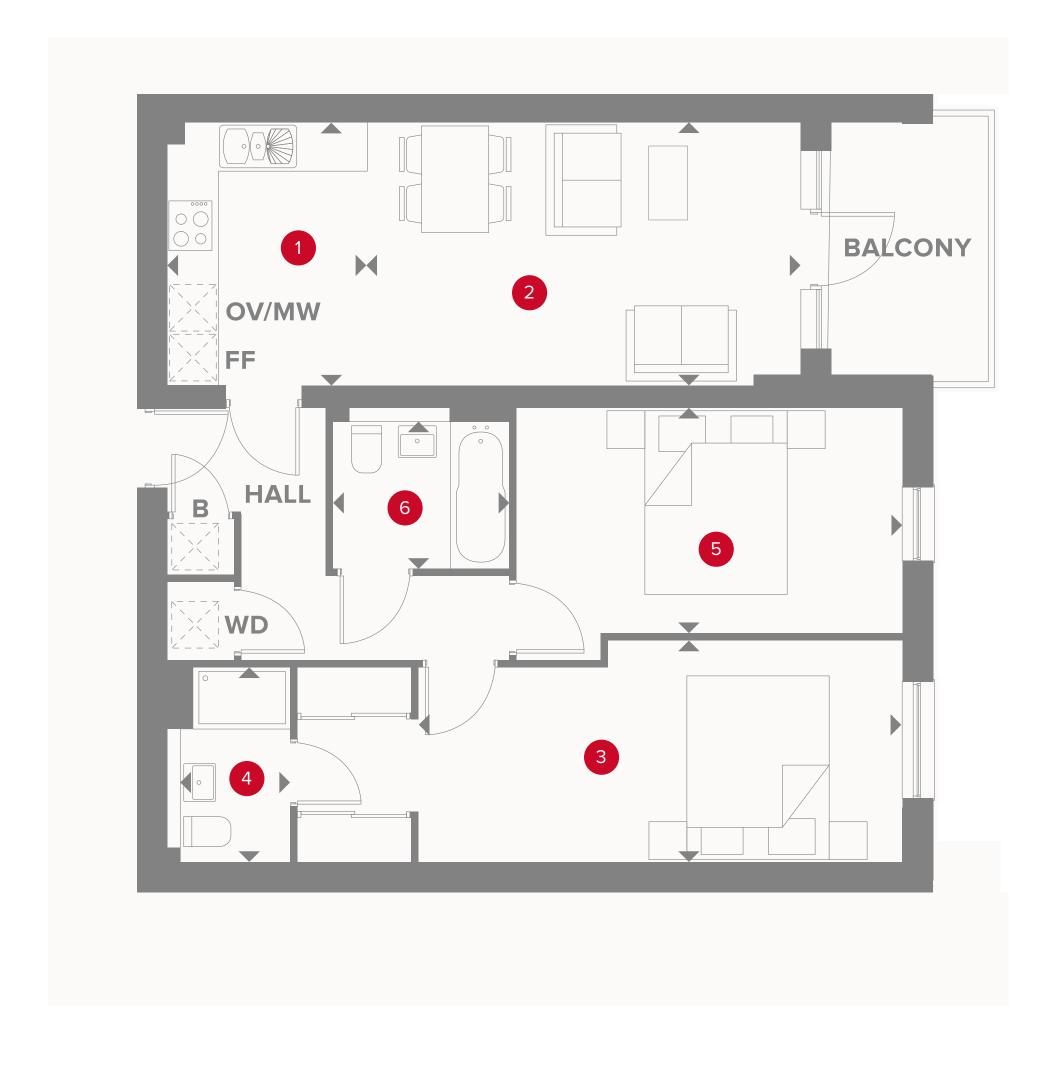

# PLAZA COURT THIRD FLOOR

1 Kitchen

2 Lounge/Dining

3 Bedroom 1

4 En-Suite

5 Bedroom 2

6 Bathroom

14' x 7'5"

16'11" × 10'7"

14'2" × 9'1"

7'2" x 4'6"

16'6" x 9'

7′1" × 5′11"

4.27 x 2.27 m

5.15 x 3.22 m

4.31 x 2.77 m

2.18 x 1.36 m

5.02 x 2.75 m

2.16 x 1.8 m

◆ Dimensions start

**B** Boiler

**KEY** 

**OV/MV** Oven & microwave Fridge/freezer

PLOT 720