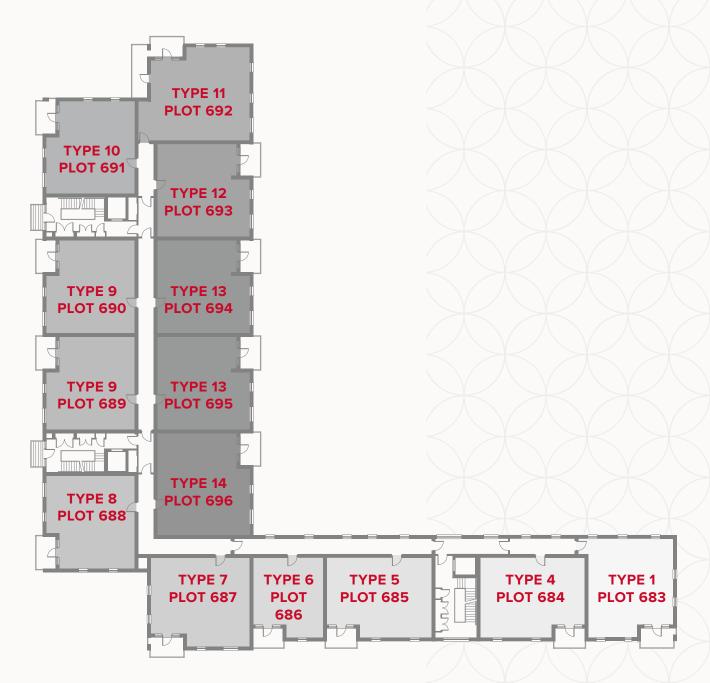

#### FIRST FLOOR

#### PLOT 684

#### PLOT 685

#### PLOT 686

#### PLOT 687

PLOT 688

4.25 x 2.27 m

- 5.02 x 2.75 m 16'6" x 9'
- 2.16 x 1.8 m 7′1" × 5′11"

**OV/MV** Oven & microwave

Fridge/freezer

◆ Dimensions start **B** Boiler

PLOT 689 & 690

2.18 x 1.36 m

5.02 x 2.75 m

2.16 x 1.8 m

◆ Dimensions start **B** Boiler

PLOT 691

#### **KEY**

◆ Dimensions start

**OV/MV** Oven & microwave Fridge/freezer

**B** Boiler **WD** Washer/dryer

PLOT 692

#### **KEY**

**OV/MV** Oven & microwave

Fridge/freezer

◆ Dimensions start

**B** Boiler

PLOT 693

2.42 x 1.36 m

4.76 x 2.81 m

2.18 x 1.8 m

**OV/MV** Oven & microwave

Fridge/freezer

◆ Dimensions start

**B** Boiler

PLOT 694 & 695

#### PLOT 696

#### **KEY**

**OV/MV** Oven & microwave Fridge/freezer

◆ Dimensions start

**B** Boiler

PLOT 697