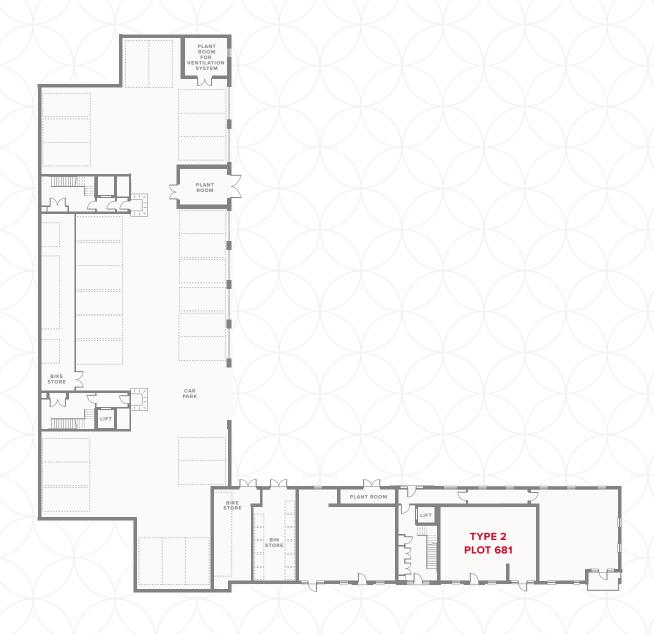

FLOOR





#### THIRD FLOOR







#### PLOT 680



## PLAZA COURT GROUND FLOOR

| 1 | Kitche | ń |
|---|--------|---|

2 Lounge/Dining

3 Bedroom 1

4 En-Suite

5 Bedroom 2

6 Bathroom

10'7" × 8'

19'8" x 10'7"

14'6" × 9'1"

7'1" × 5'10"

13'4" x 12'3"

7′5" x 5′10"

3.22 x 2.45 m

5.97 x 3.22 m 4.41 x 3.72 m

2.16 x 1.79 m

4.07 x 3.72 m

2.25 x 1.79 m



#### **KEY**

**OV/MV** Oven & microwave

◆ Dimensions start

**B** Boiler

**WD** Washer/dryer



Fridge/freezer



#### PLOT 681



# PLAZA COURT GROUND FLOOR

| 1 | Kitche | r |
|---|--------|---|

2 Lounge/Dining

3 Bedroom 1

4 En-Suite

5 Bedroom 2

6 Bathroom

13'3" x 6'1"

19'8" x 10'5"

20'4" x 9'

9' x 4'6"

14'8" × 9'4"

7'1" × 5'10"

4.04 x 1.85 m

5.98 x 3.17 m

6.20 x 2.75 m

2.75 x 1.36 m

4.47 x 2.85 m

2.16 x 1.77 m



#### **KEY**

**OV/MV** Oven & microwave

Fridge/freezer

◆ Dimensions start

**B** Boiler



#### PLOT 682



## PLAZA COURT GROUND FLOOR

1 Kitchen

2 Lounge/Dining

3 Bedroom 1

4 En-Suite 1

5 Bedroom 2

6 En-Suite 2

13'4" x 6'2"

25'8" x 10'5"

18'5" × 9'7"

7'1" × 5'6"

14'8" × 9'

7'2" x 5'11"

4.05 x 1.87 m

7.82 x 3.17 m

5.6 x 2.92 m

2.16 x 1.66 m

4.46 x 2.75 m

2.18 x 1.8 m



#### **KEY**

◆ Dimensions start

**B** Boiler

**OV/MV** Oven & microwave

Fridge/freezer

#### PLOT 683



## PLAZA COURT FIRST FLOOR

1 Kitchen

3.22 x 2.45 m

2 Lounge/Dining

19'8" x 10'7"

10'7" × 8'

14'6" × 9'1"

13'4" x 12'3"

5.97 x 3.22 m 4.41 x 3.72 m

3 Bedroom 1

7′1" × 5′10"

2.16 x 1.79 m

4 En-Suite

4.07 x 3.72 m

6 Bathroom

5 Bedroom 2

7′5" × 5′10"

2.25 x 1.79 m



#### **KEY**