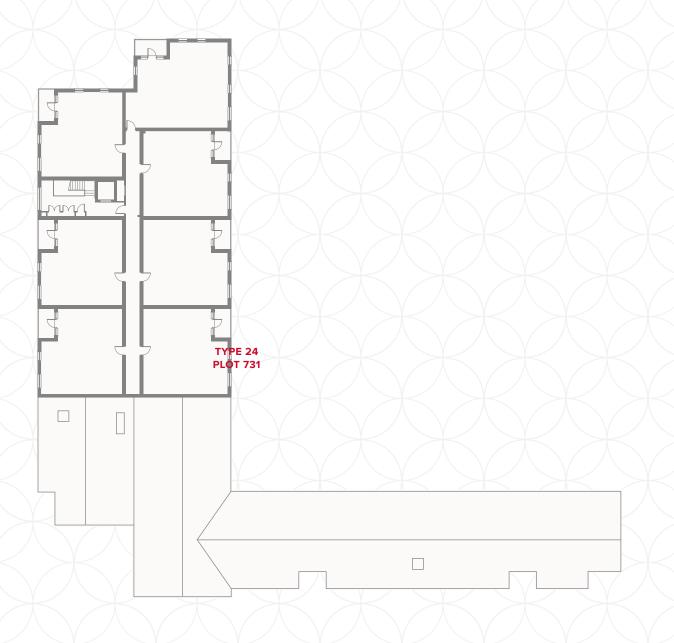

### **PLOT 731**

## PLAZA COURT FOURTH FLOOR

| 1   | Kitche | n |
|-----|--------|---|
| ( 1 | ANICHE | Ш |

2 Lounge/Dining

3 Bedroom 1

4 En-Suite

5 Bedroom 2

6 Bathroom

12'8" x 7'6"

16'4" x 11'2"

15'7" × 9'3"

7'2" x 4'6"

17'11" x 9'

7′1" x 5′11"

3.85 x 2.29 m

4.98 x 3.39 m

4.74 x 2.82 m

2.18 x 1.36 m

5.45 x 2.75 m

2.16 x 1.8 m

### **KEY**

**OV/MV** Oven & microwave Fridge/freezer

◆ Dimensions start

**B** Boiler