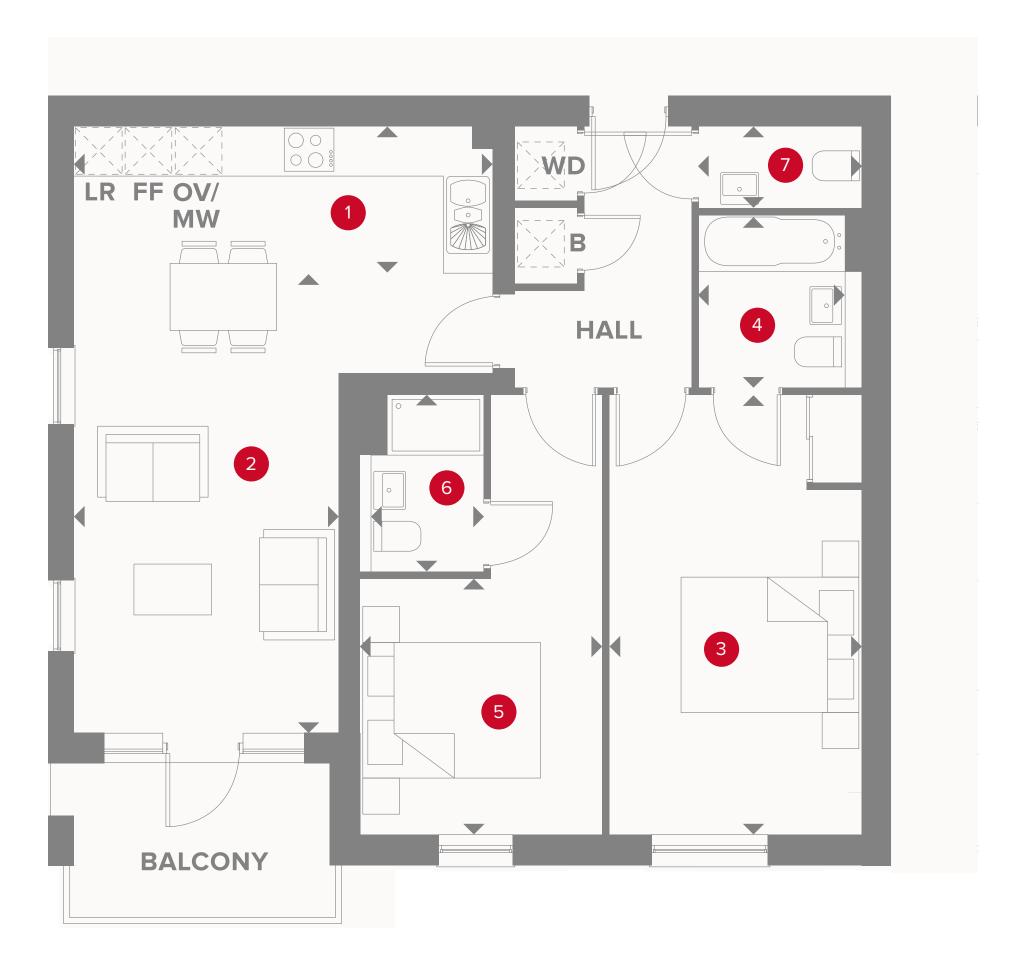

#### PLOT 715

## PLAZA COURT THIRD FLOOR

1 Kitchen 16'11" x 6' 5.15 x 1.83 m 2 Lounge/Dining 18'7" x 10'7" 5.67 x 3.22 m 3 Bedroom 1 5.4 x 3.1 m 17'9" x 10'2" 4 En-Suite 1 2.16 x 1.36 m 7'1" x 4'6" 5 Bedroom 2 3.16 x 3.02 m 10'5" x 9'11" 6 En-Suite 2

7'2" x 5'11"

6'7" x 3'4"

2.18 x 1.8 m

2.01 x 1.01 m

7 Bathroom

**OV/MV** Oven & microwave

Fridge/freezer

**WD** Washer/dryer

B Boiler

 Dimensions start **LR** Larder