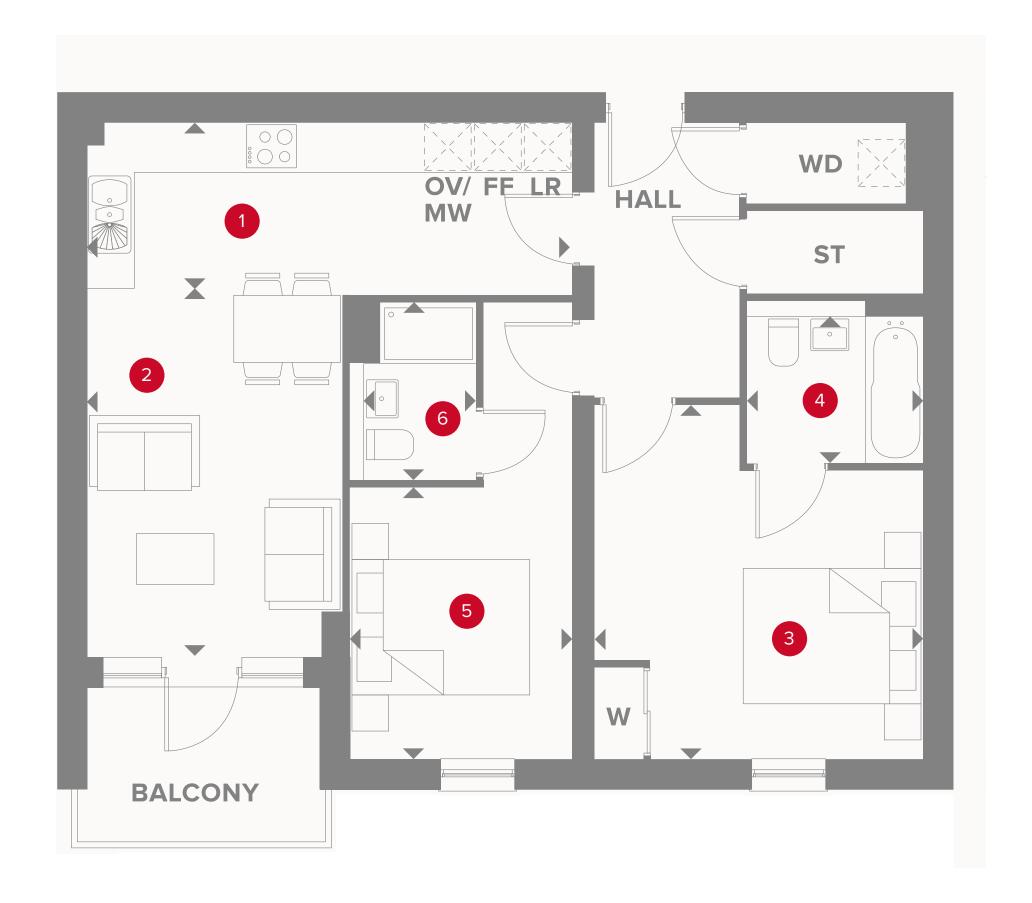

#### PLOT 685

# PLAZA COURT FIRST FLOOR

1 Kitchen

2 Lounge/Dining

3 Bedroom 1

4 En-Suite 1

5 Bedroom 2

6 En-Suite 2

19'8" X 6'8"

15' X 10'5"

14'4" x 13'3"

7'1" x 5'11"

11' x 9'

7'2" x 4'6"

5.99 x 2.04 m

4.56 x 3.17 m

4.36 x 4.05 m

2.16 x 1.8 m

3.35 x 2.75 m

2.18 x 1.36 m

#### **KEY**

**OV/MV** Oven & microwave

Fridge/freezer

◆ Dimensions start

**WD** Washer/dryer **LR** Larder

**ST** Store **W** Wardrobe