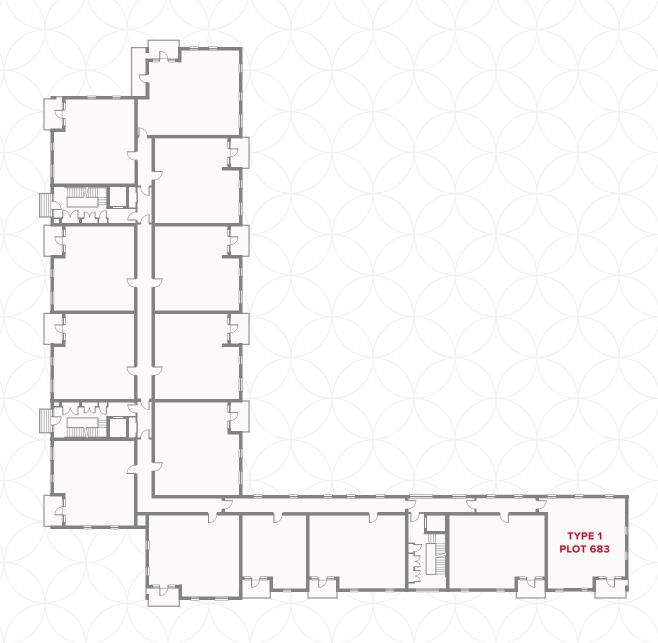

2.16 x 1.77 m



#### **KEY**

**OV/MV** Oven & microwave

Fridge/freezer

◆ Dimensions start

**B** Boiler



#### PLOT 682



## PLAZA COURT GROUND FLOOR

1 Kitchen

2 Lounge/Dining

3 Bedroom 1

4 En-Suite 1

5 Bedroom 2

6 En-Suite 2

13'4" x 6'2"

25'8" x 10'5"

18'5" × 9'7"

7'1" × 5'6"

14'8" × 9'

7'2" x 5'11"

4.05 x 1.87 m

7.82 x 3.17 m

5.6 x 2.92 m

2.16 x 1.66 m

4.46 x 2.75 m

2.18 x 1.8 m



#### **KEY**

◆ Dimensions start

**B** Boiler

**OV/MV** Oven & microwave

Fridge/freezer

#### PLOT 683



## PLAZA COURT FIRST FLOOR

1 Kitchen

3.22 x 2.45 m

2 Lounge/Dining

19'8" x 10'7"

10'7" × 8'

14'6" × 9'1"

13'4" x 12'3"

5.97 x 3.22 m 4.41 x 3.72 m

3 Bedroom 1

7′1" × 5′10"

2.16 x 1.79 m

4 En-Suite

4.07 x 3.72 m

6 Bathroom

5 Bedroom 2

7′5" × 5′10"

2.25 x 1.79 m



#### **KEY**

**OV/MV** Oven & microwave

Fridge/freezer

**B** Boiler

◆ Dimensions start



#### PLOT 684



# PLAZA COURT FIRST FLOOR

- 1 Kitchen 12'3" x 6' 2 Lounge/Dining 15'9" x 10'5" 3 Bedroom 1
- 5.75 x 2.75 m 18'10" × 9' 4 En-Suite 1 2.75 x 1.8 m 9' x 5'11"

3.73 x 1.82 m

4.78 x 3.17 m

- 5 Bedroom 2 4.65 x 3.97 m 15'3" x 13'1" 6 En-Suite 2 2.18 x 1.36 m 7'2" X 4'6"
- 7 Cloaks 1.98 x 1.06 m 6'6" X 3'6"



#### **KEY**

**OV/MV** Oven & microwave Fridge/freezer

◆ Dimensions start

**B** Boiler



#### PLOT 685



# PLAZA COURT FIRST FLOOR

1 Kitchen

2 Lounge/Dining

3 Bedroom 1

4 En-Suite 1

5 Bedroom 2

6 En-Suite 2

19'8" X 6'8"

15' X 10'5"

14'4" x 13'3"

7'1" x 5'11"

11' x 9'

7'2" x 4'6"

5.99 x 2.04 m

4.56 x 3.17 m

4.36 x 4.05 m

2.16 x 1.8 m

3.35 x 2.75 m

2.18 x