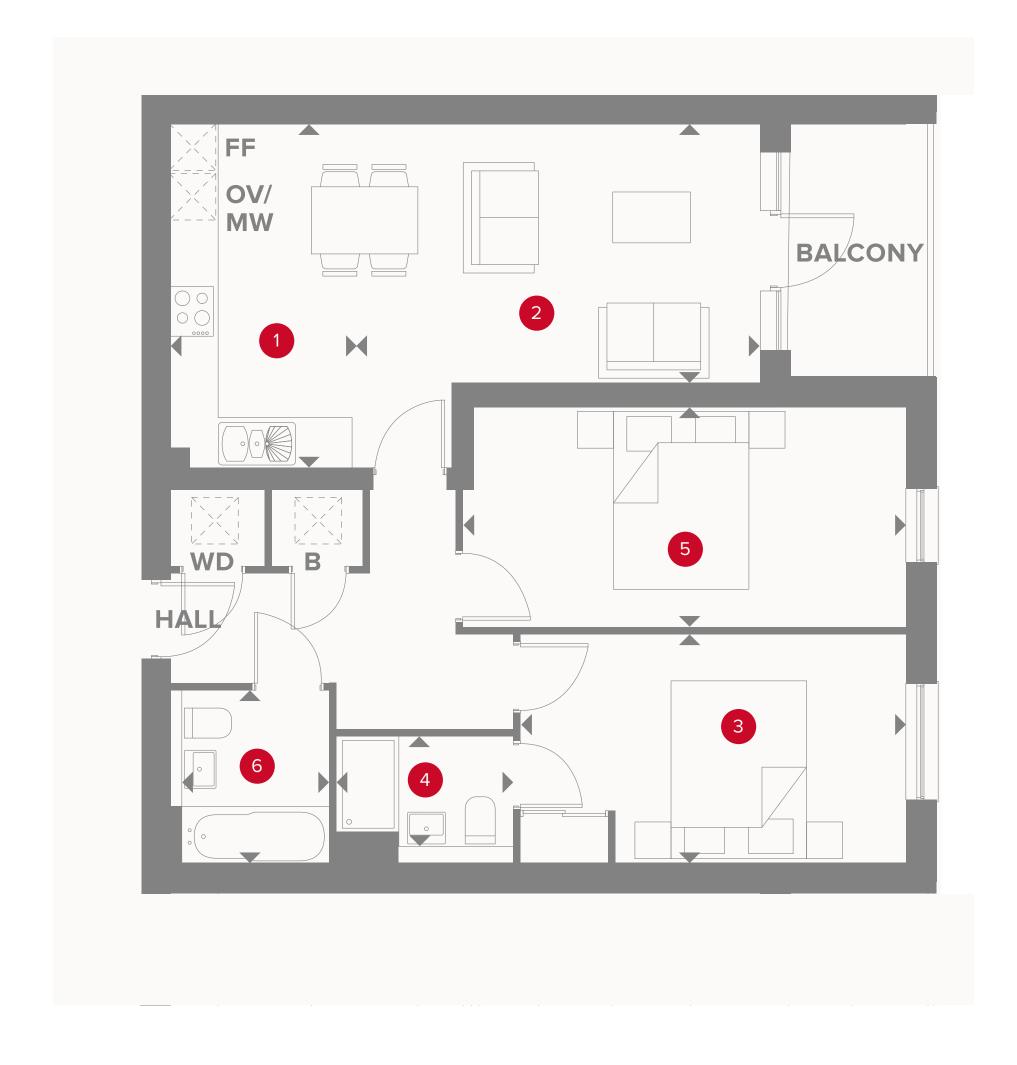

## PLAZA COURT FOURTH FLOOR

| Kitch | or |
|-------|----|

2 Lounge/Dining

3 Bedroom 1

4 En-Suite

5 Bedroom 2

6 Bathroom

10'6" × 8'1"

15'9" x 10'6"

19'7" × 9'

7'9" x 4'6"

15'8" x 9'3"

7'2" x 5'11"

3.2 x 2.47 m

4.8 x 3.2 m

5.96 x 2.75 m

2.42 x 1.36 m

4.76 x 2.81 m

2.18 x 1.8 m

### **KEY**

Fridge/freezer

**OV/MV** Oven & microwave

◆ Dimensions start **B** Boiler

PLOT 730