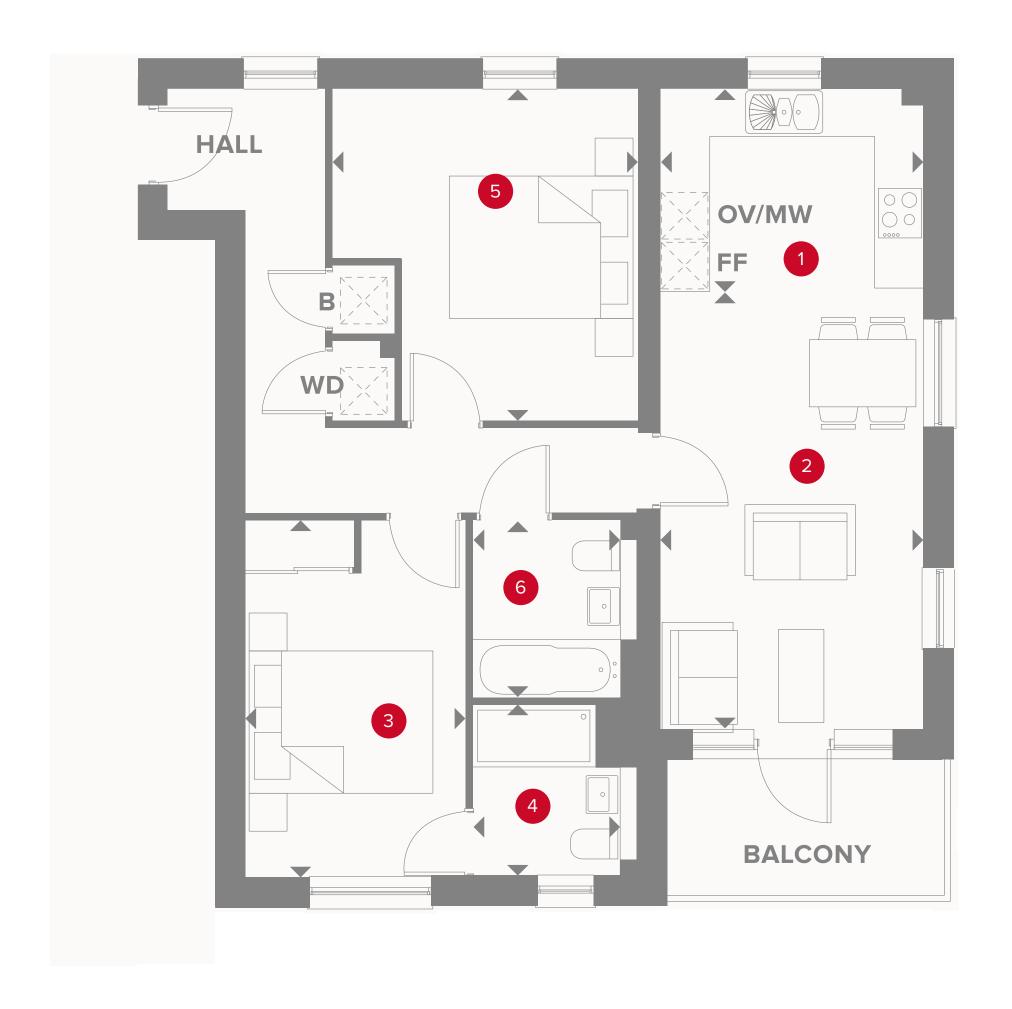

#### PLOT 711

# PLAZA COURT THIRD FLOOR

| ´ 1 | Kitchen   |  |
|-----|-----------|--|
|     | ACITOTION |  |

2 Lounge/Dining

3 Bedroom 1

4 En-Suite

5 Bedroom 2

6 Bathroom

10'7" × 8'

17'10" × 10'7" 14'6" × 9'1"

7′1" × 5′10"

13'4" x 12'3"

7′5" × 5′10"

3.22 x 2.45 m

4.41 x 2.76 m

5.44 x 3.22 m

2.16 x 1.79 m

4.07 x 3.72 m

2.25 x 1.79 m

◆ Dimensions start **B** Boiler

PLOT 712