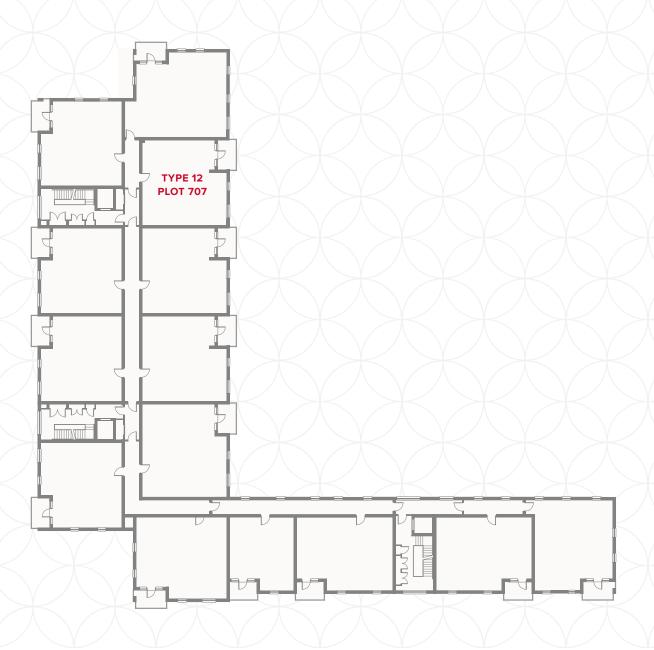

#### PLOT 706

# PLAZA COURT SECOND FLOOR

| Kitchen |  | 15 | 5' x 8'5" |  | 4.5 | 6 x 2.5 |
|---------|--|----|-----------|--|-----|---------|
|         |  |    |           |  |     |         |

2 Lounge/Dining 5.25 x 4.48 m 17'3" x 14'9" 3 Bedroom 1 4.36 x 3.08 m 14'4" × 10'1"

4 En-Suite 8'5" x 5'2" 2.56 x 1.56 m 5 Bedroom 2 6.19 x 3.14 m

6 Bathroom 7'2" x 5'11" 2.18 x 1.8 m

20'4" × 10'4"

#### **KEY**

**OV/MV** Oven & microwave Fridge/freezer

◆ Dimensions start

PLOT 707