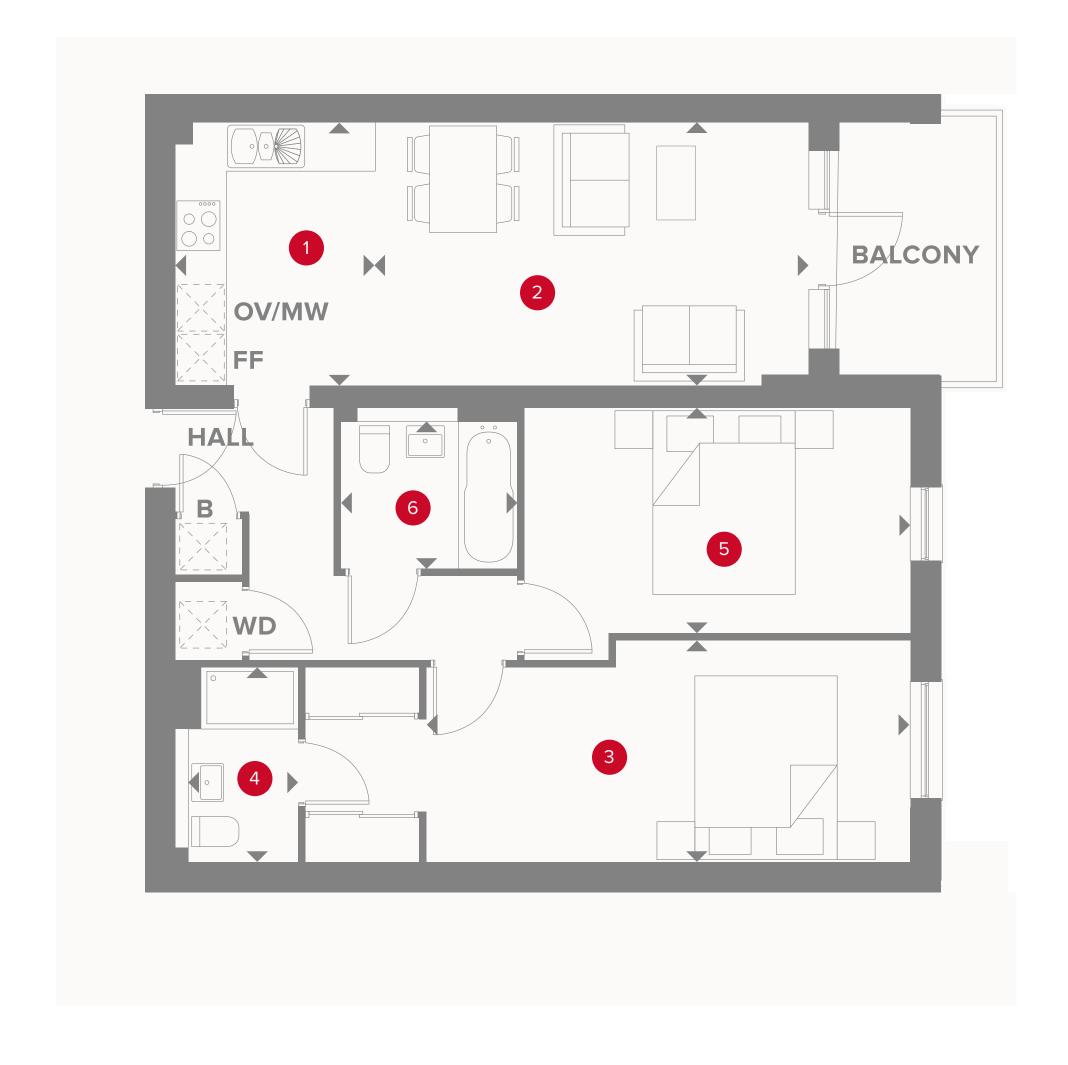

#### PLOT 706

# PLAZA COURT SECOND FLOOR

| Kitchen |  | 15 | 5' x 8'5" |  | 4.5 | 6 x 2.5 |
|---------|--|----|-----------|--|-----|---------|
|         |  |    |           |  |     |         |

2 Lounge/Dining 5.25 x 4.48 m 17'3" x 14'9" 3 Bedroom 1 4.36 x 3.08 m 14'4" × 10'1"

4 En-Suite 8'5" x 5'2" 2.56 x 1.56 m 5 Bedroom 2 6.19 x 3.14 m

6 Bathroom 7'2" x 5'11" 2.18 x 1.8 m

20'4" × 10'4"

#### **KEY**

**OV/MV** Oven & microwave Fridge/freezer

◆ Dimensions start

PLOT 707