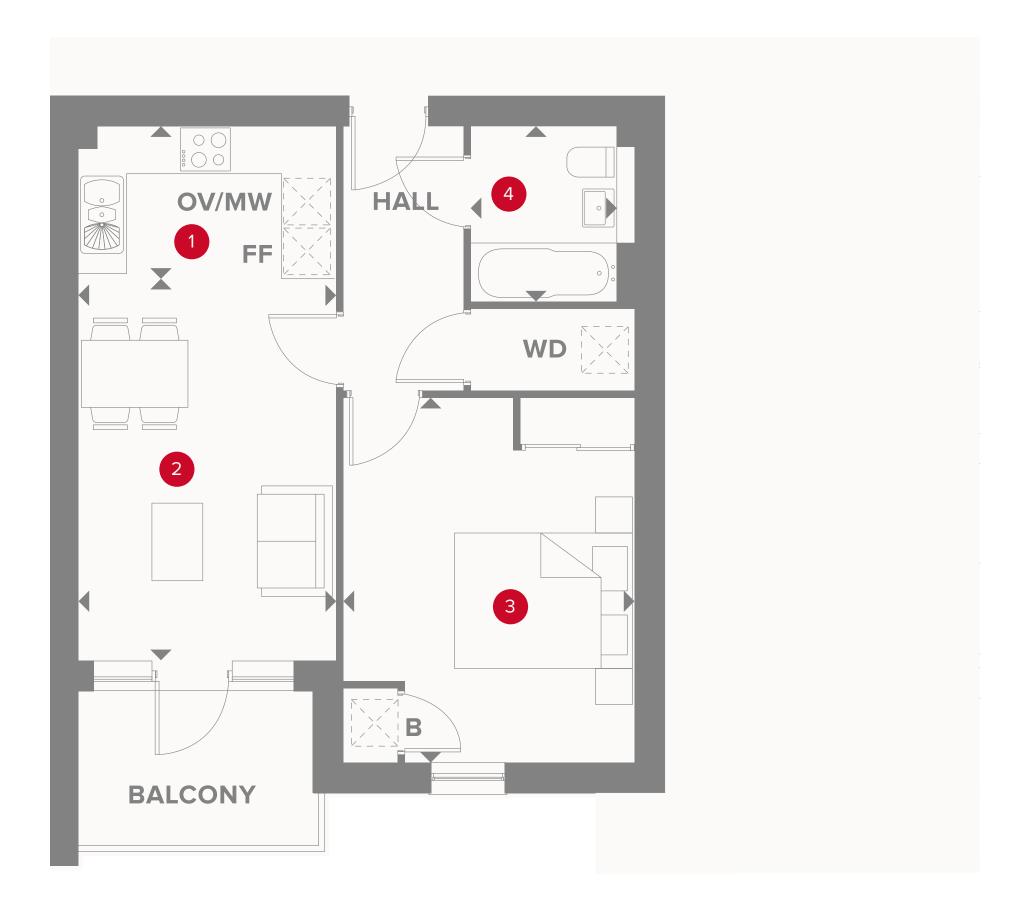

#### PLOT 700

# PLAZA COURT SECOND FLOOR

1 Kitchen

10'5" x 6'1"

3.17 x 1.87 m

2 Lounge/Dining

15'7" x 10"

4.75 x 3.17 m

3 Bedroom 1

14'9" × 11'10"

7'1" × 5'11"

4.5 x 3.61 m

4 Bathroom

2.16 x 1.8 m

◆ Dimensions start

**KEY** 

**OV/MV** Oven & microwave Fridge/freezer

**B** Boiler