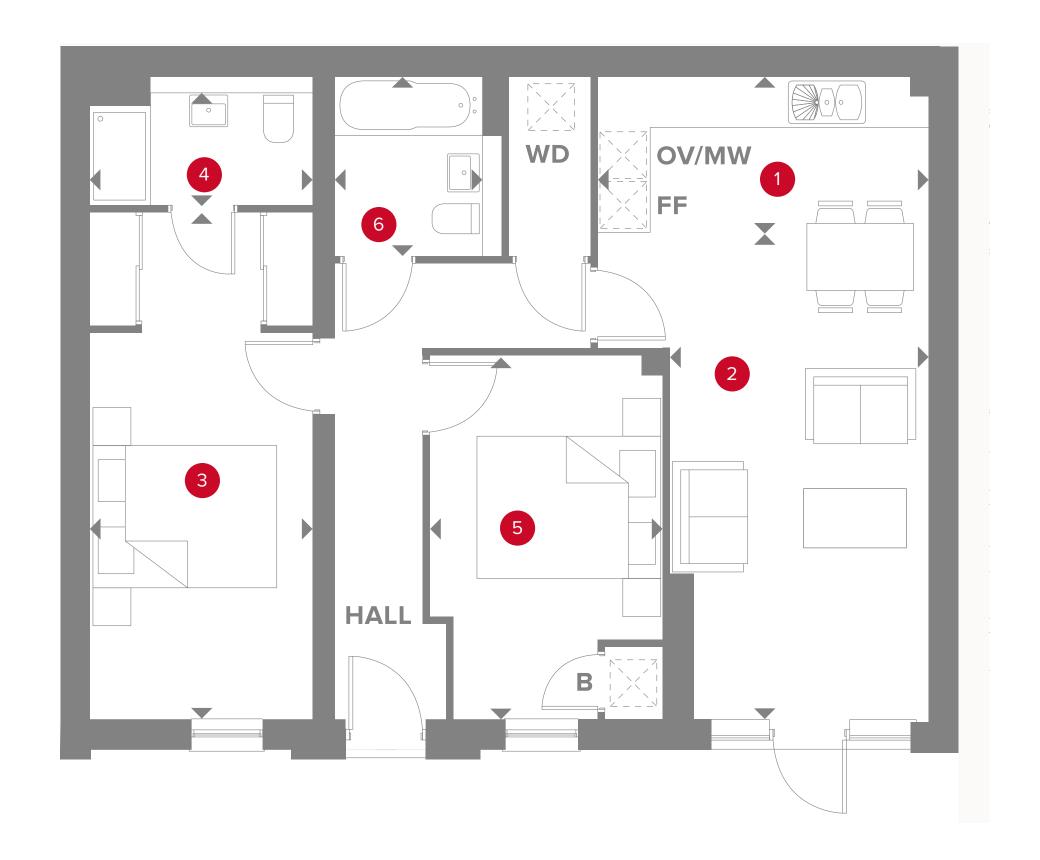

#### PLOT 680

## PLAZA COURT GROUND FLOOR

| 1 | Kitche | ń |
|---|--------|---|

2 Lounge/Dining

3 Bedroom 1

4 En-Suite

5 Bedroom 2

6 Bathroom

10'7" × 8'

19'8" x 10'7"

14'6" × 9'1"

7'1" × 5'10"

13'4" x 12'3"

7′5" x 5′10"

3.22 x 2.45 m

5.97 x 3.22 m 4.41 x 3.72 m

2.16 x 1.79 m

4.07 x 3.72 m

2.25 x 1.79 m

#### **KEY**

**OV/MV** Oven & microwave

◆ Dimensions start

**B** Boiler

**WD** Washer/dryer

Fridge/freezer