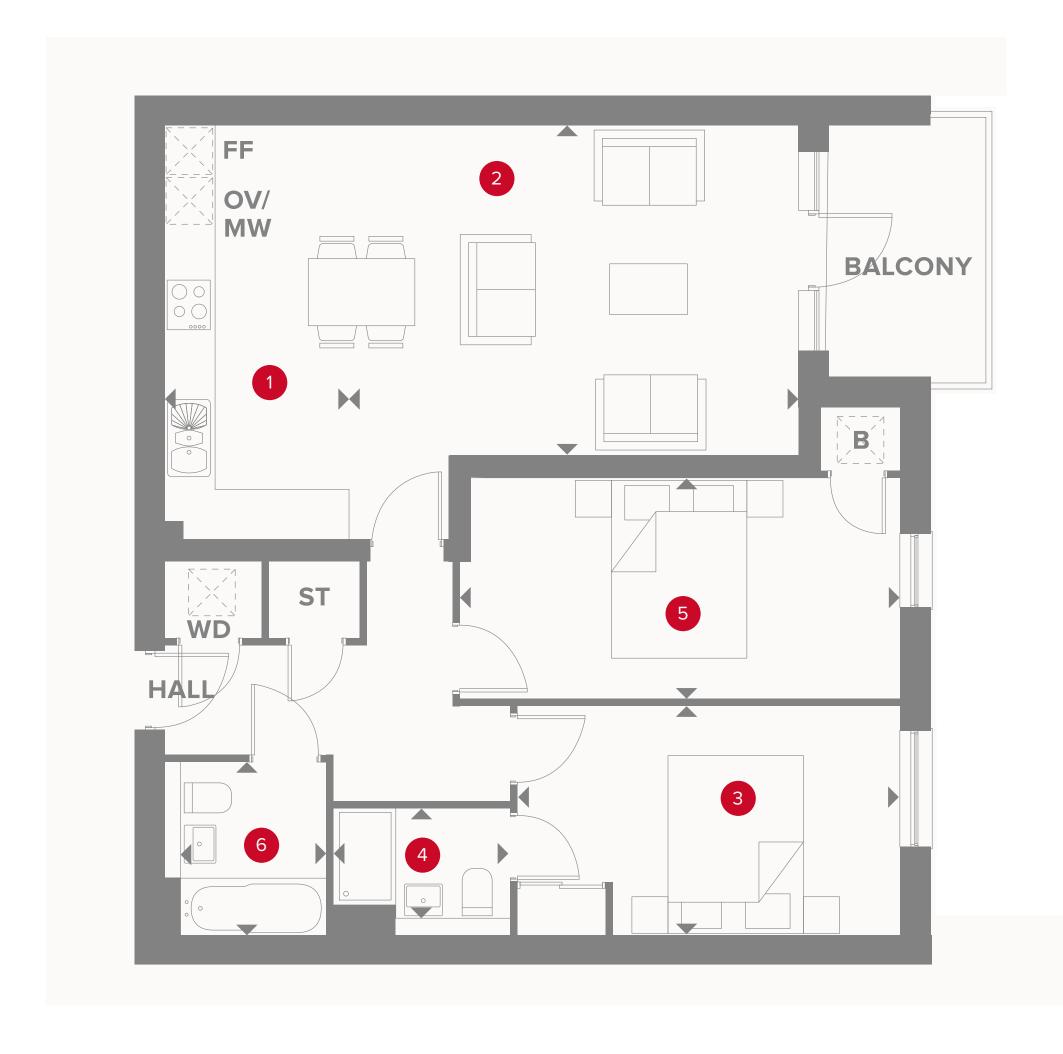

#### PLOT 706

# PLAZA COURT SECOND FLOOR

| Kitchen |  | 15 | 5' x 8'5" |  | 4.5 | 6 x 2.5 |
|---------|--|----|-----------|--|-----|---------|
|         |  |    |           |  |     |         |

2 Lounge/Dining 5.25 x 4.48 m 17'3" x 14'9" 3 Bedroom 1 4.36 x 3.08 m 14'4" × 10'1"

4 En-Suite 8'5" x 5'2" 2.56 x 1.56 m 5 Bedroom 2 6.19 x 3.14 m

6 Bathroom 7'2" x 5'11" 2.18 x 1.8 m

20'4" × 10'4"

#### **KEY**

**OV/MV** Oven & microwave Fridge/freezer

◆ Dimensions start

PLOT 707