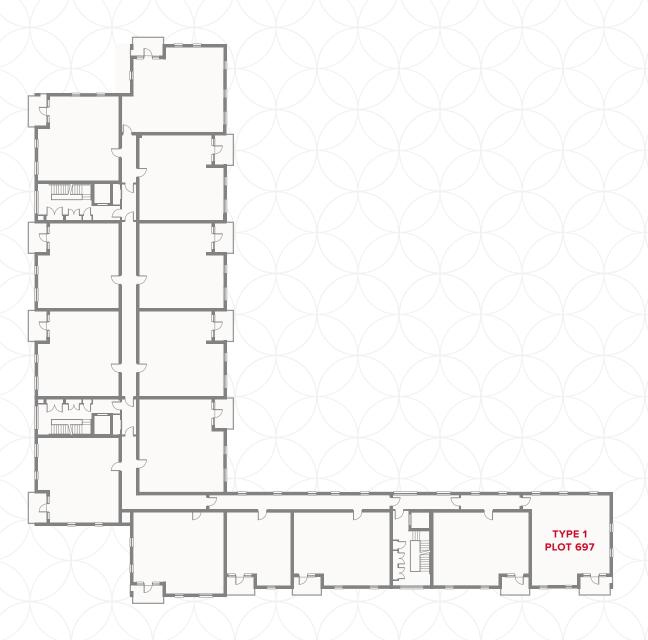

#### **KEY**

**OV/MV** Oven & microwave Fridge/freezer

◆ Dimensions start

**B** Boiler

PLOT 697