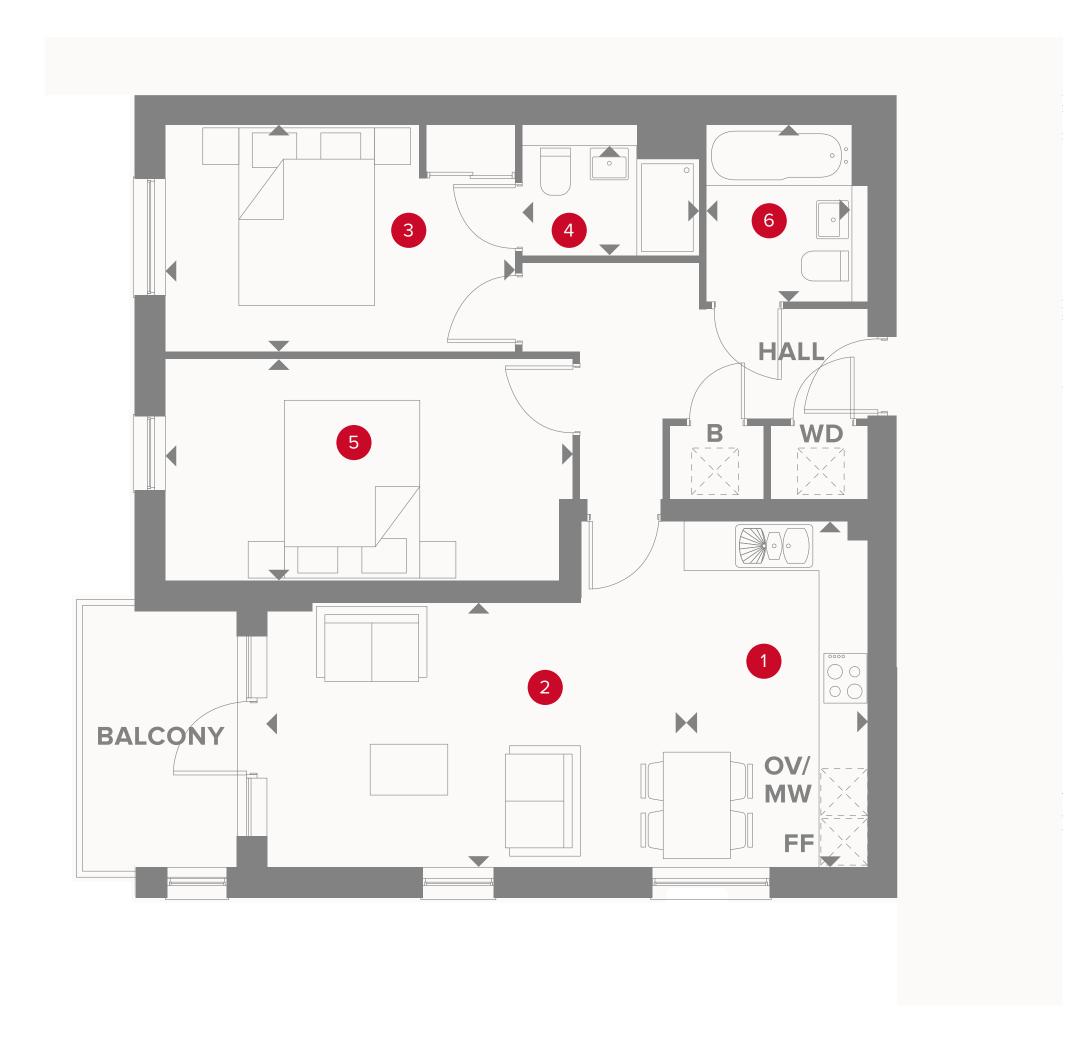

#### **KEY**

**OV/MV** Oven & microwave

Fridge/freezer

Dimensions start

**LR** Larder

**B** Boiler

PLOT 702

# PLAZA COURT SECOND FLOOR

| (1) | Kitch | Θr |
|-----|-------|----|

2 Lounge/Dining

3 Bedroom 1

4 En-Suite

5 Bedroom 2

6 Bathroom

13'11" x 7'5"

16'11" × 10'7"

14'2" x 9'

7'2" x 4'6"

16'6" x 9'

7′1" x 5′11"

4.25 x 2.27 m

5.15 x 3.22 m

4.31 x 2.75 m

2.18 x 1.36 m

5.02 x 2.75 m

2.16 x 1.8 m

◆ Dimensions start **B** Boiler

**WD** Washer/dryer

**OV/MV** Oven & microwave Fridge/freezer

PLOT 703 & 704