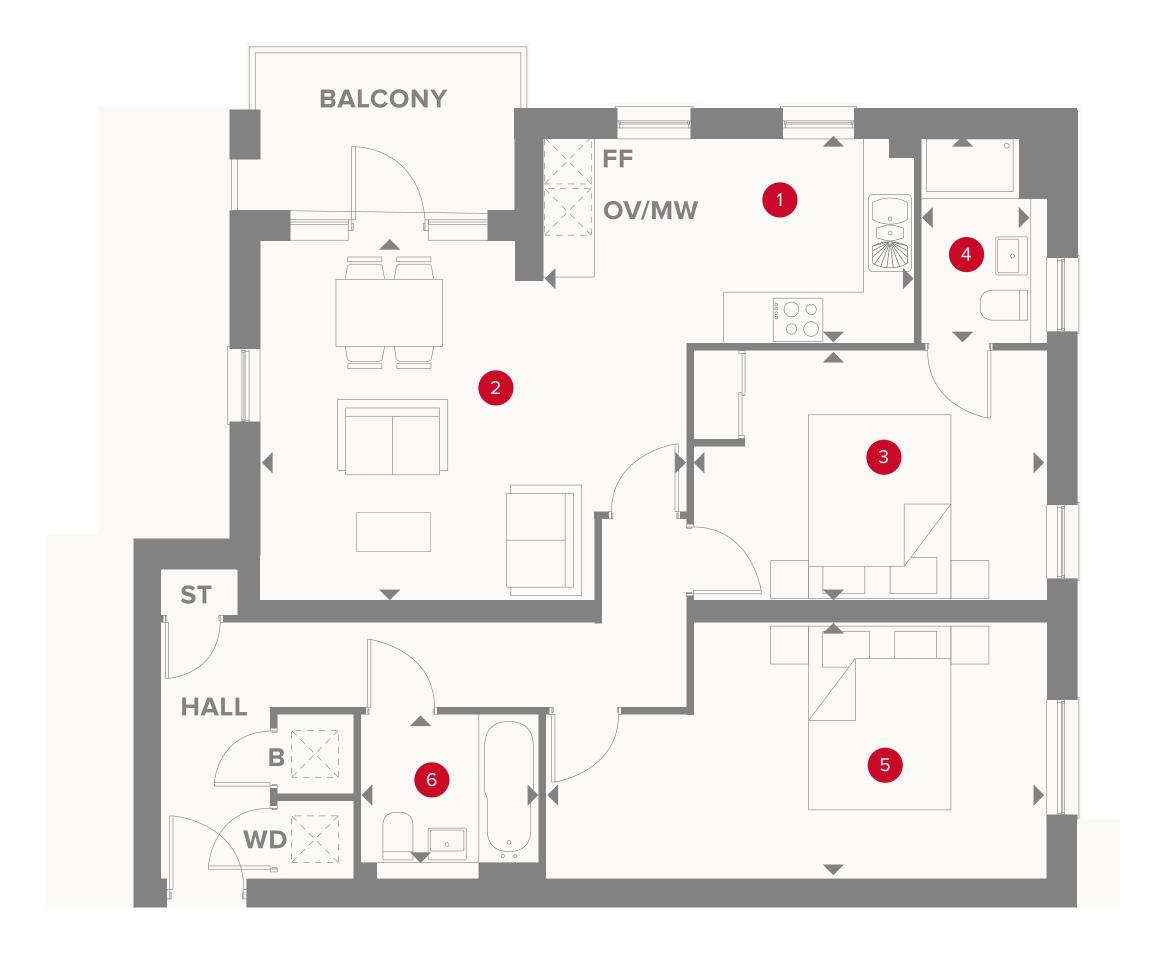

# PLAZA COURT THIRD FLOOR

1 Kitchen

2 Lounge/Dining

3 Bedroom 1

4 En-Suite

5 Bedroom 2

6 Bathroom

14' x 7'5"

16'11" × 10'7"

14'2" × 9'1"

7'2" x 4'6"

16'6" x 9'

7′1" × 5′11"

4.27 x 2.27 m

5.15 x 3.22 m

4.31 x 2.77 m

2.18 x 1.36 m

5.02 x 2.75 m

2.16 x 1.8 m

◆ Dimensions start

**B** Boiler

**KEY** 

**OV/MV** Oven & microwave Fridge/freezer

PLOT 720