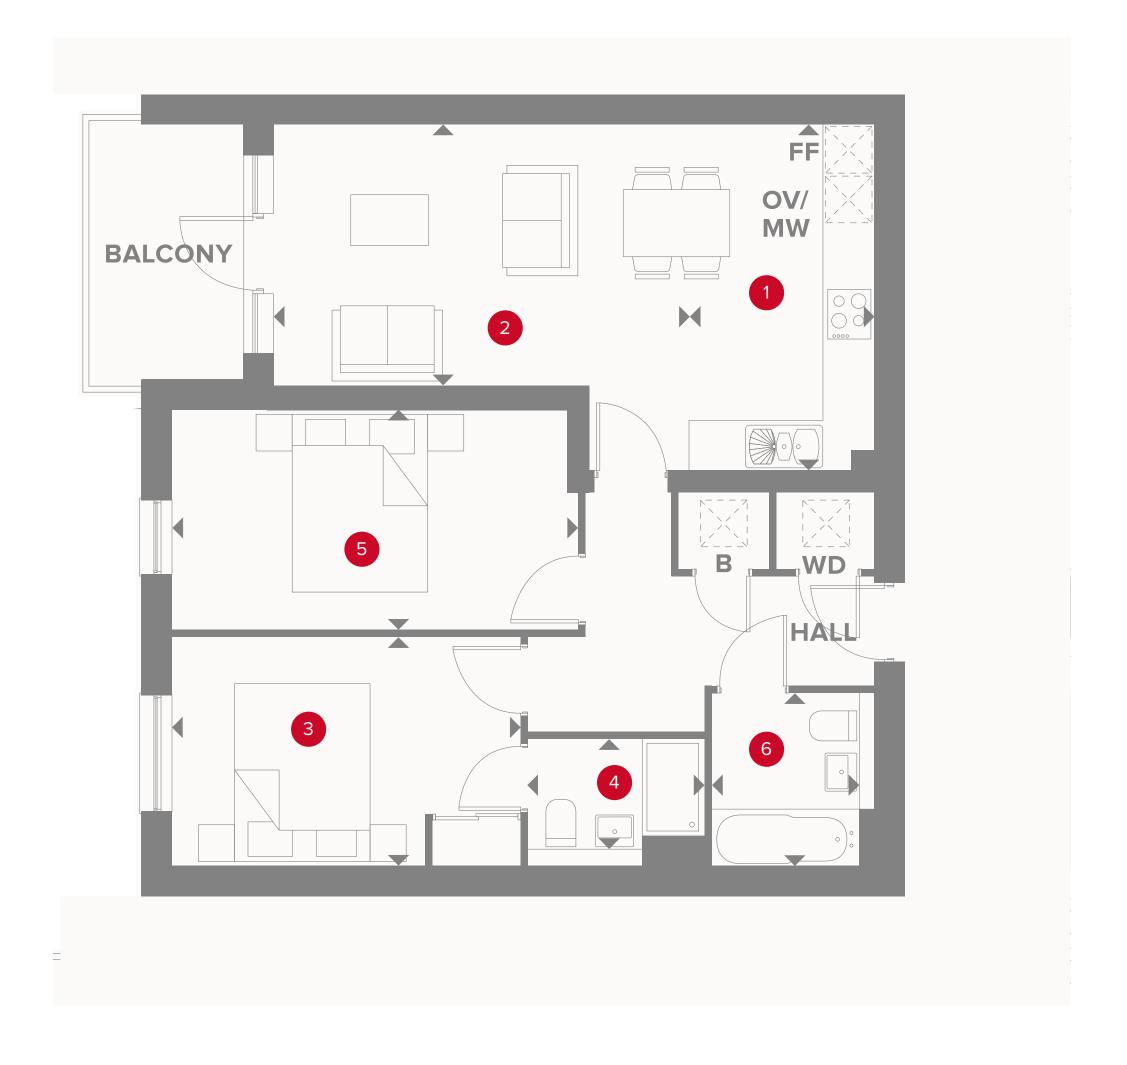

4.25 x 2.27 m

- 5.02 x 2.75 m 16'6" x 9'
- 2.16 x 1.8 m 7′1" × 5′11"

**OV/MV** Oven & microwave

Fridge/freezer

◆ Dimensions start **B** Boiler

PLOT 689 & 690