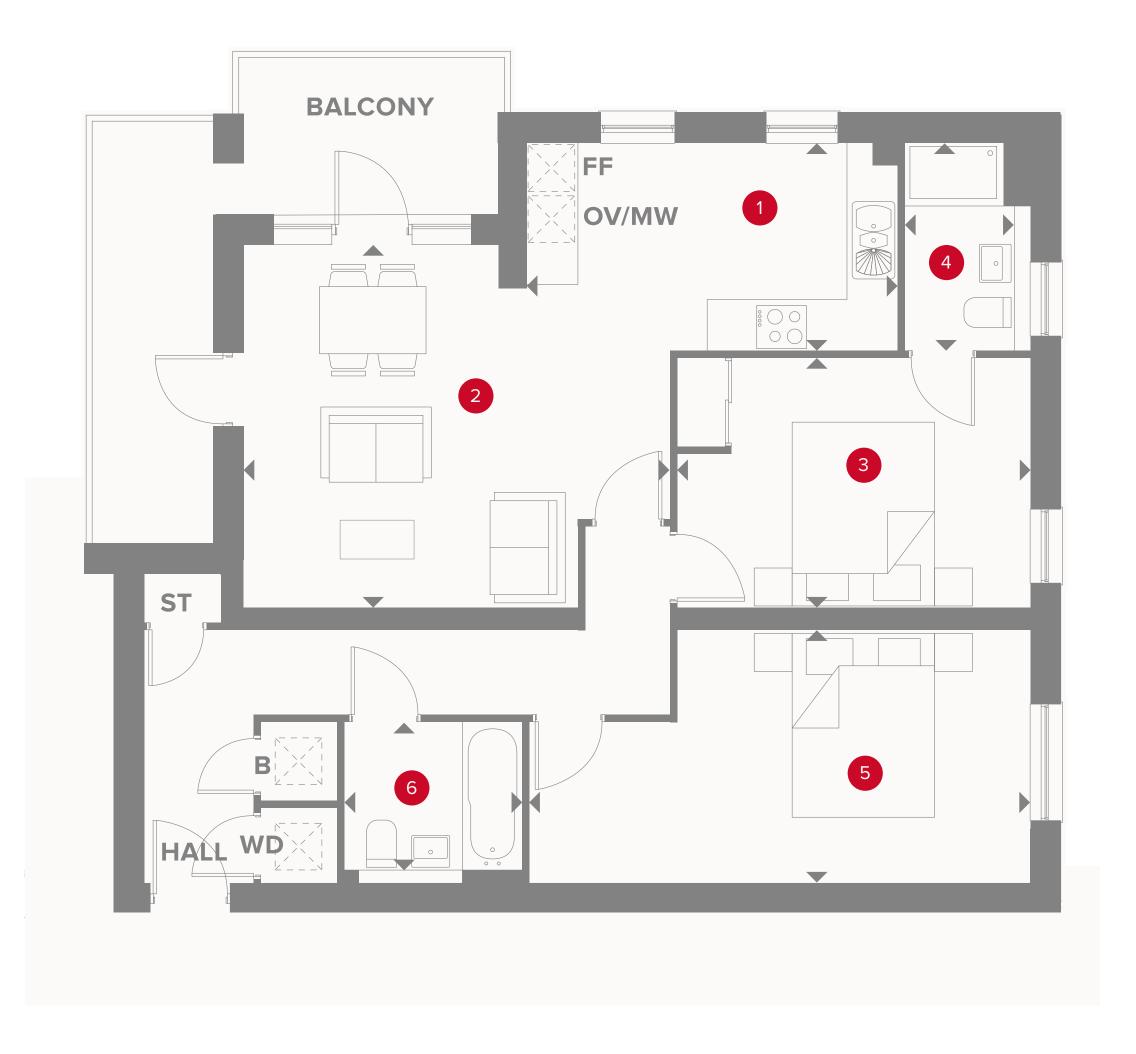

#### **KEY**

◆ Dimensions start

**OV/MV** Oven & microwave Fridge/freezer

**B** Boiler **WD** Washer/dryer

PLOT 692

# PLAZA COURT FIRST FLOOR

| KILCHEH | 1 | Kitchen |  |
|---------|---|---------|--|
|---------|---|---------|--|

2 Lounge/Dining

3 Bedroom 1

4 En-Suite

5 Bedroom 2

6 Bathroom

15' x 8'5"

17'3" x 14'9"

14'4" × 10'1"

8'5" x 5'2"

20'4" × 10'4"

7'2" × 5'11"

4.56 x 2.56 m

5.25 x 4.48 m

4.36 x 3.08 m

2.56 x 1.56 m

6.19 x 3.14 m

2.18 x 1.8 m

#### **KEY**

**OV/MV** Oven & microwave

Fridge/freezer

◆ Dimensions start

**B** Boiler

PLOT 693