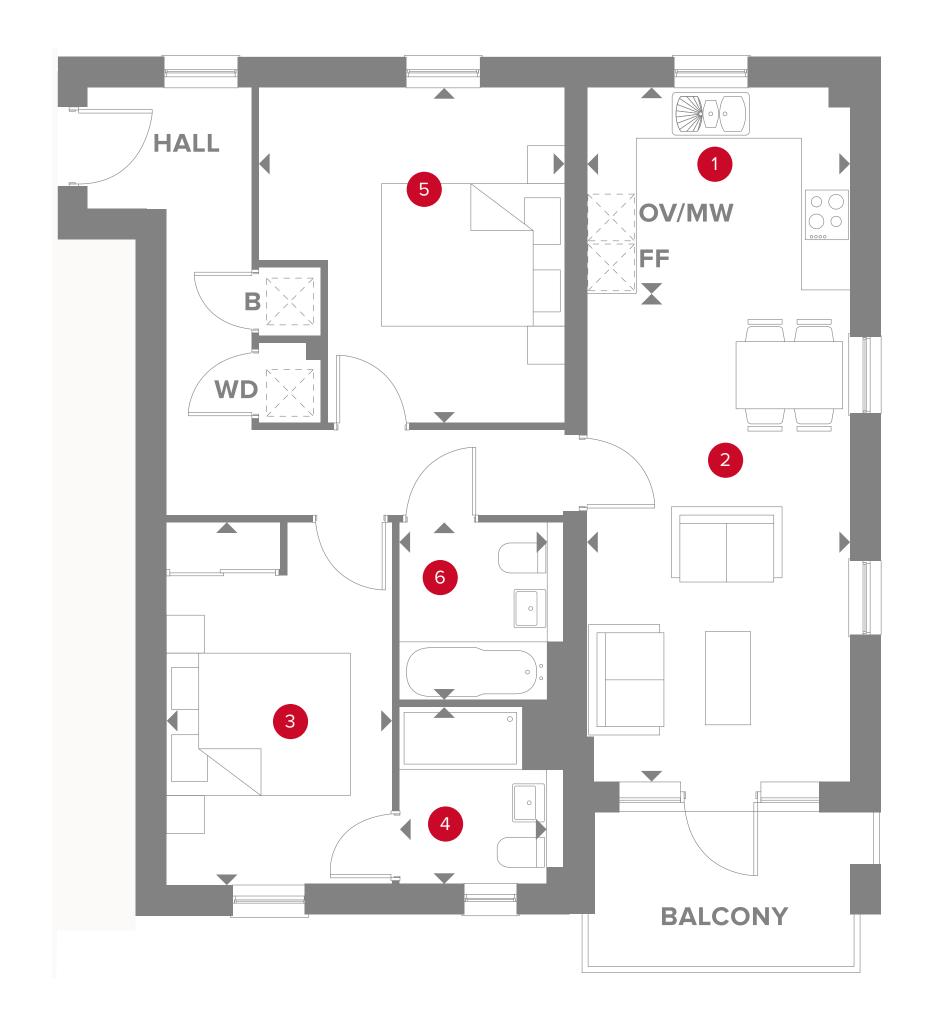

## PLAZA COURT GROUND FLOOR

| 1 | Kitche | ń |
|---|--------|---|

2 Lounge/Dining

3 Bedroom 1

4 En-Suite

5 Bedroom 2

6 Bathroom

10'7" × 8'

19'8" x 10'7"

14'6" × 9'1"

7'1" × 5'10"

13'4" x 12'3"

7′5" x 5′10"

3.22 x 2.45 m

5.97 x 3.22 m 4.41 x 3.72 m

2.16 x 1.79 m

4.07 x 3.72 m

2.25 x 1.79 m

#### **KEY**

**OV/MV** Oven & microwave

◆ Dimensions start

**B** Boiler

**WD** Washer/dryer

Fridge/freezer