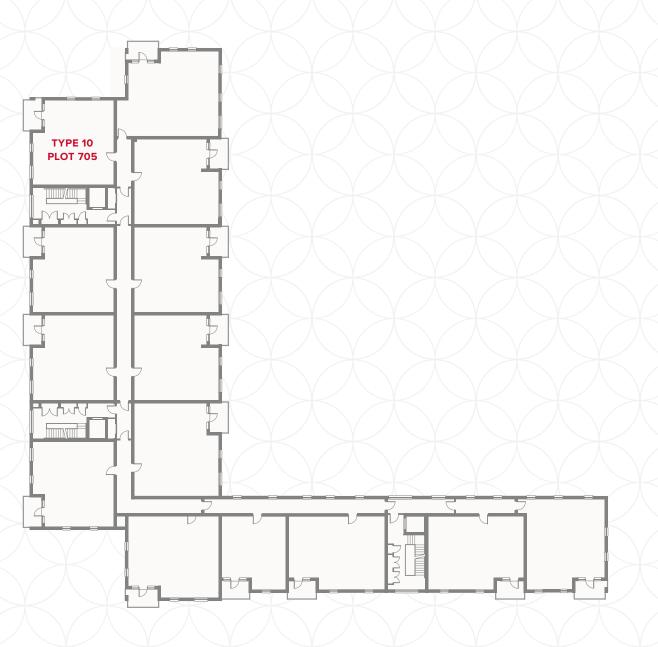

2.18 x 1.36 m

5.02 x 2.75 m

2.16 x 1.8 m

**OV/MV** Oven & microwave

Fridge/freezer

**B** Boiler **WD** Washer/dryer

◆ Dimensions start

PLOT 705

# PLAZA COURT SECOND FLOOR

| 1 | Kitch | er |
|---|-------|----|

2 Lounge/Dining

3 Bedroom 1

4 En-Suite

5 Bedroom 2

6 Bathroom

14' x 7'5"