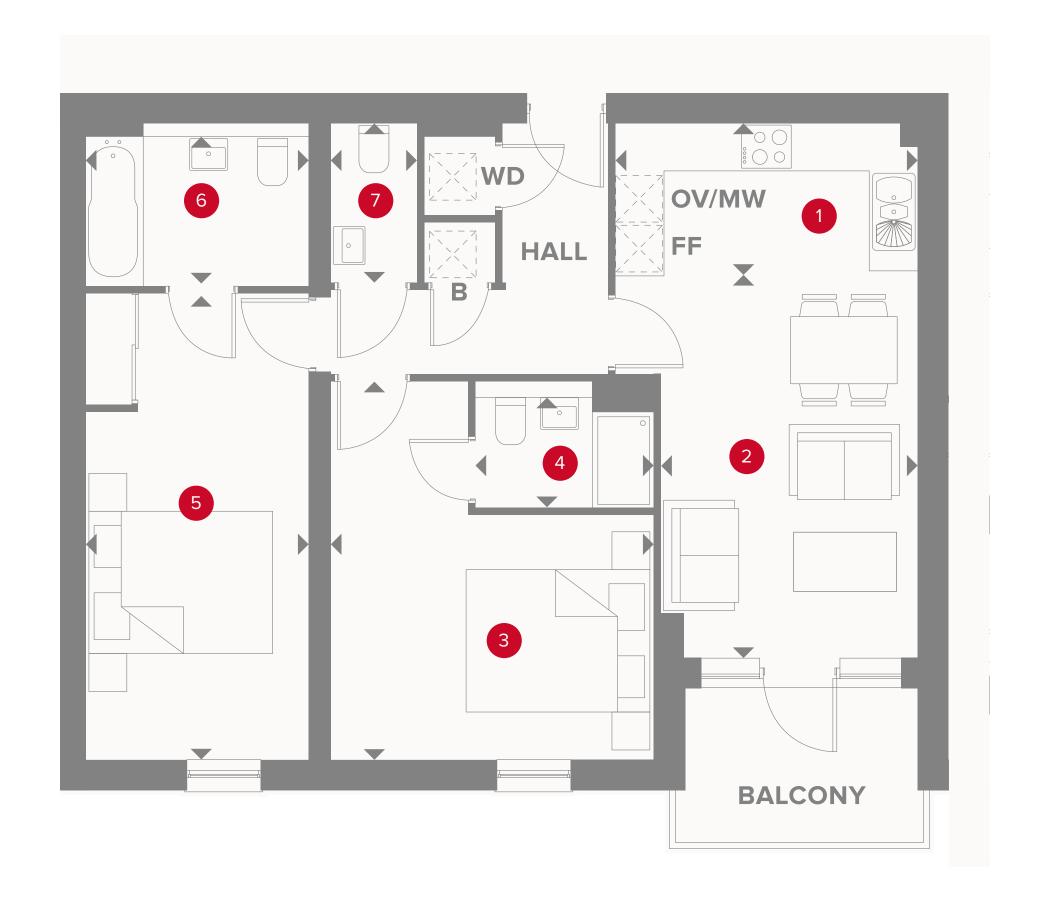

#### PLOT 680

## PLAZA COURT GROUND FLOOR

| 1 | Kitche | ń |
|---|--------|---|

2 Lounge/Dining

3 Bedroom 1

4 En-Suite

5 Bedroom 2

6 Bathroom

10'7" × 8'

19'8" x 10'7"

14'6" × 9'1"

7'1" × 5'10"

13'4" x 12'3"

7′5" x 5′10"

3.22 x 2.45 m

5.97 x 3.22 m 4.41 x 3.72 m

2.16 x 1.79 m

4.07 x 3.72 m

2.25 x 1.79 m

#### **KEY**

**OV/MV** Oven & microwave

◆ Dimensions start

**B** Boiler

**WD** Washer/dryer

Fridge/freezer