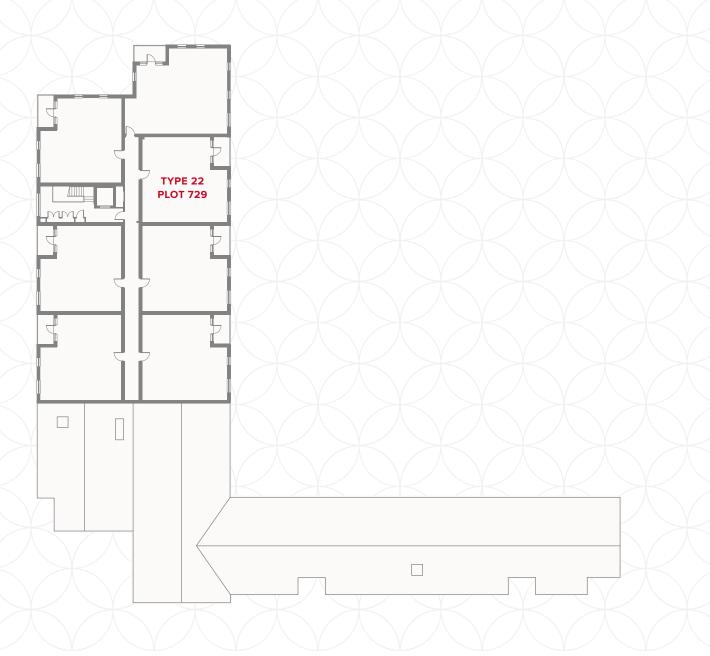

### **KEY**

00

Н

**OV/MV** Oven & microwave **FF** Fridge/freezer

◆ Dimensions start

**B** Boiler

PLOT 729

## PLAZA COURT FOURTH FLOOR

| Kitch | or |
|-------|----|

2 Lounge/Dining

3 Bedroom 1

4 En-Suite

5 Bedroom 2

6 Bathroom

10'6" × 8'1"

15'9" x 10'6"

19'7" × 9'

7'9" x 4'6"

15'8" x 9'3"

7'2" x 5'11"

3.2 x 2.47 m

4.8 x 3.2 m

5.96 x 2.75 m

2.42 x 1.36 m

4.76 x 2.81 m

2.18 x 1.8 m

### **KEY**

Fridge/freezer

**OV/MV** Oven & microwave

◆ Dimensions start **B** Boiler

PLOT 730