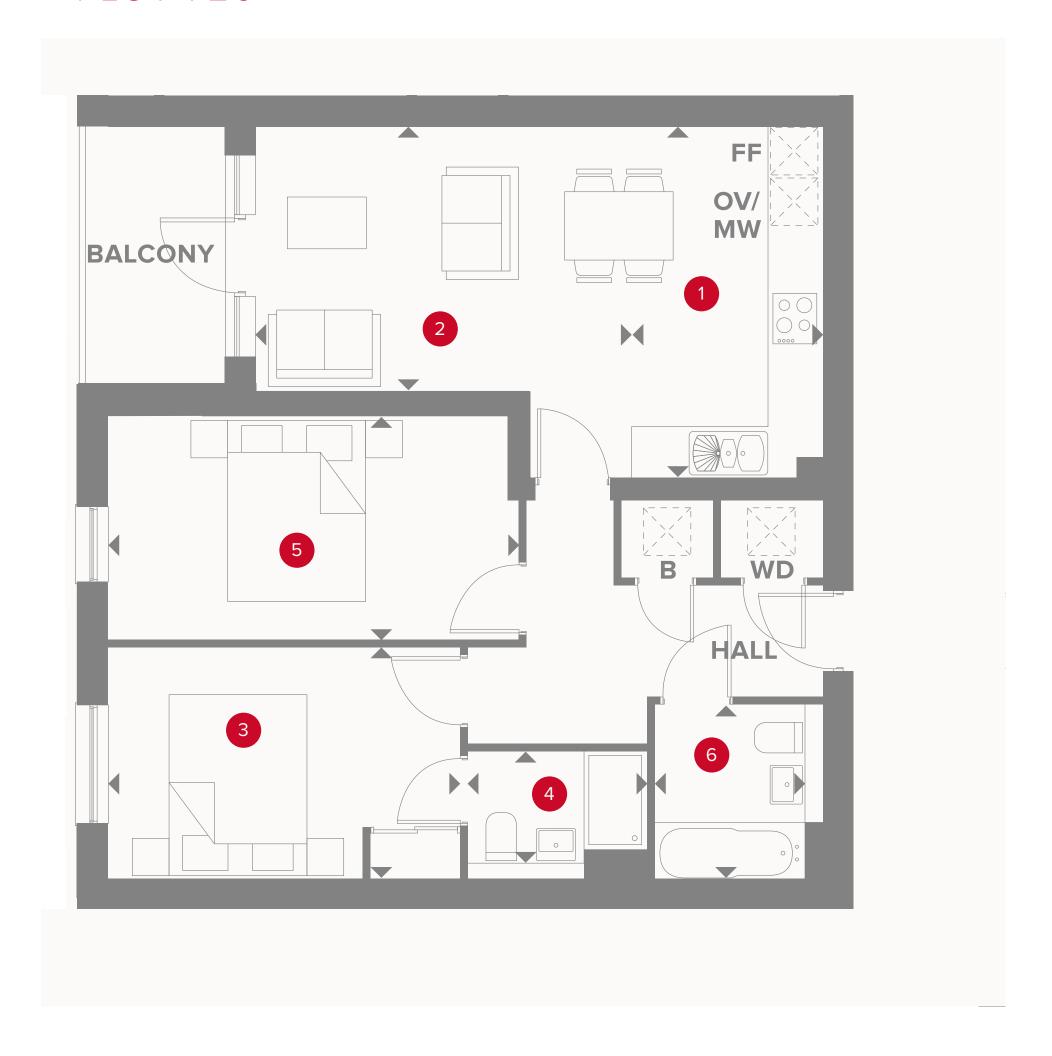

### **PLOT 725**

### PLAZA COURT FOURTH FLOOR

| 1 | Kitche | ń |
|---|--------|---|

2 Lounge/Dining

3 Bedroom 1

4 En-Suite

5 Bedroom 2

6 Bathroom

12'8" x 7'6"

15' x 11'2"

14'2" × 9'3"

7'2" x 4'6"

16'6" x 9'

7′1" x 5′11"

3.85 x 2.29 m

4.56 x 3.39 m

4.31 x 2.81 m

2.18 x 1.36 m

5.02 x 2.75 m

2.16 x 1.8 m

◆ Dimensions start

**B** Boiler

**KEY** 

**OV/MV** Oven & microwave

Fridge/freezer