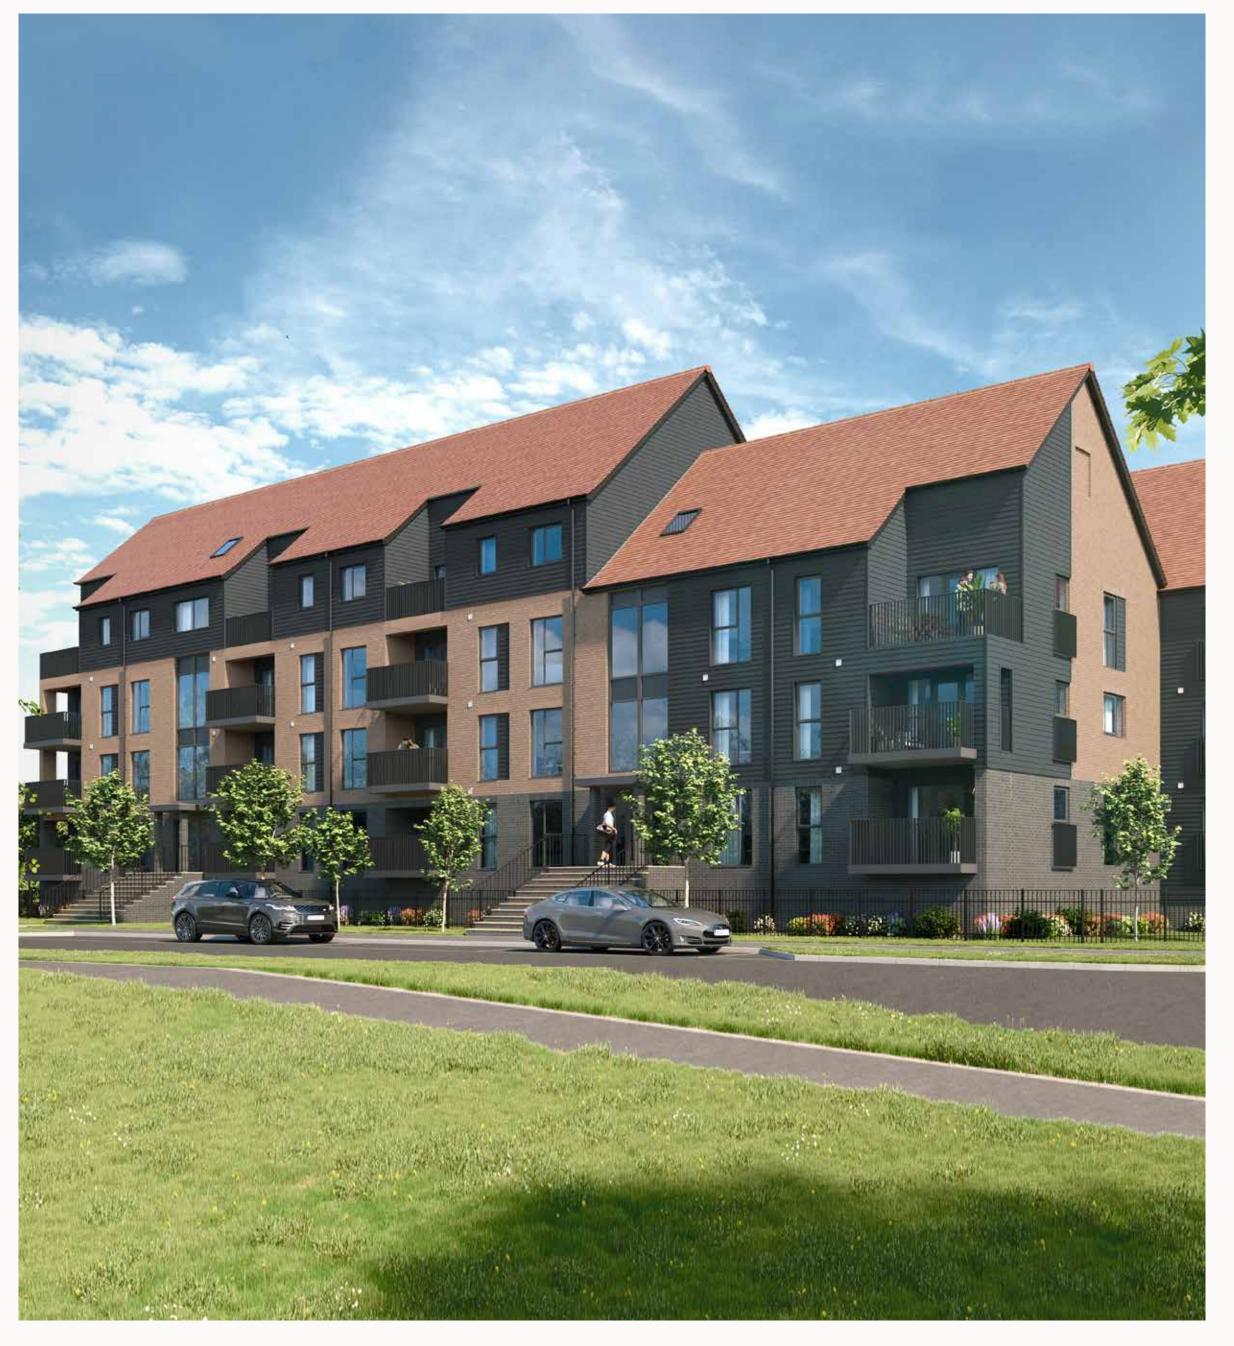

# PLAZA COURT AT PLAZA CENTRAL

ONE & TWO BEDROOM APARTMENTS



#### GROUND FLOOR



#### FIRST FLOOR



#### SECOND FLOOR





#### THIRD FLOOR







#### PLOT 680



## PLAZA COURT GROUND FLOOR

| 1 | Kitche | ń |
|---|--------|---|

2 Lounge/Dining

3 Bedroom 1

4 En-Suite

5 Bedroom 2

6 Bathroom

10'7" × 8'

19'8" x 10'7"

14'6" × 9'1"

7'1" × 5'10"

13'4" x 12'3"

7′5" x 5′10"

3.22 x 2.45 m

5.97 x 3.22 m 4.41 x 3.72 m

2.16 x 1.79 m

4.07 x 3.72 m

2.25 x 1.79 m



#### **KEY**

**OV/MV** Oven & microwave

◆ Dimensions start

**B** Boiler

**WD** Washer/dryer



Fridge/freezer



#### PLOT 681



# PLAZA COURT GROUND FLOOR

| 1 | Kitche | r |
|---|--------|---|

2 Lounge/Dining

3 Bedroom 1

4 En-Suite

5 Bedroom 2

6 Bathroom

13'3" x 6'1"

19'8" x 10'5"

20'4" x 9'

9' x 4'6