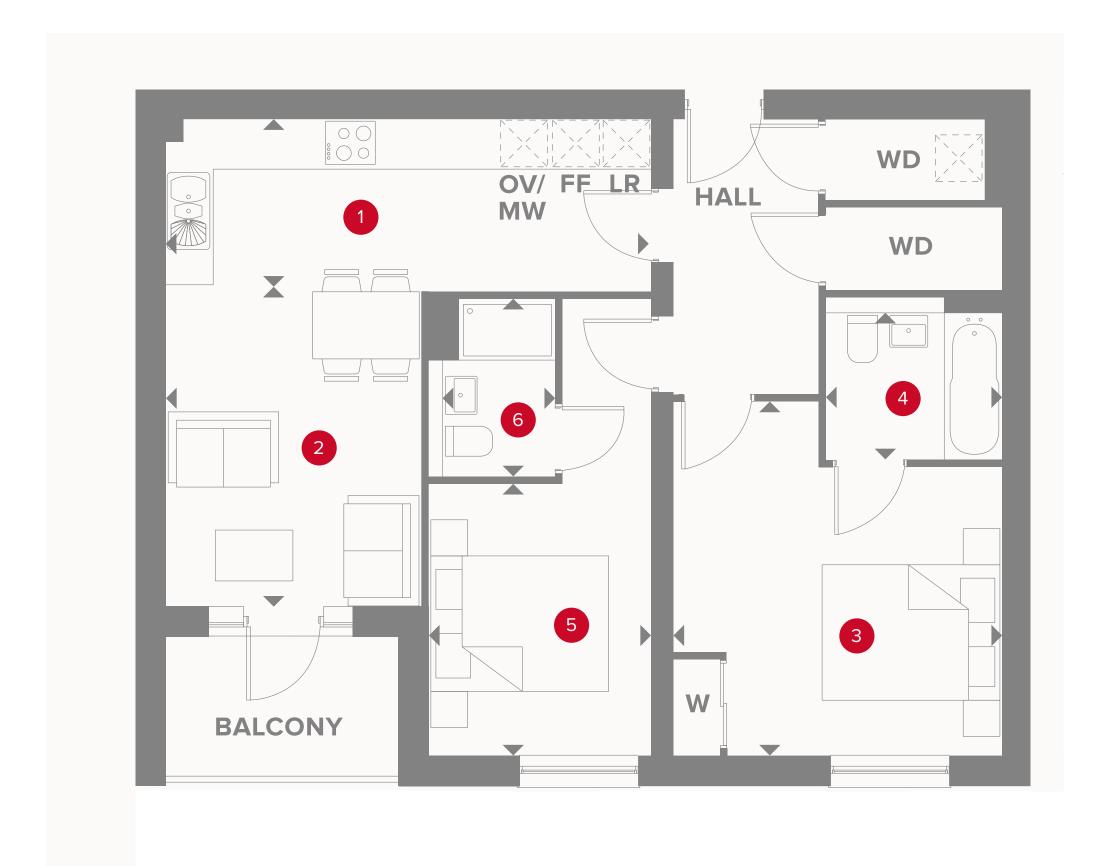

# PLAZA COURT THIRD FLOOR

1 Kitchen

2 Lounge/Dining

3 Bedroom 1

4 En-Suite 1

5 Bedroom 2

6 En-Suite 2

19'8" x 6'8"

13'2" x 10'5"

14'4" x 13'3"

7'2" x 4'6"

11' x 9'

7'1" x 5'11"

5.99 x 2.04 m

4 x 3.17 m

4.36 x 4.05 m

2.18 x 1.36 m

3.35 x 2.75 m

2.16 x 1.8 m

**OV/MV** Oven & microwave

Fridge/freezer

◆ Dimensions start **WD** Washer/dryer

**LR** Larder

**W** Wardrobe

#### PLOT 714